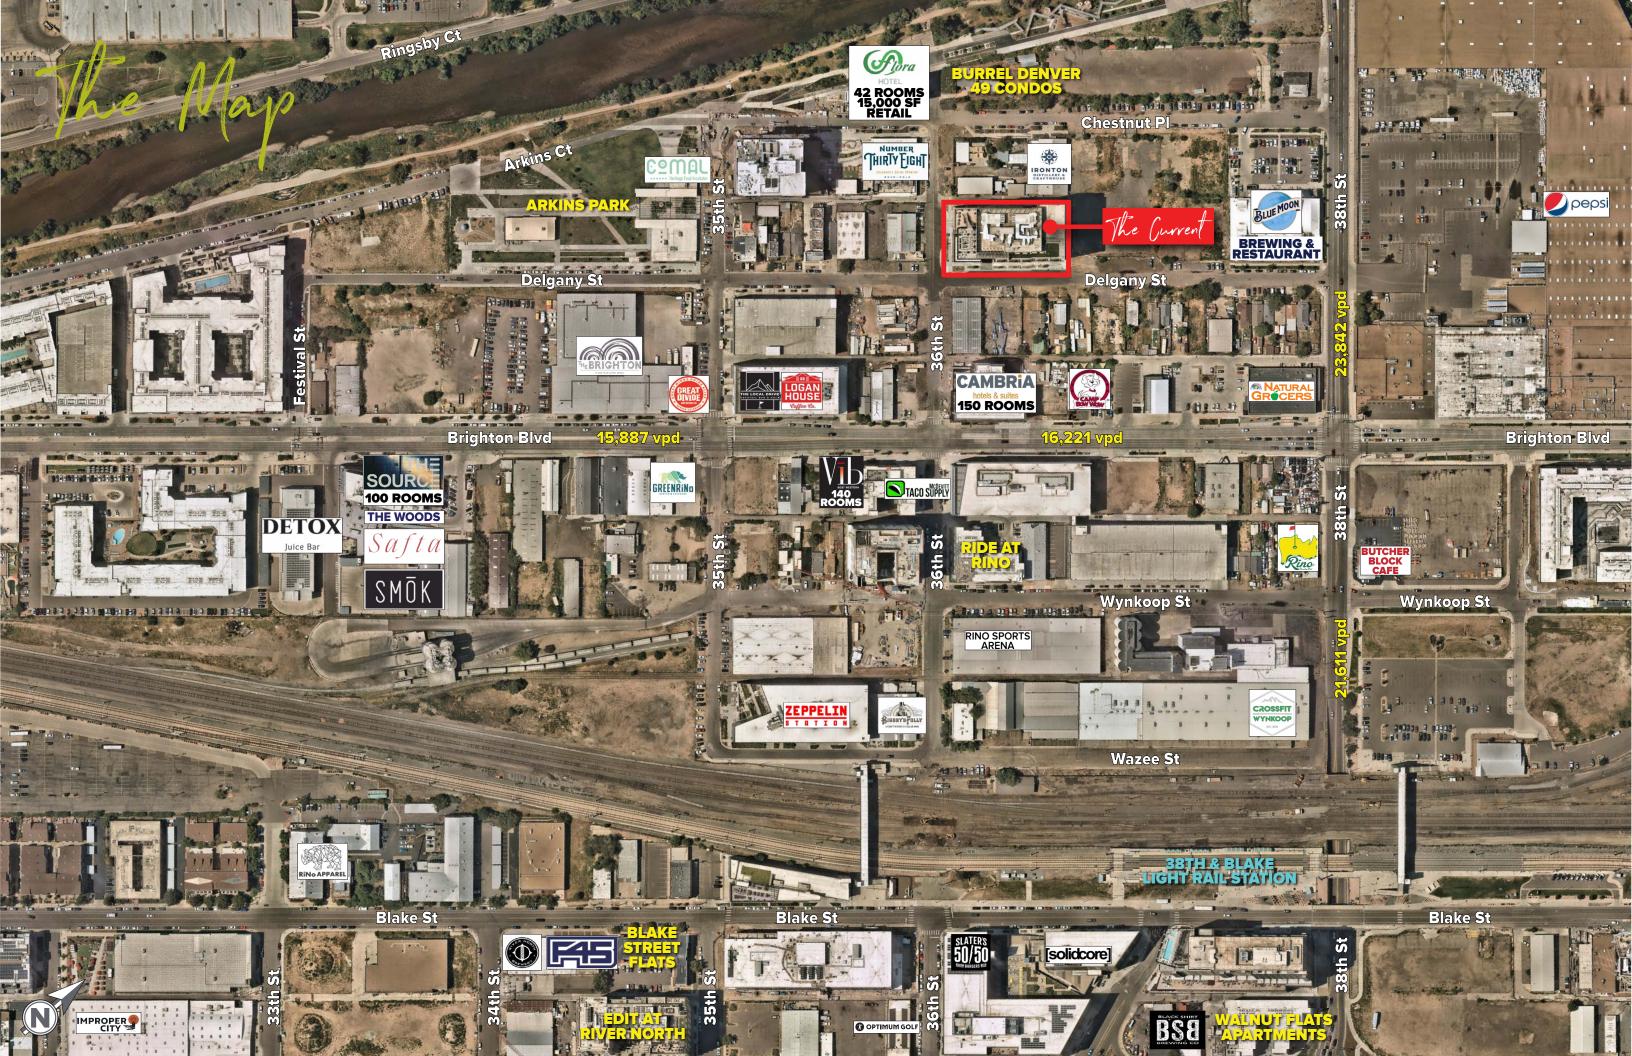

## The Flan

The Current is a **state-of-th-art Class A office building** containing approximately 240,000 SF on the corner of 36th Street and Delgany Street in Denver's River North neighborhood. The Current is **strategically located four blocks from the 38th & Blake Street light rail station, two blocks from the Platte River bike trail and a two-minute drive from Interstate 70, providing exceptional multimodal transportation access. The building features many unique amenities including a <b>100+person conference center, multi-level top-of-building Great Room, indoor / outdoor rooftop even space, and all with unrivaled views of the Denver Skyline and Colorado's Front Range.** 