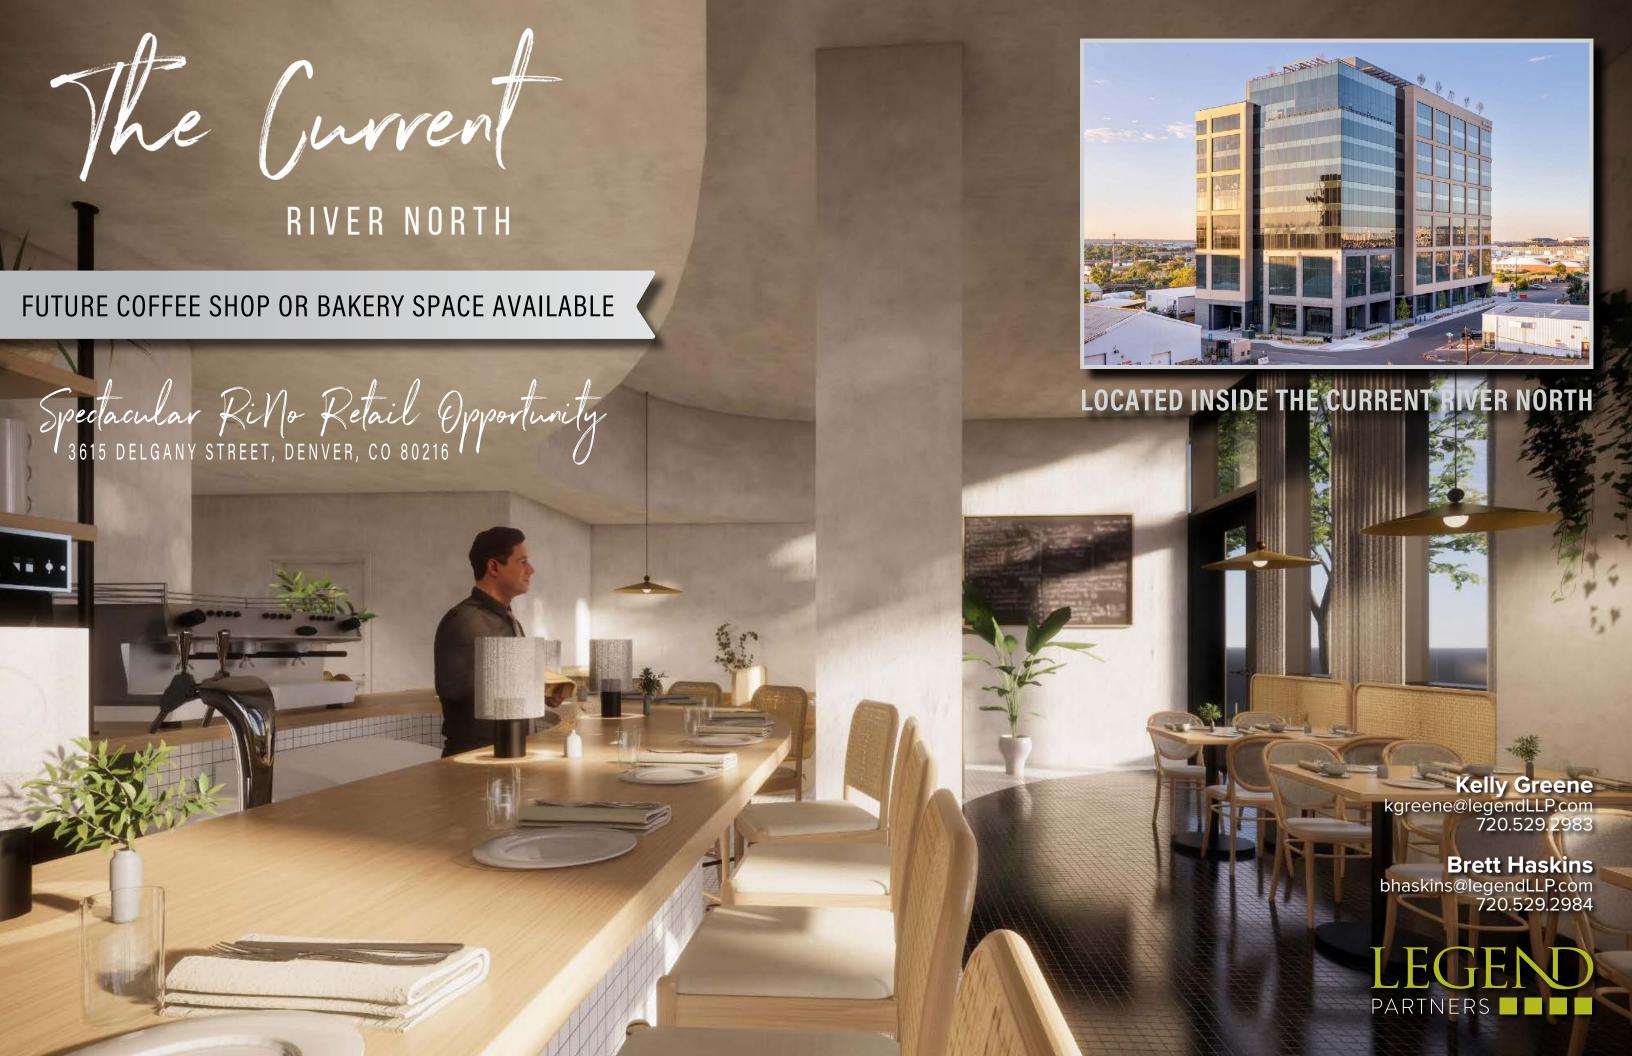

## The Flan

The Current is a **state-of-th-art Class A office building** containing approximately 240,000 SF on the corner of 36th Street and Delgany Street in Denver's River North neighborhood. The Current is **strategically located four blocks from the 38th & Blake Street light rail station, two blocks from the Platte River bike trail and a two-minute drive from Interstate 70, providing exceptional multimodal transportation access. The building features many unique amenities including a <b>100+person conference center, multi-level top-of-building Great Room, indoor / outdoor rooftop even space, and all with unrivaled views of the Denver Skyline and Colorado's Front Range.** 