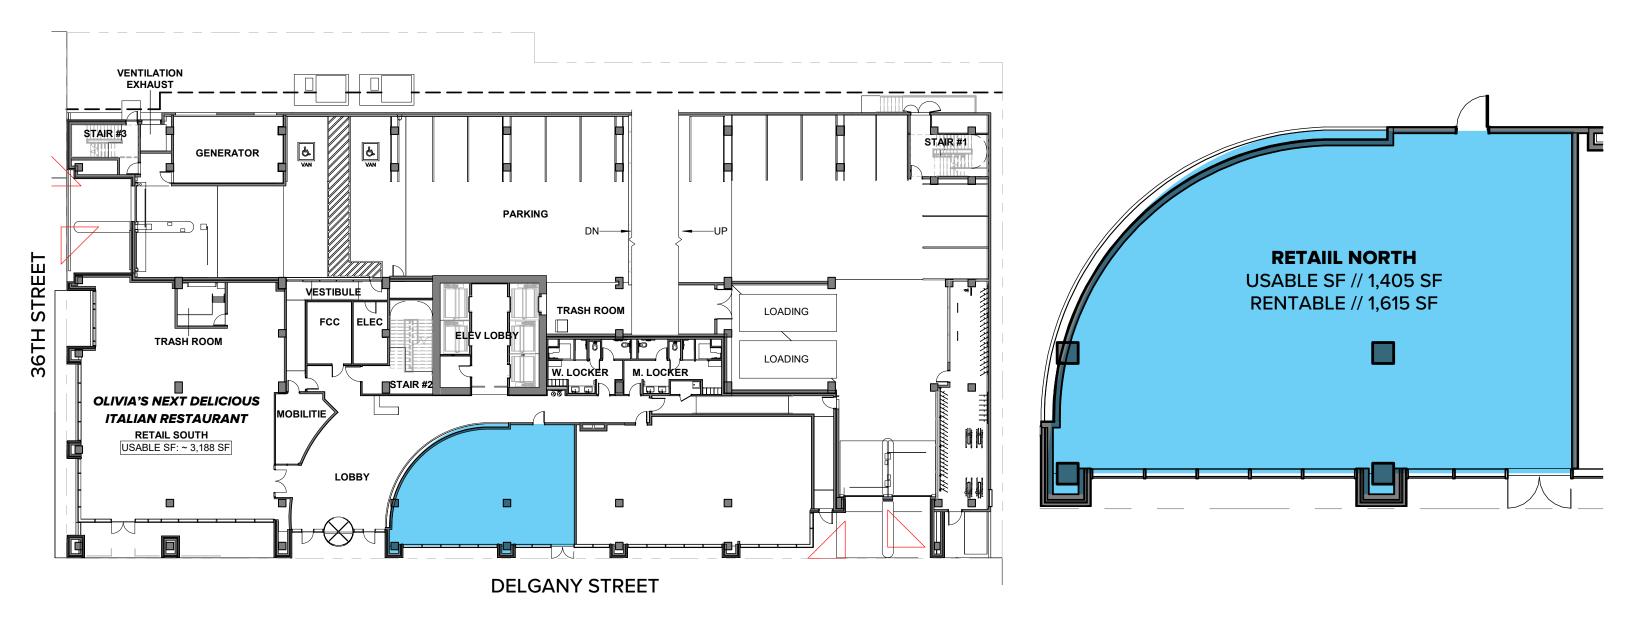

## The Flan

The Current is a **state-of-th-art Class A office building** containing approximately 240,000 SF on the corner of 36th Street and Delgany Street in Denver's River North neighborhood. The Current is **strategically located four blocks from the 38th & Blake Street light rail station, two blocks from the Platte River bike trail and a two-minute drive from Interstate 70, providing exceptional multimodal transportation access. The building features many unique amenities including a <b>100+person conference center, multi-level top-of-building Great Room, indoor / outdoor rooftop even space, and all with unrivaled views of the Denver Skyline and Colorado's Front Range.** 