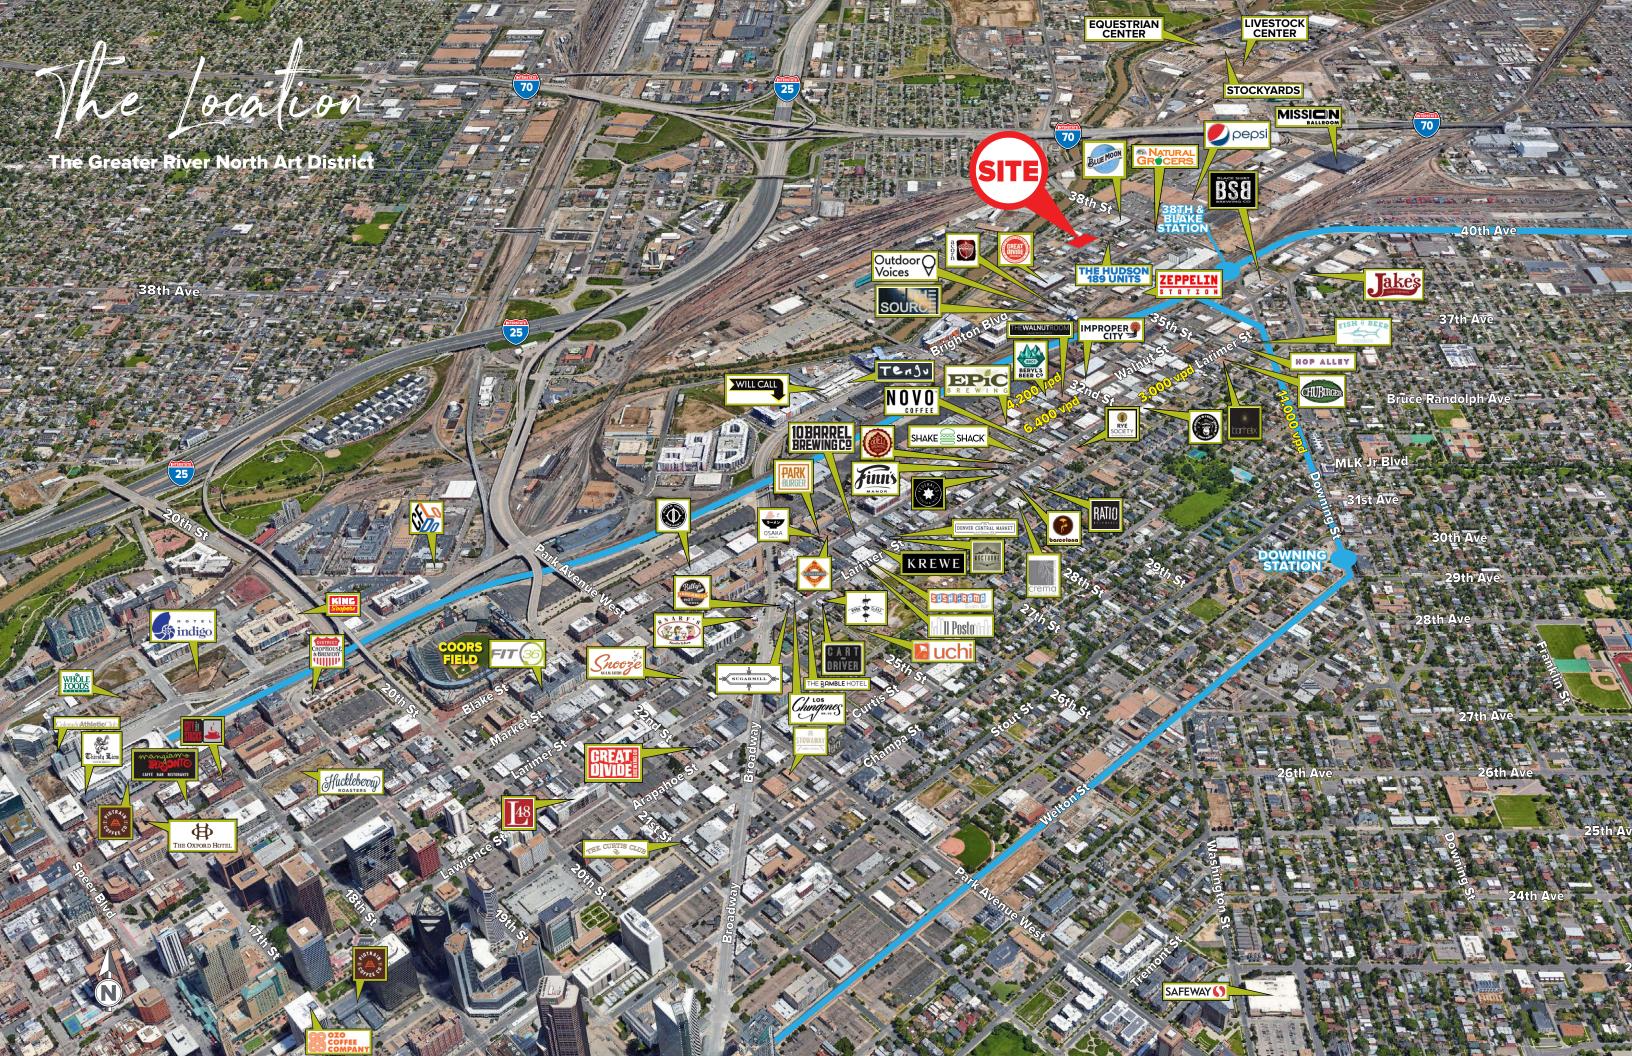

## The Flan

The Current is a **state-of-th-art Class A office building** containing approximately 240,000 SF on the corner of 36th Street and Delgany Street in Denver's River North neighborhood. The Current is **strategically located four blocks from the 38th & Blake Street light rail station, two blocks from the Platte River bike trail and a two-minute drive from Interstate 70, providing exceptional multimodal transportation access. The building features many unique amenities including a <b>100+person conference center, multi-level top-of-building Great Room, indoor / outdoor rooftop even space, and all with unrivaled views of the Denver Skyline and Colorado's Front Range.** 