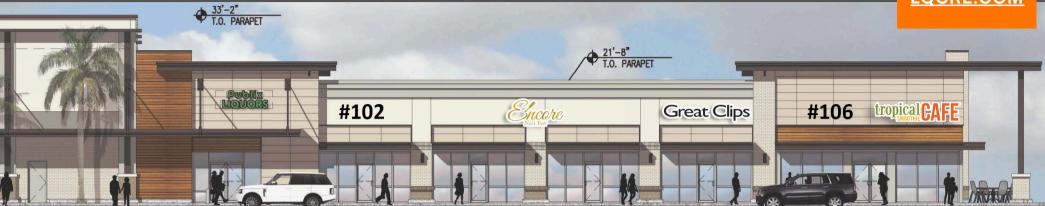

NWC Oil Well Rd & Hawthorn Rd | Naples, FL 34120

Outparcels and Shop Space For Lease | Under Construction

LQCRE.COM

- New Publix anchored shopping center located at the NWC of Oil Well Road and Hawthorne Road in Naples - Southwest FL.
- The project is located at the entrance to "Big Corkscrew Island" Regional Park, a 150-acre entertainment destination.
- Close to major new housing developments: Town of Big Cypress, Rivergrass, SkySail Communuity, Long Water, and Belmar (which will contain 10,000 homes at build-out).