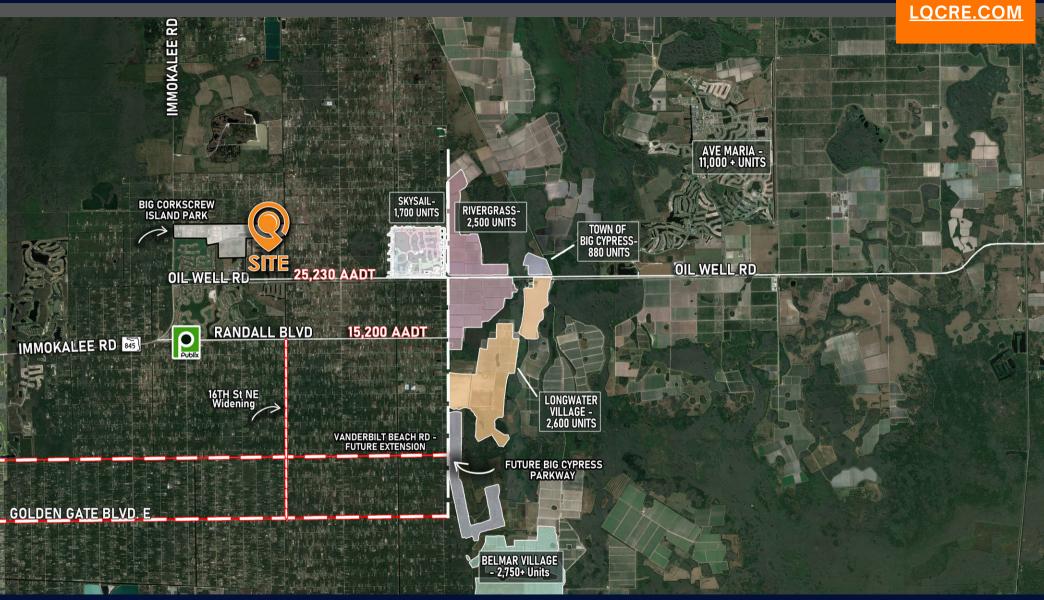

NWC Oil Well Rd & Hawthorn Rd | Naples, FL 34120

Outparcels and Shop Space For Lease | Under Construction

LQCRE.COM

- New Publix anchored shopping center located at the NWC of Oil Well Road and Hawthorne Road in Naples - Southwest FL.
- The project is located at the entrance to "Big Corkscrew Island" Regional Park, a 150-acre entertainment destination.
- Close to major new housing developments: Town of Big Cypress, Rivergrass, SkySail Communuity, Long Water, and Belmar (which will contain 10,000 homes at build-out).