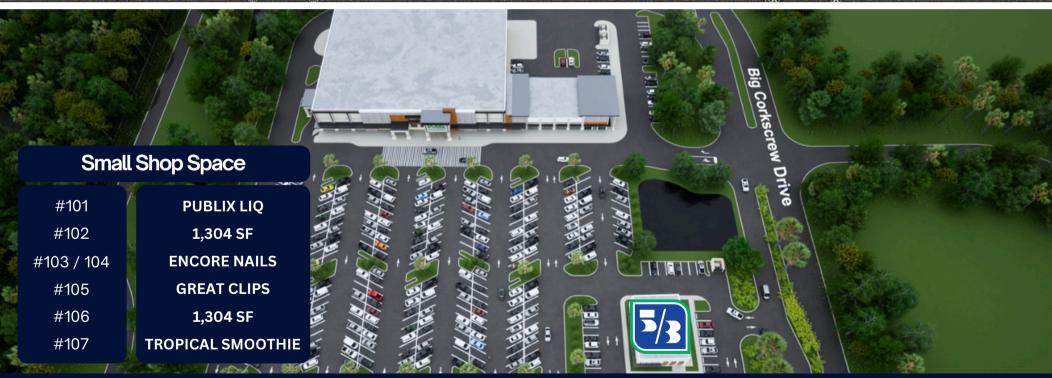

NWC Oil Well Rd & Hawthorn Rd | Naples, FL 34120

Outparcels and Shop Space For Lease | Under Construction

LQCRE.COM

- New Publix anchored shopping center located at the NWC of Oil Well Road and Hawthorne Road in Naples - Southwest FL.
- The project is located at the entrance to "Big Corkscrew Island" Regional Park, a 150-acre entertainment destination.
- Close to major new housing developments: Town of Big Cypress, Rivergrass, SkySail Communuity, Long Water, and Belmar (which will contain 10,000 homes at build-out).