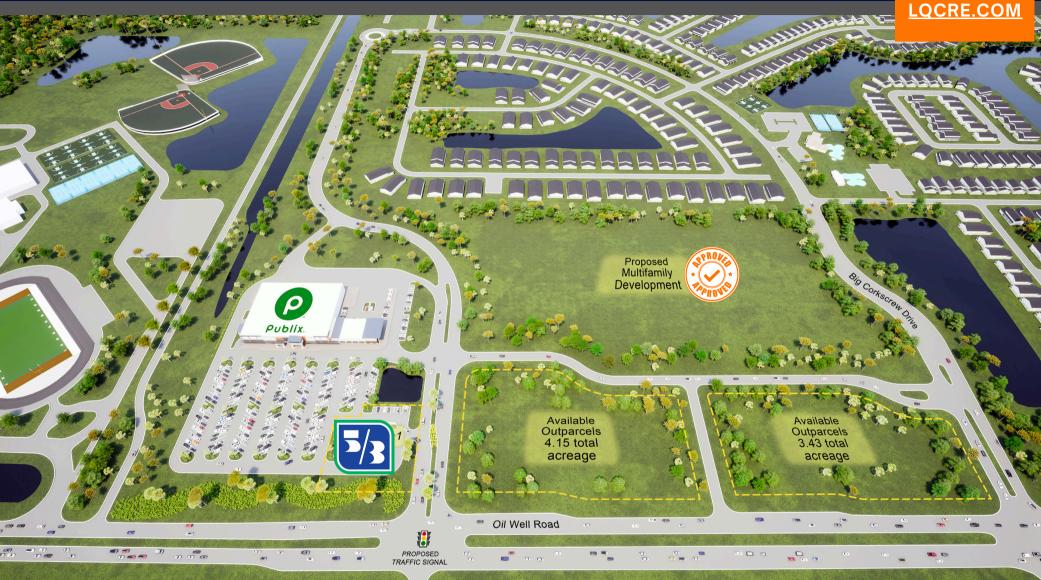

NWC Oil Well Rd & Hawthorn Rd | Naples, FL 34120

Outparcels and Shop Space For Lease | Under Construction

LQCRE.COM

- New Publix anchored shopping center located at the NWC of Oil Well Road and Hawthorne Road in Naples - Southwest FL.
- The project is located at the entrance to "Big Corkscrew Island" Regional Park, a 150-acre entertainment destination.
- Close to major new housing developments: Town of Big Cypress, Rivergrass, SkySail Communuity, Long Water, and Belmar (which will contain 10,000 homes at build-out).