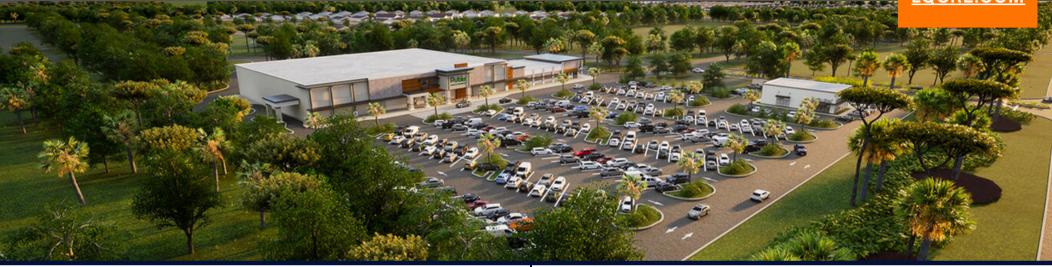

NWC Oil Well Rd & Hawthorn Rd | Naples, FL 34120

Outparcels and Shop Space For Lease | Under Construction

LQCRE.COM

- New Publix anchored shopping center located at the NWC of Oil Well Road and Hawthorne Road in Naples - Southwest FL.
- The project is located at the entrance to "Big Corkscrew Island" Regional Park, a 150-acre entertainment destination.
- Close to major new housing developments: Town of Big Cypress, Rivergrass, SkySail Communuity, Long Water, and Belmar (which will contain 10,000 homes at build-out).