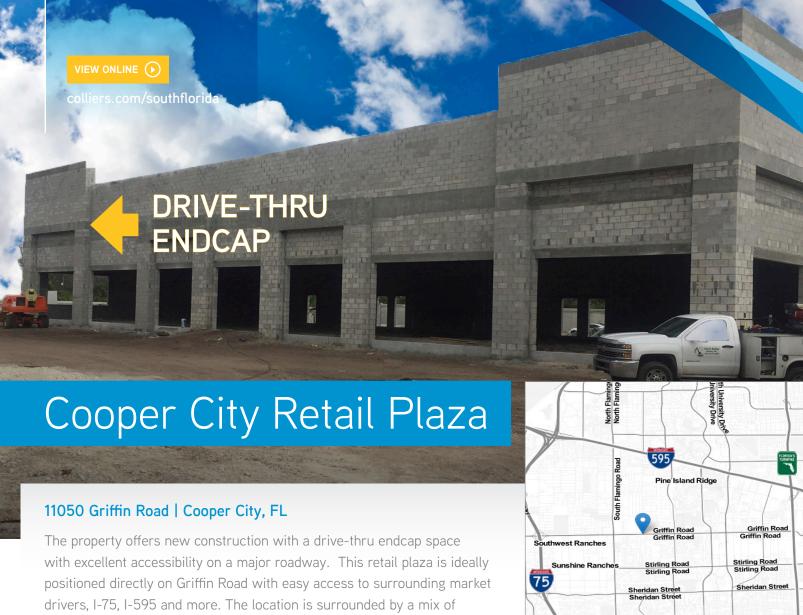

### **FEATURES**

- New construction
- Drive-thru endcap space
- B-2 Zoning
- Excellent visibility and great location
- Ample parking available (136 spaces)
- Strong area demographics
- 24,500 average daily traffic count
- Call for pricing