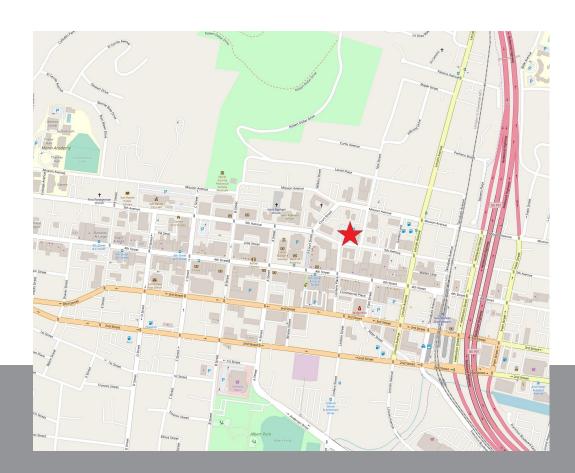

### **DESCRIPTION OF AREA**

Located in the heart of Marin County, 900 Fifth Avenue in San Rafael is in an ideal, universally attractive location for all residents.

Downtown San Rafael location offers immediate access to well-paying jobs, restaurants, cultural amenities and entertainment. A short walk to the San Rafael Transit Center and SMART Train for an easy commute to San Francisco as well as Sonoma County. Near world-renowned Open Space Preserves of Mount Tamalpais, Stinson Beach and China Camp State Park, this central location has much to offer.

### **NEARBY AMENITIES**

- Many of Marin's best restaurants and eating establishments
- Inexpensive additional parking in city garages
- Parks, open space and trails

# TRANSPORTATION ACCESS

- Easy walk to Marin's largest transit center that provides public transportation via the SMART Train and the Golden Gate bus service to the enitre North Bay
- Easy access to Highway 101
- 15 minute drive to San Franciso and the East Bay