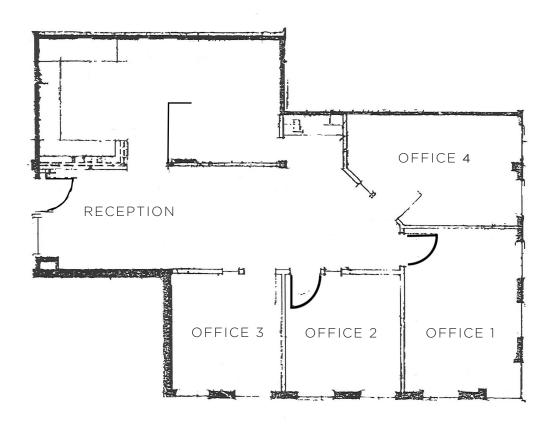

## **DESCRIPTION**

**Suite 201:** 1,460+/- sq. ft

Corner suite with 4 private offices, reception, open area and kitchenette.

#### Size

1,460+/- sq ft