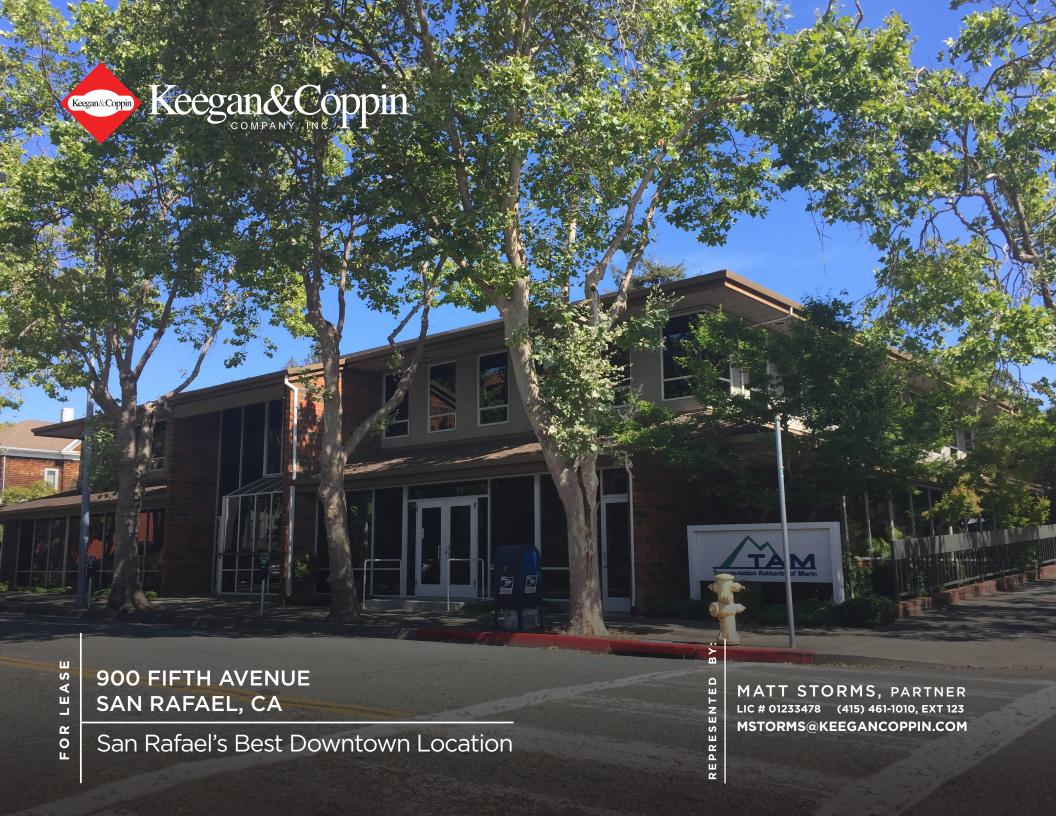

900 FIFTH AVENUE SAN RAFAEL, CA

SAN RAFAEL'S BEST DOWNTOWN LOCATION

### **HIGHLIGHTS**

Efficient layouts

On-site parking

• Operable windows

Best downtown location

Easy freeway access

### **DESCRIPTION OF AREA**

Located in the heart of Marin County, 900 Fifth Avenue in San Rafael is in an ideal, universally attractive location for all residents.

Downtown San Rafael location offers immediate access to well-paying jobs, restaurants, cultural amenities and entertainment. A short walk to the San Rafael Transit Center and SMART Train for an easy commute to San Francisco as well as Sonoma County. Near world-renowned Open Space Preserves of Mount Tamalpais, Stinson Beach and China Camp State Park, this central location has much to offer.