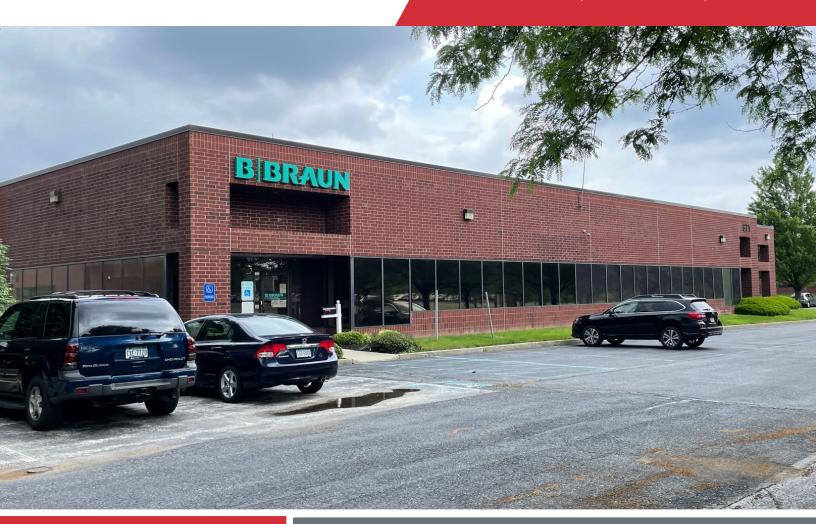

## Available For Lease

±7,989 SF - 31,357 SF

Light Manufacturing Life Sciences Warehouse

# 871 Marcon Blvd

Allentown, PA

Michael Adams
0: 610 871 1701
madams@naisummit.com

Sarah Finney Miller O: 610 871 1719 sfinney@naisummit.com

- $\bullet$  ±7,989 SF 31,357 SF of flex space available in Lehigh Valley Executive Campus
- Two Suites Available 7,989 SF & 23,368 SF which can be leased separately or together
- Adaptive building suitable for light manufacturing, life science, packaging, office and more
- 3-Phase Power
- 14'-16' Clear Ceiling Heights
- Exterior private entrances with plenty of parking for staff and/or clients

- Prime location near Route 22 & LVIA
- Adaptive building suitable for light manufacturing, life science, packaging, office and more
- Located in Lehigh Valley Executive Campus