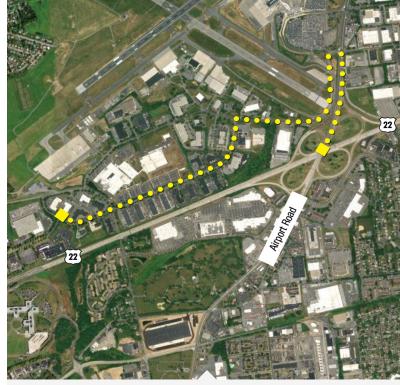

## For Lease 871 Marcon Blvd Regional Map

|                                     | Time   | Miles    |
|-------------------------------------|--------|----------|
| Lehigh Valley International Airport | 8 min  | 2 miles  |
| Port of Philadelphia                | 75 min | 71 miles |
| Philadelphia Airport                | 75 min | 73 miles |
| Newark International Airport        | 77 min | 80 miles |
| Newark Freight Terminal             | 80 min | 82 miles |

#### **Location Advantages**

- Located less than a mile from Route 22 and 8 minutes to Lehigh Valley International Airport
- Lehigh Valley is a two-county region in eastern
   Pennsylvania, located at the center of the East Coast's massive consumer market.
- Approximately 60 minutes from Philadelphia, 90 minutes from New York City, and within a one-day drive of onethird of the U.S. population.