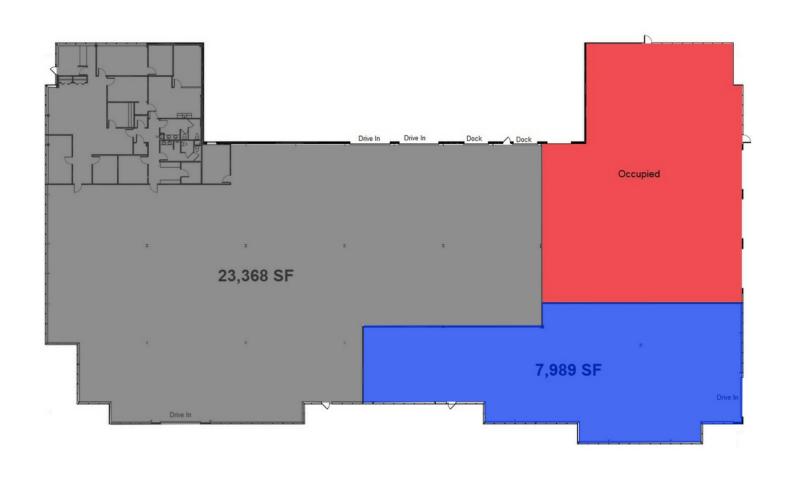

## For Lease 871 Marcon Blvd Property Details

| Building Size    | 36,332 SF  |
|------------------|------------|
| Lot Size         | 3.31 Acres |
| Year Built       | 1989       |
| Number of Floors | 1          |

- $\bullet$  ±7,989 SF 31,357 SF of flex space available in Lehigh Valley Executive Campus
- Two Suites Available 7,989 SF & 23,368 SF which can be leased separately or together
- Adaptive building suitable for light manufacturing, life science, packaging, office and more
- 3-Phase Power
- 14'-16' Clear Ceiling Heights
- Exterior private entrances with plenty of parking for staff and/or clients

### Available Spaces

| Suite  | Type | Rate          | Description                                                                                          |
|--------|------|---------------|------------------------------------------------------------------------------------------------------|
| 7,989  | NNN  | \$12.50 SF/yr | Flex suite with one (1) drive-in door and 14'-16' clear ceiling height.                              |
| 23,368 | NNN  | \$12.50 SF/yr | Flex suite with two (2) drive-in doors and two (2) dock height doors, includes 3,000 SF office area. |