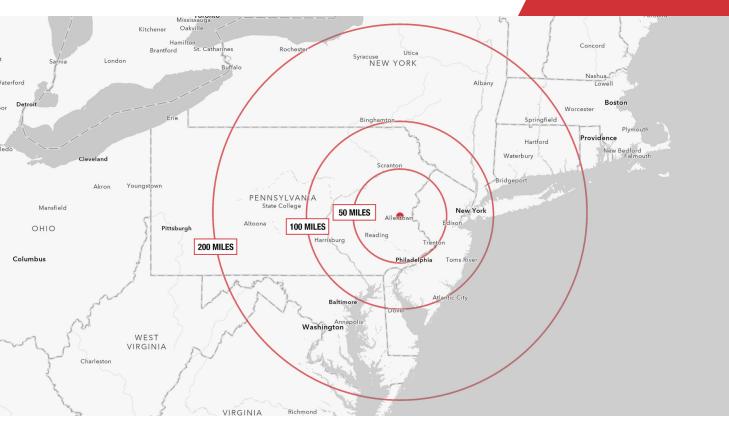

## For Lease 871 Marcon Blvd Regional Map

|                                     | Time   | Miles    |
|-------------------------------------|--------|----------|
| Lehigh Valley International Airport | 8 min  | 2 miles  |
| Port of Philadelphia                | 75 min | 71 miles |
| Philadelphia Airport                | 75 min | 73 miles |
| Newark International Airport        | 77 min | 80 miles |
| Newark Freight Terminal             | 80 min | 82 miles |

#### **Location Advantages**

- Located less than a mile from Route 22 and 8 minutes to Lehigh Valley International Airport
- Lehigh Valley is a two-county region in eastern
   Pennsylvania, located at the center of the East Coast's massive consumer market.
- Approximately 60 minutes from Philadelphia, 90 minutes from New York City, and within a one-day drive of onethird of the U.S. population.