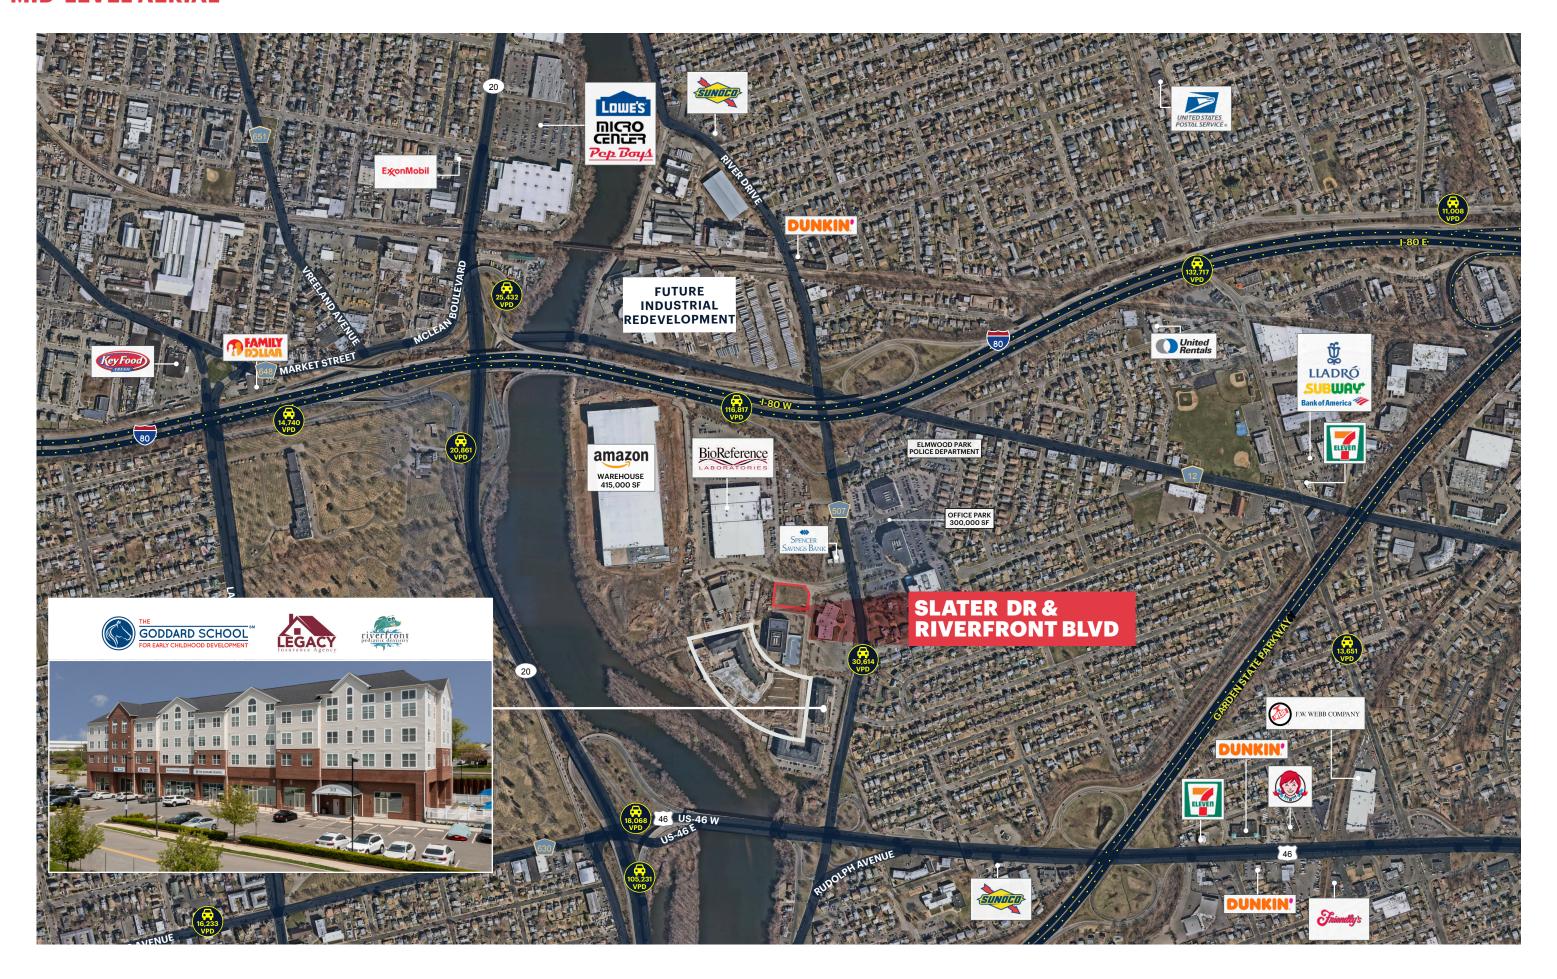

ABLE**

# **ELMWOOD PARK, NJ**

## **SLATER DR & RIVERFRONT BLVD**

#### SIZE

.7 Acres

#### **ASKING RENT/SALE PRICE**

**Upon Request** 

#### **NEIGHBORS**

Spencer Savings Bank, The Goddard School, Riverfront Dentistry, BioReference Laboratories

#### **COMMENTS**

Well situated between Route 80 & Route 46

Strong daytime population

#### **SURROUNDING CONSTRUCTION**

6 Residential Buildings totaling 548 luxury apartments

#### **Existing:**

- 107 Unit Building (400 Riverfront Blvd)
- 51 Unit Building with 15,000 SF of Retail (301 Riverfront Blvd)
- 75,000 SF office building

**Existing Tenants:** Goddard School, Riverfront Pediatric Dentistry and Legacy Insurance

**Next phase:** 2 buildings totaling 150 apartments and 10,000 to 15,000 SF of retail space



## **MID-LEVEL AERIAL**





## **PHOTOS**

## LAND - .7 ACRES



## **75,000 SF OFFICE BUILDING**



## **NEARBY TENANTS**



## **DEMOGRAPHICS**



**1 MILE RADIUS** 

**POPULATION** 

25,929

**HOUSEHOLDS** 

8,922

**MEDIAN AGE** 

39.1

**COLLEGE GRADUATES** (Bachelor's +)

5,126 - 28%

**TOTAL BUSINESSES** 

797

**TOTAL EMPLOYEES** 

15,123

**AVERAGE HOUSEHOLD INCOME** 

\$103,831

**3 MILE RADIUS** 

**POPULATION** 

342,816

**HOUSEHOLDS** 

115,943

**MEDIAN AGE** 

36.3

**COLLEGE GRADUATES (Bachelor's +)** 

57,336 - 25%

**TOTAL BUSINESSES** 

11,153

**TOTAL EMPLOYEES** 

121,524

**AVERAGE HOUSEHOLD INCOME** 

\$92,861

**5 MILE RADIUS** 

**POPULATION** 

688,501

**HOUSEHOLDS** 

240,513

**MEDIAN AGE** 

38.1

**COLLEGE GRADUATES (Bachelor's +)** 

163,147 - 35%

**TOTAL BUSINESSES** 

24,762

*