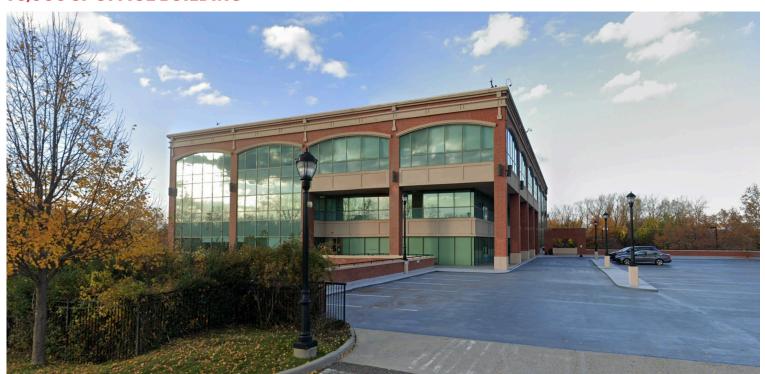

## **75,000 SF OFFICE BUILDING**

#### **Existing:**

- 107 Unit Building (400 Riverfront Blvd)
- 51 Unit Building with 15,000 SF of Retail (301 Riverfront Blvd)
- 75,000 SF office building

**Existing Tenants:** Goddard School, Riverfront Pediatric Dentistry and Legacy Insurance