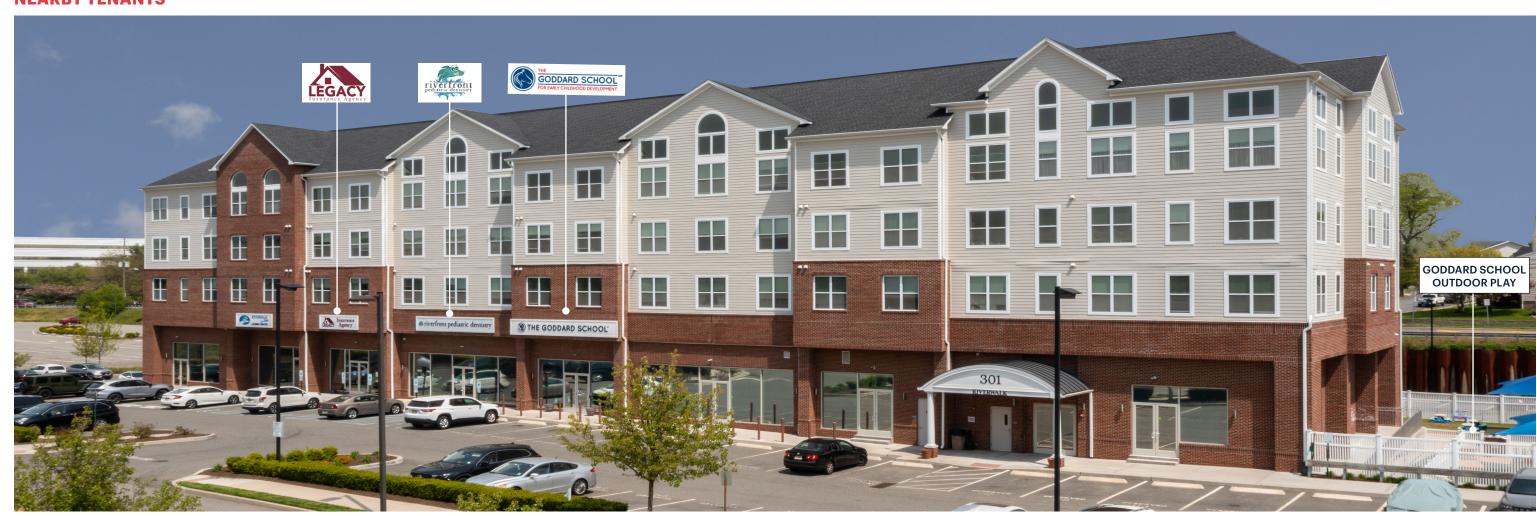

## **NEARBY TENANTS**

#### **Existing:**

- 107 Unit Building (400 Riverfront Blvd)
- 51 Unit Building with 15,000 SF of Retail (301 Riverfront Blvd)
- 75,000 SF office building

**Existing Tenants:** Goddard School, Riverfront Pediatric Dentistry and Legacy Insurance