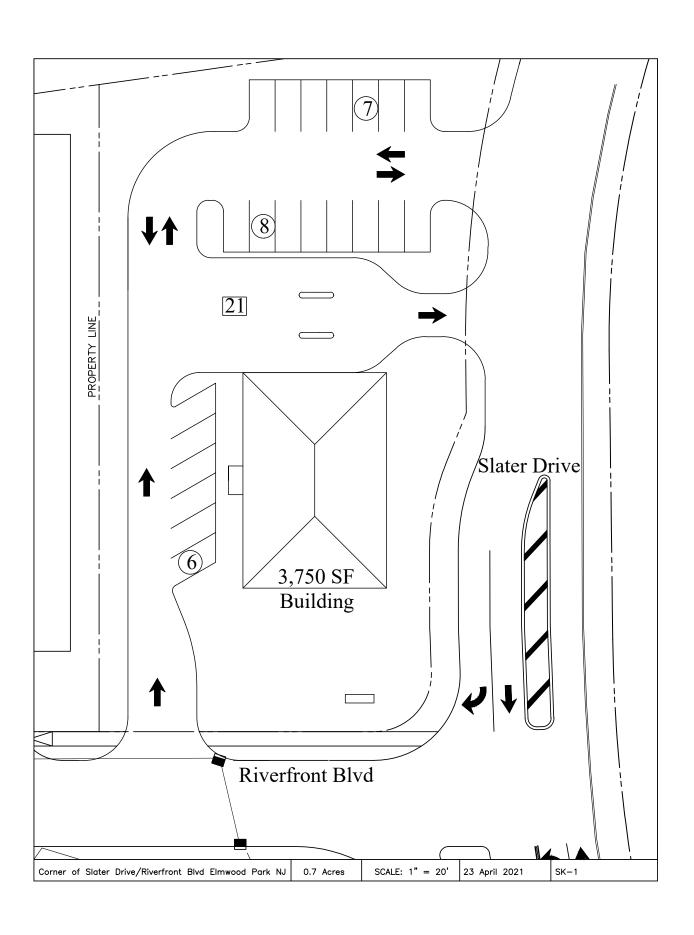

LE**

# **ELMWOOD PARK, NJ**

## **SLATER DR & RIVERFRONT BLVD**

#### SIZE

.7 Acres

#### **ASKING RENT/SALE PRICE**

**Upon Request** 

#### **NEIGHBORS**

Spencer Savings Bank, The Goddard School, Riverfront Dentistry, BioReference Laboratories

#### **COMMENTS**

Well situated between Route 80 & Route 46

Strong daytime population

#### **SURROUNDING CONSTRUCTION**

6 Residential Buildings totaling 548 luxury apartments

#### **Existing:**

- 107 Unit Building (400 Riverfront Blvd)
- 51 Unit Building with 15,000 SF of Retail (301 Riverfront Blvd)
- 75,000 SF office building

**Existing Tenants:** Goddard School, Riverfront Pediatric Dentistry and Legacy Insurance

**Next phase:** 2 buildings totaling 150 apartments and 10,000 to 15,000 SF of retail space



## **MID-LEVEL AERIAL**





## **PHOTOS**

## LAND - .7 ACRES



## **75,000 SF OFFICE BUILDING**



## **NEARBY TENANTS**



## **DEMOGRAPHICS**



**1 MILE RADIUS** 

**POPULATION** 

25,929

**HOUSEHOLDS** 

8,922

**MEDIAN AGE** 

39.1

**COLLEGE GRADUATES** (Bachelor's +)

5,126 - 28%

**TOTAL BUSINESSES** 

797

**TOTAL EMPLOYEES** 

15,123

**AVERAGE HOUSEHOLD INCOME** 

\$103,831

**3 MILE RADIUS** 

**POPULATION** 

342,816

**HOUSEHOLDS** 

115,943

**MEDIAN AGE** 

36.3

**COLLEGE GRADUATES (Bachelor's +)** 

57,336 - 25%

**TOTAL BUSINESSES** 

11,153

**TOTAL EMPLOYEES** 

121,524

**AVERAGE HOUSEHOLD INCOME** 

\$92,861

**5 MILE RADIUS** 

**POPULATION** 

688,501

**HOUSEHOLDS** 

240,513

**MEDIAN AGE** 

38.1

**COLLEGE GRADUATES (Bachelor's +)** 

163,147 - 35%

**TOTAL BUSINESSES** 

24,762

**T