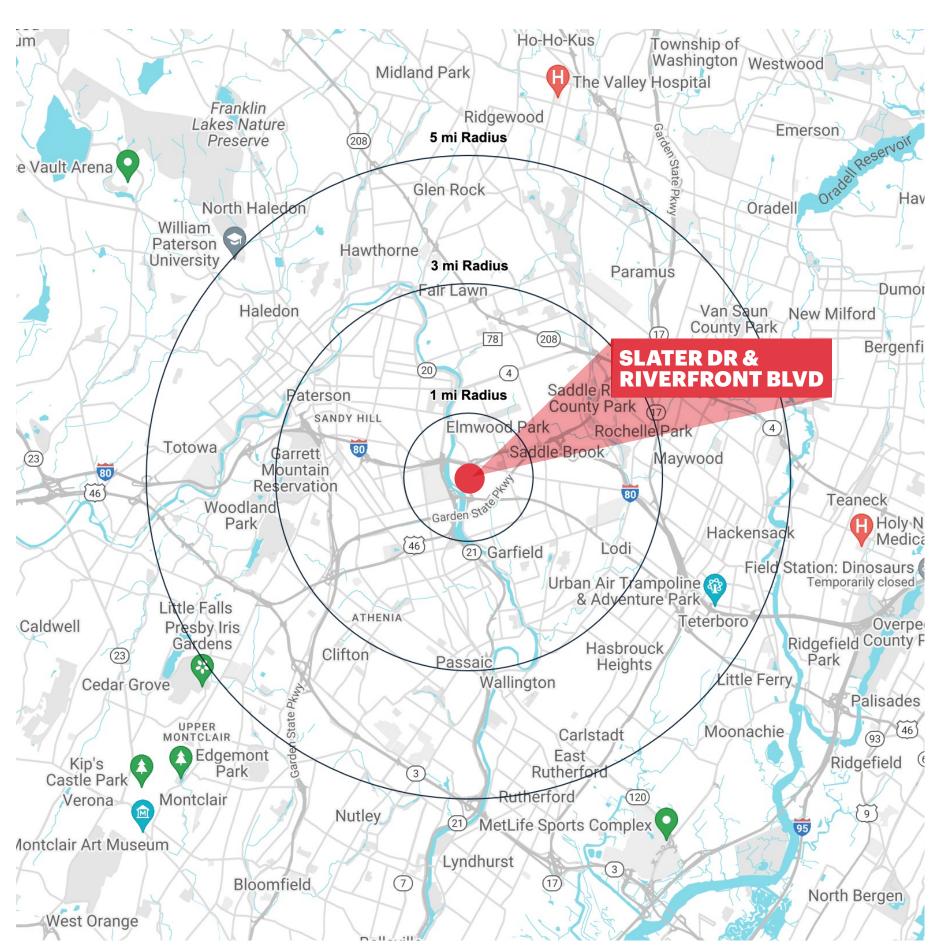

## **DEMOGRAPHICS**

**1 MILE RADIUS** 

**POPULATION** 

25,929

**HOUSEHOLDS** 

8,922

**MEDIAN AGE** 

39.1

**COLLEGE GRADUATES** (Bachelor's +)

5,126 - 28%

**TOTAL BUSINESSES** 

797

**TOTAL EMPLOYEES** 

15,123

**AVERAGE HOUSEHOLD INCOME** 

\$103,831

**3 MILE RADIUS** 

**POPULATION** 

342,816

**HOUSEHOLDS** 

115,943

**MEDIAN AGE** 

36.3

**COLLEGE GRADUATES (Bachelor's +)** 

57,336 - 25%

**TOTAL BUSINESSES** 

11,153

**TOTAL EMPLOYEES** 

121,524

**AVERAGE HOUSEHOLD INCOME** 

\$92,861

**5 MILE RADIUS** 

**POPULATION** 

688,501

**HOUSEHOLDS** 

240,513

**MEDIAN AGE** 

38.1

**COLLEGE GRADUATES (Bachelor's +)** 

163,147 - 35%

**TOTAL BUSINESSES** 

24,762

**TOTAL EMPLOYEES** 

290,669

**AVERAGE HOUSEHOLD INCOME** 

\$112,898

\*2023 estimates