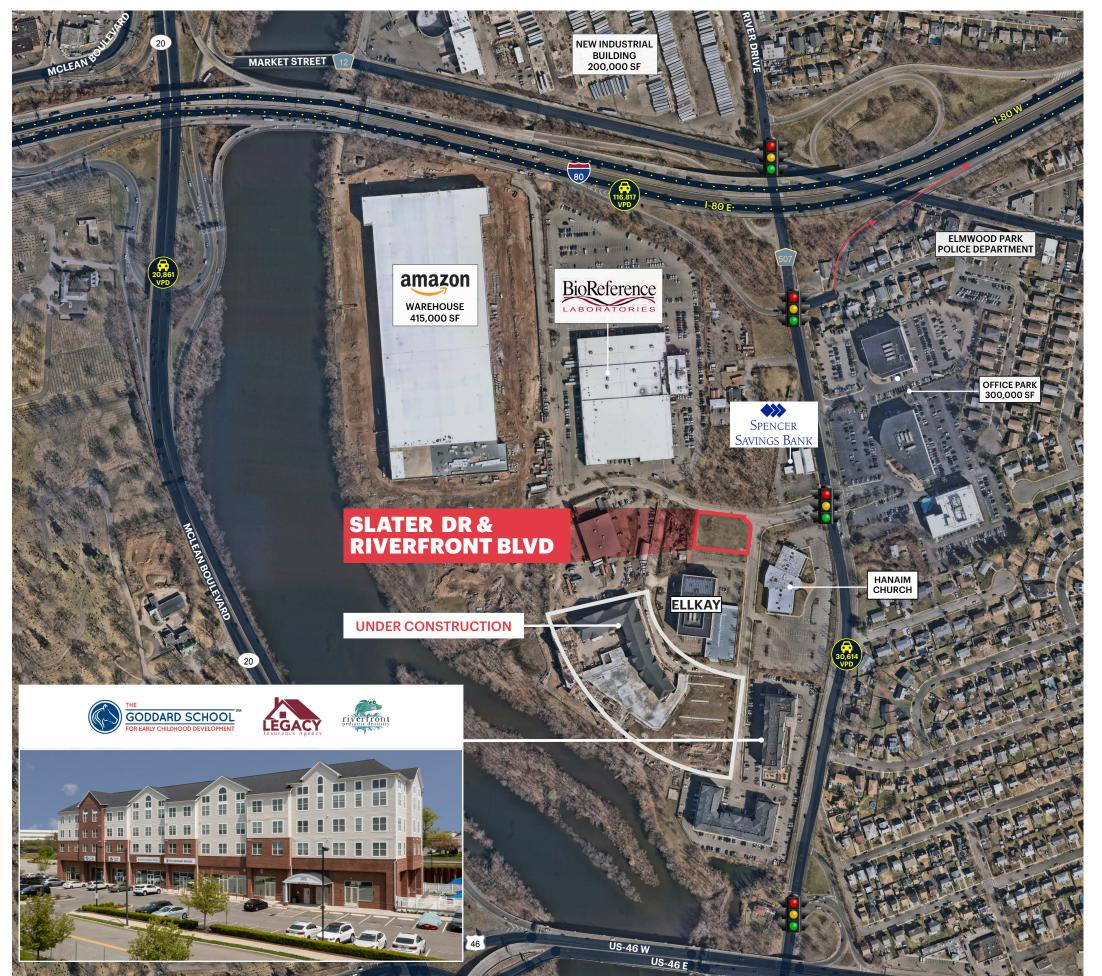

## **SLATER DR & RIVERFRONT BLVD**

#### SIZE

.7 Acres

#### **NEIGHBORS**

Spencer Savings Bank, The Goddard School, Riverfront Dentistry, BioReference Laboratories

#### **COMMENTS**

Well situated between Route 80 & Route 46

Strong daytime population

#### **SURROUNDING CONSTRUCTION**

6 Residential Buildings totaling 548 luxury apartments

#### **Existing:**

- 107 Unit Building (400 Riverfront Blvd)
- 51 Unit Building with 15,000 SF of Retail (301 Riverfront Blvd)
- 75,000 SF office building

**Existing Tenants:** Goddard School, Riverfront Pediatric Dentistry and Legacy Insurance

**Next phase:** 2 buildings totaling 150 apartments and 10,000 to 15,000 SF of retail space