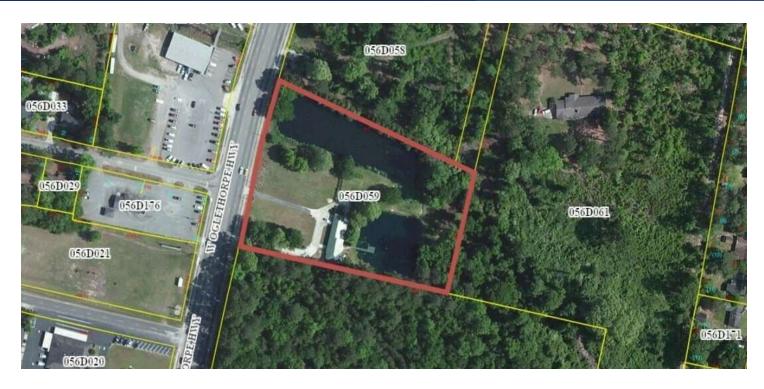

### PROPERTY DESCRIPTION

Introducing an exceptional investment opportunity in the heart of Hinesville, Georgia. This prime property, spanning approximately 4.45 acres and zoned as C2, presents a compelling prospect for land and other investors. Boasting a strategic location with a high volume of approximately 33,000 vehicles passing by daily, the site offers unparalleled visibility and accessibility. With its generous lot size and capacity for expansion, this property is perfectly poised to accommodate a wide range of development projects, making it an ideal choice for investors seeking a valuable asset in a thriving commercial hub. Don't miss the chance to capitalize on this distinguished property and establish a lucrative presence in this dynamic market.

#### PROPERTY HIGHLIGHTS

- - Zoned as C2 for versatile commercial use
- Generous lot size of approximately 4.45 acres
- · Strategic location with high daily traffic volume
- Ample room for potential expansion

### **OFFERING SUMMARY**

| Sale Price:       |          |          | \$799,900  |
|-------------------|----------|----------|------------|
| Lot Size:         |          |          | 4.45 Acres |
| DEMOGRAPHICS      | 1 MILE   | 5 MILES  | 10 MILES   |
| Total Households  | 2,513    | 18,092   | 24,090     |
| Total Population  | 6,022    | 51,936   | 69,459     |
| Average HH Income | \$61,607 | \$68,312 | \$70,305   |
|                   |          |          |            |