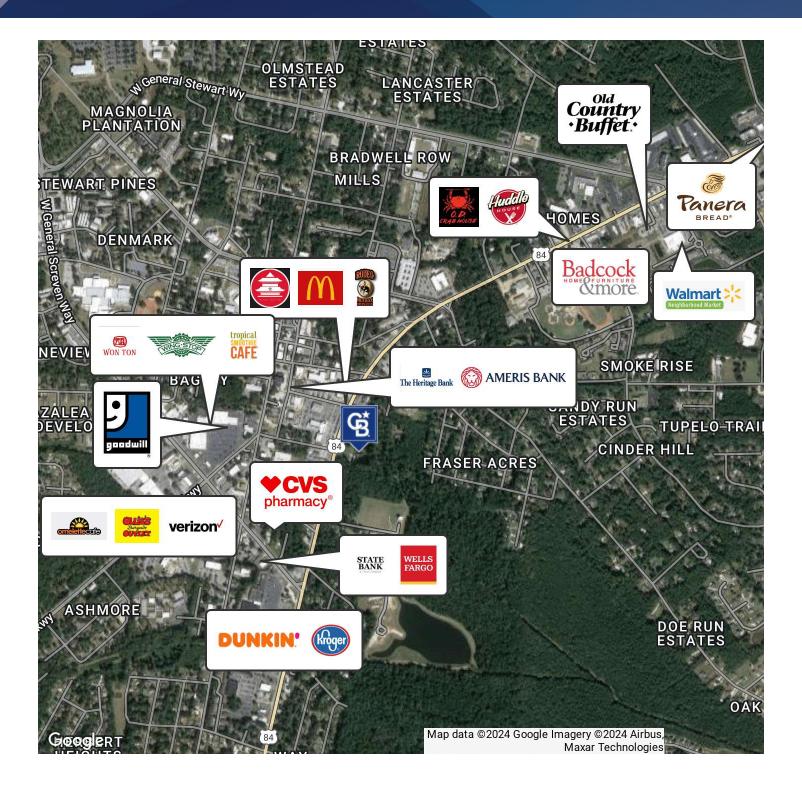

## **402 W OGLETHORPE HWY**

402 W Oglethorpe Hwy Hinesville, GA 31313

### PROPERTY DESCRIPTION

Introducing an exceptional investment opportunity in the heart of Hinesville, Georgia. This prime property, spanning approximately 4.45 acres and zoned as C2, presents a compelling prospect for land and other investors. Boasting a strategic location with a high volume of approximately 33,000 vehicles passing by daily, the site offers unparalleled visibility and accessibility. With its generous lot size and capacity for expansion, this property is perfectly poised to accommodate a wide range of development projects, making it an ideal choice for investors seeking a valuable asset in a thriving commercial hub. Don't miss the chance to capitalize on this distinguished property and establish a lucrative presence in this dynamic market.