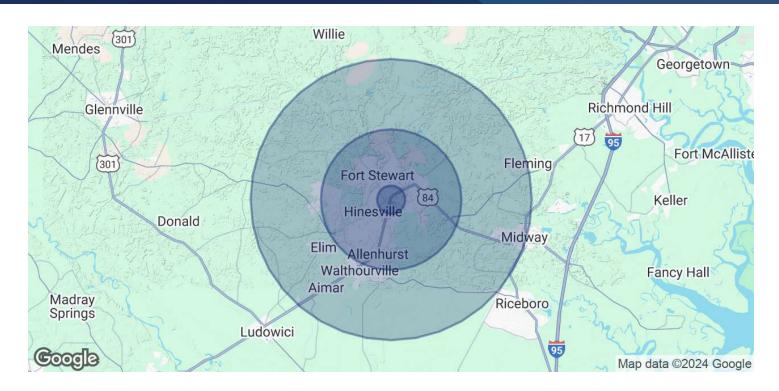

### **OFFERING SUMMARY**

| Sale Price:       |          |          | \$799,900  |
|-------------------|----------|----------|------------|
| Lot Size:         |          |          | 4.45 Acres |
| DEMOGRAPHICS      | 1 MILE   | 5 MILES  | 10 MILES   |
| Total Households  | 2,513    | 18,092   | 24,090     |
| Total Population  | 6,022    | 51,936   | 69,459     |
| Average HH Income | \$61,607 | \$68,312 | \$70,305   |
|                   |          |          |            |

## **402 W OGLETHORPE HWY**

402 W Oglethorpe Hwy Hinesville, GA 31313

| POPULATION           | 1 MILE    | 5 MILES   | 10 MILES  |
|----------------------|-----------|-----------|-----------|
| Total Population     | 6,022     | 51,936    | 69,459    |
| Average Age          | 34        | 32        | 33        |
| Average Age (Male)   | 32        | 31        | 32        |
| Average Age (Female) | 35        | 33        | 34        |
| HOUSEHOLDS & INCOME  | 1 MILE    | 5 MILES   | 10 MILES  |
| Total Households     | 2,513     | 18,092    | 24,090    |
| # of Persons per HH  | 2.4       | 2.9       | 2.9       |
| Average HH Income    | \$61,607  | \$68,312  | \$70,305  |
| Average House Value  | \$190,492 | \$183,513 | \$190,907 |

Demographics data derived from AlphaMap

COLDWELL BANKER
COMMERCIAL
SOUTHERN COAST