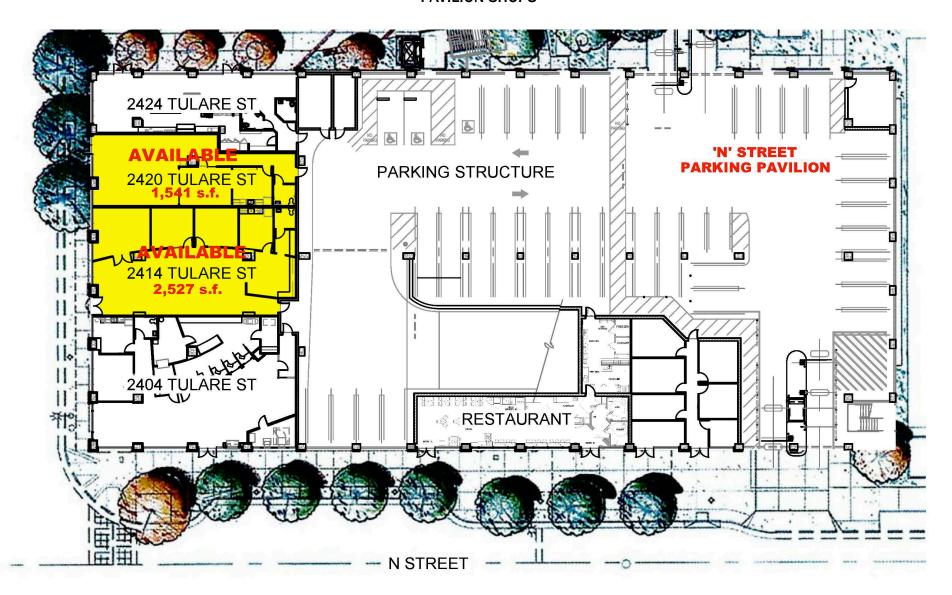

PLEASE CONTACT:

CRAIG "CAP" CAPRIOTTI

**CAP@FORTUNEASSOCIATES.COM** 

JIM GRAHAM

JGRAHAM@FORTUNEASSOCIATES.COM

(559) 490-2500



#### PROPERTY INFORMATION

The Pavilion Shops at Civic Center Square are prominently located on Tulare Street halfway between City Hall and the Courthouse Complex. They provide high visibility on one of the City's main streets. They are in easy walking distance of all government offices as well as the many nearby office buildings. Parking is convenient within same structure as the Pavilion Shops.

#### **CURRENT TENANTS:**

Central Valley Community Bank
Deli Delicious

**Hummus Republic** 

#### **AMENITIES:**

Prime location in Downtown Fresno

Excellent signage and visibility

Walking distance to State, County and City Offices







## **PAVILION SHOPS**



#### **FLOOR PLAN**





## **FLOOR PLAN**



## **AERIAL MAP**



#### SITE PLAN