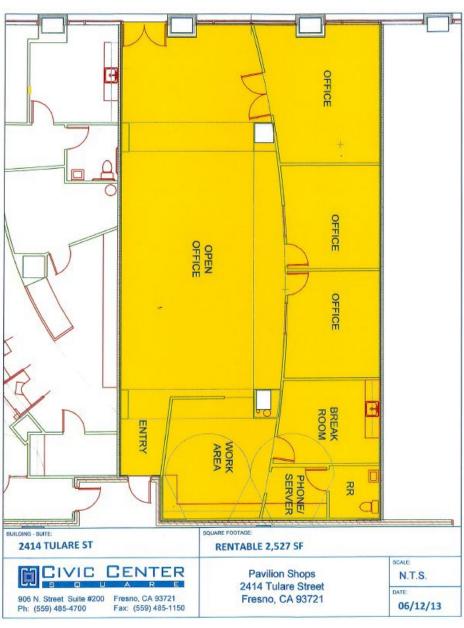

## **FLOOR PLAN**

#### PROPERTY INFORMATION

TYPE: Office/Retail

MARKET SECTOR: Downtown

LOCATION: 2414 & 2420 Tulare St.

AREA:  $\pm 1,541$  to  $\pm 2,527$  SF

Can be combined for +/-4,068SF LEASE RATE: Please call for rate