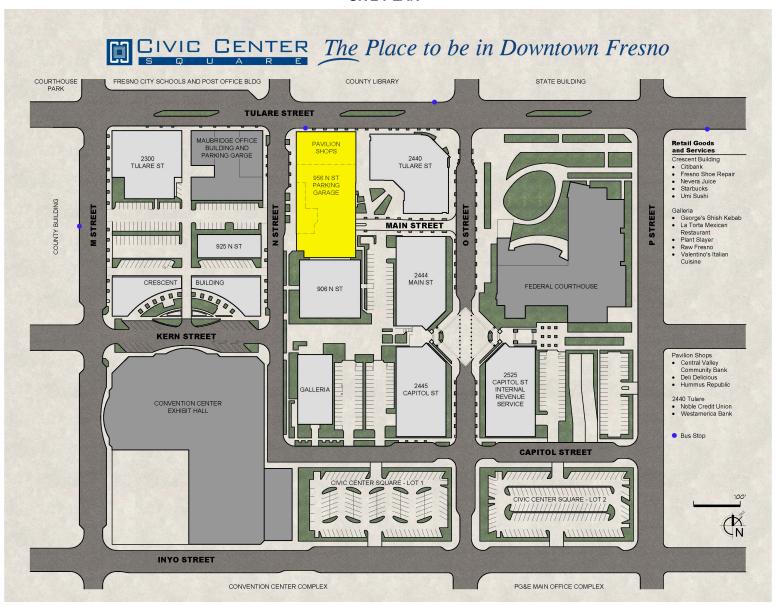

#### PROPERTY INFORMATION

The Pavilion Shops at Civic Center Square are prominently located on Tulare Street halfway between City Hall and the Courthouse Complex. They provide high visibility on one of the City's main streets. They are in easy walking distance of all government offices as well as the many nearby office buildings. Parking is convenient within same structure as the Pavilion Shops.

#### SITE PLAN