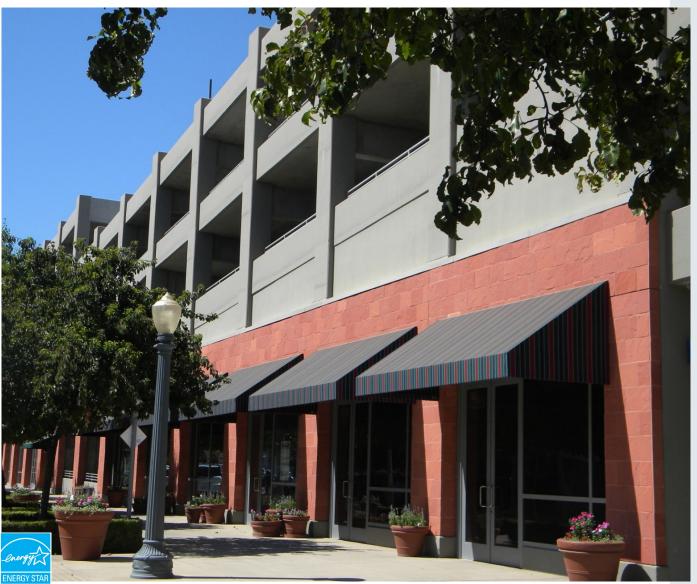

#### PROPERTY INFORMATION

The Pavilion Shops at Civic Center Square are prominently located on Tulare Street halfway between City Hall and the Courthouse Complex. They provide high visibility on one of the City's main streets. They are in easy walking distance of all government offices as well as the many nearby office buildings. Parking is convenient within same structure as the Pavilion Shops.

#### **AMENITIES:**

Prime location in Downtown Fresno

Excellent signage and visibility

Walking distance to State, County and City Offices