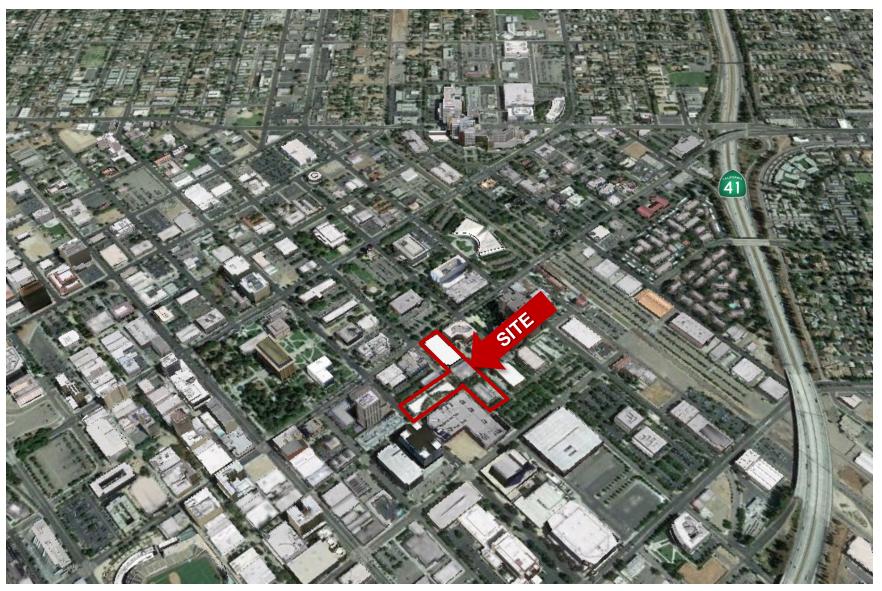

## **AERIAL MAP**

#### PROPERTY INFORMATION

The Pavilion Shops at Civic Center Square are prominently located on Tulare Street halfway between City Hall and the Courthouse Complex. They provide high visibility on one of the City's main streets. They are in easy walking distance of all government offices as well as the many nearby office buildings. Parking is convenient within same structure as the Pavilion Shops.