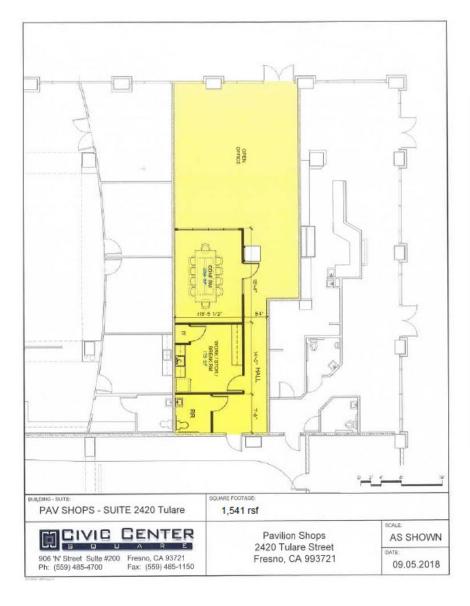

#### **FLOOR PLAN**

#### PROPERTY INFORMATION

TYPE: Office/Retail

MARKET SECTOR: Downtown

LOCATION: 2414 & 2420 Tulare St.

AREA:  $\pm 1,541$  to  $\pm 2,527$  SF

Can be combined for +/-4,068SF LEASE RATE: Please call for rate