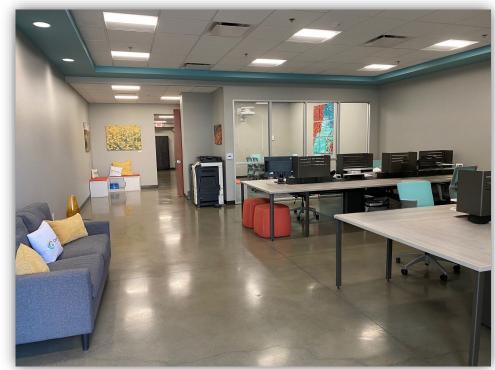

AP" CAPRIOTTI

**CAP@FORTUNEASSOCIATES.COM** 

JIM GRAHAM

JGRAHAM@FORTUNEASSOCIATES.COM

(559) 490-2500



#### PROPERTY INFORMATION

The Pavilion Shops at Civic Center Square are prominently located on Tulare Street halfway between City Hall and the Courthouse Complex. They provide high visibility on one of the City's main streets. They are in easy walking distance of all government offices as well as the many nearby office buildings. Parking is convenient within same structure as the Pavilion Shops.

#### **CURRENT TENANTS:**

Central Valley Community Bank
Deli Delicious

**Hummus Republic** 

#### **AMENITIES:**

Prime location in Downtown Fresno

Excellent signage and visibility

Walking distance to State, County and City Offices







## **PAVILION SHOPS**



#### **FLOOR PLAN**





## **FLOOR PLAN**



## **AERIAL MAP**



#### SITE PLAN