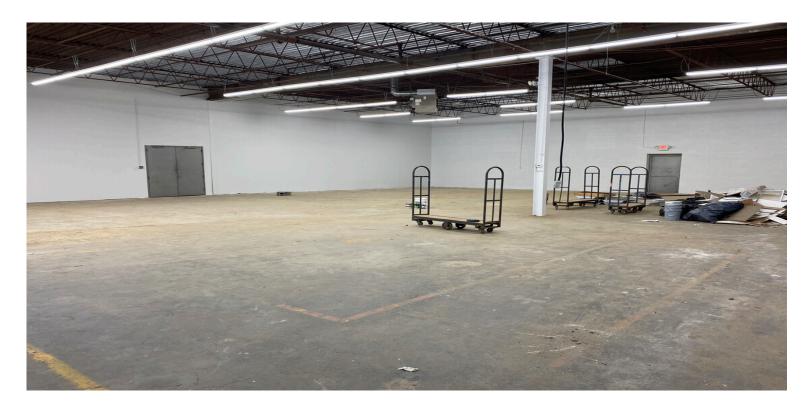

## **Highlights:**

Space Size: 6,000 SF Warehouse

Office Space: 500 SF + Free mezannine

Ceiling Height: 20'

Loading: 1 High Drive-In Door

Lease Price: \$21.50 per SF

Lease Type: Modified Gross

Availability: Octonber 1st, 2024

Highly functional and spotless Warehouse / Distribution/ Storage Light Manufacturing facility, includes private offices, 3 bathrooms, and mezzanine (not included in the SF) · Parking available for private cars and small trucks · Additional parking for trucks or fleets is available upon request · Close to LIRR and public transportation · Easy access to main thoroughfares · Available Nov 1st, 2024