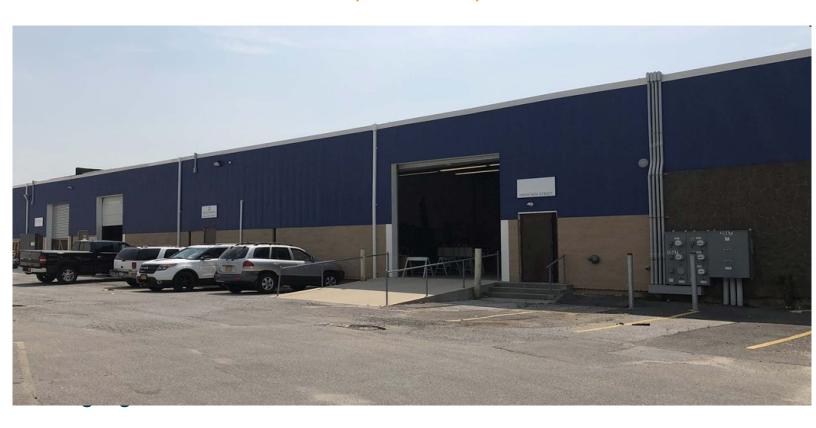

## Industrial Property For Lease - Available: 6,000 SF

3085B New Str, Oceanside, NY 11572

## **Highlights:**

Space Size: 6,000 SF Warehouse

Office Space: 500 SF + Free mezannine

Ceiling Height: 20'

Loading: 1 High Drive-In Door

Lease Price: \$21.50 per SF

Lease Type: Modified Gross

Availability: Octonber 1st, 2024

Highly functional and spotless Warehouse / Distribution/ Storage Light Manufacturing facility, includes private offices, 3 bathrooms, and mezzanine (not included in the SF) · Parking available for private cars and small trucks · Additional parking for trucks or fleets is available upon request · Close to LIRR and public transportation · Easy access to main thoroughfares · Available Nov 1st, 2024