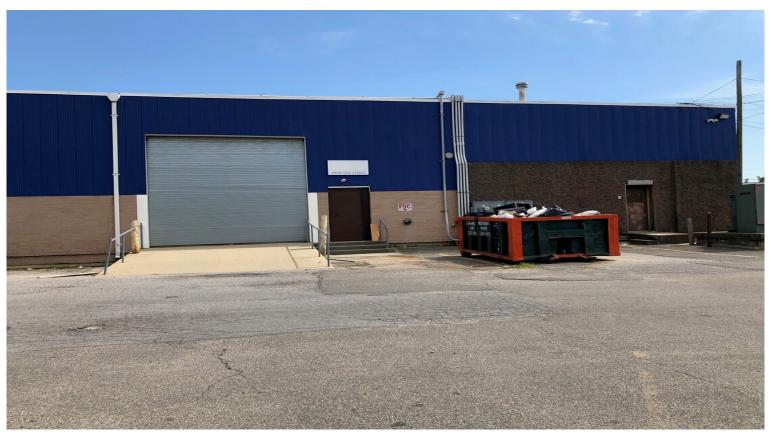

## **Highlights:**

Space Size: 6,000 SF Warehouse

Office Space: 500 SF + Free mezannine

Ceiling Height: 20'

Loading: 1 High Drive-In Door

Lease Price: \$21.50 per SF

Lease Type: Modified Gross

Availability: Octonber 1st, 2024

Highly functional and spotless Warehouse / Distribution/ Storage Light Manufacturing facility, includes private offices, 3 bathrooms, and mezzanine (not included in the SF) · Parking available for private cars and small trucks · Additional parking for trucks or fleets is available upon request · Close to LIRR and public transportation · Easy access to main thoroughfares · Available Nov 1st, 2024