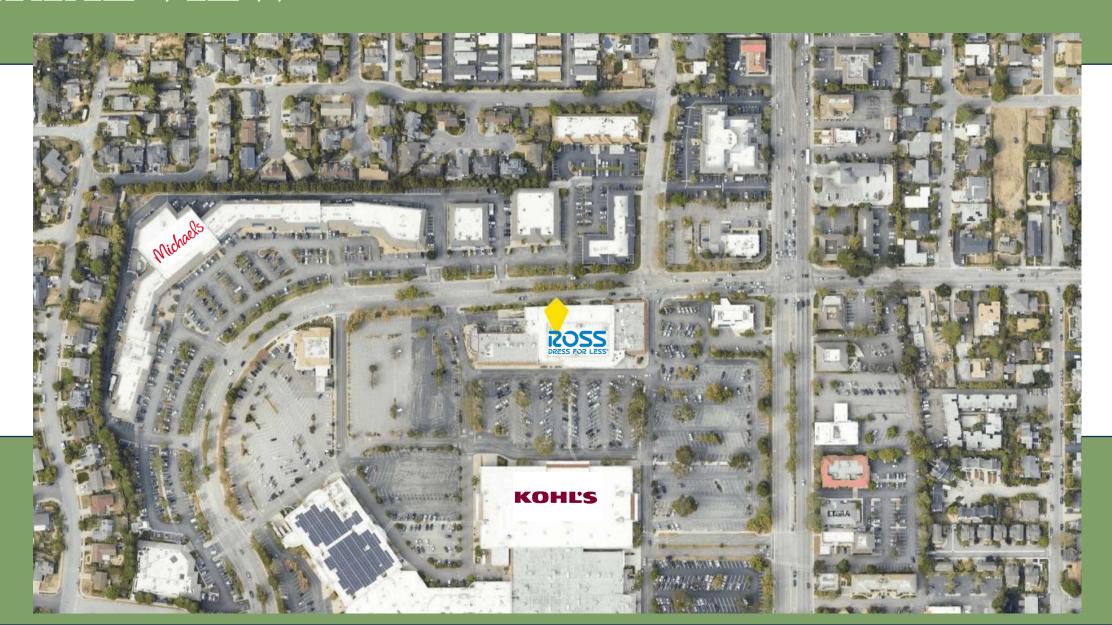

ly.

Jackie Copriviza, Broker 831.234.0462 jcopriv@gmail.com CA License #00894586

Megan Gooch, Senior Associate 831.359.2589 megancgooch@gmail.com CA License #02006313

## HIGHLIGHTS

- Prime retail space available in Ross anchored shopping center
- Strategically positioned at the nucleus of Capitola
- Monument signage available
- Ample parking

| 14.7K |
|-------|
| 16.3K |
| 29.6K |
| 43.8K |
|       |



## SUITE # B8

SIZE 1,130 SF

TERM Negotiable

RENTAL RATE Upon Request

SPACE USE Retail or Service

AVAILABILITY NOW!



## SUITE # B6

SIZE 1,283 SF

TERM Negotiable

RENTAL RATE Upon Request

SPACE USE Retail or Service

AVAILABILITY NOW!





## SUITE # B2

SIZE 2,109 SF

TERM Negotiable

RENTAL RATE Upon Request

SPACE USE Retail or Service

AVAILABILITY NOW!





# AERIAL VIEW