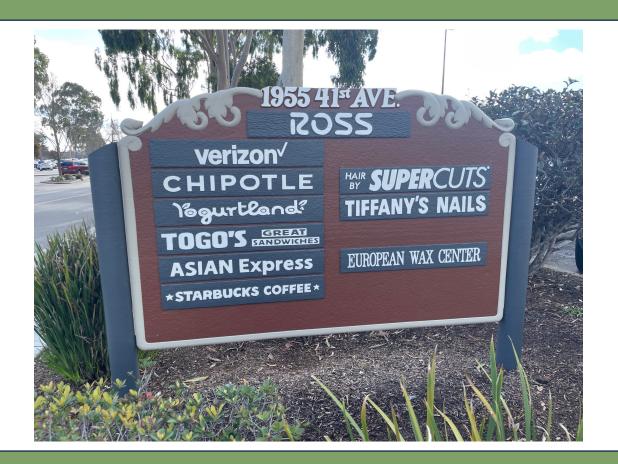

### 1955 41st Ave. Capitola, CA

## HIGHLIGHTS

- Prime retail space available in Ross anchored shopping center
- Strategically positioned at the nucleus of Capitola
- Monument signage available
- Ample parking

| 14.7K |
|-------|
| 16.3K |
| 29.6K |
| 43.8K |
|       |