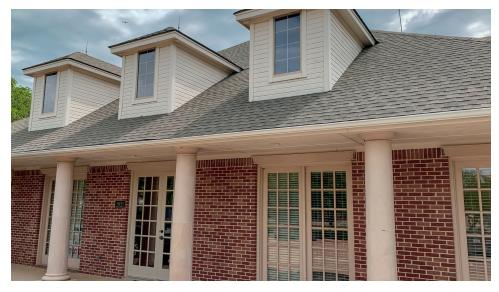

# Property Summary





### **OFFERING SUMMARY**

Lease Rate: \$15.00 SF/yr (NNN)

Building Size: 10,264 SF

Available SF: 1,399 - 1,955 SF

Lot Size: 2.2 Acres

Year Built:

## **LOCATION OVERVIEW**

-Suite 103

1.399 SF

Includes 1 private restroom

3 offices plus a receptionist area

1 conference room

File Room

2000

Breakfast/kitchen area

-Suite 101

1,955 SF

Includes 1 private restroom

7 offices plus a receptionist area

1 conference room

File Room

Breakfast/kitchen area

# Lease Spaces



## **LEASE INFORMATION**

Lease Type:NNNLease Term:NegotiableTotal Space:1,399 - 1,955 SFLease Rate:\$15.00 SF/yr

### **AVAILABLE SPACES**

| SUITE     | TENANT    | SIZE [SF] | LEASE TYPE | LEASE RATE    | DESCRIPTION |
|-----------|-----------|-----------|------------|---------------|-------------|
| Suite 10