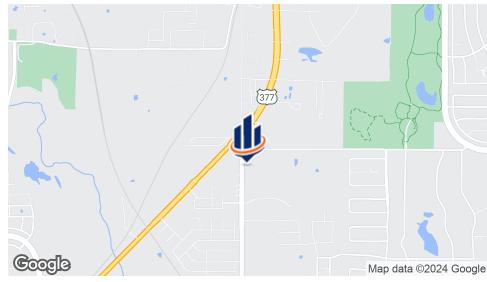

# Property Summary





### **OFFERING SUMMARY**

Lease Rate: \$15.00 SF/yr (NNN)

Building Size: 10,264 SF

Available SF: 1,399 - 1,955 SF

Lot Size: 2.2 Acres

Year Built:

## **LOCATION OVERVIEW**

-Suite 103

1.399 SF

Includes 1 private restroom

3 offices plus a receptionist area

1 conference room

File Room

2000

Breakfast/kitchen area

-Suite 101

1,955 SF

Includes 1 private restroom

7 offices plus a receptionist area

1 conference room

File Room

Breakfast/kitchen area

# Lease Spaces



## **LEASE INFORMATION**

Lease Type:NNNLease Term:NegotiableTotal Space:1,399 - 1,955 SFLease Rate:\$15.00 SF/yr

### **AVAILABLE SPACES**

| SUITE     | TENANT    | SIZE [SF] | LEASE TYPE | LEASE RATE    | DESCRIPTION |
|-----------|-----------|-----------|------------|---------------|-------------|
| Suite 101