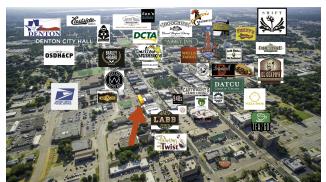

03

1.399 SF

Includes 1 private restroom

3 offices plus a receptionist area

1 conference room

File Room

2000

Breakfast/kitchen area

-Suite 101

1,955 SF

Includes 1 private restroom

7 offices plus a receptionist area

1 conference room

File Room

Breakfast/kitchen area

# Lease Spaces



## **LEASE INFORMATION**

Lease Type:NNNLease Term:NegotiableTotal Space:1,399 - 1,955 SFLease Rate:\$15.00 SF/yr

### **AVAILABLE SPACES**

| SUITE     | TENANT    | SIZE [SF] | LEASE TYPE | LEASE RATE    | DESCRIPTION |
|-----------|-----------|-----------|------------|---------------|-------------|
| Suite 101 | Available | 1,955 SF  | NNN        | \$15.00 SF/yr | -           |
| Suite 103 | Available | 1,399 SF  | NNN        | \$15.00 SF/yr | -           |

## Additional Photos

















# Location Map