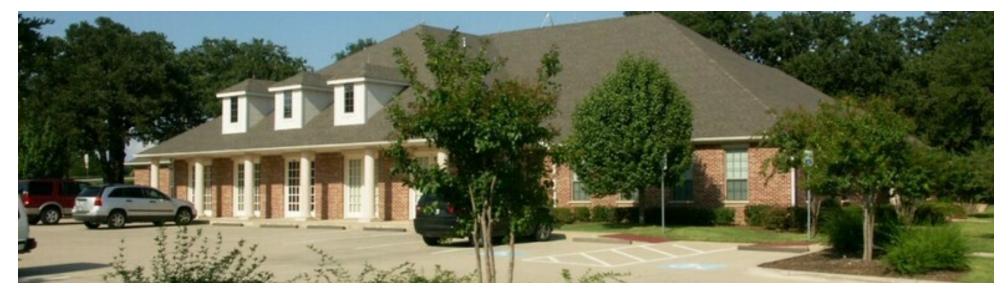

# Property Summary





### **OFFERING SUMMARY**

Lease Rate: \$15.00 SF/yr (NNN)

Building Size: 10,264 SF

Available SF: 1,399 - 1,955 SF

Lot Size: 2.2 Acres

Year Built:

## **LOCATION OVERVIEW**

-Suite 103

1.399 SF

Includes 1 private restroom

3 offices plus a receptionist area

1 conference room

File Room

2000

Breakfast/kitchen area

-Suite 101

1,955 SF

Includes 1 private restroom

7 offices plus a receptionist area

1 conference room

File Room

Breakfast/kitchen area

# Lease Spaces



## **LEASE INFORMATION**

Lease Type:NNNLease Term:NegotiableTotal Space:1,399 - 1,955 SFLease Rate:\$15.00 SF/yr

### **AVAILABLE SPACES**

| SUITE     | TENANT    | SIZE [SF] | LEASE TYPE | LEASE RATE    | DESCRIPTION |
|-----------|-----------|-----------|------------|---------------|-------------|
| Suite 101 | Available | 1,955 SF  | NNN        | \$15.00 SF/yr | -           |
| Suite 103 | Available | 1,399 SF  | NNN        | \$15.00 SF/yr | -           |

## Additional Photos

















# Location Map