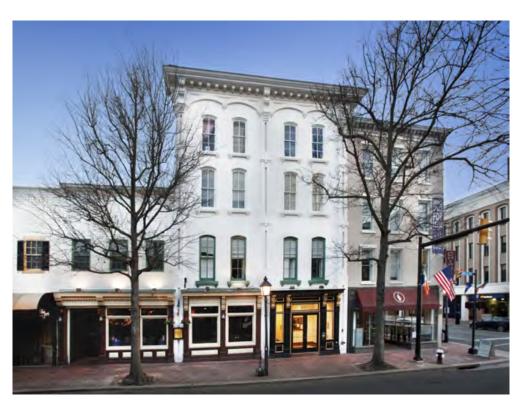

## 603 KING STREET

## **AVAILABLE SPACES:**

Suite 200 - 3,027 RSF

Suite 300 - 3,001 RSF

603 King Street is a three-story, boutique loft office located at the corner of King and St. Asaph with an abundance of shops, restaurants, and quick serve offerings surrounding the property. The building offers small tenants a full floor presence with high ceilings, Old Town views, and the opportunity to communicate their brand through unique space design.