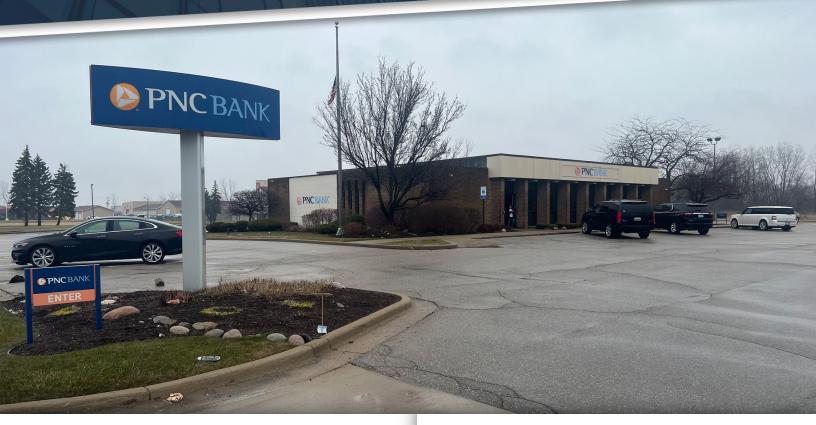

#### 1140 S OUTER DRIVE

SAGINAW, MI 48601

#### PROPERTY HIGHLIGHTS:

- For Sale Former PNC Saginaw
- 5,015+/- SF building situated on 1.46+/- acres
- Located on S Outer Drive approximately 1/2 mile west of I-75
- 35 private parking spaces, plus a 3 lane drive-thru
- Zoned TC (Town Center District)
- Asking Price: \$420,000