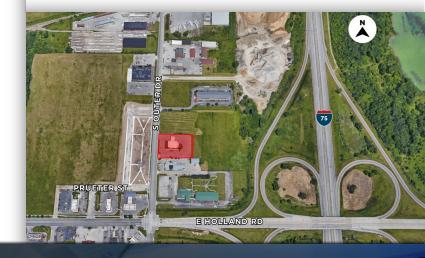

#### PROPERTY HIGHLIGHTS:

- For Sale Former PNC Saginaw
- 5,015+/- SF building situated on 1.46+/- acres
- Located on S Outer Drive approximately 1/2 mile west of I-75
- 35 private parking spaces, plus a 3 lane drive-thru
- Zoned TC (Town Center District)
- Asking Price: \$420,000