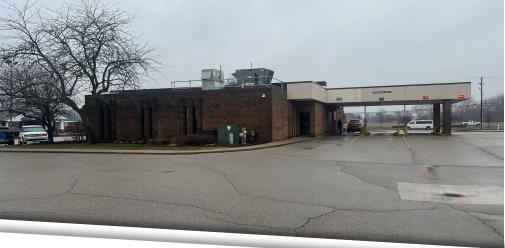

#### PROPERTY HIGHLIGHTS:

- For Sale Former PNC Saginaw
- 5,015+/- SF building situated on 1.46+/- acres
- Located on S Outer Drive approximately 1/2 mile west of I-75
- 35 private parking spaces, plus a 3 lane drive-thru
- Zoned TC (Town Center District)
- Asking Price: \$420,000

# FORMER PNC - SAGINAW PROPERTY PHOTOS