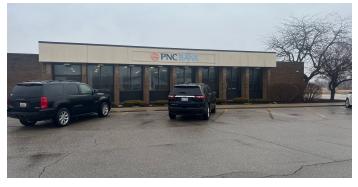

#### 1140 S OUTER DRIVE

SAGINAW, MI 48601

#### PROPERTY HIGHLIGHTS:

- For Sale Former PNC Saginaw
- 5,015+/- SF building situated on 1.46+/- acres
- Located on S Outer Drive approximately 1/2 mile west of I-75
- 35 private parking spaces, plus a 3 lane drive-thru
- Zoned TC (Town Center District)
- Asking Price: \$420,000



The information provided herein along with any attachment(s) was obtained from sources believed to be reliable, however, Friedman Real Estate makes no guarantees, warranties, or representations as to the completeness or accuracy of such information and legal counsel is advised. All information provided is subject to verification and no liability for reliance on such information or errors or omissions is assumed. The presentation of this property is submitted subject to errors, omissions, change of price or conditions, prior sale or lease, or withdrawal without notice. Copyright © 2024 Friedman Real Estate. All rights reserved.

### FOR MORE INFORMATION PLEASE CONTACT:



ROBERT HIBBERT robert.hibbert@freg.com



TODD HAWLEY todd.hawley@freg.com

248.324.2000

eCODE 267





# FORMER PNC