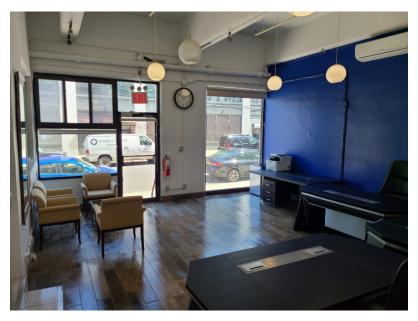

#### MAGNIFICENT, FULLY FURNISHED! 750 sq. ft. – ground floor

Size: Rent: Comments:

\$3,000 per month

Prime LIC location

#### Excellent for Real Estate Office, Insurance Office, Medical Office, Salon, Cell Repair, Art Showcase & More

- Located in 50,000 sq. ft. office building
- Strong demographics with heavy pedestrian and daytime traffic
- Close to Falchi Building, The Factory, LaGuardia Community College, LaGuardia Performing Arts Center, Middle College Campus, Court Square, NYC Taxi & Limousine Commission, Department of Design & Construction, Indoor Extreme Sports Center, City Ice Pavilion, Ro Gallery and more
- One block to #7 subway & Q32 &Q60 bus line at Queens Boulevard, Q39 bus on 48<sup>th</sup> Avenue
- Easy access to Long Island Expressway, Brooklyn Queens Expressway, Midtown Tunnel and 59<sup>th</sup> Street Bridge

## **READY TO MOVE RIGHT IN!**

For Further InformationPlease Call Exclusive Brokers:Jason T. AuffarthRobert ElbazSalespersonSalesperson(718) 371-0132(718) 732-0629jauffarth@s-z.comrelbaz@s-z.com

Kaufman Astoria Studios 35-11 35<sup>th</sup> Avenue, LIC, NY 11106 (718) 392-5959 Fax (718) 937-6546 Atthough all information is from sources deemed reliable, and no representation is made as to the accuracy thereof, it is submitted subject to errors, omissions, changes of price, prior sale, or withdrawal without notice