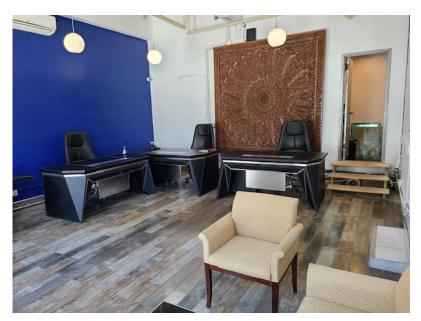

#### MAGNIFICENT, FULLY FURNISHED! 750 sq. ft. – ground floor

Size: Rent: Comments:

\$3,000 per month

Prime LIC location

#### Excellent for Real Estate Office, Insurance Office, Medical Office, Salon, Cell Repair, Art Showcase & More

- Located in 50,000 sq. ft. office building
- Strong demographics with heavy pedestrian and daytime traffic
- Close to Falchi Building, The Factory, LaGuardia Community College, LaGuardia Performing Arts Center, Middle College Campus, Court Square, NYC Taxi & Limousine Commission, Department of Design & Construction, Indoor Extreme Sports Center, City Ice Pavilion, Ro Gallery and more
- One block to #7 subway & Q32 &Q60 bus line at Queens Boulevard, Q39 bus on 48<sup>th</sup> Avenue
- Easy access to Long Island Expressway, Brooklyn Queens Expressway, Midtown Tunnel and 59<sup>th</sup> Street Bridge

### **MAGNIFICENT, FULLY FURNISHED!**

For Further InformationPlease Call Exclusive Brokers:Jason T. AuffarthRobert ElbazSalespersonSalesperson(718) 371-0132(718) 732-0629jauffarth@s-z.comrelbaz@s-z.com