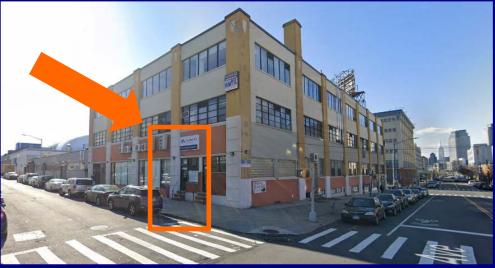

## 47-10A 32<sup>nd</sup> Place Long Island City, New York

#### MAGNIFICENT, FULLY FURNISHED! 750 sq. ft. – ground floor

Size: Rent: Comments:

\$3,000 per month

Prime LIC location

#### Excellent for Real Estate Office, Insurance Office, Medical Office, Salon, Cell Repair, Art Showcase & More

- Located in 50,000 sq. ft. office building
- Strong demographics with heavy pedestrian and daytime traffic
- Close to Falchi Building, The Factory, LaGuardia Community College, LaGuardia Performing Arts Center, Middle College Campus, Court Square, NYC Taxi & Limousine Commission, Department of Design & Construction, Indoor Extreme Sports Center, City Ice Pavilion, Ro Gallery and more
- One block to #7 subway & Q32 &Q60 bus line at Queens Boulevard, Q39 bus on 48<sup>th</sup> Avenue
- Easy access to Long Island Expressway, Brooklyn Queens Expressway, Midtown Tunnel and 59<sup>th</sup> Street Bridge