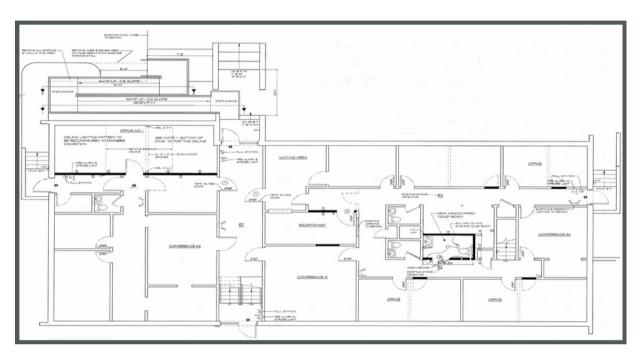

# 10,000 SF OFFICE BUILDING AVAILABLE FOR SALE



## **5 SPLIT ROCK DRIVE**

# CHERRY HILL, NJ

Exclusively Represented by The Flynn Company



**CINDY WEINER** 

CWEINER@FLYNNCO.COM 215-561-6565 X 129





## **Property Highlights**

#### FEATURES-

- Income producing property
- Direct Access off of Route 70
- 6 HVAC Units and 6 Zones
- 40 available parking spaces
- .62 acres
- Private offices, conference rooms, and 7 restrooms throughout













#### FLOOR PLANS

1st Floor: +/- 5,000 SF



Lower Level: +/- 5,000 SF





#### **CONTACT INFORMATION**



### For more information, please contact:



Cindy Weiner cweiner@flynnco.com (215) 561 - 6565 x129 The Flynn Company (215) 561 - 6565 1621 Wood Street Philadelphia, PA 19103

All information furnished regarding property for sale or lease is from sources deemed reliable, but no warranty or representation is made as to the accuracy thereof, and same is subject to errors, omissions, change of price, prior sale, lease, financing, withdraw without notice or other conditions.