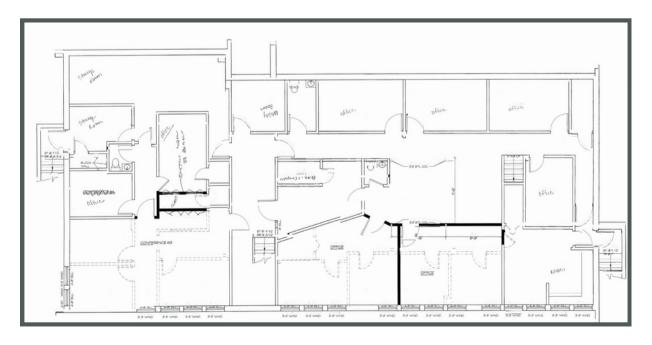

# 10,000 SF OFFICE BUILDING AVAILABLE FOR SALE



## **5 SPLIT ROCK DRIVE**

# CHERRY HILL, NJ

Exclusively Represented by The Flynn Company



**CINDY WEINER** 

CWEINER@FLYNNCO.COM 215-561-6565 X 129





## **Property Highlights**

#### FEATURES-

- Income producing property
- Direct Access off of Route 70
- 6 HVAC Units and 6 Zones
- 40 available parking spaces
- .62 acres
- Private offices, conference rooms, and 7 restrooms throughout













#### FLOOR PLANS

1st Floor: +/- 5,000 SF



Lower Level: +/- 5,000 SF





#### **CONTACT INFORMATION**



### For more information, please contact:



Cindy Weiner cweiner@flynnco.com (215) 561 - 6565 x129 The Flynn Company (215) 561 - 6565 1621 Wood Street Philadelphia, PA 19103

All information furnished regarding property for sale or lease is from sources deemed reliable, but no warranty or representation is made as to the accuracy thereof, and same is subject to errors, omissions, change of price, prior sale, lease, financing, withdraw without notice or other conditions.