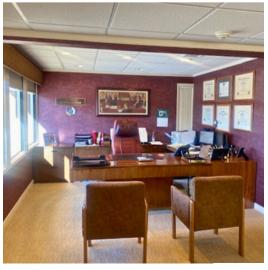

#### FEATURES-

- Income producing property
- Direct Access off of Route 70
- 6 HVAC Units and 6 Zones
- 40 available parking spaces
- .62 acres
- Private offices, conference rooms, and 7 restrooms throughout