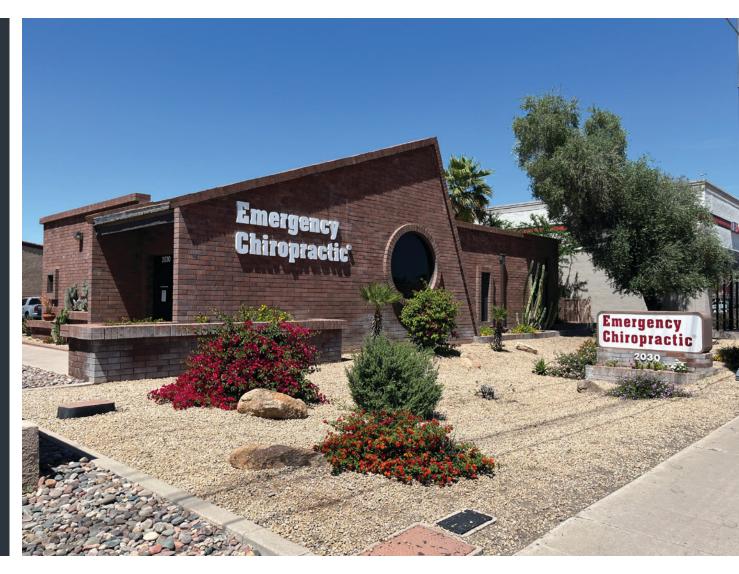

# **OWNER/USER OPPORTUNITY**

±2,157 SF STAND-ALONE MEDICAL OFFICE BUILDING

2030/2040 S Rural Rd | Tempe, AZ 85282

# This 2,157 SF stand-alone medical office building, built in 2001, offers a well-designed layout adaptable for a variety of medical practices.

The current configuration includes a spacious reception and waiting area (with a dedicated children's section), offices, multiple exam rooms, x-ray facilities, and essential support spaces.

# ±2,157 SF STAND-ALONE MEDICAL OFFICE BUILDING