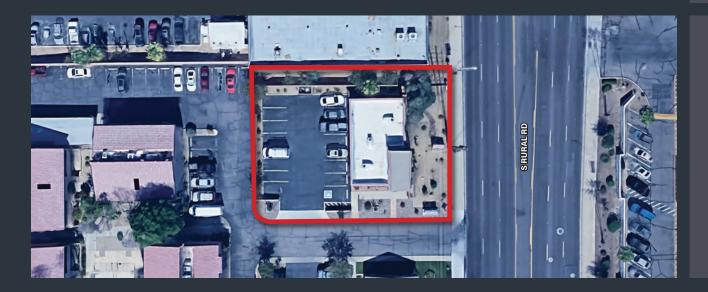

The property boasts excellent visibility on Rural Rd and sits on an 11,892 SF parcel with its own parking lot (includes one handicap space).

The information contained neterin has been obtained from various sources. We have no reason to doubt its accuracy; however, J. & J. Commercial Properties, Inc. has not verified such information and makes no guarantee, warranty or representation about such information. The prospective buyer or lessee should independently verify all dimensions, specifications, floor plans, and all information prior to the lease or purchase of the property. All offerings are subject to prior sale, lease, or withdrawal from the market without prior notice.

# **Location & Accessibility**

This stand-alone medical office building maximizes its prime location on Rural Rd, ensuring high visibility and easy accessibility for patients. Its proximity to Arizona State University offers a potential patient base and adds to the dynamic energy of the area.

The dedicated lot provides ample parking, creating a convenient and stress-free arrival experience. The building itself offers a functional footprint, allowing for efficient patient flow and potential for customized outdoor spaces within its generous lot.

#### PRIME RURAL RD FRONTAGE

Benefit from high traffic flow and excellent visibility for your practice with prominent monument signage