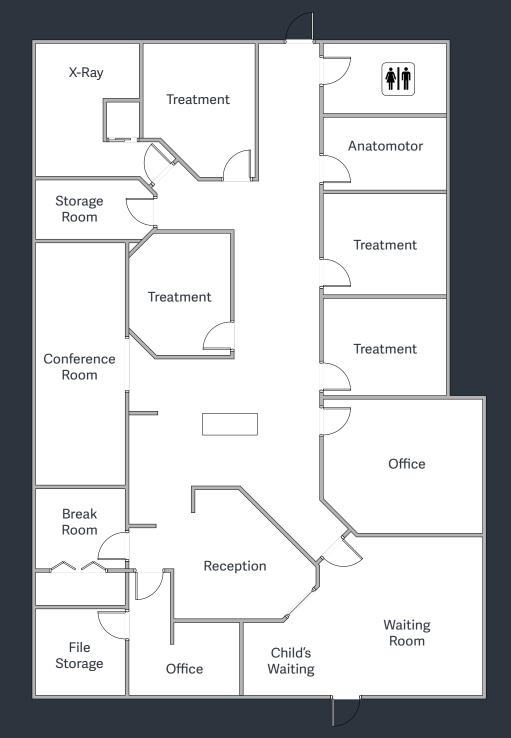

# This 2,157 SF stand-alone medical office building, built in 2001, offers a well-designed layout adaptable for a variety of medical practices.

The current configuration includes a spacious reception and waiting area (with a dedicated children's section), offices, multiple exam rooms, x-ray facilities, and essential support spaces.

The property boasts excellent visibility on Rural Rd and sits on an 11,892 SF parcel with its own parking lot (includes one handicap space).

The information contained neterin has been obtained from various sources. We have no reason to doubt its accuracy; however, J. & J. Commercial Properties, Inc. has not verified such information and makes no guarantee, warranty or representation about such information. The prospective buyer or lessee should independently verify all dimensions, specifications, floor plans, and all information prior to the lease or purchase of the property. All offerings are subject to prior sale, lease, or withdrawal from the market without prior notice.