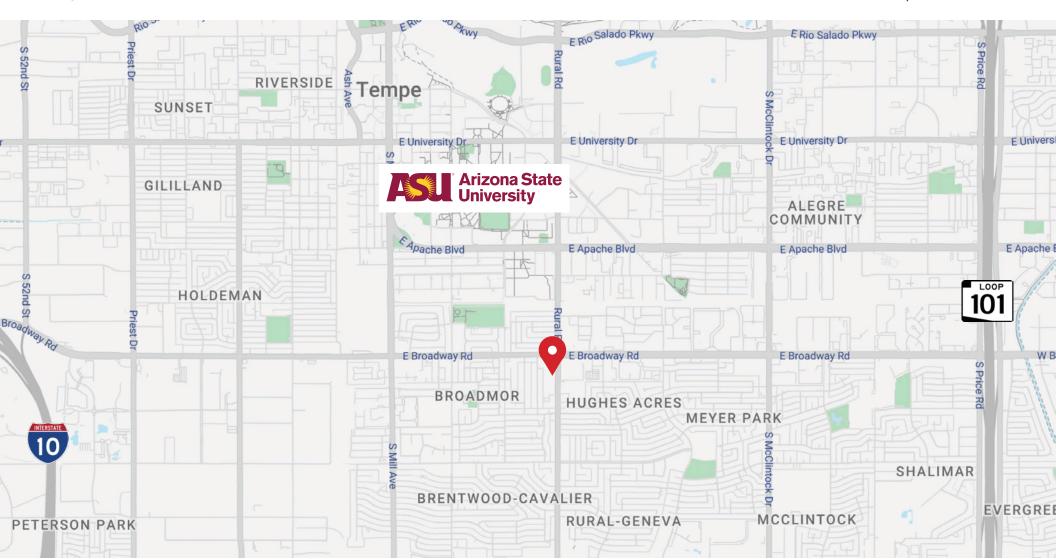

# **Location & Accessibility**

This stand-alone medical office building maximizes its prime location on Rural Rd, ensuring high visibility and easy accessibility for patients. Its proximity to Arizona State University offers a potential patient base and adds to the dynamic energy of the area.

#### **CLOSE TO ASU**

Tap into a potential patient base and workforce with proximity to Arizona State University

The information contained herein has been obtained from various sources. We have no reason to doubt its accuracy; however, J & J Commercial Properties, Inc. has not verified such information and makes no guarantee, warranty or representation about such information. The prospective buyer or lessee should independently verify all dimensions, specifications, floor plans, and all information prior to the lease or purchase of the property. All offerings are subject to prior sale, lease, withdrawal from the market without prior notice.