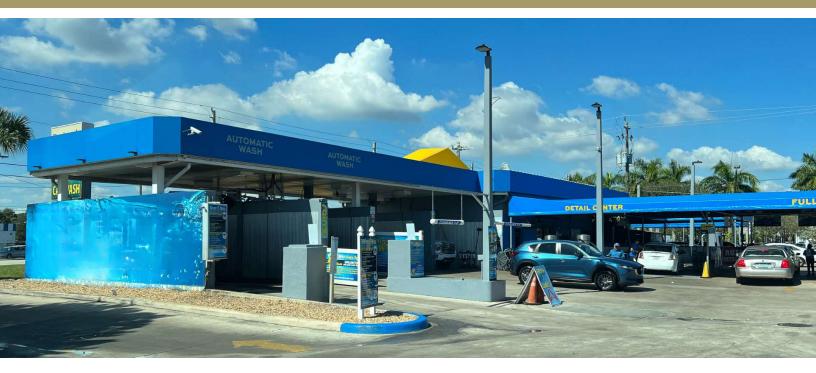

# WEST PALM BEACH CAR WASH

1450 N MILITARY TRAIL, WEST PALM BEACH, FL 33409

#### **PROPERTY DESCRIPTION**

Cohen Commercial is proud to represent the sellers of a landmark, West Palm Beach Car Wash. The subject offering is in central West Palm Beach. Ideally located on Military Trail, just south of Okeechobee Blvd, this location is surrounded by auto dealerships, making it centrally located for additional dealership work. Currently business operations gross over \$1.4 M. Opportunity to increase revenue by opening on Sundays. The owner is flexible and will sell land, land & business, or just the business.

### **PROPERTY HIGHLIGHTS**

- +/-1 Acre
- Operating Full-Service Car Wash
- Two -24 Hour Automatic Car Wash Bays
- Two-24-Hour Self-Service Bays
- 25 Year Established History
- Prime location near major intersection
- Surrounded by Auto Dealerships