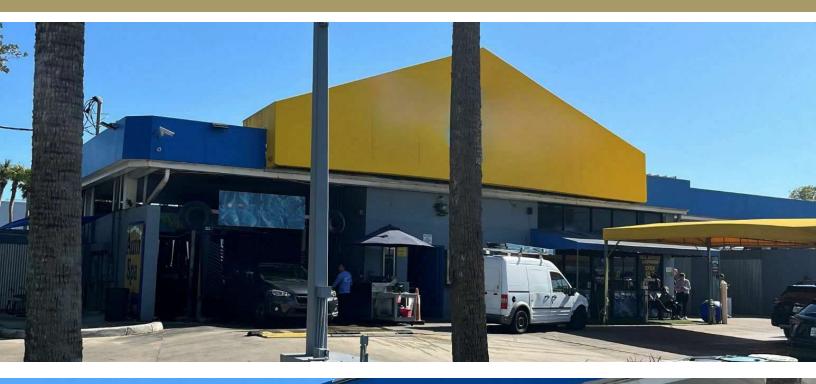

# WEST PALM BEACH CAR WASH

1450 N MILITARY TRAIL, WEST PALM BEACH, FL 33409

#### **PROPERTY DESCRIPTION**

Cohen Commercial is proud to represent the sellers of a landmark, West Palm Beach Car Wash. The subject offering is in central West Palm Beach. Ideally located on Military Trail, just south of Okeechobee Blvd, this location is surrounded by auto dealerships, making it centrally located for additional dealership work. Currently business operations gross over \$1.4 M. Opportunity to increase revenue by opening on Sundays. The owner is flexible and will sell land, land & business, or just the business.

### **PROPERTY HIGHLIGHTS**

- +/-1 Acre
- Operating Full-Service Car Wash
- Two -24 Hour Automatic Car Wash Bays
- Two-24-Hour Self-Service Bays
- 25 Year Established History
- Prime location near major intersection
- Surrounded by Auto Dealerships