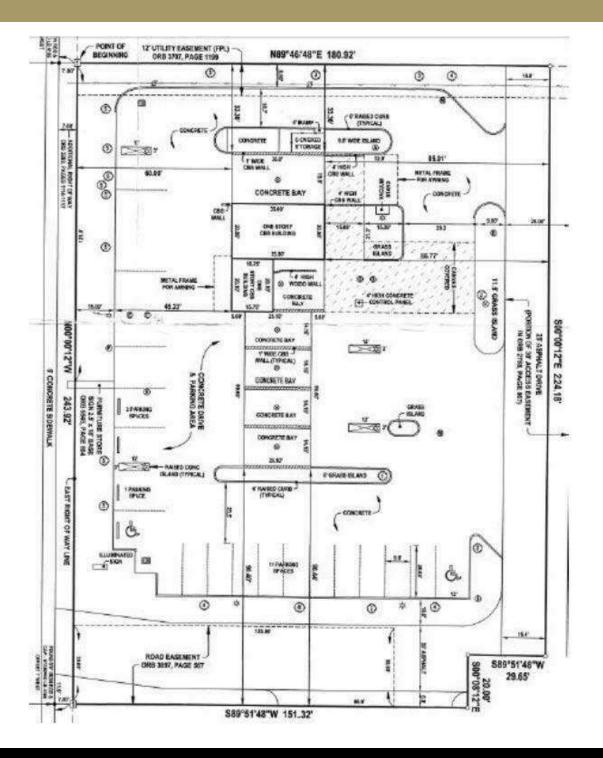

### **PROPERTY HIGHLIGHTS**

- +/-1 Acre
- Operating Full-Service Car Wash
- Two -24 Hour Automatic Car Wash Bays
- Two-24-Hour Self-Service Bays
- 25 Year Established History
- Prime location near major intersection
- Surrounded by Auto Dealerships

### **OFFERING SUMMARY**

| Sale Price:    | \$4,000,000 |
|----------------|-------------|
| Lot Size:      | 1 Acres     |
| Building Size: | 3,635 SF    |
|                |             |

| DEMOGRAPHICS      | 1 MILE   | 3 MILES  | 5 MILES  |
|-------------------|----------|----------|----------|
| Total Households  | 5,382    | 46,417   | 116,088  |
| Total Population  | 16,362   | 118,997  | 294,240  |
| Average HH Income | \$64,671 | \$75,781 | \$83,287 |