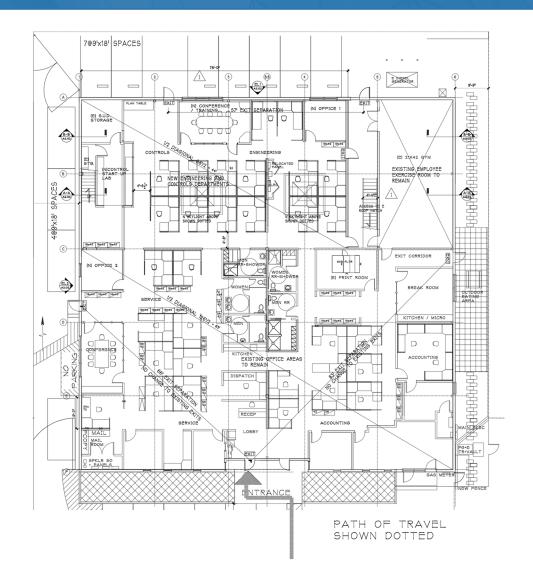

#### 6,060 SQ. FT. - 12,120 SQ. FT. Fully Built Out Office Space Optional Floor Plan - 20% Office / 80% Warehouse

- Remodeled in 2013 to all office (Zoned M-2)
- Parking 3.55/1,000, Partially Gated, Electric Car Plug In
- 800 Amp Main Distribution
- Full Kitchen & Kitchenette
- (7) Private Offices, (3) Conference/Training Rooms
- Workout Facility (Equipment not included)
- Mail Room
- Backup Generator
- Men's & Women's Restroom w/ Showers
- Mezzanine Storage
- Courtyard Patio Garden
- Partitions in place (Available if needed)

## 1170 O'BRIEN DRIVE MENLOPARK, CA