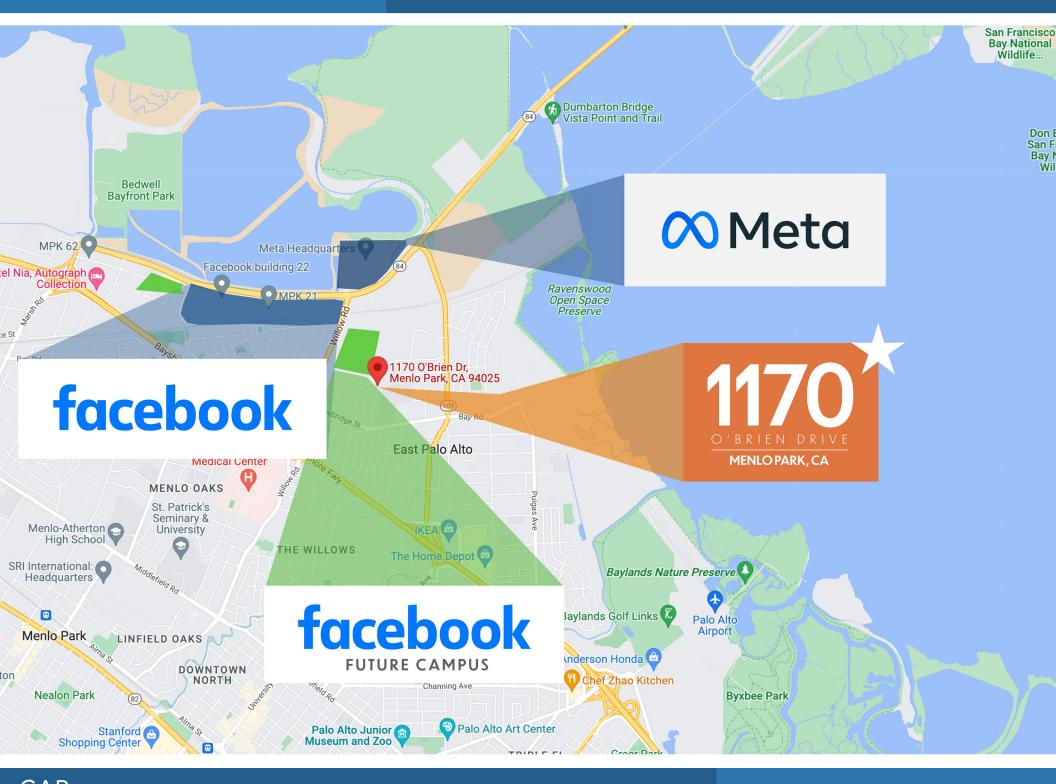

in 2013 to all office (Zoned M-2)
- Parking 3.55/1,000, Partially Gated, Electric Car Plug In
- 800 Amp Main Distribution
- Full Kitchen & Kitchenette
- (7) Private Offices, (3) Conference/Training Rooms
- Workout Facility (Equipment not included)
- Mail Room
- Backup Generator
- Men's & Women's Restroom w/ Showers
- Mezzanine Storage
- Courtyard Patio Garden
- Partitions in place (Available if needed)



## 1170 O'BRIEN DRIVE MENLOPARK, CA

#### **Potential Floor Plan**

- Building can be delivered as 20% Office Space & 80% Warehouse
- Roll-Up Doors
- 2 3 Offices & Men and Womens Restrooms







# 1170 O'BRIEN DRIVE

MENLO PARK, CA



CAP Real Estate Services, Inc. #02145086 | BRE#01877079

## 1170 O'BRIEN DRIVE

MENLO PARK, CA



CAP Real Estate Services, Inc. #02145086 | BRE#01877079



CAP Real Estate Services, Inc. #02145086 | BRE#01877079



Mitchell Nazzisi (408) 667-0201

533 Union Avenue Campbell, CA 95008 CAP Real Estate Services, Inc. #02145086 | BRE#01877079

APN: 055-434-120 CALL AGENT TO TOUR. REAL ESTATE CALL AGENT FOR RENTAL RATES