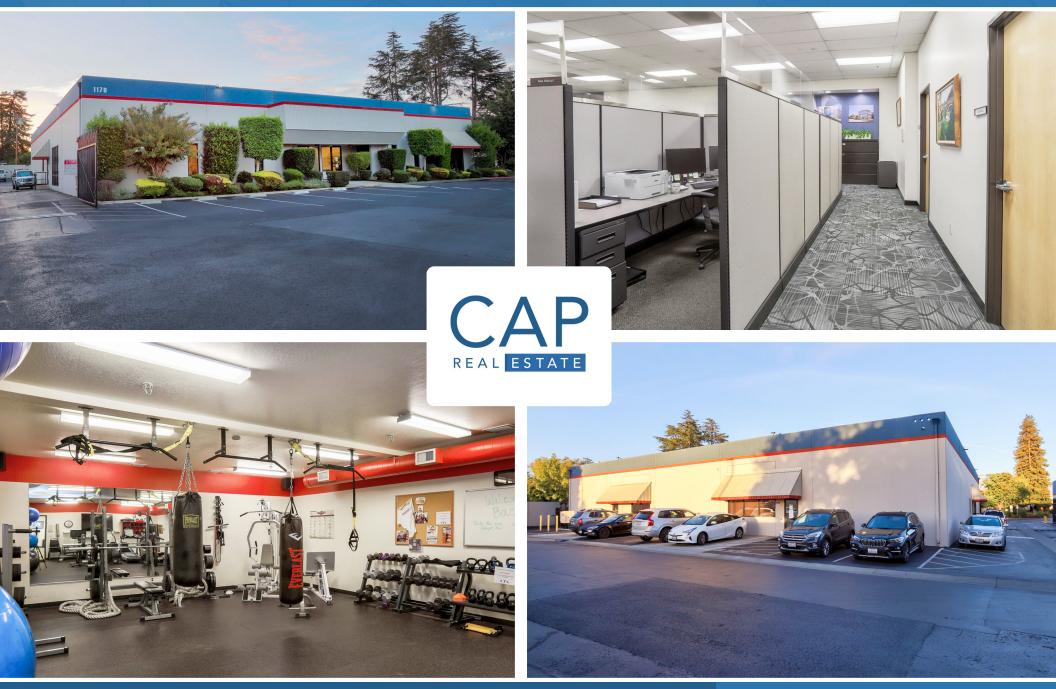

#### 6,060 SQ. FT. - 12,120 SQ. FT. Fully Built Out Office Space Optional Floor Plan - 20% Office / 80% Warehouse

- Remodeled in 2013 to all office (Zoned M-2)
- Parking 3.55/1,000, Partially Gated, Electric Car Plug In
- 800 Amp Main Distribution
- Full Kitchen & Kitchenette
- (7) Private Offices, (3) Conference/Training Rooms
- Workout Facility (Equipment not included)
- Mail Room
- Backup Generator
- Men's & Women's Restroom w/ Showers
- Mezzanine Storage
- Courtyard Patio Garden
- Partitions in place (Available if needed)

## 1170 O'BRIEN DRIVE MENLOPARK, CA