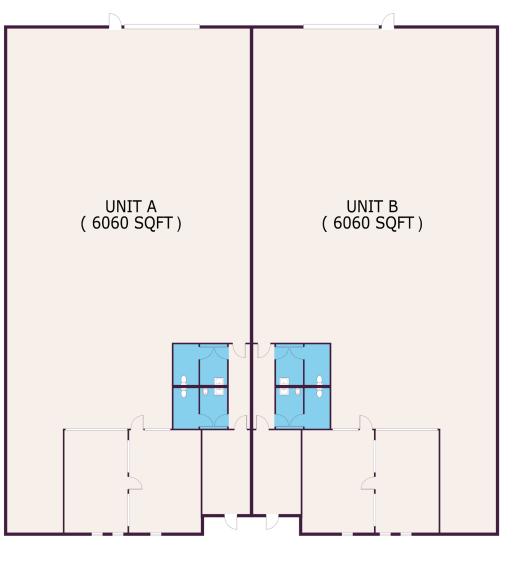

#### **Potential Floor Plan**

- Building can be delivered as 20% Office Space & 80% Warehouse
- Roll-Up Doors
- 2 3 Offices & Men and Womens Restrooms