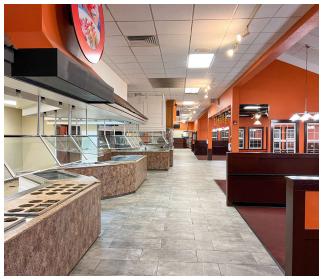

## **Property Highlights**

- · High visibility retail building
- 9.952 SF +/-
- 1.88 AC
- Fully equipped kitchen
- Ample Parking
- Minutes from I-71 along strong retail corridor
- 11,000 +/- VPD

Sale Price: \$2,750,000

Lease Rate: \$25.00 SF/yr (NNN)

Building Size: 9,952 SF