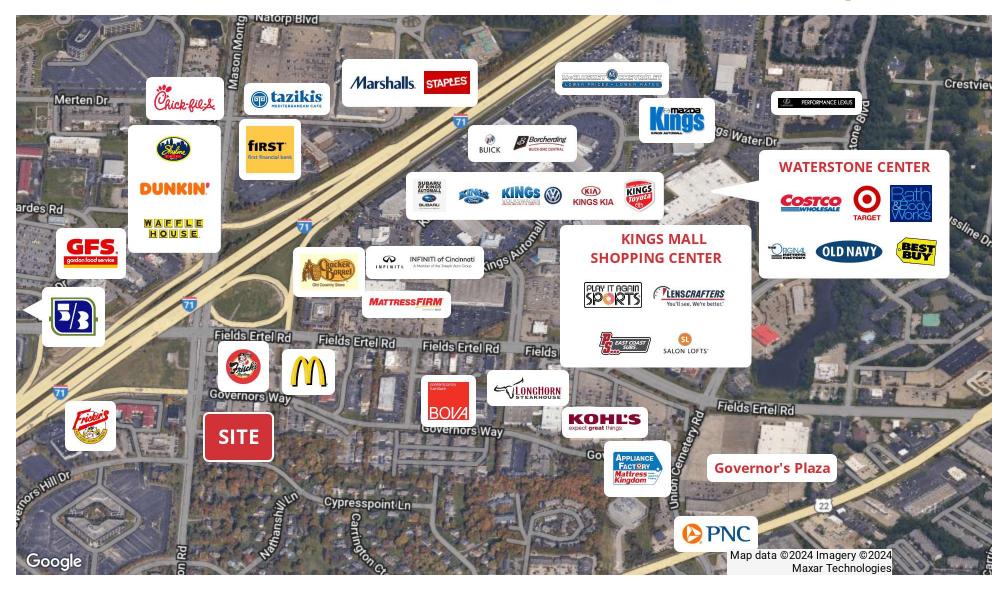

# Former Freestanding Restaurant

12090 Mason Montgomery Road Cincinnati, Ohio 45249