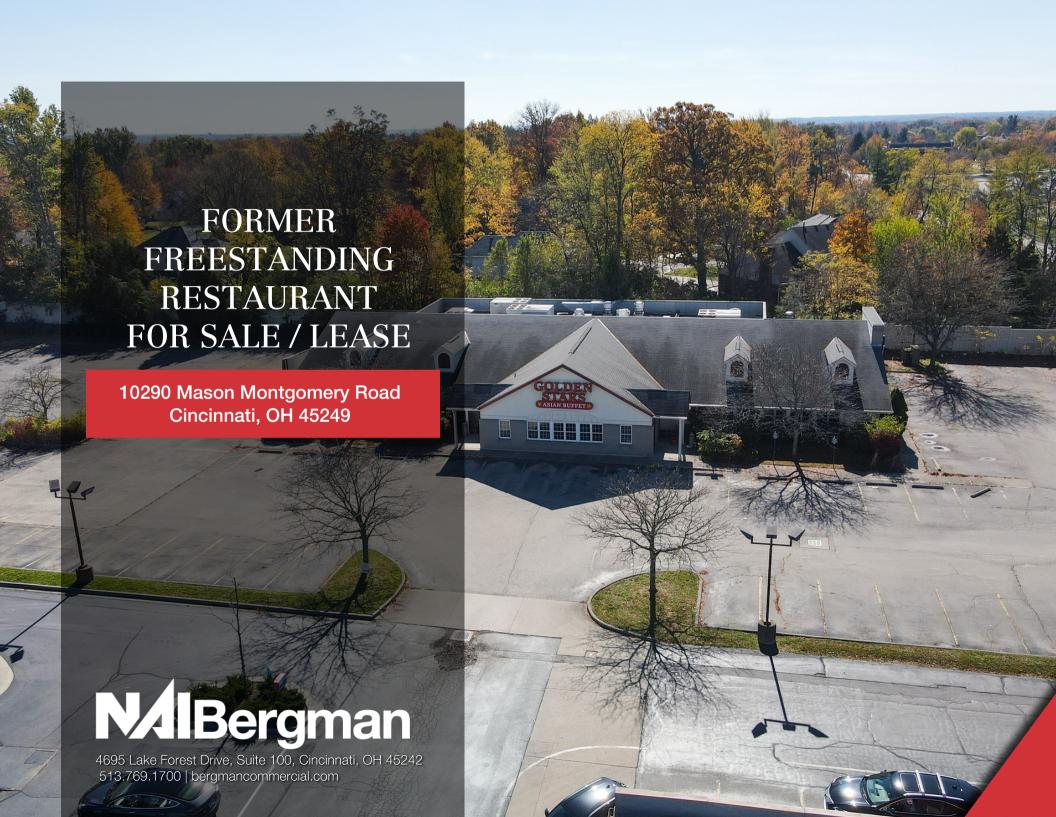

# Former Freestanding Restaurant

12090 Mason Montgomery Road Cincinnati, Ohio 45249

## **Property Highlights**

- · High visibility retail building
- 9.952 SF +/-
- 1.88 AC
- Fully equipped kitchen
- Ample Parking
- Minutes from I-71 along strong retail corridor
- 11,000 +/- VPD

Sale Price: \$2,750,000