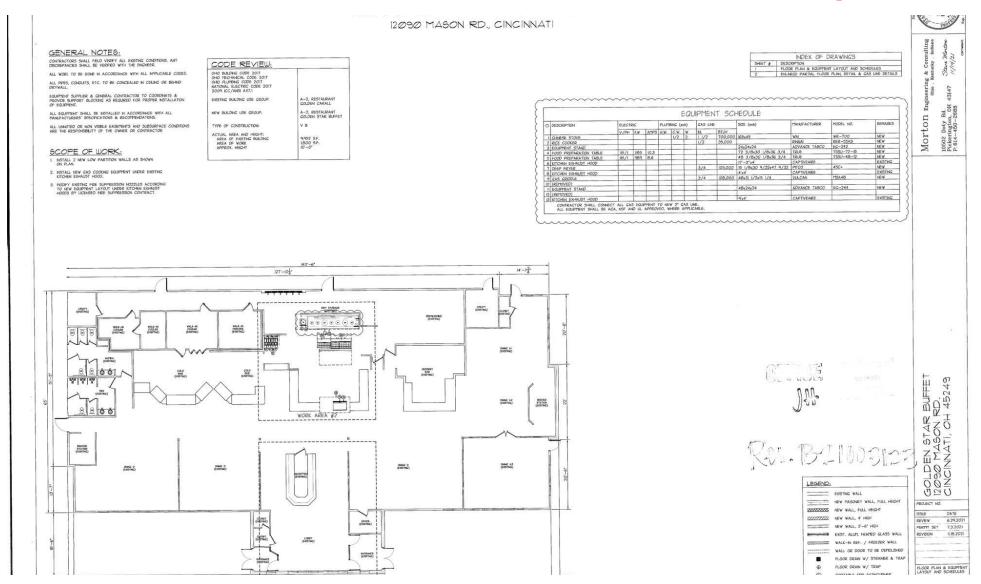

# Former Freestanding Restaurant

12090 Mason Montgomery Road Cincinnati, Ohio 45249

## **Property Highlights**

- · High visibility retail building
- 9.952 SF +/-
- 1.88 AC
- Fully equipped kitchen
- Ample Parking
- Minutes from I-71 along strong retail corridor
- 11,000 +/- VPD

Sale Price: \$2,750,000

Lease Rate: \$25.00 SF/yr (NNN)

Building Size: 9,952 SF