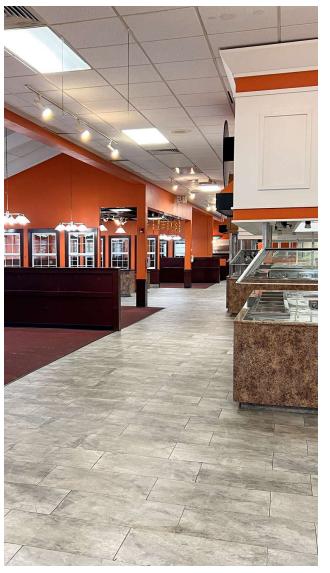

## **Property Highlights**

- · High visibility retail building
- 9.952 SF +/-
- 1.88 AC
- Fully equipped kitchen
- Ample Parking
- Minutes from I-71 along strong retail corridor
- 11,000 +/- VPD

Sale Price: \$2,750,000

Lease Rate: \$25.00 SF/yr (NNN)

Building Size: 9,952 SF