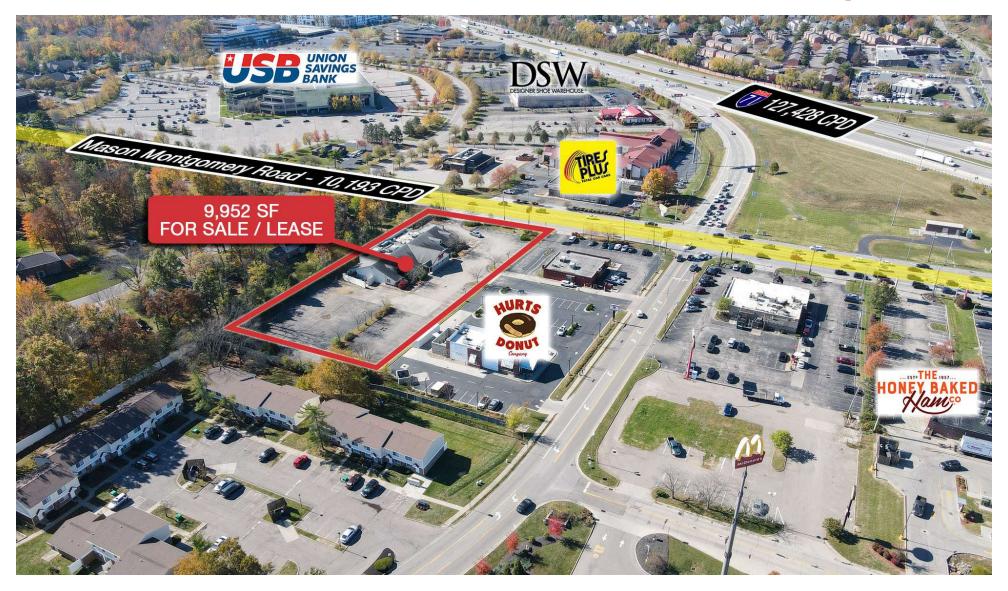

# Former Freestanding Restaurant

12090 Mason Montgomery Road Cincinnati, Ohio 45249

## **Property Highlights**

- · High visibility retail building
- 9.952 SF +/-
- 1.88 AC
- Fully equipped kitchen
- Ample Parking
- Minutes from I-71 along strong retail corridor
- 11,000 +/- VPD

Sale Price: \$2,750,000

Lease Rate: \$25.00 SF/yr (NNN)

Building Size: 9,952 SF