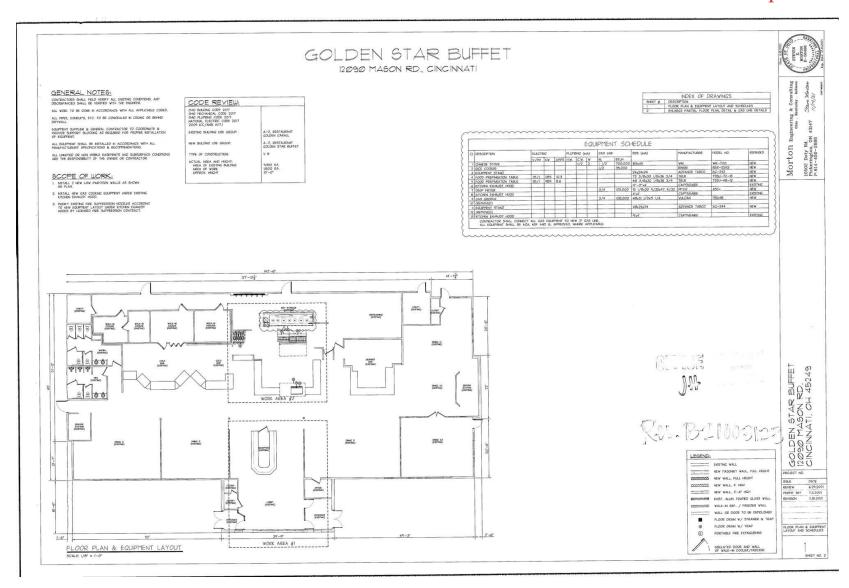

## **Property Highlights**

- · High visibility retail building
- 9.952 SF +/-
- 1.88 AC
- Fully equipped kitchen
- Ample Parking
- Minutes from I-71 along strong retail corridor
- 11,000 +/- VPD

Sale Price: \$2,750,000

Lease Rate: \$25.00 SF/yr (NNN)

Building Size: 9,952 SF