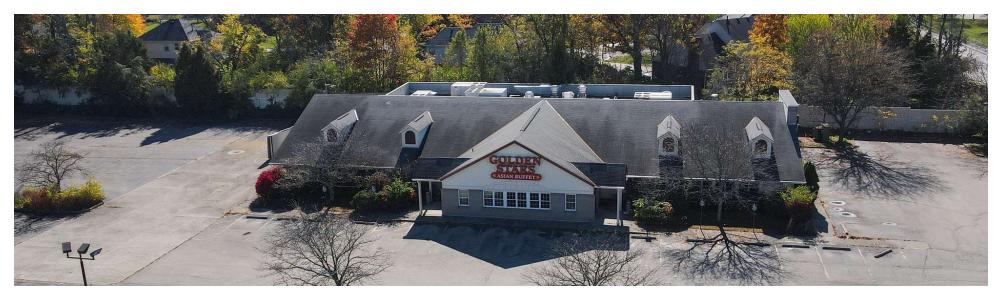

# Former Freestanding Restaurant

12090 Mason Montgomery Road Cincinnati, Ohio 45249

## **Property Highlights**

- · High visibility retail building
- 9.952 SF +/-
- 1.88 AC
- Fully equipped kitchen
- Ample Parking
- Minutes from I-71 along strong retail corridor
- 11,000 +/- VPD

Sale Price: \$2,750,000