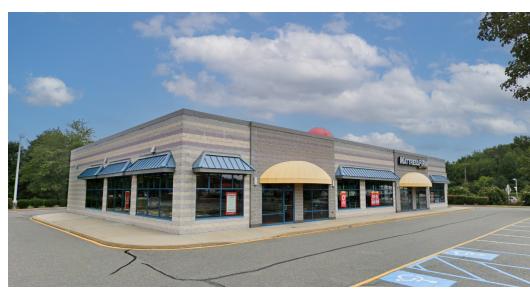

#### PROPERTY DESCRIPTION

Sunset Station is a thriving community shopping center situated at the intersection of several shopping districts and residential neighborhoods within a highly populated area. This established shopping center is occupied by several well-known retailers such as Mattress Firm, Dollar General, Hardee's, Buffalo Wild Wings, Pizza Hut, Burn Boot Camp and many more. The property is strategically positioned along the heavily frequented Route 40 (Pulaski Highway), between Route 72 and Route 1, making it accessible to both local residents and passing traffic.

#### **PROPERTY HIGHLIGHTS**

• Available SF: 2,000-4,000 SF with possible drive-thru

• Lease Rate: \$20/SF/NNN

• Traffic Counts: 36,258 AADT

• Located at signalized intersection

• Pylon signage available

• Great Route 40 exposure and visibility