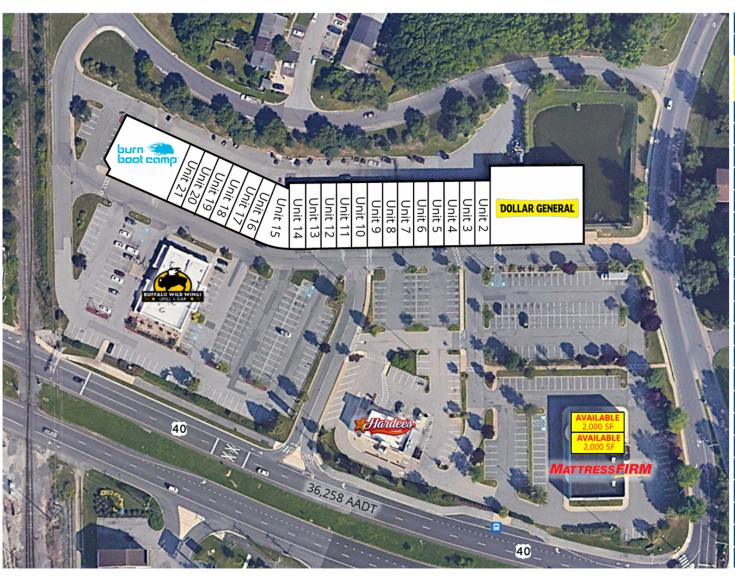

## RETAIL SPACE FOR LEASE

| SUNSET STATION LEASING PLAN |                            |  |
|-----------------------------|----------------------------|--|
| Pad Site #1                 | Mattress Firm              |  |
| Unit 1                      | 2,000 SF Available         |  |
| Unit 2                      | 2,000 SF Available         |  |
| Pad Site #2                 | Hardee's                   |  |
| Pad Site #3                 | Buffalo Wild Wings         |  |
| Unit 1                      | Dollar General             |  |
| Unit 2                      | United Check Cashing       |  |
| Unit 3                      | Hair Zone                  |  |
| Unit 4 & 5                  | Hair Zone                  |  |
| Unit 6                      | Finance Delaware           |  |
| Unit 7                      | Bear Nutrition             |  |
| Unit 8                      | Capriotti's                |  |
| Unit 9                      | Pizza Hut                  |  |
| Unit 10                     | AT&T                       |  |
| Unit 11                     | China One                  |  |
| Unit 12                     | Le's Nails & Tanning Spa   |  |
| Unit 13 & 14                | Salina's Restaurant        |  |
| Unit 15                     | The Pink Salon             |  |
| Unit 16                     | Cool J's Premium Water Ice |  |
| Unit 17                     | Bear Physical Therapy      |  |
| Unit 18 & 19                | REMAX                      |  |
| Unit 20                     | US Male Barbershop         |  |
| Unit 21                     | Staffmark                  |  |
| Unit 22                     | Burn Boot Camp             |  |