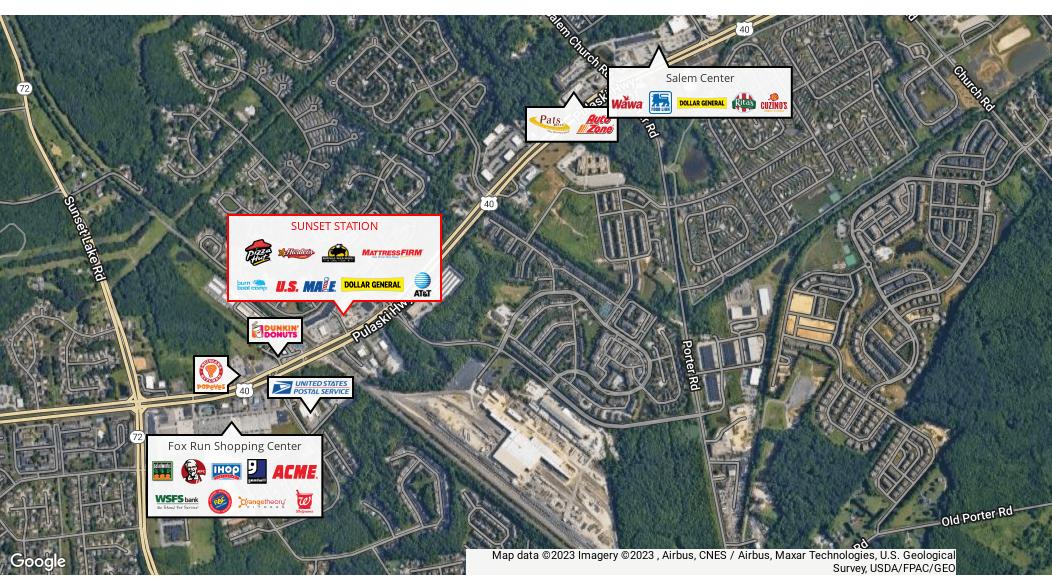

#### PROPERTY DESCRIPTION

Sunset Station is a thriving community shopping center situated at the intersection of several shopping districts and residential neighborhoods within a highly populated area. This established shopping center is occupied by several well-known retailers such as Mattress Firm, Dollar General, Hardee's, Buffalo Wild Wings, Pizza Hut, Burn Boot Camp and many more. The property is strategically positioned along the heavily frequented Route 40 (Pulaski Highway), between Route 72 and Route 1, making it accessible to both local residents and passing traffic.

#### **PROPERTY HIGHLIGHTS**

• Available SF: 2,000-4,000 SF with possible drive-thru

• Lease Rate: \$20/SF/NNN

• Traffic Counts: 36,258 AADT

• Located at signalized intersection

• Pylon signage available

• Great Route 40 exposure and visibility

## RETAIL SPACE FOR LEASE

| SUNSET STATION LEASING PLAN |                            |  |
|-----------------------------|----------------------------|--|
| Pad Site #1                 | Mattress Firm              |  |
| Unit 1                      | 2,000 SF Available         |  |
| Unit 2                      | 2,000 SF Available         |  |
| Pad Site #2                 | Hardee's                   |  |
| Pad Site #3                 | Buffalo Wild Wings         |  |
| Unit 1                      | Dollar General             |  |
| Unit 2                      | United Check Cashing       |  |
| Unit 3                      | Hair Zone                  |  |
| Unit 4 & 5                  | Hair Zone                  |  |
| Unit 6                      | Finance Delaware           |  |
| Unit 7                      | Bear Nutrition             |  |
| Unit 8                      | Capriotti's                |  |
| Unit 9                      | Pizza Hut                  |  |
| Unit 10                     | AT&T                       |  |
| Unit 11                     | China One                  |  |
| Unit 12                     | Le's Nails & Tanning Spa   |  |
| Unit 13 & 14                | Salina's Restaurant        |  |
| Unit 15                     | The Pink Salon             |  |
| Unit 16                     | Cool J's Premium Water Ice |  |
| Unit 17                     | Bear Physical Therapy      |  |
| Unit 18 & 19                | REMAX                      |  |
| Unit 20                     | US Male Barbershop         |  |
| Unit 21                     | Staffmark                  |  |
| Unit 22                     | Burn Boot Camp             |  |