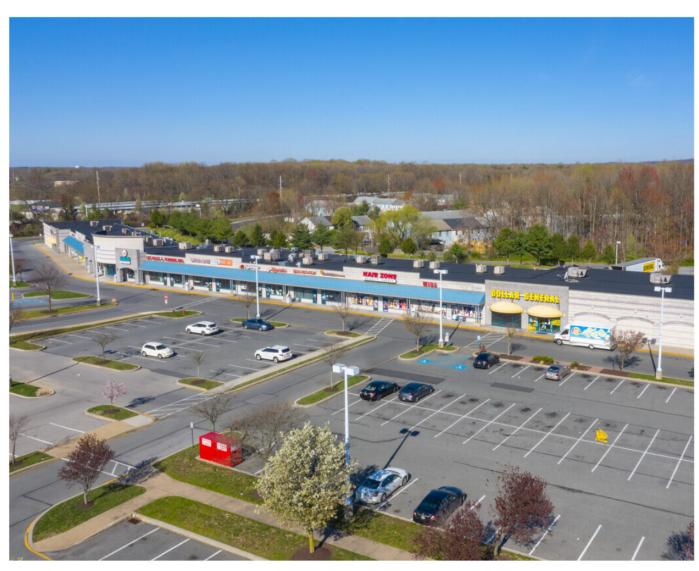

#### PROPERTY DESCRIPTION

Sunset Station is a thriving community shopping center situated at the intersection of several shopping districts and residential neighborhoods within a highly populated area. This established shopping center is occupied by several well-known retailers such as Mattress Firm, Dollar General, Hardee's, Buffalo Wild Wings, Pizza Hut, Burn Boot Camp and many more. The property is strategically positioned along the heavily frequented Route 40 (Pulaski Highway), between Route 72 and Route 1, making it accessible to both local residents and passing traffic.

#### **PROPERTY HIGHLIGHTS**

• Available SF: 2,000-4,000 SF with possible drive-thru

• Lease Rate: \$20/SF/NNN

• Traffic Counts: 36,258 AADT

• Located at signalized intersection

• Pylon signage available

• Great Route 40 exposure and visibility