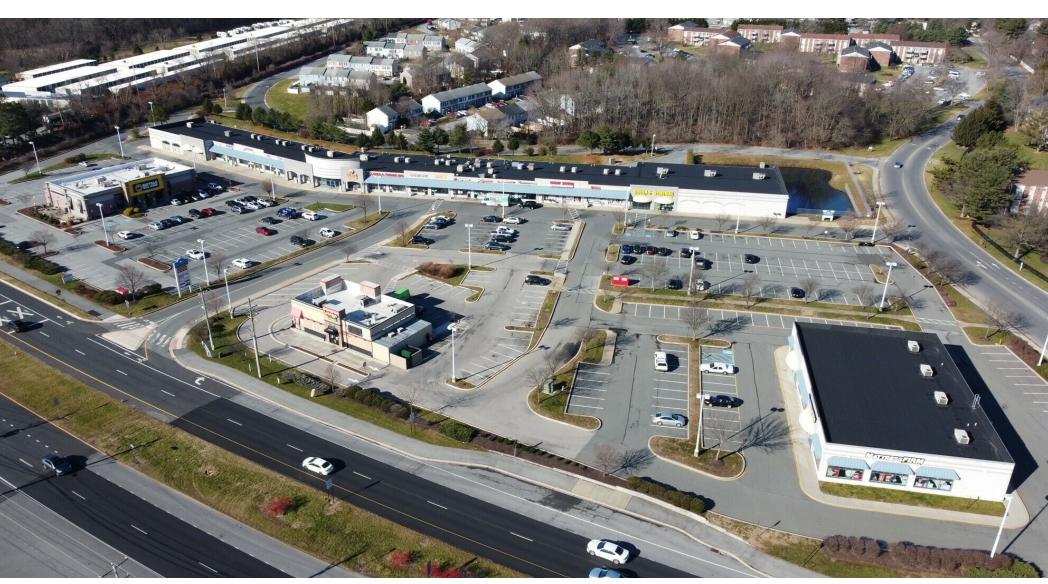

#### PROPERTY DESCRIPTION

Sunset Station is a thriving community shopping center situated at the intersection of several shopping districts and residential neighborhoods within a highly populated area. This established shopping center is occupied by several well-known retailers such as Mattress Firm, Dollar General, Hardee's, Buffalo Wild Wings, Pizza Hut, Burn Boot Camp and many more. The property is strategically positioned along the heavily frequented Route 40 (Pulaski Highway), between Route 72 and Route 1, making it accessible to both local residents and passing traffic.

#### **PROPERTY HIGHLIGHTS**

• Available SF: 2,000-4,000 SF with possible drive-thru

• Lease Rate: \$20/SF/NNN

• Traffic Counts: 36,258 AADT

• Located at signalized intersection

• Pylon signage available

• Great Route 40 exposure and visibility