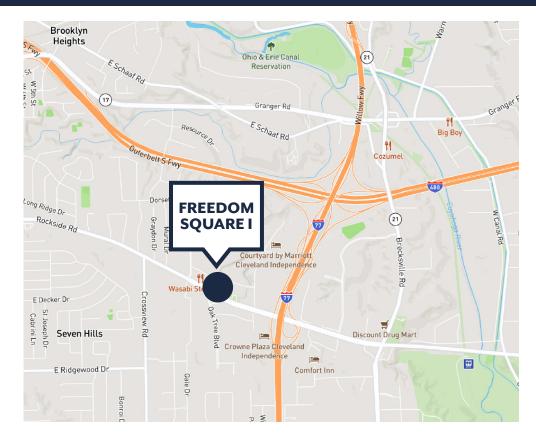

### **LOCATION INFO**

- Located just off I-77 at the Rockside Road exit.
- Close proximity to downtown Cleveland and Akron.
- Convenient to Cleveland Hopkins International Airport.
- Walking distance to restaurants, hotels, banks and more.