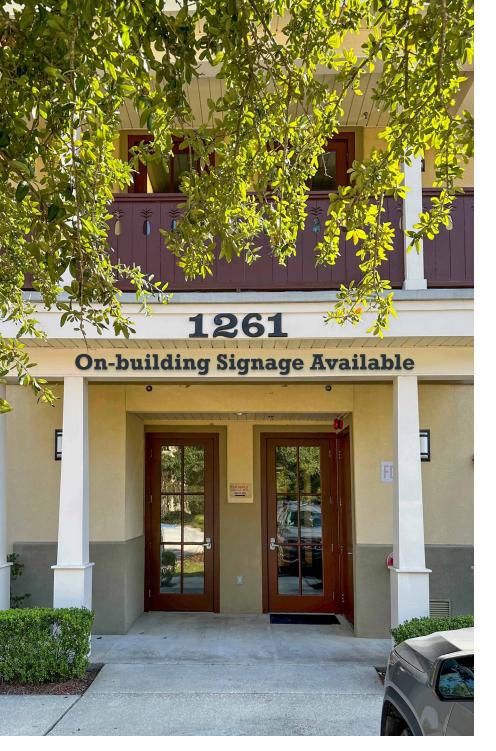

This sublease is available through February 28, 2026, and is move-in ready. The space may be subdivided. Monument and façade signage are available.

The office is part of a three-building complex with plentiful parking in a highly visible location with easy access. West Causeway Approach is a well-traveled road consisting of offices, retail, restaurants, and more that serve not only Mandeville but the entire Northshore area, a thriving community that comprises the Greater New Orleans MSA.

**PREMISES:** approximately 1,200± rsf

**TERM:** through February 28, 2026

**RENTAL RATE**: \$20.00/sf, full service

**PARKING:** plentiful off-street parking

**SIGNAGE**: exterior signage available

#### **HIGHLIGHTS**

Highly visible monument and on-building signage

Well-located with easy access from anywhere on the Northshore

High-end finishes and some in-place furniture available

504.581.5005