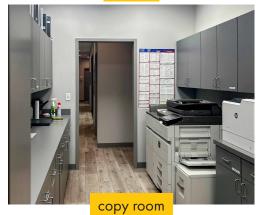

#### **DESCRIPTION**

This exceptional turn-key office space is available immediately for sublease. Beautifully improved in 2018 for a law firm, the office features private offices in various sizes as well as built-in cubicles, a board room, a glass-enclosed conference room, a production room, a break area with full-size refrigerator, and private restrooms. There is a private entrance with elevator and stairs as well as a reception area in the office. High-touch finishes abound, and some furniture is available with the space.

#### **PICTURES**