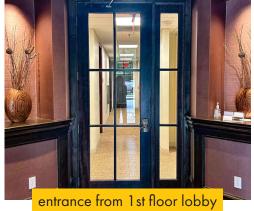

#### **DESCRIPTION**

This exceptional turn-key office space is available immediately for sublease. Beautifully improved in 2018 for a law firm, the office features private offices in various sizes as well as built-in cubicles, a board room, a glass-enclosed conference room, a production room, a break area with full-size refrigerator, and private restrooms. There is a private entrance with elevator and stairs as well as a reception area in the office. High-touch finishes abound, and some furniture is available with the space.

#### **PICTURES**