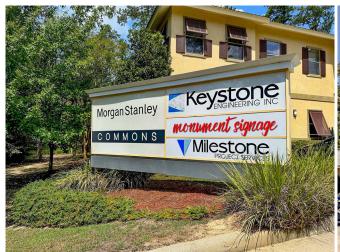

This sublease is available through February 28, 2026, and is move-in ready. The space may be subdivided. Monument and façade signage are available.

The office is part of a three-building complex with plentiful parking in a highly visible location with easy access. West Causeway Approach is a well-traveled road consisting of offices, retail, restaurants, and more that serve not only Mandeville but the entire Northshore area, a thriving community that comprises the Greater New Orleans MSA.

#### **HIGHLIGHTS**

Highly visible monument and on-building signage

Well-located with easy access from anywhere on the Northshore

High-end finishes and some in-place furniture available

504.581.5005