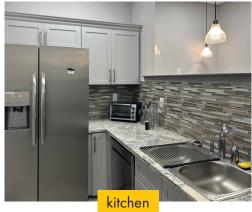

#### **DESCRIPTION**

This exceptional turn-key office space is available immediately for sublease. Beautifully improved in 2018 for a law firm, the office features private offices in various sizes as well as built-in cubicles, a board room, a glass-enclosed conference room, a production room, a break area with full-size refrigerator, and private restrooms. There is a private entrance with elevator and stairs as well as a reception area in the office. High-touch finishes abound, and some furniture is available with the space.

#### **PICTURES**