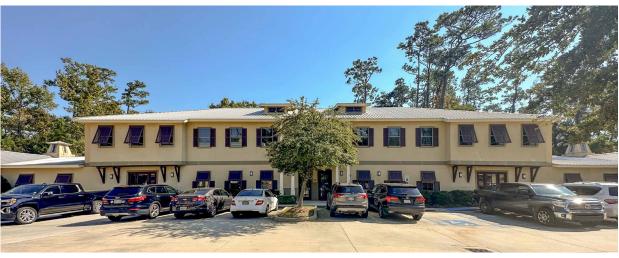

#### **DESCRIPTION**

This exceptional turn-key office space is available immediately for sublease. Beautifully improved in 2018 for a law firm, the office features private offices in various sizes as well as built-in cubicles, a board room, a glass-enclosed conference room, a production room, a break area with full-size refrigerator, and private restrooms. There is a private entrance with elevator and stairs as well as a reception area in the office. High-touch finishes abound, and some furniture is available with the space.

This sublease is available through February 28, 2026, and is move-in ready. The space may be subdivided. Monument and façade signage are available.

The office is part of a three-building complex with plentiful parking in a highly visible location with easy access. West Causeway Approach is a well-traveled road consisting of offices, retail, restaurants, and more that serve not only Mandeville but the entire Northshore area, a thriving community that comprises the Greater New Orleans MSA.