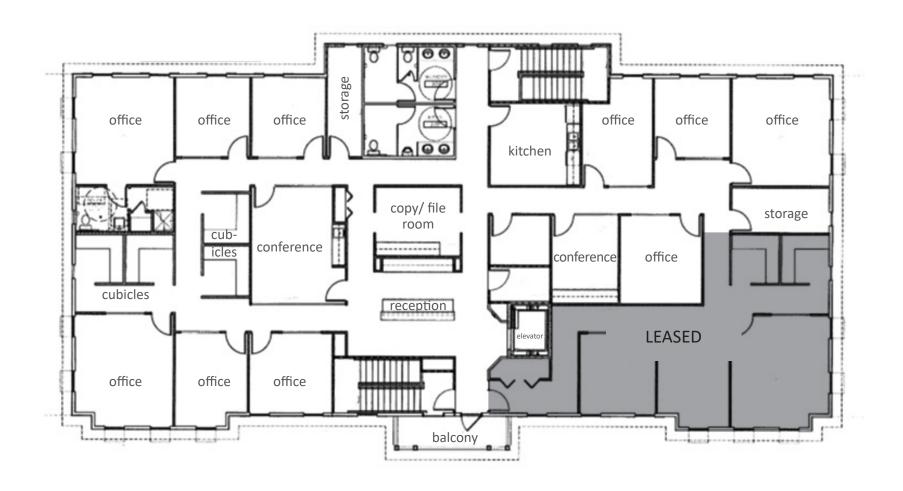

#### **DESCRIPTION**

This exceptional turn-key office space is available immediately for sublease. Beautifully improved in 2018 for a law firm, the office features private offices in various sizes as well as built-in cubicles, a board room, a glass-enclosed conference room, a production room, a break area with full-size refrigerator, and private restrooms. There is a private entrance with elevator and stairs as well as a reception area in the office. High-touch finishes abound, and some furniture is available with the space.

This sublease is available through February 28, 2026, and is move-in ready. The space may be subdivided. Monument and façade signage are available.

The office is part of a three-building complex with plentiful parking in a highly visible location with easy access. West Causeway Approach is a well-traveled road consisting of offices, retail, restaurants, and more that serve not only Mandeville but the entire Northshore area, a thriving community that comprises the Greater New Orleans MSA.

#### **FLOOR PLAN**