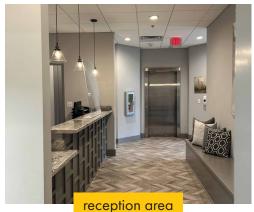

#### **DESCRIPTION**

This exceptional turn-key office space is available immediately for sublease. Beautifully improved in 2018 for a law firm, the office features private offices in various sizes as well as built-in cubicles, a board room, a glass-enclosed conference room, a production room, a break area with full-size refrigerator, and private restrooms. There is a private entrance with elevator and stairs as well as a reception area in the office. High-touch finishes abound, and some furniture is available with the space.

#### **PICTURES**