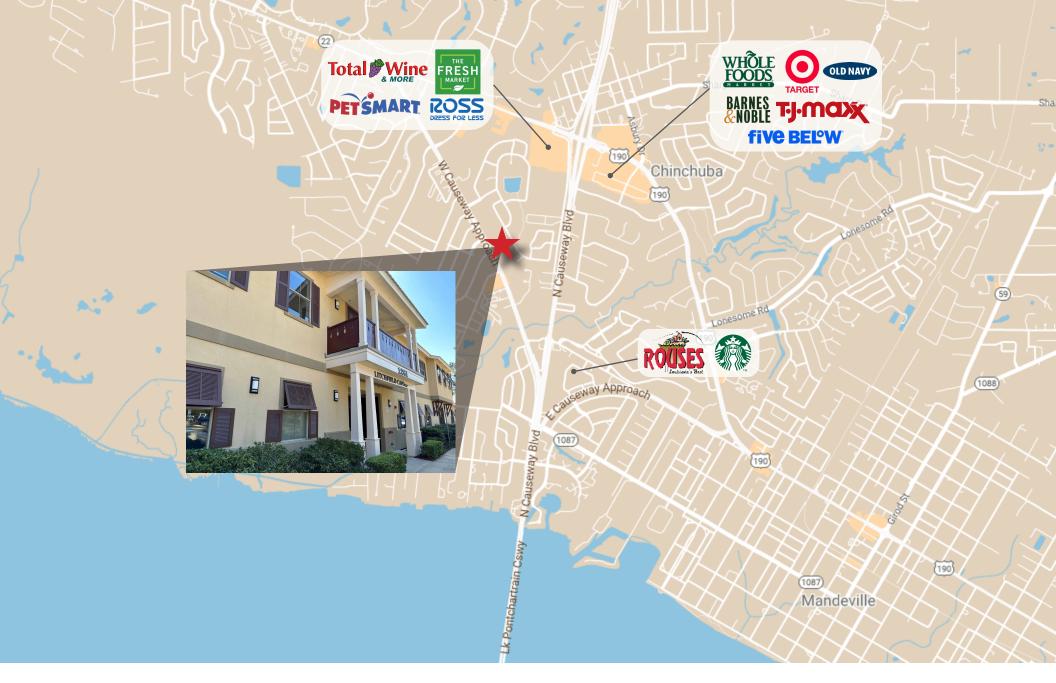

This sublease is available through February 28, 2026, and is move-in ready. The space may be subdivided. Monument and façade signage are available.

The office is part of a three-building complex with plentiful parking in a highly visible location with easy access. West Causeway Approach is a well-traveled road consisting of offices, retail, restaurants, and more that serve not only Mandeville but the entire Northshore area, a thriving community that comprises the Greater New Orleans MSA.