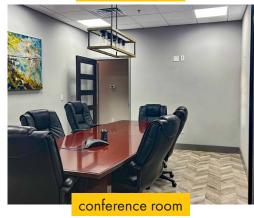

#### **DESCRIPTION**

This exceptional turn-key office space is available immediately for sublease. Beautifully improved in 2018 for a law firm, the office features private offices in various sizes as well as built-in cubicles, a board room, a glass-enclosed conference room, a production room, a break area with full-size refrigerator, and private restrooms. There is a private entrance with elevator and stairs as well as a reception area in the office. High-touch finishes abound, and some furniture is available with the space.

#### **PICTURES**