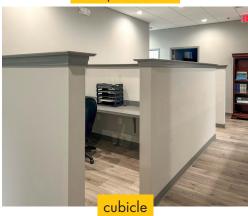

#### **DESCRIPTION**

This exceptional turn-key office space is available immediately for sublease. Beautifully improved in 2018 for a law firm, the office features private offices in various sizes as well as built-in cubicles, a board room, a glass-enclosed conference room, a production room, a break area with full-size refrigerator, and private restrooms. There is a private entrance with elevator and stairs as well as a reception area in the office. High-touch finishes abound, and some furniture is available with the space.

#### **PICTURES**