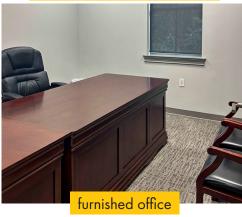

#### **DESCRIPTION**

This exceptional turn-key office space is available immediately for sublease. Beautifully improved in 2018 for a law firm, the office features private offices in various sizes as well as built-in cubicles, a board room, a glass-enclosed conference room, a production room, a break area with full-size refrigerator, and private restrooms. There is a private entrance with elevator and stairs as well as a reception area in the office. High-touch finishes abound, and some furniture is available with the space.

#### **PICTURES**