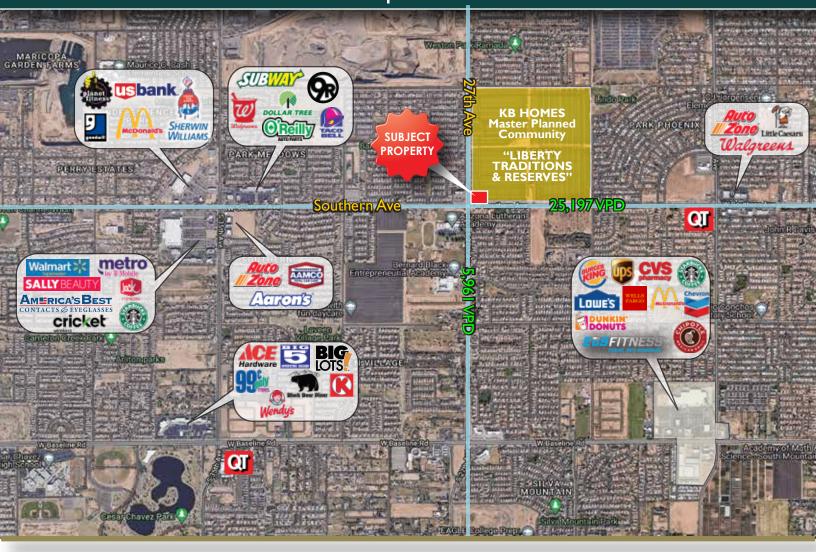

# NEW ± 2.17 ACRE RETAIL DEVELOPMENT | PAD FOR SALE

NEC Southern Ave & 27th Ave | Phoenix, AZ 85041

## **Property Highlights:**

- Fully permitted drive-thru PAD available totaling 34,386 SF
- Signalized intersection with over 30,000 vehicles per day!
- Dense trade area with over 90,000 people within a 3-mile radius
- Average HH Incomes estimated to be \$87,000 within a one-mile radius
- Significant residential growth in the immediate area highlighted by the brand new KB Homes development surrounding the property with an average sale price of \$400,000.
- In close proximity to national retailers such as Walmart, Lowe's Home Improvement, Goodwill and many more!