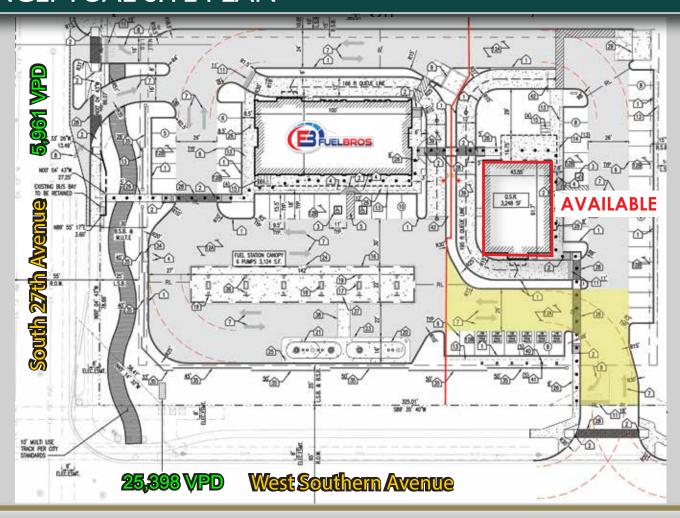

30,000 vehicles per day!
- Dense trade area with over 90,000 people within a 3-mile radius
- Average HH Incomes estimated to be \$87,000 within a one-mile radius
- Significant residential growth in the immediate area highlighted by the brand new KB Homes development surrounding the property with an average sale price of \$400,000.
- In close proximity to national retailers such as Walmart, Lowe's Home Improvement, Goodwill and many more!



BRANDON VASQUEZ | (d): 480.383.8163 | (c): 480.620.4738 | brandon.vasquez@dpcre.com

AUSTIN PAYNE | (d): 480.383.8194 | (c): 480.322.4264 | austin.payne@dpcre.com

MATT PERGOLA | (d): 480.383.8176 | (c): 602.579.7655 | mattp@dpcre.com

Nationwide Real Estate Services

## NEW ± 2.17 ACRE RETAIL DEVELOPMENT | PAD FOR SALE

#### **CONCEPTUAL SITE PLAN**



#### **DEMOGRAPHICS 2022**



Source: Sites USA



BRANDON VASQUEZ | (d): 480.383.8163 | (c): 480.620.4738 | brandon.vasquez@dpcre.com AUSTIN PAYNE | (d): 480.383.8194 | (c): 480.322.4264 | austin.payne@dpcre.com MATT PERGOLA | (d): 480.383.8176 | (c): 602.579.7655 | mattp@dpcre.com