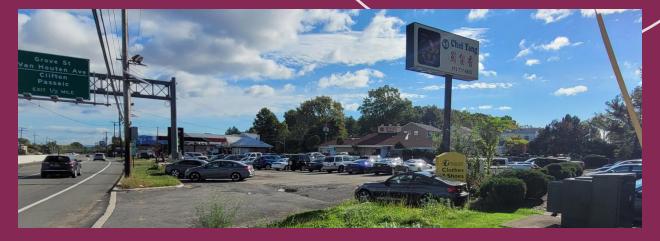

Former Restaurant

4,500 Square Feet

45+ Car Parking

Route 46 Access

Route 46 Exposure

Liquor License Available