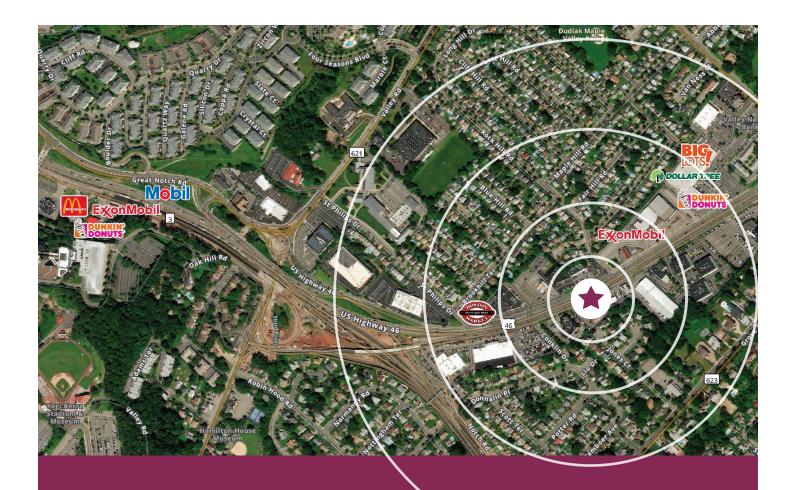

## **Local Demographics**

|                                  | 1 MILES        | 3 MILES | 5 MILES |
|----------------------------------|----------------|---------|---------|
| 2021<br>Population               | 14,708         | 218,340 | 619,500 |
| 2021<br>Median Age               | 47.1           | 37.3    | 37.8    |
| 2021 Total<br>Households         | 5,926          | 72,651  | 215,659 |
| 2021 Median<br>Household Income  | 108,296        | 76,645  | 76,078  |
| 2021 Average<br>Household Income | 137,622        | 107,216 | 105,636 |
| Average Weekday<br>Daily Traffic | 54,033<br>Cars |         |         |