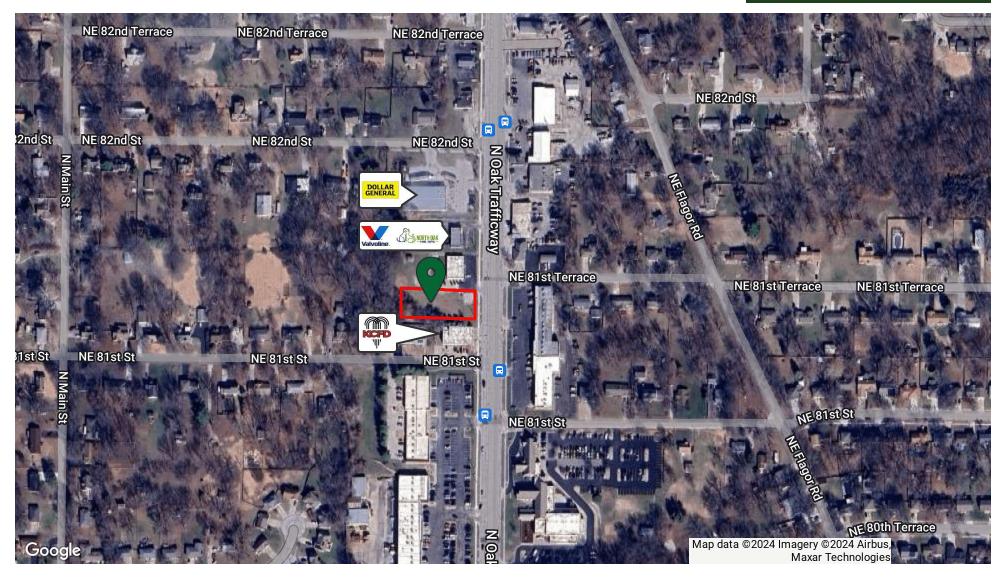

Located on a major thoroughfare in northern Kansas City, MO, the property benefits from high traffic counts averaging 35,447 weekly impressions. It is conveniently situated within <sup>3</sup>/<sub>4</sub> mile of an elementary school, high school, freeway entrance, and a vibrant commercial corridor, ensuring excellent visibility and accessibility with a wealth of nearby stores, restaurants, and shops.

## LOCATION MAP