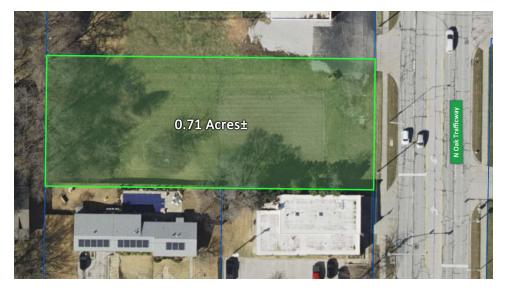

# O.71 Acrest

#### **OFFERING SUMMARY**

| Lot Size: | 0.7 AC +/- |
|-----------|------------|
|           |            |