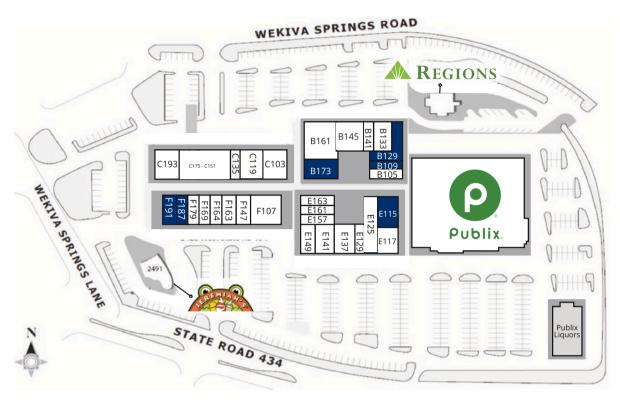

### Flavia Kanyago

| Suite | Tenant                   | SF    |
|-------|--------------------------|-------|
| B105  | Little Wekiva Brewery    | 1,202 |
| B109  | Available                | 1,200 |
| B129  | Available                | 2,350 |
| B133  | Mykonos                  | 2,400 |
| B141  | Society Cleaners         | 1,200 |
| B145  | Turing Point             | 2,404 |
| B161  | The Back Porch           | 4,687 |
| B173  | Available                | 2,365 |
| C103  | Goodwill Donation Center | 2,200 |
| C119  | Bayou Kitchen            | 2,410 |
| C135  | Gold Fingers Aesthetics  | 1,200 |
| C151  | Workout Anytime          | 5,795 |
| C193  | Mulligan's               | 2,637 |
| E115  | Available                | 2,351 |
| E117  | Tijuana Flats            | 2,000 |
| E125  | Noire The Nail Bar       | 2,649 |

| Suite    | Tenant                        | SF    |
|----------|-------------------------------|-------|
| E129     | Woof Gang Bakery              | 1,200 |
| E137     | Banfield Pet Hospital         | 2,416 |
| E141     | Hurricane Grill & Wings       | 2,160 |
| E149     | Jersey Mikes                  | 1,419 |
| E157     | Beats & Tunes School of Music | 1,180 |
| E161     | Close Male Grooming           | 1,201 |
| E163     | Any Lab Test Now              | 1,200 |
| F107     | First Watch                   | 3,580 |
| F147     | SoFresh                       | 1,650 |
| F163/164 | Hand & Stone Massage          | 3,047 |
| F169     | Mathnasium                    | 1,213 |
| F179     | Krak Boba                     | 1,200 |
| F187     | Available                     | 1,200 |
| F191     | Available                     | 1,179 |
| OP       | Jeremiah's Italian Ice        | 2,136 |
| OP       | Regions Bank                  | 2,389 |

# **LONGWOOD RETAIL AVAILABLE FOR LEASE** SPRINGS PLAZA SHOPPING CENTER

2401 W State Road 434, Longwood, FL 32779

| Suite      | Tenant                   | SF    |
|------------|--------------------------|-------|
| B105       | Little Wekiva Brewery    | 1,202 |
| B109       | Available                | 1,200 |
| B129       | Available                | 2,350 |
| B133       | Mykonos                  | 2,400 |
| B141       | Society Cleaners         | 1,200 |
| B145       | Negotiating              | 2,404 |
| B161       | The Back Porch           | 4,687 |
| B173       | Available                | 2,365 |
| C103       | Goodwill Donation Center | 2,200 |
| C119       | Bayou Kitchen            | 2,410 |
| C135       | Gold Fingers Aesthetics  | 1,200 |
| C151 - 175 | Workout Anytime          | 5,795 |
| C193       | Mulligan's               | 2,637 |
| E115       | Negotiating              | 2,351 |
| E117       | Tijuana Flats            | 2,000 |
| E125       | Available                | 2,649 |