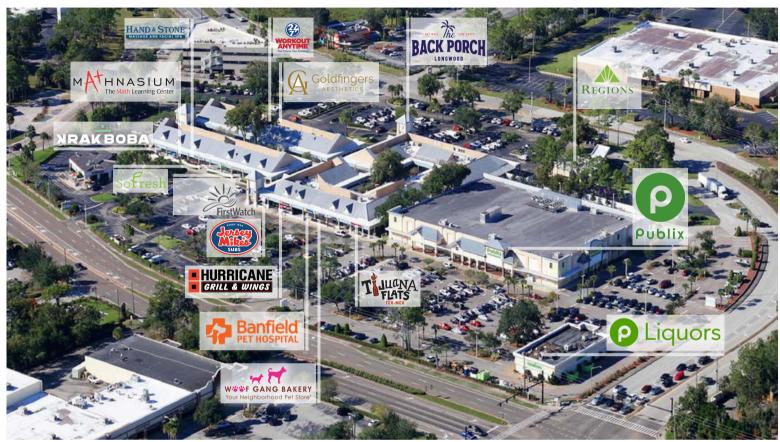

### **Highlights**

- Join Publix, First Watch, Workout Anytime and Tijuana Flats at this longstanding community plaza!
- Anchored by Publix
- 1,179-5,795 SF suites available
- Excellent visibility and access, with 5 access points
- Shopping center 67,420± SF GLA
- Densely populated market area
- Frontage on State Road 434 and Wekiva Springs Road
- 175,000+ average monthly visits (Source: Placer.ai)
- Ample Parking