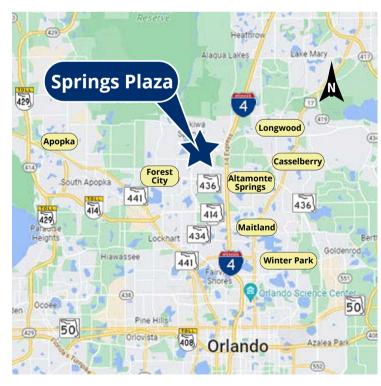

### **Highlights**

- Join Publix, First Watch, Workout Anytime and Tijuana Flats at this longstanding community plaza!
- Anchored by Publix
- 1,179-5,795 SF suites available
- Excellent visibility and access, with 5 access points
- Shopping center 67,420± SF GLA
- Densely populated market area
- Frontage on State Road 434 and Wekiva Springs Road
- 175,000+ average monthly visits (Source: Placer.ai)
- Ample Parking