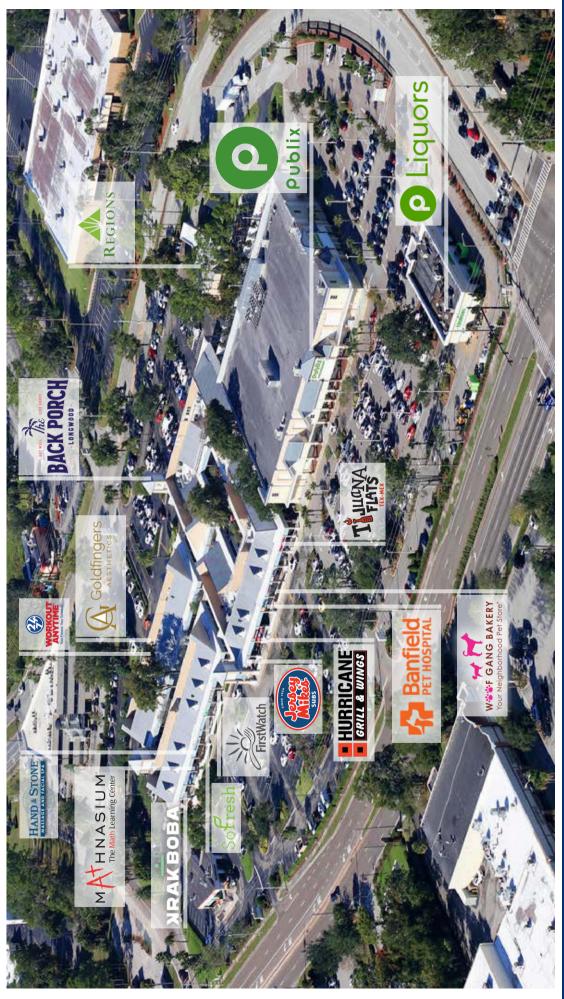

### **Highlights**

- Join Publix, First Watch, Workout Anytime and Tijuana Flats at this longstanding community plaza!
- Anchored by Publix
- 1,179-5,795 SF suites available
- Excellent visibility and access, with 5 access points
- Shopping center 67,420± SF GLA
- Densely populated market area
- Frontage on State Road 434 and Wekiva Springs Road
- 175,000+ average monthly visits (Source: Placer.ai)
- Ample Parking

### Flavia Kanyago

| Suite | Tenant                   | SF    |
|-------|--------------------------|-------|
| B105  | Little Wekiva Brewery    | 1,202 |
| B109  | Available                | 1,200 |
| B129  | Available                | 2,350 |
| B133  | Mykonos                  | 2,400 |
| B141  | Society Cleaners         | 1,200 |
| B145  | Turing Point             | 2,404 |
| B161  | The Back Porch           | 4,687 |
| B173  | Available                | 2,365 |
| C103  | Goodwill Donation Center | 2,200 |
| C119  | Bayou Kitchen            | 2,410 |
| C135  | Gold Fingers Aesthetics  | 1,200 |
| C151  | Workout Anytime          | 5,795 |
| C193  | Mulligan's               | 2,637 |
| E115  | Available                | 2,351 |
| E117  | Tijuana Flats            | 2,000 |
| E125  | Noire The Nail Bar       | 2,649 |

| Suite    | Tenant                        | SF    |
|----------|-------------------------------|-------|
| E129     | Woof Gang Bakery              | 1,200 |
| E137     | Banfield Pet Hospital         | 2,416 |
| E141     | Hurricane Grill & Wings       | 2,160 |
| E149     | Jersey Mikes                  | 1,419 |
| E157     | Beats & Tunes School of Music | 1,180 |
| E161     | Close Male Grooming           | 1,201 |
| E163     | Any Lab Test Now              | 1,200 |
| F107     | First Watch                   | 3,580 |
| F147     | SoFresh                       | 1,650 |
| F163/164 | Hand & Stone Massage          | 3,047 |
| F169     | Mathnasium                    | 1,213 |
| F179     | Krak Boba                     | 1,200 |
| F187     | Available                     | 1,200 |
| F191     | Available                     | 1,179 |
| OP       | Jeremiah's Italian Ice        | 2,136 |
| OP       | Regions Bank                  | 2,389 |

# **LONGWOOD RETAIL AVAILABLE FOR LEASE** SPRINGS PLAZA SHOPPING CENTER

2401 W State Road 434, Longwood, FL 32779

| Suite      | Tenant                   | SF    |
|------------|--------------------------|-------|
| B105       | Little Wekiva Brewery    | 1,202 |
| B109       | Available                | 1,200 |
| B129       | Available                | 2,350 |
| B133       | Mykonos                  | 2,400 |
| B141       | Society Cleaners         | 1,200 |
| B145       | Negotiating              | 2,404 |
| B161       | The Back Porch           | 4,687 |
| B173       | Available                | 2,365 |
| C103       | Goodwill Donation Center | 2,200 |
| C119       | Bayou Kitchen            | 2,410 |
| C135       | Gold Fingers Aesthetics  | 1,200 |
| C151 - 175 | Workout Anytime          | 5,795 |
| C193       | Mulligan's               | 2,637 |
| E115       | Negotiating              | 2,351 |
| E117       | Tijuana Flats            | 2,000 |
| E125       | Available                | 2,649 |