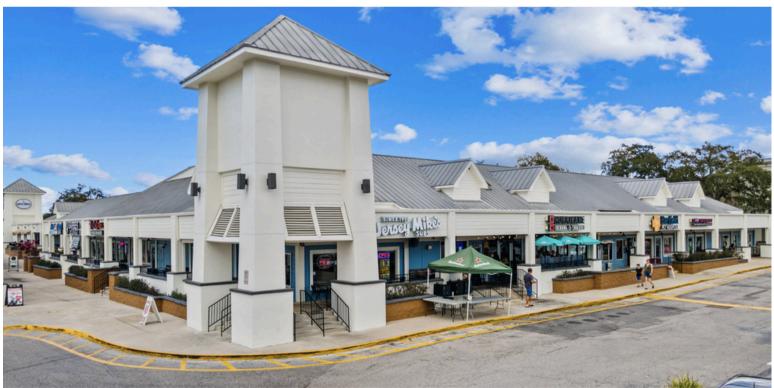

### **Highlights**

- Join Publix, First Watch, Workout Anytime and Tijuana Flats at this longstanding community plaza!
- Anchored by Publix
- 1,179-5,795 SF suites available
- Excellent visibility and access, with 5 access points
- Shopping center 67,420± SF GLA
- Densely populated market area
- Frontage on State Road 434 and Wekiva Springs Road
- 175,000+ average monthly visits (Source: Placer.ai)
- Ample Parking

# **LONGWOOD RETAIL AVAILABLE FOR LEASE** SPRINGS PLAZA SHOPPING CENTER

2401 W State Road 434, Longwood, FL 32779

| Suite      | Tenant                   | SF    |
|------------|--------------------------|-------|
| B105       | Little Wekiva Brewery    | 1,202 |
| B109       | Available                | 1,200 |
| B129       | Available                | 2,350 |
| B133       | Mykonos                  | 2,400 |
| B141       | Society Cleaners         | 1,200 |
| B145       | Negotiating              | 2,404 |
| B161       | The Back Porch           | 4,687 |
| B173       | Available                | 2,365 |
| C103       | Goodwill Donation Center | 2,200 |
| C119       | Bayou Kitchen            | 2,410 |
| C135       | Gold Fingers Aesthetics  | 1,200 |
| C151 - 175 | Workout Anytime          | 5,795 |
| C193       | Mulligan's               | 2,637 |
| E115       | Negotiating              | 2,351 |
| E117       | Tijuana Flats            | 2,000 |
| E125       | Available                | 2,649 |