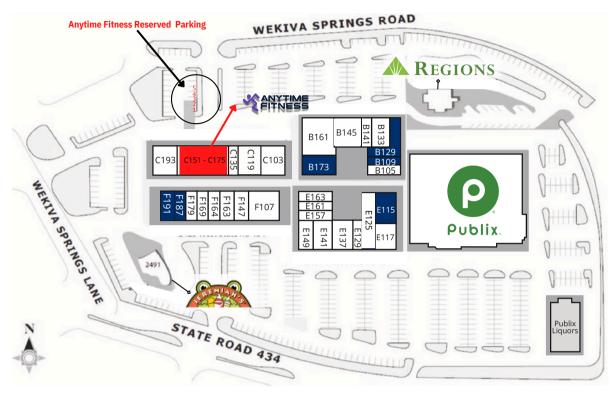

### Flavia Kanyago

| Suite | Tenant                   | SF    |
|-------|--------------------------|-------|
| B105  | Little Wekiva Brewery    | 1,202 |
| B109  | Available                | 1,200 |
| B129  | Available                | 2,350 |
| B133  | Mykonos                  | 2,400 |
| B141  | Society Cleaners         | 1,200 |
| B145  | Turing Point             | 2,404 |
| B161  | The Back Porch           | 4,687 |
| B173  | Available                | 2,365 |
| C103  | Goodwill Donation Center | 2,200 |
| C119  | Bayou Kitchen            | 2,410 |
| C135  | Gold Fingers Aesthetics  | 1,200 |
| C151  | Workout Anytime          | 5,795 |
| C193  | Mulligan's               | 2,637 |
| E115  | Available                | 2,351 |
| E117  | Tijuana Flats            | 2,000 |
| E125  | Noire The Nail Bar       | 2,649 |

| Suite    | Tenant                        | SF    |
|----------|-------------------------------|-------|
| E129     | Woof Gang Bakery              | 1,200 |
| E137     | Banfield Pet Hospital         | 2,416 |
| E141     | Hurricane Grill & Wings       | 2,160 |
| E149     | Jersey Mikes                  | 1,419 |
| E157     | Beats & Tunes School of Music | 1,180 |
| E161     | Close Male Grooming           | 1,201 |
| E163     | Any Lab Test Now              | 1,200 |
| F107     | First Watch                   | 3,580 |
| F147     | SoFresh                       | 1,650 |
| F163/164 | Hand & Stone Massage          | 3,047 |
| F169     | Mathnasium                    | 1,213 |
| F179     | Krak Boba                     | 1,200 |
| F187     | Available                     | 1,200 |
| F191     | Available                     | 1,179 |
| OP       | Jeremiah's Italian Ice        | 2,136 |
| OP       | Regions Bank                  | 2,389 |

# **LONGWOOD RETAIL AVAILABLE FOR LEASE** SPRINGS PLAZA SHOPPING CENTER

2401 W State Road 434, Longwood, FL 32779

| Suite      | Tenant                   | SF    |
|------------|--------------------------|-------|
| B105       | Little Wekiva Brewery    | 1,202 |
| B109       | Available                | 1,200 |
| B129       | Available                | 2,350 |
| B133       | Mykonos                  | 2,400 |
| B141       | Society Cleaners         | 1,200 |
| B145       | Negotiating              | 2,404 |
| B161       | The Back Porch           | 4,687 |
| B173       | Available                | 2,365 |
| C103       | Goodwill Donation Center | 2,200 |
| C119       | Bayou Kitchen            | 2,410 |
| C135       | Gold Fingers Aesthetics  | 1,200 |
| C151 - 175 | Workout Anytime          | 5,795 |
| C193       | Mulligan's               | 2,637 |
| E115       | Negotiating              | 2,351 |
| E117       | Tijuana Flats            | 2,000 |
| E125       | Available                | 2,649 |