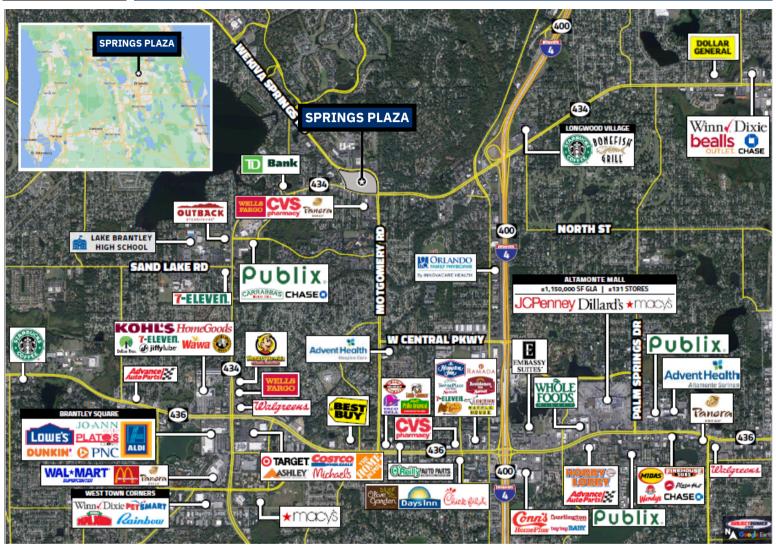

### **Highlights**

- Join Publix, First Watch, Workout Anytime and Tijuana Flats at this longstanding community plaza!
- Anchored by Publix
- 1,179-5,795 SF suites available
- Excellent visibility and access, with 5 access points
- Shopping center 67,420± SF GLA
- Densely populated market area
- Frontage on State Road 434 and Wekiva Springs Road
- 175,000+ average monthly visits (Source: Placer.ai)
- Ample Parking

# **LONGWOOD RETAIL AVAILABLE FOR LEASE** SPRINGS PLAZA SHOPPING CENTER

2401 W State Road 434, Longwood, FL 32779

| Suite      | Tenant                   | SF    |
|------------|--------------------------|-------|
| B105       | Little Wekiva Brewery    | 1,202 |
| B109       | Available                | 1,200 |
| B129       | Available                | 2,350 |
| B133       | Mykonos                  | 2,400 |
| B141       | Society Cleaners         | 1,200 |
| B145       | Negotiating              | 2,404 |
| B161       | The Back Porch           | 4,687 |
| B173       | Available                | 2,365 |
| C103       | Goodwill Donation Center | 2,200 |
| C119       | Bayou Kitchen            | 2,410 |
| C135       | Gold Fingers Aesthetics  | 1,200 |
| C151 - 175 | Workout Anytime          | 5,795 |
| C193       | Mulligan's               | 2,637 |
| E115       | Negotiating              | 2,351 |
| E117       | Tijuana Flats            | 2,000 |
| E125       | Available                | 2,649 |