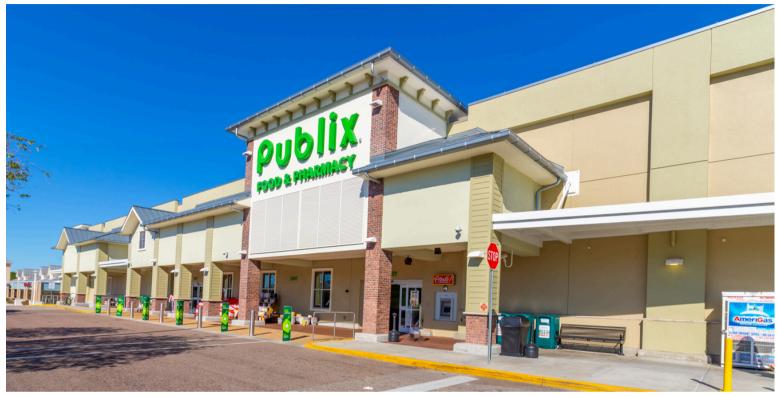

### **Highlights**

- Join Publix, First Watch, Workout Anytime and Tijuana Flats at this longstanding community plaza!
- Anchored by Publix
- 1,179-5,795 SF suites available
- Excellent visibility and access, with 5 access points
- Shopping center 67,420± SF GLA
- Densely populated market area
- Frontage on State Road 434 and Wekiva Springs Road
- 175,000+ average monthly visits (Source: Placer.ai)
- Ample Parking

# **LONGWOOD RETAIL AVAILABLE FOR LEASE** SPRINGS PLAZA SHOPPING CENTER

2401 W State Road 434, Longwood, FL 32779

| Suite      | Tenant                   | SF    |
|------------|--------------------------|-------|
| B105       | Little Wekiva Brewery    | 1,202 |
| B109       | Available                | 1,200 |
| B129       | Available                | 2,350 |
| B133       | Mykonos                  | 2,400 |
| B141       | Society Cleaners         | 1,200 |
| B145       | Negotiating              | 2,404 |
| B161       | The Back Porch           | 4,687 |
| B173       | Available                | 2,365 |
| C103       | Goodwill Donation Center | 2,200 |
| C119       | Bayou Kitchen            | 2,410 |
| C135       | Gold Fingers Aesthetics  | 1,200 |
| C151 - 175 | Workout Anytime          | 5,795 |
| C193       | Mulligan's               | 2,637 |
| E115       | Negotiating              | 2,351 |
| E117       | Tijuana Flats            | 2,000 |
| E125       | Available                | 2,649 |