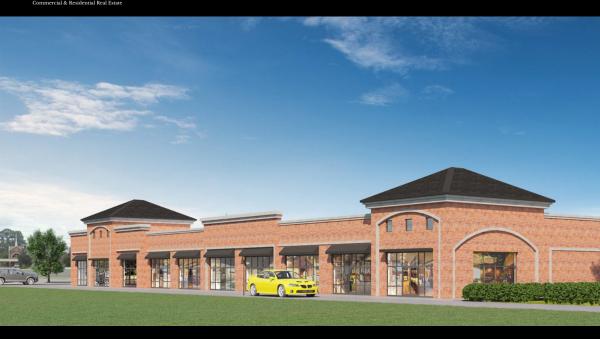

## LAND FOR SALE 0.5+ ACRE

## LOCATION

Spring Cypress Road, just west of Interstate 45 and south of N. Grand Parkway W

- SIZE
  - ±0.5 Acres
- ACCESSIBILITY

Quick access to I-45 and SH 99

"\*ALL RENDERINGS/PICTURES SHOWN ARE FOR ILLUSTRATION PURPOSE ONLY.