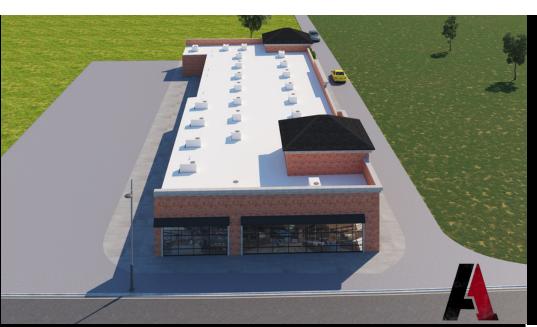

## LAND FOR SALE 0.5+ ACRE

## LOCATION

Spring Cypress Road, just west of Interstate 45 and south of N. Grand Parkway W

- SIZE
  - ±0.5 Acres
- ACCESSIBILITY

Quick access to I-45 and SH 99

"\*ALL RENDERINGS/PICTURES SHOWN ARE FOR ILLUSTRATION PURPOSE ONLY.