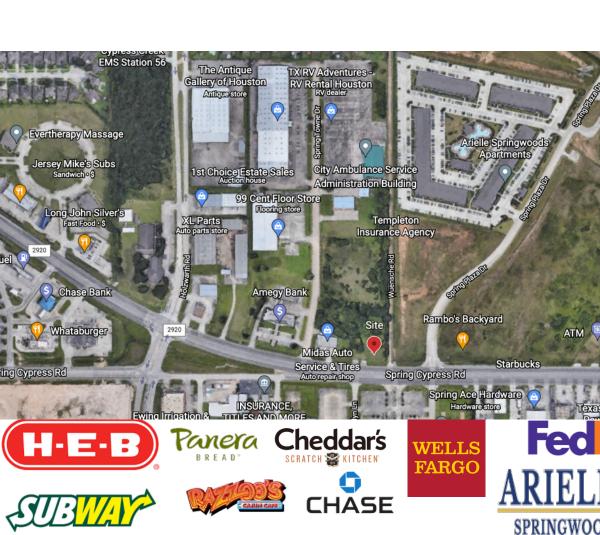

## LOCATION

Spring Cypress Road, just west of Interstate 45 and south of N. Grand Parkway W

- SIZE
  - ±0.5 Acres
- ACCESSIBILITY

Quick access to I-45 and SH 99

"\*ALL RENDERINGS/PICTURES SHOWN ARE FOR ILLUSTRATION PURPOSE ONLY.