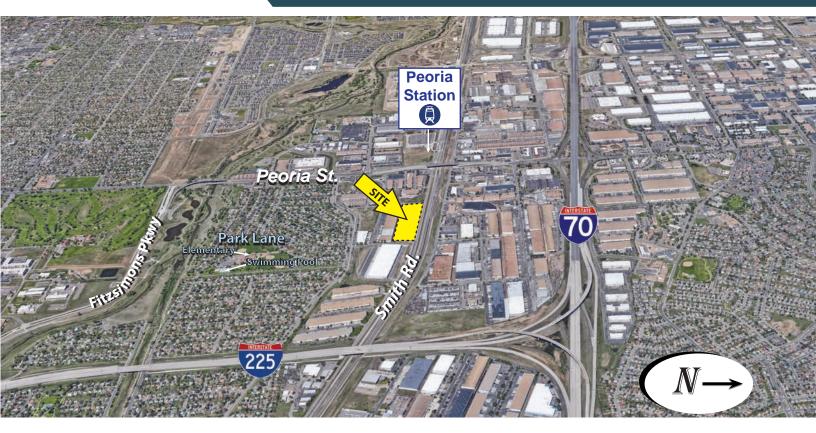

The property is located less than a half mile from the Peoria Station; A-line runs from Union Station to DIA. Easy access to arterial highways; I-70 and I-225. The Global Commerce Center provides an exceptional location for your business and for a wide array of uses: Industrial, Office, Public Institution, Agricultural and Retail, see Aurora Zoning.