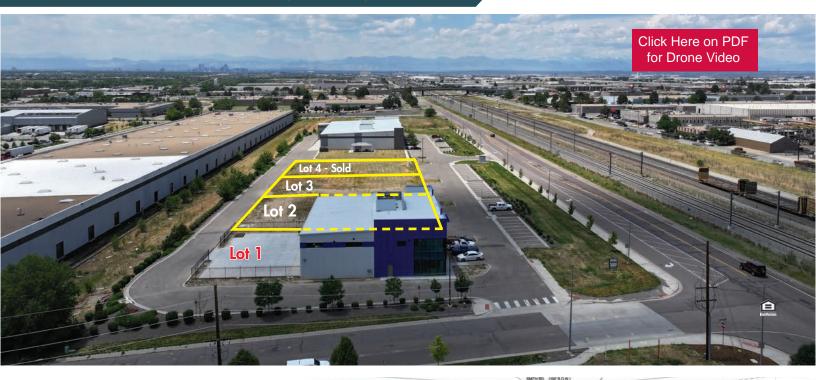

| FOR SALE:        | <b>\$600,000</b> (per lot)          |
|------------------|-------------------------------------|
| Available:       | Lots 2-3 (can be combined)          |
| Zoning:          | I-1 (New Aurora Zoning)             |
| Light Rail:      | Peoria Station - less than 1/2 mile |
| Enterprise Zone: | Adams County                        |
| City/County:     | Aurora/Adams                        |

- Lots 2-3 can be sold separately or combined together.
- 60' Height Limit
- Additional Sq.Ft. can be created with a multi-story design, i.e., office or mezz

The information in this brochure was provided to Fuller Real Estate (FRE) by the owner of the property. FRE has not independently verified this information. Buyers have been advised by FRE to investigate the property including without limitation, the physical condition of the property, access, availability of utility services, zoning, environmental risks, and soil conditions.