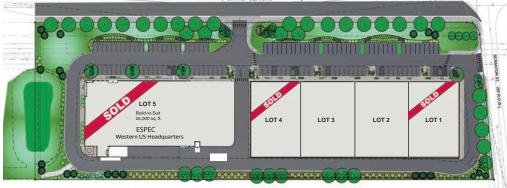

| FOR SALE:        | <b>\$600,000</b> (per lot)          |
|------------------|-------------------------------------|
| Available:       | Lots 2-3 (can be combined)          |
| Zoning:          | I-1 (New Aurora Zoning)             |
| Light Rail:      | Peoria Station - less than 1/2 mile |
| Enterprise Zone: | Adams County                        |
| City/County:     | Aurora/Adams                        |

- Lots 2-3 can be sold separately or combined together.
- 60' Height Limit
- Additional Sq.Ft. can be created with a multi-story design, i.e., office or mezz

The information in this brochure was provided to Fuller Real Estate (FRE) by the owner of the property. FRE has not independently verified this information. Buyers have been advised by FRE to investigate the property including without limitation, the physical condition of the property, access, availability of utility services, zoning, environmental risks, and soil conditions.