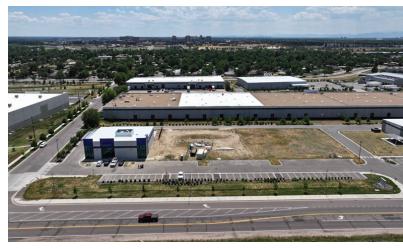

## **DEVELOPMENT READY SITE**

12700-12860 E. Smith Rd, Aurora, CO 80011

www.FullerRE.com

This ready to build site offers companies speed to market by offering fully completed and entitled sites that are ready for construction. The developer of Global Commerce Center has completed construction on all Aurora Development Requirements for Smith Road, sidewalks, curbs, gutter, master drainage and condo docs have been completed and are included in the lot prices.

## Improvements that have been completed:

- Entitlements in place with City of Aurora
- Vested Site Plan
- Smith Road widened
- Allocated paved parking, sidewalks and curb & gutter
- Gas main service along rear site line for easy connection
- Master drainage plan and detention pond
- Lighting and landscaping for common areas
- Utilities to property: water, gas, sewer, electrical