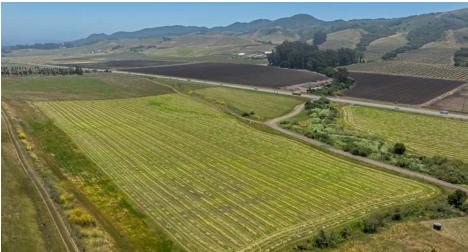

265.4± ACRES, AVAILABLE FOR SALE
Ranch and Agricultural Land with Opportunities
6860 Los Osos Valley Road, San Luis Obispo, CA

Embrace the potential of this expansive 265-acre ranch, ideally located between San Luis Obispo and Los Osos, CA. With two parcels at your disposal, you can explore a variety of ventures, whether it's farming, establishing equestrian facilities, or creating your own private estate in one of the region's most sought-after areas. Experience the beauty of the Central Coast's Mediterranean climate, where you can enjoy the serenity of rural living without sacrificing proximity to shopping, beaches, and city amenities. The Los Osos Valley Road corridor is known for its soil quality and mild climate for year-round farming. The sloping northern section of the land provides a serene backdrop, and is currently utilized for cattle grazing. Rock outcrops, a seasonal creek, and views of nearby ranches and farms add natural beauty. With two parcels to work with, the possibilities are endless—create multiple homesites or expand agricultural facilities to suit your vision.