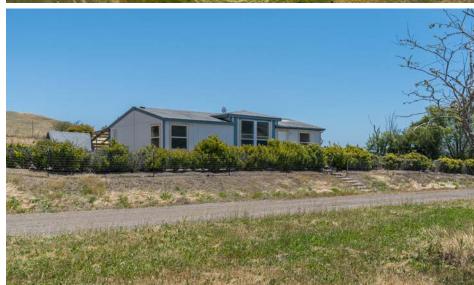

265.4± ACRES, AVAILABLE FOR SALE
Ranch and Agricultural Land with Opportunities
6860 Los Osos Valley Road, San Luis Obispo, CA

Embrace the potential of this expansive 265-acre ranch, ideally located between San Luis Obispo and Los Osos, CA. With two parcels at your disposal, you can explore a variety of ventures, whether it's farming, establishing equestrian facilities, or creating your own private estate in one of the region's most sought-after areas. Experience the beauty of the Central Coast's Mediterranean climate, where you can enjoy the serenity of rural living without sacrificing proximity to shopping, beaches, and city amenities. The Los Osos Valley Road corridor is known for its soil quality and mild climate for year-round farming. The sloping northern section of the land provides a serene backdrop, and is currently utilized for cattle grazing. Rock outcrops, a seasonal creek, and views of nearby ranches and farms add natural beauty. With two parcels to work with, the possibilities are endless—create multiple homesites or expand agricultural facilities to suit your vision.

Property includes the following features:

- Functional manufactured home with room for homesteading expansion
- Multiple wells providing water supply for residential and agricultural use
- 7 Hoop houses on level ground (20' x 150')
- Series of hoop houses on the hill (20'x150')
- 4 metal outbuildings
- Large shop building (60'x40' 2,400 SF) with two large roll-up doors and high ceilings
- 2 smaller shop buildings
- An office
- Large growing facility- 50,000 square feet equipped with power, fan connections, and irrigation lines
- Additional 20,000 SF growing structure