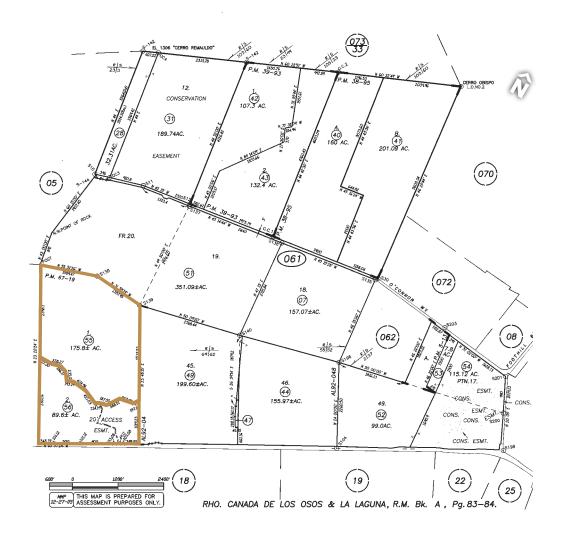

## Ranch and Agricultural Land with Opportunities

6860 LOS OSOS VALLEY ROAD, SAN LUIS OBISPO, CA

Total Lot Size: 265.4± Acres

San Luis Obispo County APN's: 067-061-055 (175.8± Acs.) & 067-061-056 (89.6± Acs.)