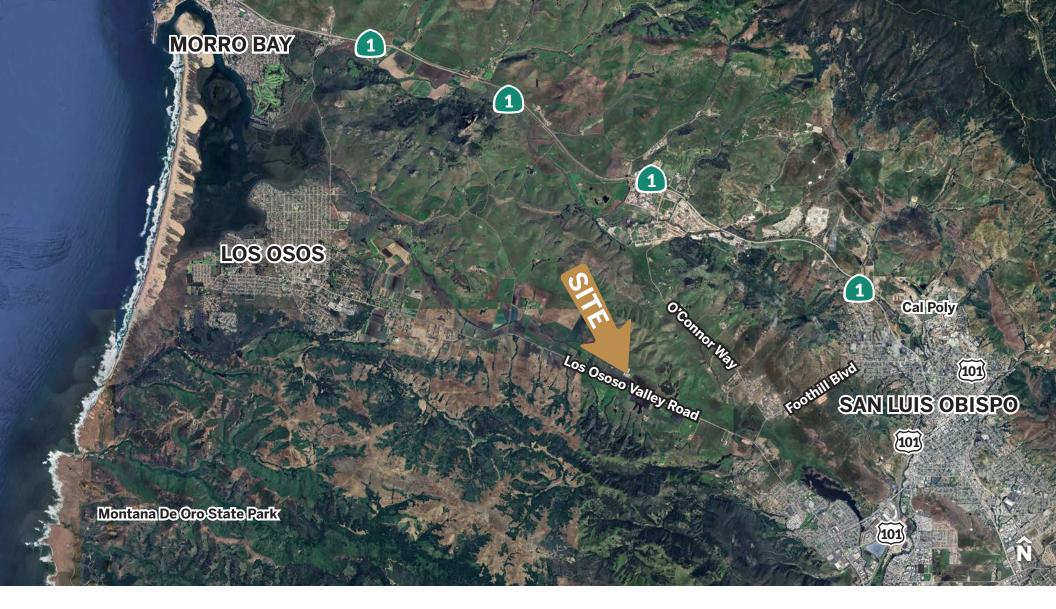

265.4± ACRES, AVAILABLE FOR SALE
Ranch and Agricultural Land with Opportunities
6860 Los Osos Valley Road, San Luis Obispo, CA

Embrace the potential of this expansive 265-acre ranch, ideally located between San Luis Obispo and Los Osos, CA. With two parcels at your disposal, you can explore a variety of ventures, whether it's farming, establishing equestrian facilities, or creating your own private estate in one of the region's most sought-after areas. Experience the beauty of the Central Coast's Mediterranean climate, where you can enjoy the serenity of rural living without sacrificing proximity to shopping, beaches, and city amenities. The Los Osos Valley Road corridor is known for its soil quality and mild climate for year-round farming. The sloping northern section of the land provides a serene backdrop, and is currently utilized for cattle grazing. Rock outcrops, a seasonal creek, and views of nearby ranches and farms add natural beauty. With two parcels to work with, the possibilities are endless—create multiple homesites or expand agricultural facilities to suit your vision.