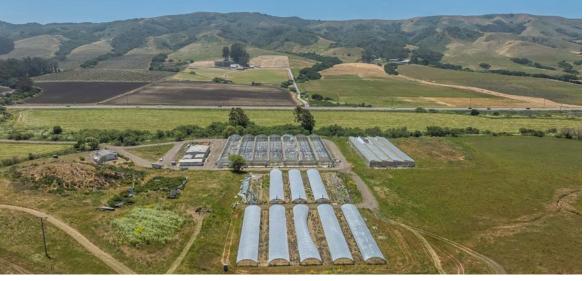

Property includes the following features:

- Functional manufactured home with room for homesteading expansion
- Multiple wells providing water supply for residential and agricultural use
- 7 Hoop houses on level ground (20' x 150')
- Series of hoop houses on the hill (20'x150')
- 4 metal outbuildings
- Large shop building (60'x40' 2,400 SF) with two large roll-up doors and high ceilings
- 2 smaller shop buildings
- An office
- Large growing facility- 50,000 square feet equipped with power, fan connections, and irrigation lines
- Additional 20,000 SF growing structure