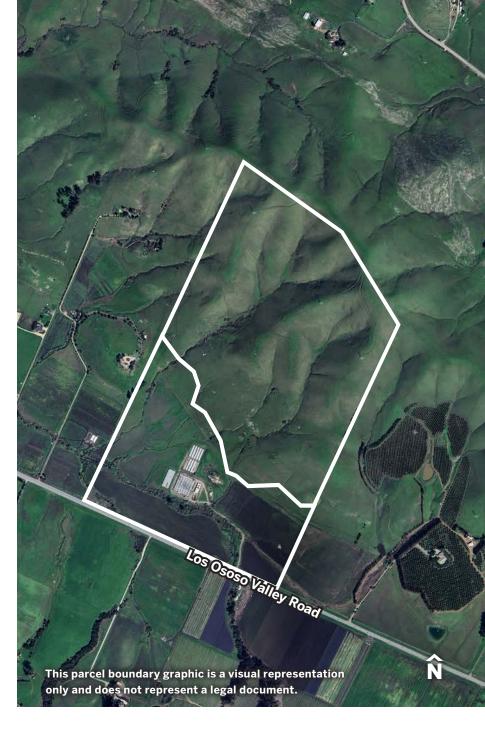

265.4± ACRES, AVAILABLE FOR SALE
Ranch and Agricultural Land with Opportunities
6860 Los Osos Valley Road, San Luis Obispo, CA

Embrace the potential of this expansive 265-acre ranch, ideally located between San Luis Obispo and Los Osos, CA. With two parcels at your disposal, you can explore a variety of ventures, whether it's farming, establishing equestrian facilities, or creating your own private estate in one of the region's most sought-after areas. Experience the beauty of the Central Coast's Mediterranean climate, where you can enjoy the serenity of rural living without sacrificing proximity to shopping, beaches, and city amenities. The Los Osos Valley Road corridor is known for its soil quality and mild climate for year-round farming. The sloping northern section of the land provides a serene backdrop, and is currently utilized for cattle grazing. Rock outcrops, a seasonal creek, and views of nearby ranches and farms add natural beauty. With two parcels to work with, the possibilities are endless—create multiple homesites or expand agricultural facilities to suit your vision.

## Ranch and Agricultural Land with Opportunities

6860 LOS OSOS VALLEY ROAD, SAN LUIS OBISPO, CA

Total Lot Size: 265.4± Acres

San Luis Obispo County APN's: 067-061-055 (175.8± Acs.) & 067-061-056 (89.6± Acs.)