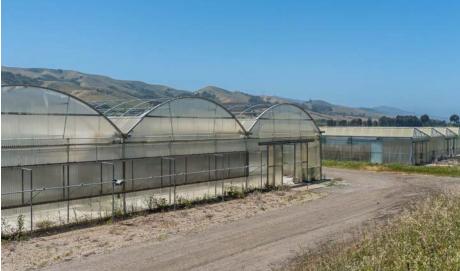

Property includes the following features:

- Functional manufactured home with room for homesteading expansion
- Multiple wells providing water supply for residential and agricultural use
- 7 Hoop houses on level ground (20' x 150')
- Series of hoop houses on the hill (20'x150')
- 4 metal outbuildings
- Large shop building (60'x40' 2,400 SF) with two large roll-up doors and high ceilings
- 2 smaller shop buildings
- An office
- Large growing facility- 50,000 square feet equipped with power, fan connections, and irrigation lines
- Additional 20,000 SF growing structure