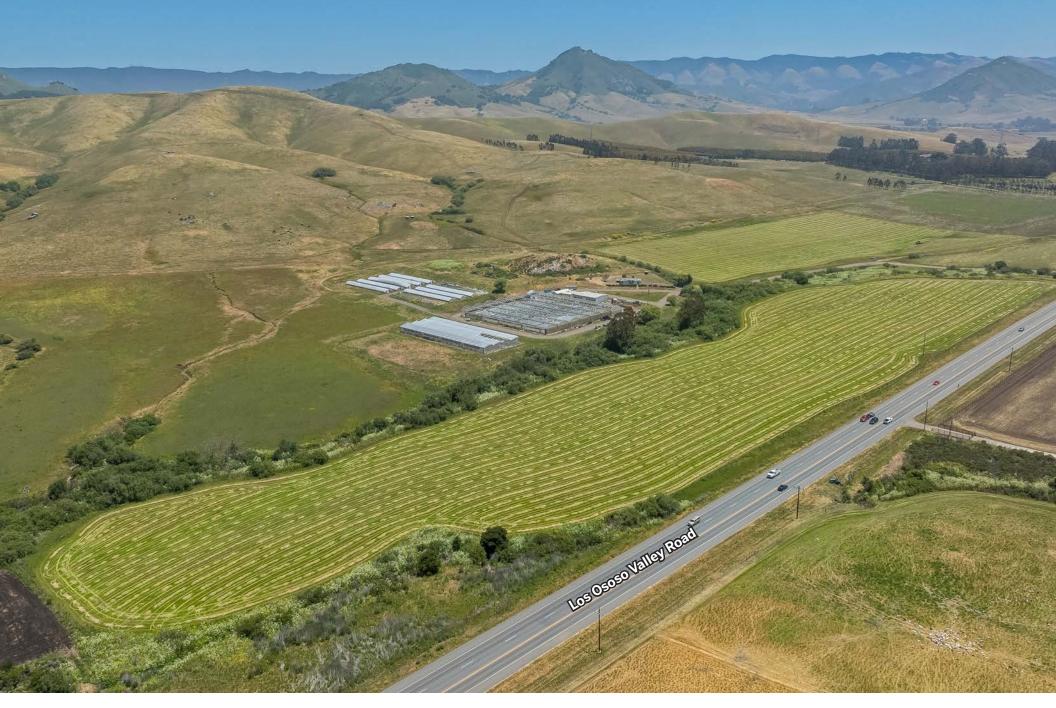

265.4± ACRES, AVAILABLE FOR SALE
Ranch and Agricultural Land with Opportunities
6860 Los Osos Valley Road, San Luis Obispo, CA

Embrace the potential of this expansive 265-acre ranch, ideally located between San Luis Obispo and Los Osos, CA. With two parcels at your disposal, you can explore a variety of ventures, whether it's farming, establishing equestrian facilities, or creating your own private estate in one of the region's most sought-after areas. Experience the beauty of the Central Coast's Mediterranean climate, where you can enjoy the serenity of rural living without sacrificing proximity to shopping, beaches, and city amenities. The Los Osos Valley Road corridor is known for its soil quality and mild climate for year-round farming. The sloping northern section of the land provides a serene backdrop, and is currently utilized for cattle grazing. Rock outcrops, a seasonal creek, and views of nearby ranches and farms add natural beauty. With two parcels to work with, the possibilities are endless—create multiple homesites or expand agricultural facilities to suit your vision.

## Ranch and Agricultural Land with Opportunities

6860 LOS OSOS VALLEY ROAD, SAN LUIS OBISPO, CA

Total Lot Size: 265.4± Acres

San Luis Obispo County APN's: 067-061-055 (175.8± Acs.) & 067-061-056 (89.6± Acs.)