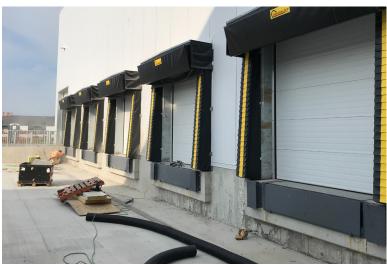

inesses and industries, such as manufacturing plants, importing and distributing centers, and industrial headquarters. This ensures that your business will thrive among esteemed neighbors in a supportive and dynamic environment.



Located in Vars Industrial park, close to Burton Road and HWY 417.





### **Building Highlights**

- Spec industrial building that has already begun construction and will be available in fall 2024
- Up to 71,365 SF multi-tenant space, with a combination of drive-in loading and dock level
- This building is designed to accommodate several industrial users, ranging from light manufacturing to e-commerce and logistics companies. Its notable features include significant clear height and loading capabilities, catering to diverse operational needs

#### Photos











#### Floor Plan





#### Site Plan





#### Location Map







### **Lennard:**

420-333 Preston Street, Ottawa 613.963.2640

Ian Shackell\*

Partner 613.963.2633 ishackell@lennard.com Matt Shackell\*

Vice President 613.963.2633 mshackell@lennard.com Lavel Tiwana

Sales Representative 613.963.2635
Itiwana@lennard.com

\*Sales Representative

Statements and information contained are based on the information furnished by principals and sources which we deem reliable but for which we can assume no responsibility. Lennard Commercial Realty, Brokerage 2023.