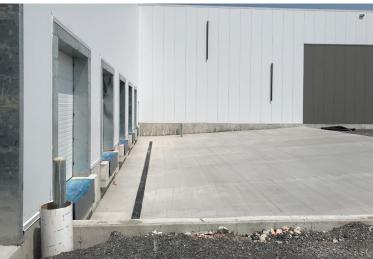

esses and industries, such as manufacturing plants, importing and distributing centers, and industrial headquarters. This ensures that your business will thrive among esteemed neighbors in a supportive and dynamic environment.



Located in Vars Industrial park, close to Burton Road and HWY 417.





### **Building Highlights**

- Spec industrial building that has already begun construction and will be available in fall 2024
- Up to 71,365 SF multi-tenant space, with a combination of drive-in loading and dock level
- This building is designed to accommodate several industrial users, ranging from light manufacturing to e-commerce and logistics companies. Its notable features include significant clear height and loading capabilities, catering to diverse operational needs

#### Photos











#### Floor Plan





#### Site Plan





#### Location Map







### **Lennard:**

420-333 Preston Street, Ottawa 613.963.2640

Ian Shackell\*

Partner 613.963.2633 ishackell@lennard.com Matt Shackell\*

Vice President 613.963.2633 mshackell@lennard.com Lavel Tiwana

Sales Representative 613.963.2635
Itiwana@lennard.com

\*Sales Representative

Statements and information contained are based on the information furnished by principals and sources which we deem reliable but for which we can assume no responsibility. Lennard Commercial Realty, Brokerage 2023.