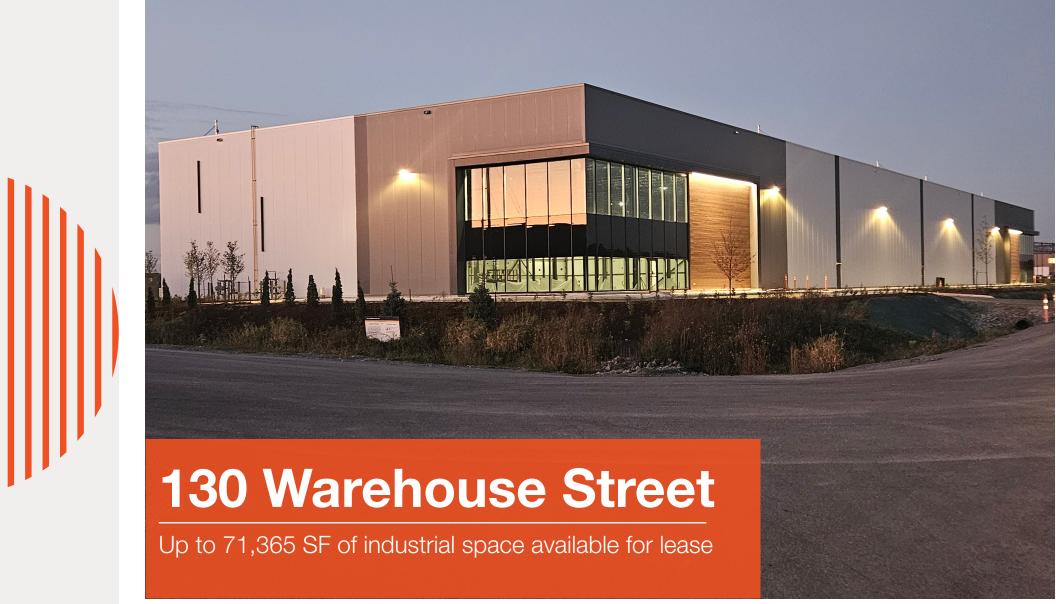

### **Building Highlights**

- Spec industrial building that has already begun construction and will be available in fall 2024
- Up to 71,365 SF multi-tenant space, with a combination of drive-in loading and dock level
- This building is designed to accommodate several industrial users, ranging from light manufacturing to e-commerce and logistics companies. Its notable features include significant clear height and loading capabilities, catering to diverse operational needs

#### Photos