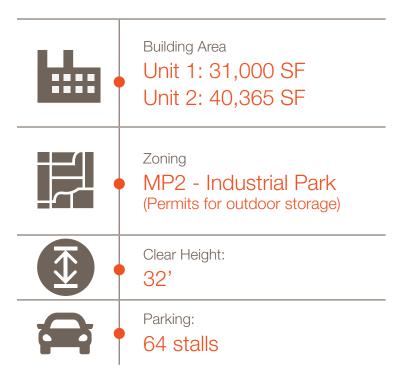

### **Building Highlights**

- Spec industrial building that has already begun construction and will be available in fall 2024
- Up to 71,365 SF multi-tenant space, with a combination of drive-in loading and dock level
- This building is designed to accommodate several industrial users, ranging from light manufacturing to e-commerce and logistics companies. Its notable features include significant clear height and loading capabilities, catering to diverse operational needs