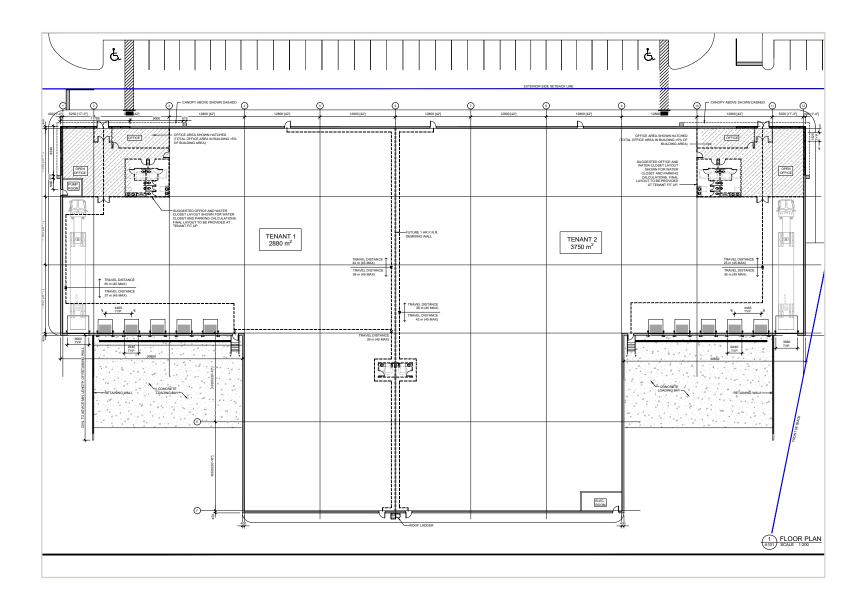

such as manufacturing plants, importing and distributing centers, and industrial headquarters. This ensures that your business will thrive among esteemed neighbors in a supportive and dynamic environment.



Located in Vars Industrial park, close to Burton Road and HWY 417.





### **Building Highlights**

- Spec industrial building that has already begun construction and will be available in fall 2024
- Up to 71,365 SF multi-tenant space, with a combination of drive-in loading and dock level
- This building is designed to accommodate several industrial users, ranging from light manufacturing to e-commerce and logistics companies. Its notable features include significant clear height and loading capabilities, catering to diverse operational needs

#### Photos











#### Floor Plan





#### Site Plan





#### Location Map







### **Lennard:**

420-333 Preston Street, Ottawa 613.963.2640

Ian Shackell\*

Partner 613.963.2633 ishackell@lennard.com Matt Shackell\*

Vice President 613.963.2633 mshackell@lennard.com Lavel Tiwana

Sales Representative 613.963.2635
Itiwana@lennard.com

\*Sales Representative

Statements and information contained are based on the information furnished by principals and sources which we deem reliable but for which we can assume no responsibility. Lennard Commercial Realty, Brokerage 2023.