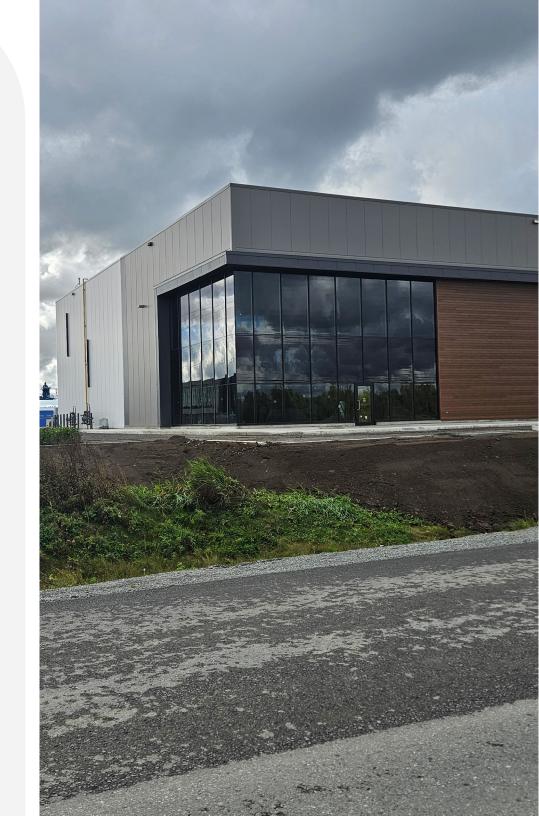

ptimal accessibility.

Its exceptionally close proximity to the 417 highway grants 130 Warehouse Street a logistical advantage, facilitating swift access for occupants traveling between Ottawa and Montreal, and beyond.

Within a convenient half-hour drive from downtown Ottawa, a mere 30-minute journey to Ottawa Macdonald-Cartier International Airport, and a manageable one hour and 45-minute commute to downtown Montreal, this development offers excellent connectivity.

Nestled within a predominantly industrial area, 130 Warehouse Street is surrounded by similar businesses and industries, such as manufacturing plants, importing and distributing centers, and industrial headquarters. This ensures that your business will thrive among esteemed neighbors in a supportive and dynamic environment.



Located in Vars Industrial park, close to Burton Road and HWY 417.





### **Building Highlights**

- Spec industrial building that has already begun construction and will be available in fall 2024
- Up to 71,365 SF multi-tenant space, with a combination of drive-in loading and dock level
- This building is designed to accommodate several industrial users, ranging from light manufacturing to e-commerce and logistics companies. Its notable features include significant clear height and loading capabilities, catering to diverse operational needs

#### Photos











#### Floor Plan





#### Site Plan





#### Location Map







### **Lennard:**

420-333 Preston Street, Ottawa 613.963.2640

Ian Shackell\*

Partner 613.963.2633 ishackell@lennard.com Matt Shackell\*

Vice President 613.