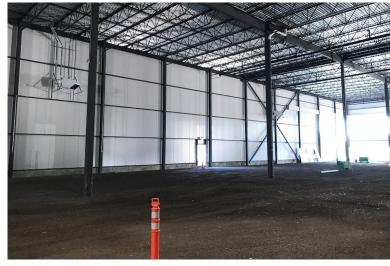

usinesses and industries, such as manufacturing plants, importing and distributing centers, and industrial headquarters. This ensures that your business will thrive among esteemed neighbors in a supportive and dynamic environment.



Located in Vars Industrial park, close to Burton Road and HWY 417.





### **Building Highlights**

- Spec industrial building that has already begun construction and will be available in fall 2024
- Up to 71,365 SF multi-tenant space, with a combination of drive-in loading and dock level
- This building is designed to accommodate several industrial users, ranging from light manufacturing to e-commerce and logistics companies. Its notable features include significant clear height and loading capabilities, catering to diverse operational needs

#### Photos











#### Floor Plan





#### Site Plan





#### Location Map







### **Lennard:**

420-333 Preston Street, Ottawa 613.963.2640

Ian Shackell\*

Partner 613.963.2633 ishackell@lennard.com Matt Shackell\*

Vice President 613.963.2633 mshackell@lennard.com Lavel Tiwana

Sales Representative 613.963.2635
Itiwana@lennard.com

\*Sales Representative

Statements and information contained are based on the information furnished by principals and sources which we deem reliable but for which we can assume no responsibility. Lennard Commercial Realty, Brokerage 2023.