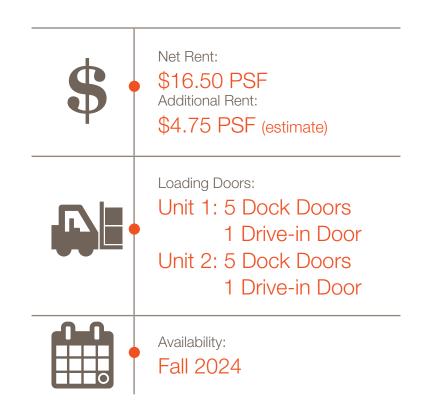

### **Building Highlights**

- Spec industrial building that has already begun construction and will be available in fall 2024
- Up to 71,365 SF multi-tenant space, with a combination of drive-in loading and dock level
- This building is designed to accommodate several industrial users, ranging from light manufacturing to e-commerce and logistics companies. Its notable features include significant clear height and loading capabilities, catering to diverse operational needs