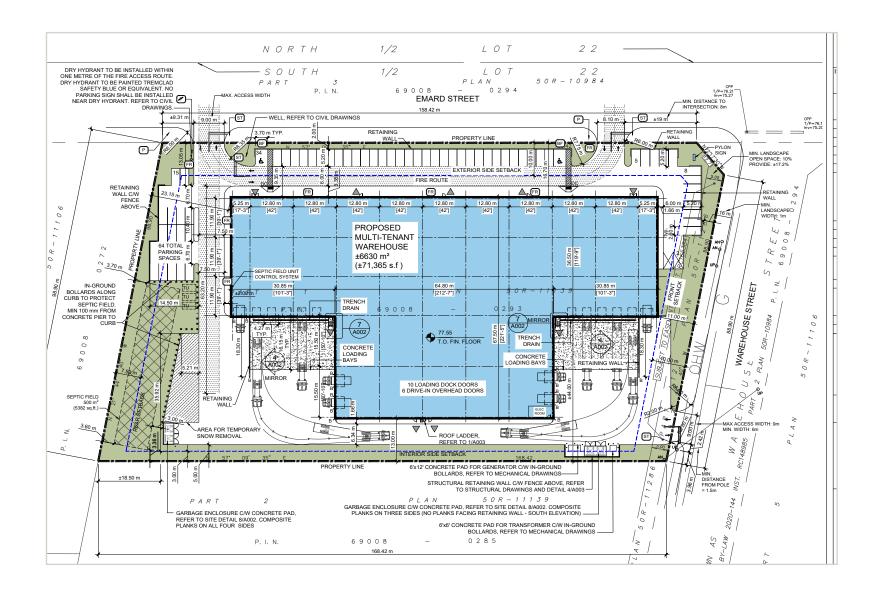

ng plants, importing and distributing centers, and industrial headquarters. This ensures that your business will thrive among esteemed neighbors in a supportive and dynamic environment.



Located in Vars Industrial park, close to Burton Road and HWY 417.





### **Building Highlights**

- Spec industrial building that has already begun construction and will be available in fall 2024
- Up to 71,365 SF multi-tenant space, with a combination of drive-in loading and dock level
- This building is designed to accommodate several industrial users, ranging from light manufacturing to e-commerce and logistics companies. Its notable features include significant clear height and loading capabilities, catering to diverse operational needs

#### Photos











#### Floor Plan





#### Site Plan





#### Location Map







### **Lennard:**

420-333 Preston Street, Ottawa 613.963.2640

Ian Shackell\*

Partner 613.963.2633 ishackell@lennard.com Matt Shackell\*

Vice President 613.963.2633 mshackell@lennard.com Lavel Tiwana

Sales Representative 613.963.2635
Itiwana@lennard.com

\*Sales Representative

Statements and information contained are based on the information furnished by principals and sources which we deem reliable but for which we can assume no responsibility. Lennard Commercial Realty, Brokerage 2023.