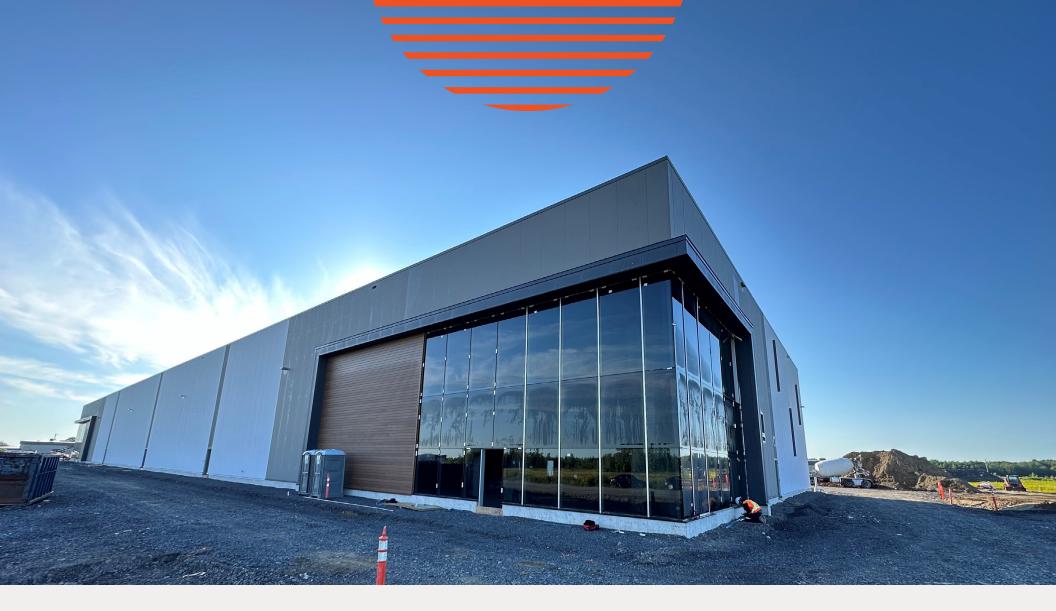

stributing centers, and industrial headquarters. This ensures that your business will thrive among esteemed neighbors in a supportive and dynamic environment.



Located in Vars Industrial park, close to Burton Road and HWY 417.





### **Building Highlights**

- Spec industrial building that has already begun construction and will be available in fall 2024
- Up to 71,365 SF multi-tenant space, with a combination of drive-in loading and dock level
- This building is designed to accommodate several industrial users, ranging from light manufacturing to e-commerce and logistics companies. Its notable features include significant clear height and loading capabilities, catering to diverse operational needs

#### Photos











#### Floor Plan





#### Site Plan





#### Location Map







### **Lennard:**

420-333 Preston Street, Ottawa 613.963.2640

Ian Shackell\*

Partner 613.963.2633 ishackell@lennard.com Matt Shackell\*

Vice President 613.963.2633 mshackell@lennard.com Lavel Tiwana

Sales Representative 613.963.2635
Itiwana@lennard.com

\*Sales Representative

Statements and information contained are based on the information furnished by principals and sources which we deem reliable but for which we can assume no responsibility. Lennard Commercial Realty, Brokerage 2023.