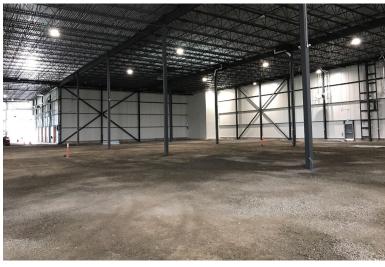

businesses and industries, such as manufacturing plants, importing and distributing centers, and industrial headquarters. This ensures that your business will thrive among esteemed neighbors in a supportive and dynamic environment.



Located in Vars Industrial park, close to Burton Road and HWY 417.





### **Building Highlights**

- Spec industrial building that has already begun construction and will be available in fall 2024
- Up to 71,365 SF multi-tenant space, with a combination of drive-in loading and dock level
- This building is designed to accommodate several industrial users, ranging from light manufacturing to e-commerce and logistics companies. Its notable features include significant clear height and loading capabilities, catering to diverse operational needs

#### Photos











#### Floor Plan





#### Site Plan





#### Location Map







### **Lennard:**

420-333 Preston Street, Ottawa 613.963.2640

Ian Shackell\*

Partner 613.963.2633 ishackell@lennard.com Matt Shackell\*

Vice President 613.963.2633 mshackell@lennard.com Lavel Tiwana

Sales Representative 613.963.2635
Itiwana@lennard.com

\*Sales Representative

Statements and information contained are based on the information furnished by principals and sources which we deem reliable but for which we can assume no responsibility. Lennard Commercial Realty, Brokerage 2023.