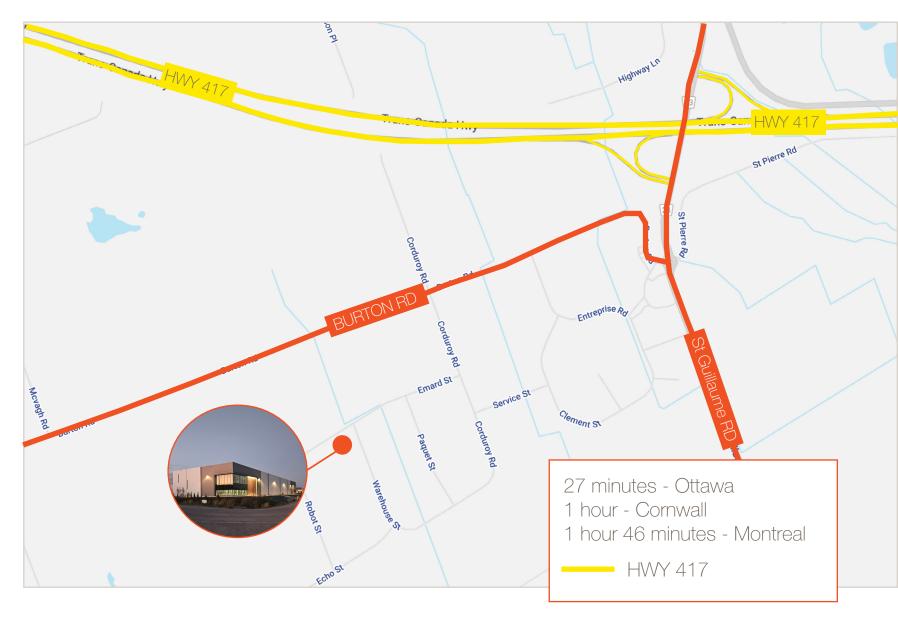

### The Property

Situated at the intersection of Warehouse Street and Emard Street, 130 Warehouse Street, enjoys a prime location within the bustling Industrial Hub of the Township of Russell. Strategically positioned just four minutes south of the Trans Canada Highway, which spans east to west between Ottawa and Montreal, this site offers optimal accessibility.

Its exceptionally close proximity to the 417 highway grants 130 Warehouse Street a logistical advantage, facilitating swift access for occupants traveling between Ottawa and Montreal, and beyond.

Within a convenient half-hour drive from downtown Ottawa, a mere 30-minute journey to Ottawa Macdonald-Cartier International Airport, and a manageable one hour and 45-minute commute to downtown Montreal, this development offers excellent connectivity.

#### Location Map