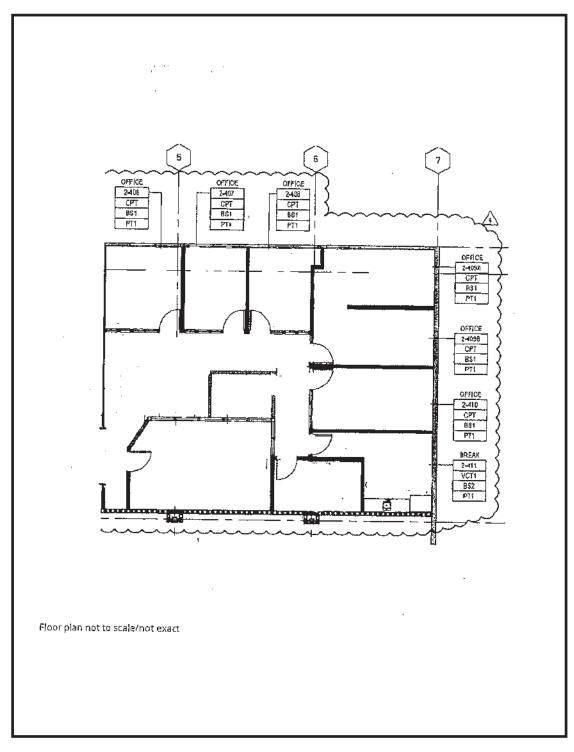

## PROPERTY HIGHLIGHTS

- Gourmet Ghetto Professional Office Space
- Approximately 2,667 square feet
- Five Private Offices, Conference Room and Kitchen
- Large Operable Windows & HVAC
- · Secure Building and Parking
- Excellent Restaurants Farmers Market nearby
- Walk to BART and UC Berkeley
- Rent is negotiable