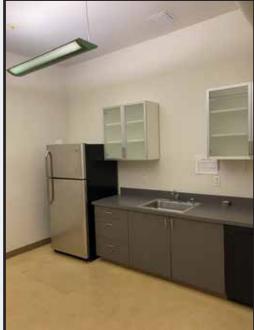

## PROPERTY HIGHLIGHTS

- Gourmet Ghetto Professional Office Space
- Approximately 2,667 square feet
- Five Private Offices, Conference Room and Kitchen
- Large Operable Windows & HVAC
- · Secure Building and Parking
- Excellent Restaurants Farmers Market nearby
- Walk to BART and UC Berkeley
- Rent is negotiable