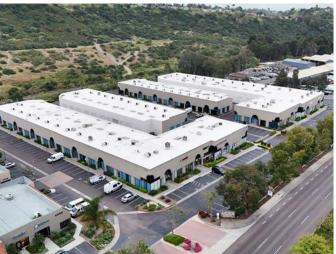

# RANCHO DEL ORO COMMERCE CENTER

4055 - 4065 Oceanside Boulevard Oceanside, CA

FOR LEASE

INDUSTRIAL, OFFICE, & RETAIL SUITES

TOTALING 93,160 SF

Excellent visibility and access to Oceanside Blvd

Great clear height in warehouse suites

Units include sprinklers, skylights, and 100 Amp/3 Phase

10x12 truck doors

Ample parking (3/1000 SF)

Walking distance to retail shops and restaurants

Adjacent to the Sprinter Train Station and business route

Great access to freeways and beaches