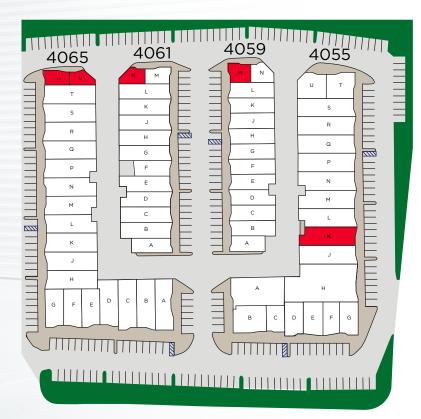

# AVAILABILITIES

| UNIT                        | SIZE     | DESCRIPTION                                                               | LEASE RATE                  | AVAILABLE       |
|-----------------------------|----------|---------------------------------------------------------------------------|-----------------------------|-----------------|
| 4055 Oceanside<br>Blvd / K  | 1,769 SF | Reception, Restroom, 2 Private Offices,<br>Warehouse w/ 1 GL Roll-Up Door | \$1.50 / SF +<br>\$0.20 CAM | Call Brokers    |
| 4059 Oceanside<br>Blvd / M  | 827 SF   | 100% Office, Reception, Pivate Offices,<br>Restroom                       | Negotiable                  | Sublease<br>Now |
| 4061 Oceanside<br>Blvd / N  | 657 SF   | Reception, Pivate Office, Restroom,<br>Warehouse w/ 1 GL Roll-Up Door     | \$1.55 / SF +<br>\$0.20 CAM | Call Brokers    |
| 4065 Oceanside<br>Blvd / U* | 706 SF   | Open Office, and Restroom<br>*Can be combined                             | \$1.35 / SF +<br>\$0.20 CAM | Call Brokers    |
| 4065 Oceanside<br>Blvd / V* | 601 SF   | Open Office, and Restroom<br>*Can be combined                             | \$1.35 / SF +<br>\$0.20 CAM | Call Brokers    |