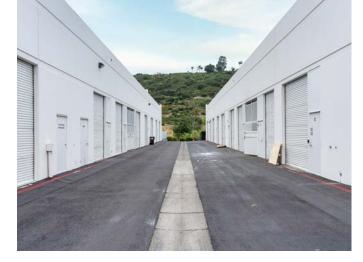

# RANCHO DEL ORO COMMERCE CENTER

4055 - 4065 Oceanside Boulevard Oceanside, CA

FOR LEASE

INDUSTRIAL, OFFICE, & RETAIL SUITES

TOTALING 93,160 SF

Excellent visibility and access to Oceanside Blvd

Great clear height in warehouse suites

Units include sprinklers, skylights, and 100 Amp/3 Phase

10x12 truck doors

Ample parking (3/1000 SF)

Walking distance to retail shops and restaurants

Adjacent to the Sprinter Train Station and business route

Great access to freeways and beaches