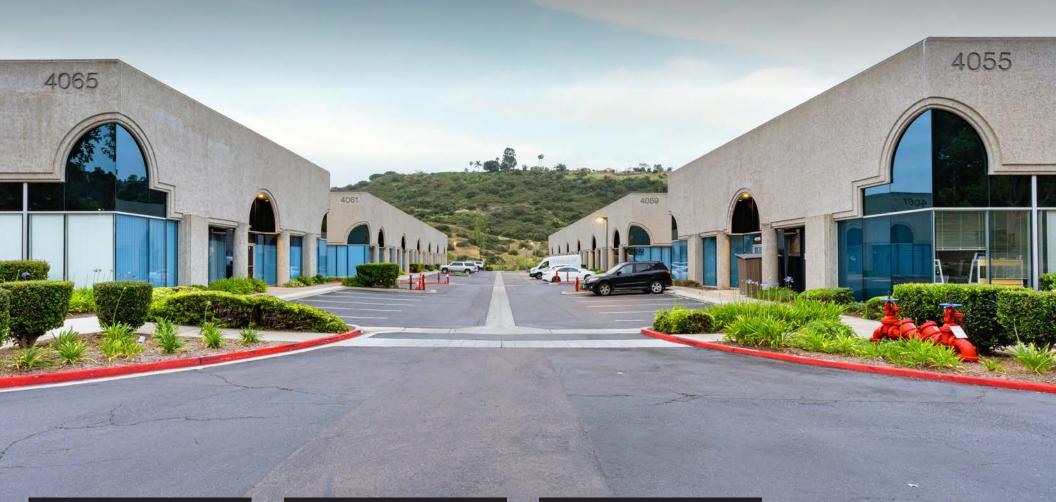

# RANCHO DEL ORO COMMERCE CENTER

4055 - 4065 Oceanside Boulevard Oceanside, CA

FOR LEASE

INDUSTRIAL, OFFICE, & RETAIL SUITES

TOTALING 93,160 SF

Excellent visibility and access to Oceanside Blvd

Great clear height in warehouse suites

Great access to freeways and beaches