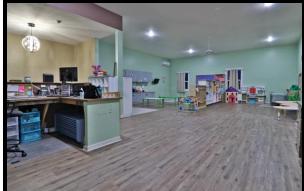

#### **About The Property**

Newly renovated commercial space in Elmwood, currently functioning as a daycare center. Strategically situated just off the main highway connecting both major cities. The main floor boasts two spacious open areas, a restroom, and an office or receptionist station. Ample concrete parking is available in front of the building. Numerous updates have been made, including HVAC systems. The lower level features a fully equipped kitchen, another bathroom, and expansive open spaces. A walkout and fenced back lot provide additional parking space or can be utilized as a playground area. This property holds great potential for a new business venture or can be seamlessly operated as a turnkey daycare facility.