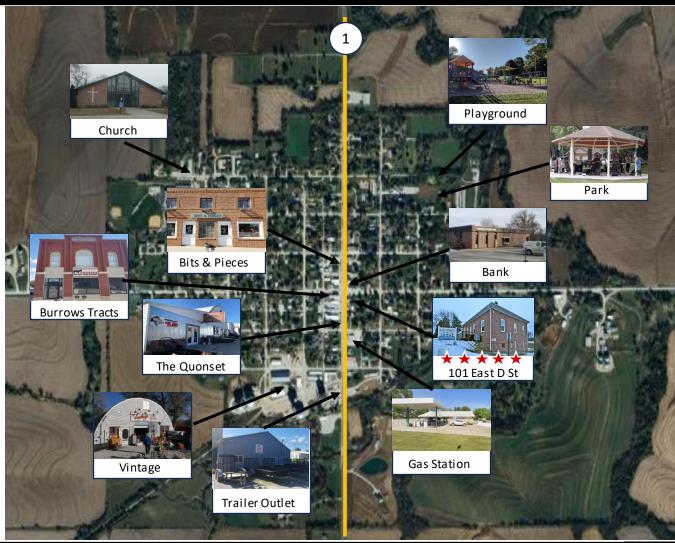

# 101 East D Street | Elmwood, NE 68349 - City Map

LISTING AGENT:
Mike Harris
402.413.1253