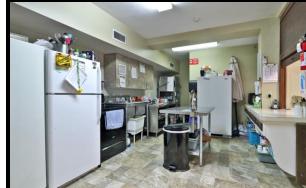

#### **About The Property**

Newly renovated commercial space in Elmwood, currently functioning as a daycare center. Strategically situated just off the main highway connecting both major cities. The main floor boasts two spacious open areas, a restroom, and an office or receptionist station. Ample concrete parking is available in front of the building. Numerous updates have been made, including HVAC systems. The lower level features a fully equipped kitchen, another bathroom, and expansive open spaces. A walkout and fenced back lot provide additional parking space or can be utilized as a playground area. This property holds great potential for a new business venture or can be seamlessly operated as a turnkey daycare facility.

#### **HIGHLIGHTS**

- Located Near Lincoln and Omaha
- Pated HVAC Systems
- Spacious open areas
- Fully Equipped Kitchen
- Ample Concrete Parking
- Walkout and Fenced Play Area

LISTING AGENT:
Mike Harris
402.413.1253
Mike @hurrowstracts.c