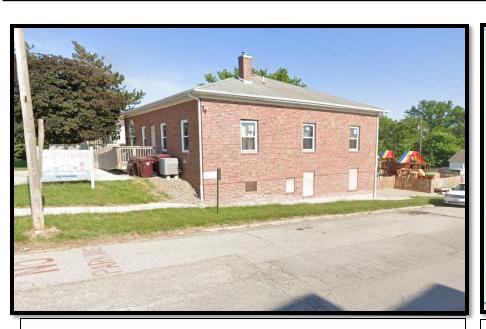

#### **About The Property**

Newly renovated commercial space in Elmwood, currently functioning as a daycare center. Strategically situated just off the main highway connecting both major cities. The main floor boasts two spacious open areas, a restroom, and an office or receptionist station. Ample concrete parking is available in front of the building. Numerous updates have been made, including HVAC systems. The lower level features a fully equipped kitchen, another bathroom, and expansive open spaces. A walkout and fenced back lot provide additional parking space or can be utilized as a playground area. This property holds great potential for a new business venture or can be seamlessly operated as a turnkey daycare facility.

#### **HIGHLIGHTS**

- Located Near Lincoln and Omaha
- Pated HVAC Systems
- Spacious open areas
- Fully Equipped Kitchen
- Ample Concrete Parking
- Walkout and Fenced Play Area

LISTING AGENT:
Mike Harris
402.413.1253
Mike @hurrowstracts.c