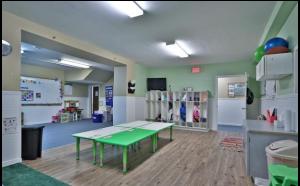

#### **About The Property**

Newly renovated commercial space in Elmwood, currently functioning as a daycare center. Strategically situated just off the main highway connecting both major cities. The main floor boasts two spacious open areas, a restroom, and an office or receptionist station. Ample concrete parking is available in front of the building. Numerous updates have been made, including HVAC systems. The lower level features a fully equipped kitchen, another bathroom, and expansive open spaces. A walkout and fenced back lot provide additional parking space or can be utilized as a playground area. This property holds great potential for a new business venture or can be seamlessly operated as a turnkey daycare facility.

#### **HIGHLIGHTS**

- Located Near Lincoln and Omaha
- Pated HVAC Systems
- Spacious open areas
- Fully Equipped Kitchen
- Ample Concrete Parking
- Walkout and Fenced Play Area

LISTING AGENT:
Mike Harris
402.413.1253
Mike @hurrowstracts.c