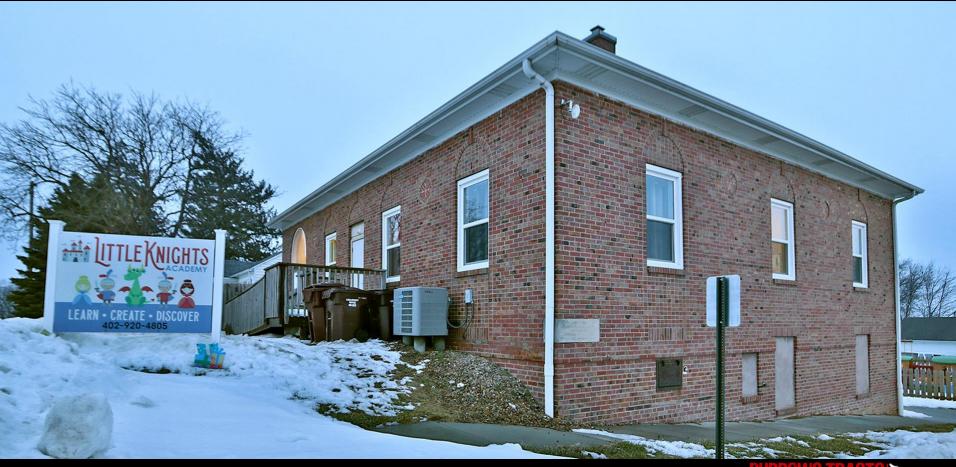

# DAYCARE BUILDING

101 East D Street | Elmwood, NE 68349

4,032 SF Building | 8276 SF Lot

Price: \$215,000

LISTING AGENT:
Mike Harris
402.413.1253
Mike@burrowstracts.com

#### **About The Property**

Newly renovated commercial space in Elmwood, currently functioning as a daycare center. Strategically situated just off the main highway connecting both major cities. The main floor boasts two spacious open areas, a restroom, and an office or receptionist station. Ample concrete parking is available in front of the building. Numerous updates have been made, including HVAC systems. The lower level features a fully equipped kitchen, another bathroom, and expansive open spaces. A walkout and fenced back lot provide additional parking space or can be utilized as a playground area. This property holds great potential for a new business venture or can be seamlessly operated as a turnkey daycare facility.