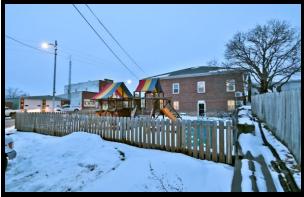

#### **About The Property**

Newly renovated commercial space in Elmwood, currently functioning as a daycare center. Strategically situated just off the main highway connecting both major cities. The main floor boasts two spacious open areas, a restroom, and an office or receptionist station. Ample concrete parking is available in front of the building. Numerous updates have been made, including HVAC systems. The lower level features a fully equipped kitchen, another bathroom, and expansive open spaces. A walkout and fenced back lot provide additional parking space or can be utilized as a playground area. This property holds great potential for a new business venture or can be seamlessly operated as a turnkey daycare facility.

#### **HIGHLIGHTS**

- Located Near Lincoln and Omaha
- Pated HVAC Systems
- Spacious open areas
- Fully Equipped Kitchen
- Ample Concrete Parking
- Walkout and Fenced Play Area

LISTING AGENT:
Mike Harris
402.413.1253
Mike @hurrowstracts.c