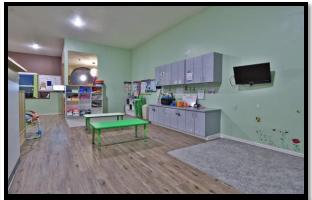

#### **About The Property**

Newly renovated commercial space in Elmwood, currently functioning as a daycare center. Strategically situated just off the main highway connecting both major cities. The main floor boasts two spacious open areas, a restroom, and an office or receptionist station. Ample concrete parking is available in front of the building. Numerous updates have been made, including HVAC systems. The lower level features a fully equipped kitchen, another bathroom, and expansive open spaces. A walkout and fenced back lot provide additional parking space or can be utilized as a playground area. This property holds great potential for a new business venture or can be seamlessly operated as a turnkey daycare facility.