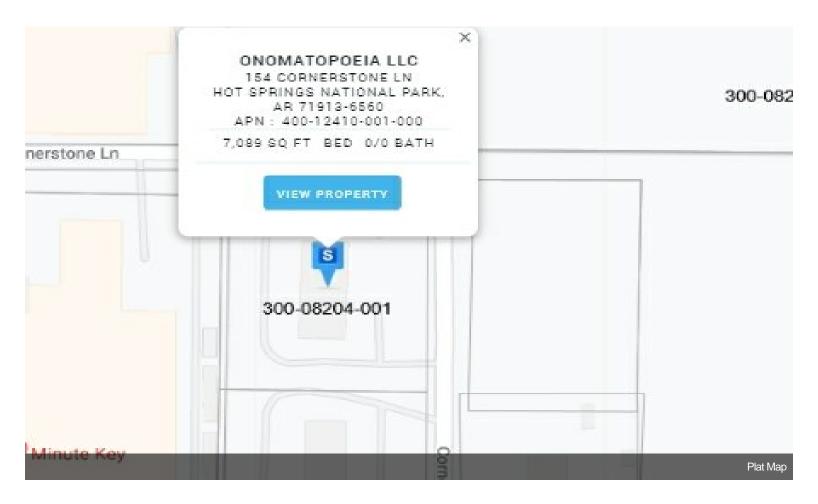

# 154 Cornerstone Ln

154 Cornerstone Ln, Hot Springs, AR 71913

Deborah Libby Lake Hamilton Realty, Inc 4425 Central Ave, Suite C,Hot Springs, AR 71913 <u>debteetime@yahoo.com</u> (501) 538-2369

| Price:                  | \$2,200,000       |
|-------------------------|-------------------|
| Property Type:          | Office            |
| Property Subtype:       | Medical           |
| Building Class:         | A                 |
| Sale Type:              | Investment        |
| Cap Rate:               | 6.00%             |
| Lot Size:               | 1.57 AC           |
| Rentable Building Area: | 7,038 SF          |
| Rentable Building Area: | 7,038 SF          |
| No. Stories:            | 1                 |
| Year Built:             | 2012              |
| Tenancy:                | Single            |
| Parking Ratio:          | 8.95/1,000 SF     |
| Zoning Description:     | Commercial        |
| APN / Parcel ID:        | 400-12410-001-000 |
|                         |                   |