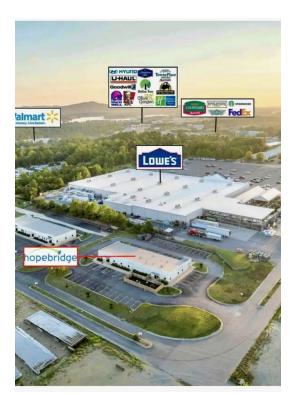

## 154 Cornerstone Ln

\$2,200,000

154 CORNERSTONE HOT SPRINGS AR DOUBLE NN LEASE - TENANT HOPE BRIDGE AUTISM THERAPY CENTERS

Excellent Medical Tenant Commercial NN Lease. Located within the CORNERSTONE MARKET PLACE, hosting Anchor Tenants Lowes and Office Depot, TJ Maxx, Belks- Center is 335,000 SF. Prime Positioning at Central Avenue (US Hwy & Martin Luther King, Jr Expressway.

Built 2012. 7,038 SF. 1.57 Acre. 63 Parking Spaces. \$12,444 Month Rent Amount. Excellent Investment. Fully-occupied property for sale....

• 100% occupied.

154 Cornerstone Ln, Hot Springs, AR 71913