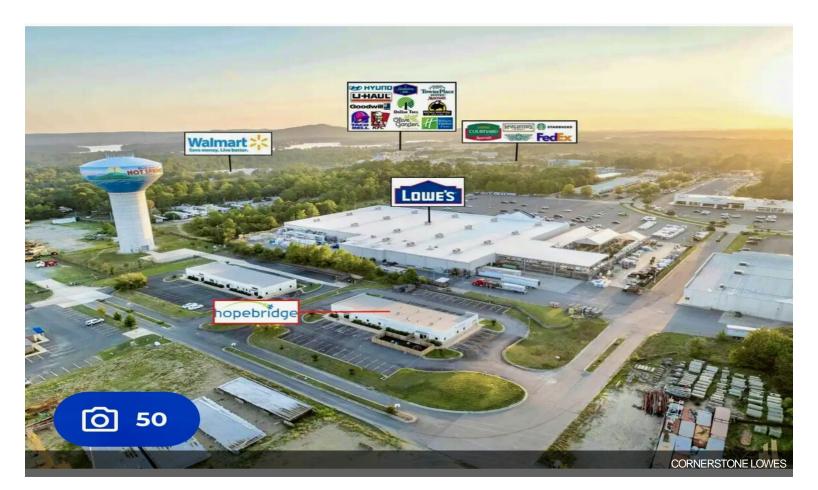

## 154 Cornerstone Ln

\$2,200,000

154 CORNERSTONE HOT SPRINGS AR DOUBLE NN LEASE - TENANT HOPE BRIDGE AUTISM THERAPY CENTERS

Excellent Medical Tenant Commercial NN Lease. Located within the CORNERSTONE MARKET PLACE, hosting Anchor Tenants Lowes and Office Depot, TJ Maxx, Belks- Center is 335,000 SF. Prime Positioning at Central Avenue (US Hwy & Martin Luther King, Jr Expressway.

Built 2012. 7,038 SF. 1.57 Acre. 63 Parking Spaces. \$12,444 Month Rent Amount. Excellent Investment. Fully-occupied property for sale....

• 100% occupied.

154 Cornerstone Ln, Hot Springs, AR 71913