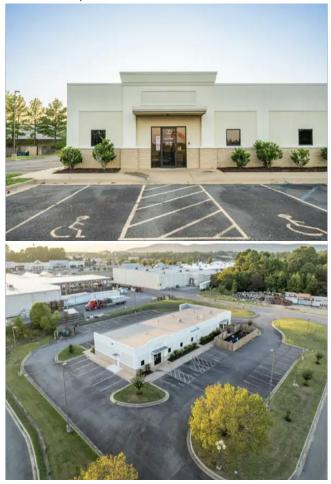

# 154 Cornerstone Ln

154 Cornerstone Ln, Hot Springs, AR 71913

Deborah Libby Lake Hamilton Realty, Inc 4425 Central Ave, Suite C,Hot Springs, AR 71913 <u>debteetime@yahoo.com</u> (501) 538-2369

| Price:                  | \$2,200,000       |
|-------------------------|-------------------|
| Property Type:          | Office            |
| Property Subtype:       | Medical           |
| Building Class:         | A                 |
| Sale Type:              | Investment        |
| Cap Rate:               | 6.00%             |
| Lot Size:               | 1.57 AC           |
| Rentable Building Area: | 7,038 SF          |
| Rentable Building Area: | 7,038 SF          |
| No. Stories:            | 1                 |
| Year Built:             | 2012              |
| Tenancy:                | Single            |
| Parking Ratio:          | 8.95/1,000 SF     |
| Zoning Description:     | Commercial        |
| APN / Parcel ID:        | 400-12410-001-000 |
|                         |                   |

Built 2012. 7,038 SF. 1.57 Acre. 63 Parking Spaces. \$12,444 Month Rent Amount. Excellent Investment. Fully-occupied property for sale....

• 100% occupied.

154 Cornerstone Ln, Hot Springs, AR 71913