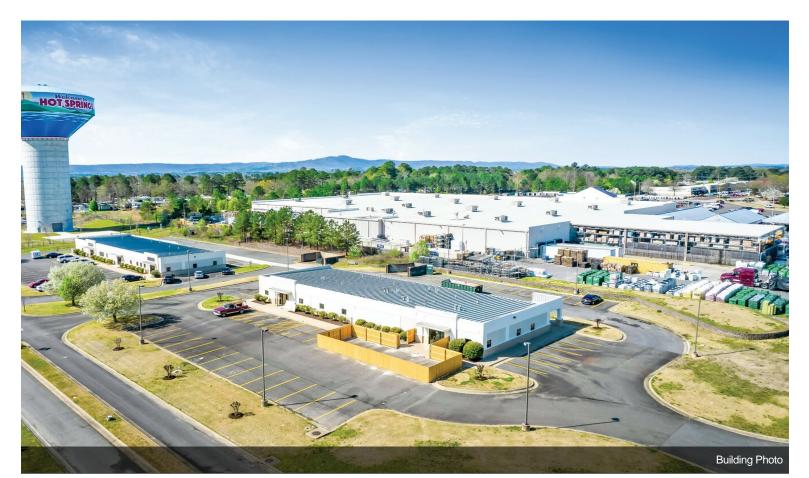

## 154 Cornerstone Ln

\$2,200,000

154 CORNERSTONE HOT SPRINGS AR DOUBLE NN LEASE - TENANT HOPE BRIDGE AUTISM THERAPY CENTERS

Excellent Medical Tenant Commercial NN Lease. Located within the CORNERSTONE MARKET PLACE, hosting Anchor Tenants Lowes and Office Depot, TJ Maxx, Belks- Center is 335,000 SF. Prime Positioning at Central Avenue (US Hwy & Martin Luther King, Jr Expressway.

Built 2012. 7,038 SF. 1.57 Acre. 63 Parking Spaces. \$12,444 Month Rent Amount. Excellent Investment. Fully-occupied property for sale....

• 100% occupied.

154 Cornerstone Ln, Hot Springs, AR 71913