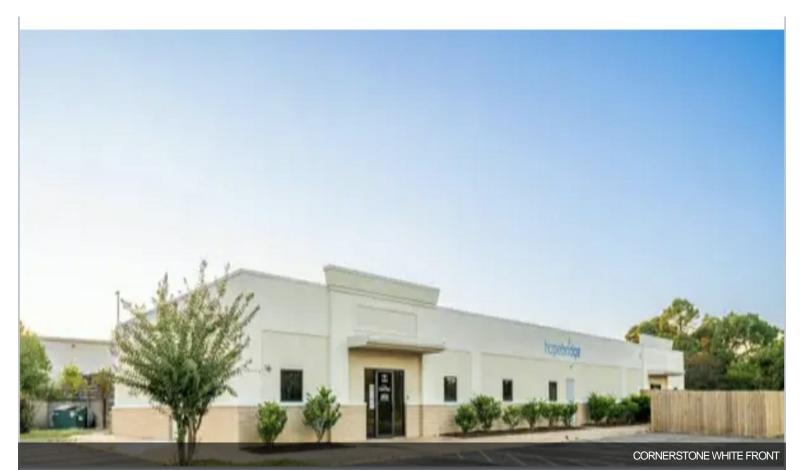

# 154 Cornerstone Ln

154 Cornerstone Ln, Hot Springs, AR 71913

Deborah Libby Lake Hamilton Realty, Inc 4425 Central Ave, Suite C,Hot Springs, AR 71913 <u>debteetime@yahoo.com</u> (501) 538-2369

| Price:                  | \$2,200,000       |
|-------------------------|-------------------|
| Property Type:          | Office            |
| Property Subtype:       | Medical           |
| Building Class:         | A                 |
| Sale Type:              | Investment        |
| Cap Rate:               | 6.00%             |
| Lot Size:               | 1.57 AC           |
| Rentable Building Area: | 7,038 SF          |
| Rentable Building Area: | 7,038 SF          |
| No. Stories:            | 1                 |
| Year Built:             | 2012              |
| Tenancy:                | Single            |
| Parking Ratio:          | 8.95/1,000 SF     |
| Zoning Description:     | Commercial        |
| APN / Parcel ID:        | 400-12410-001-000 |
|                         |                   |

## 154 Cornerstone Ln

\$2,200,000

154 CORNERSTONE HOT SPRINGS AR DOUBLE NN LEASE - TENANT HOPE BRIDGE AUTISM THERAPY CENTERS

Excellent Medical Tenant Commercial NN Lease. Located within the CORNERSTONE MARKET PLACE, hosting Anchor Tenants Lowes and Office Depot, TJ Maxx, Belks- Center is 335,000 SF. Prime Positioning at Central Avenue (US Hwy & Martin Luther King, Jr Expressway.