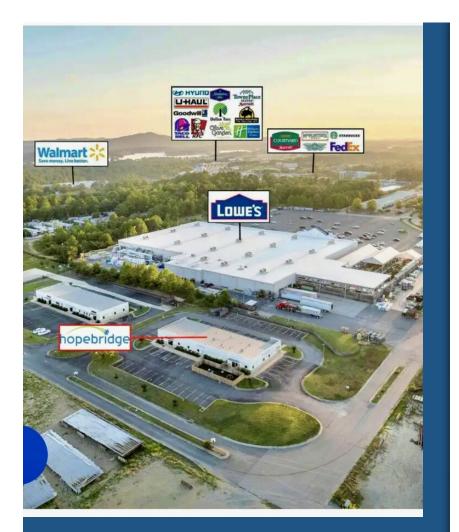

## 154 Cornerstone Ln

\$2,200,000

154 CORNERSTONE HOT SPRINGS AR DOUBLE NN LEASE - TENANT HOPE BRIDGE AUTISM THERAPY CENTERS

Excellent Medical Tenant Commercial NN Lease. Located within the CORNERSTONE MARKET PLACE, hosting Anchor Tenants Lowes and Office Depot, TJ Maxx, Belks- Center is 335,000 SF. Prime Positioning at Central Avenue (US Hwy & Martin Luther King, Jr Expressway.

Built 2012. 7,038 SF. 1.57 Acre. 63 Parking Spaces. \$12,444 Month Rent Amount. Excellent Investment. Fully-occupied property for sale....

• 100% occupied.

154 Cornerstone Ln, Hot Springs, AR 71913