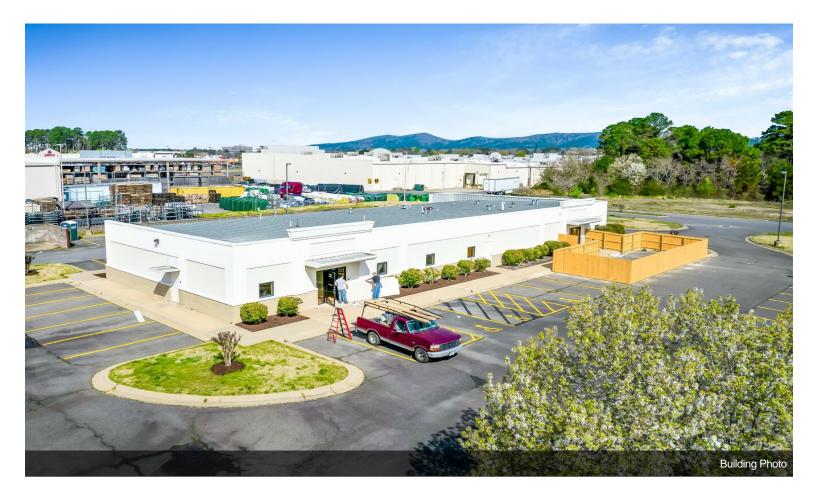

# 154 Cornerstone Ln

154 Cornerstone Ln, Hot Springs, AR 71913

Deborah Libby Lake Hamilton Realty, Inc 4425 Central Ave, Suite C,Hot Springs, AR 71913 <u>debteetime@yahoo.com</u> (501) 538-2369

| Price:                  | \$2,200,000       |
|-------------------------|-------------------|
| Property Type:          | Office            |
| Property Subtype:       | Medical           |
| Building Class:         | A                 |
| Sale Type:              | Investment        |
| Cap Rate:               | 6.00%             |
| Lot Size:               | 1.57 AC           |
| Rentable Building Area: | 7,038 SF          |
| Rentable Building Area: | 7,038 SF          |
| No. Stories:            | 1                 |
| Year Built:             | 2012              |
| Tenancy:                | Single            |
| Parking Ratio:          | 8.95/1,000 SF     |
| Zoning Description:     | Commercial        |
| APN / Parcel ID:        | 400-12410-001-000 |
|                         |                   |

## 154 Cornerstone Ln

\$2,200,000

154 CORNERSTONE HOT SPRINGS AR DOUBLE NN LEASE - TENANT HOPE BRIDGE AUTISM THERAPY CENTERS

Excellent Medical Tenant Commercial NN Lease. Located within the CORNERSTONE MARKET PLACE, hosting Anchor Tenants Lowes and Office Depot, TJ Maxx, Belks- Center is 335,000 SF. Prime Positioning at Central Avenue (US Hwy & Martin Luther King, Jr Expressway.

Built 2012. 7,038 SF. 1.57 Acre. 63 Parking Spaces. \$12,444 Month Rent Amount. Excellent Investment. Fully-occupied property for sale....

• 100% occupied.

154 Cornerstone Ln, Hot Springs, AR 71913