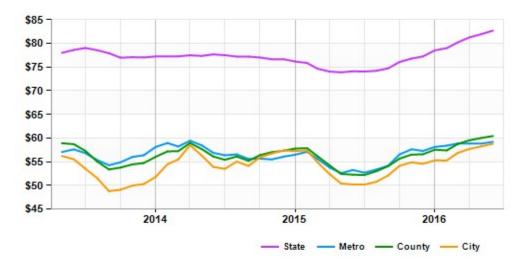

### 6204 N Summit Street, Toledo, OH 43611

It is located near the boarder of Michigan and Ohio. on Summit Street which leads in and out of Ohio and Michigan.

Asking Prices Retail for Sale Toledo, OH (\$/SF)

|        | Jun 16 | vs. 3 mo. prior | Y-O-Y  |
|--------|--------|-----------------|--------|
| State  | \$83   | +3.1%           | +11.6% |
| City   | \$59   | +3.4%           | +17.1% |
| Metro  | \$59   | +0.6%           | +11.2% |
| County | \$60   | +2.9%           | +15.6% |