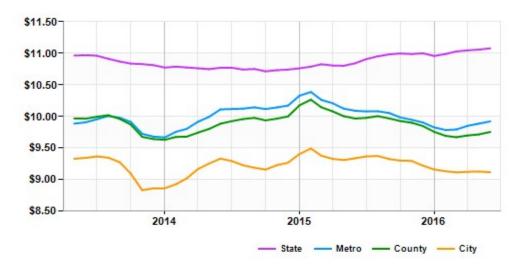

#### Asking Rent Retail for Lease Toledo, OH (\$/SF/Year)

| Jun 16  | vs. 3 mo. prior             | Y-O-Y                                       |
|---------|-----------------------------|---------------------------------------------|
| \$11.08 | +0.4%                       | +2.2%                                       |
| \$9.11  | +0.0%                       | -2.4%                                       |
| \$9.92  | +1.3%                       | -1.7%                                       |
| \$9.75  | +0.9%                       | -2.1%                                       |
|         | \$11.08<br>\$9.11<br>\$9.92 | \$11.08 +0.4%   \$9.11 +0.0%   \$9.92 +1.3% |