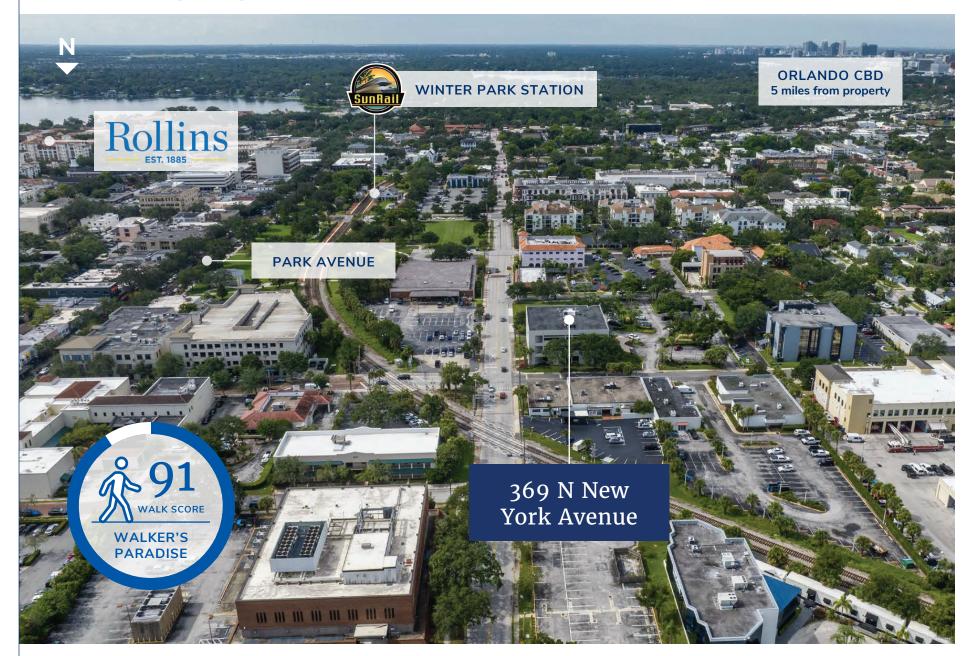

#### **Rollins College**

Over 3,200 students are enrolled at Rollins College, the prestigious private liberal arts school located only onehalf mile from the Property. The school employs over 200 faculty members, offers 30 majors, and is consistently top-ranked among the nation. The U.S. News & World Report awarded Rollins College as the No. 1 regional university in the South after measuring the quality of academia, faculty, reputation, and graduation rates. Soon expanding "The Innovation Triangle" in Winter Park, Rollins College ranks No. 4 as the nation's most innovative schools.

#### Park Avenue

Winter Park is world-famous for Park Avenue, a signature shopping district which features more than 140 boutiques, sidewalk cafes, and museums, and plays host to seasonal art shows, concerts, exotic car shows, and fashion events. Park Avenue is the primary dining and shopping district for Orlando's affluent residents and visitors alike. Park Avenue is home to Orlando's only off-mall locations for Lululemon, Williams & Sonoma, and Pottery Barn, and Orlando's only Restoration Hardware.

#### Winter Park Connectivity

Located in the heart of Winter Park and only 4.6 miles north of Downtown Orlando, the Property is also a beneficiary of its positioning along the 49-mile commuter SunRail. Winter Park hosts a rail station which also accommodates Amtrack, providing connectivity to Central Florida's largest demand drivers. The SunRail transports over one million riders annually and Winter Park is the 2nd busiest station.