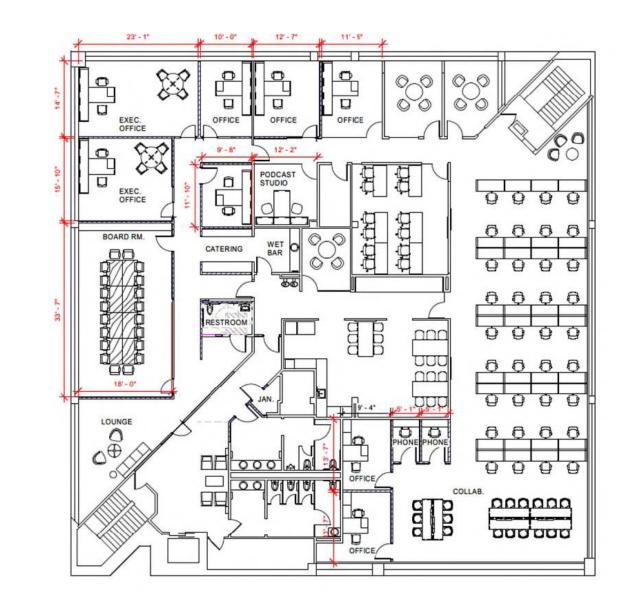

### 369 N New York Avenue Third (Top) floor

9,820 square feet

2 EXECUTIVE OFFICES

6 STANDARD OFFICES

5 conferencing spaces

**3.5/1,000** PARKING RATIO

October 31, 2030 EXPIRATION DATE

**Click to View Matterport** 