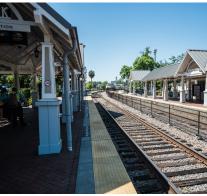

#### Winter Park Connectivity

Located in the heart of Winter Park and only 4.6 miles north of Downtown Orlando, the Property is also a beneficiary of its positioning along the 49-mile commuter SunRail. Winter Park hosts a rail station which also accommodates Amtrack, providing connectivity to Central Florida's largest demand drivers. The SunRail transports over one million riders annually and Winter Park is the 2nd busiest station.