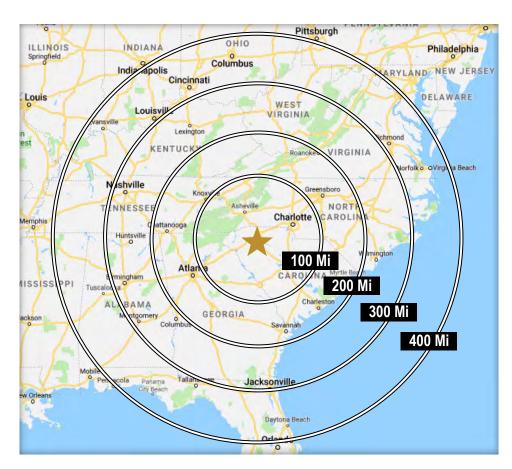

# **DRIVE TIMES TO U.S. MAJOR CITIES**

| Charlotte, NC    | 2 Hr 12 Min |
|------------------|-------------|
| Atlanta, GA      | 2 Hr 35 Min |
| Raleigh, NC      | 4 Hr 29 Min |
| Jacksonville, FL | 5 Hr 34 Min |
| Nashville, TN    | 5 Hr 53 min |
| Richmond, VA     | 6 Hr 10 Min |
| Mobile, AL       | 6 Hr 53 Min |

| Cincinnati, OH   | 6 Hr 58 Min |
|------------------|-------------|
| Louisville, KY   | 7 Hr 3 Min  |
| Orlando, FL      | 7 Hr 44 Min |
| Washington DC    | 8 Hr 5 Min  |
| Indianapolis, IN | 8 Hr 25 Min |
| Columbus, OH     | 8 Hr 27 Min |
| Pittsburgh, PA   | 8 Hr 47 Min |