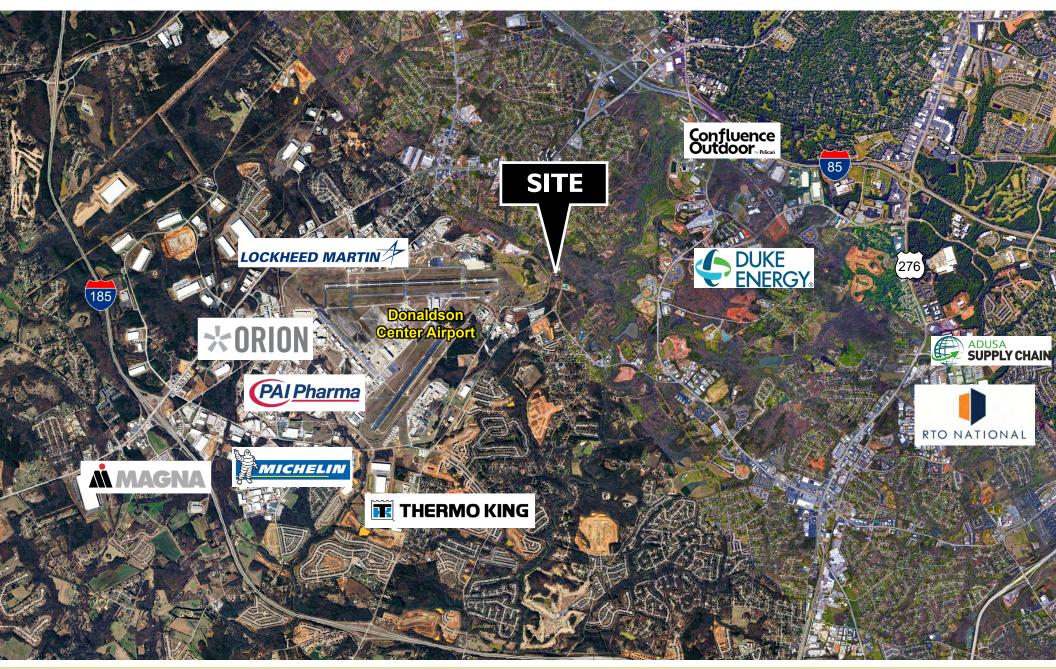

## **DRIVE TIMES IN SOUTH CAROLINA**

| I-26  | 33 Min      |
|-------|-------------|
| I-85  | 11 Min      |
| I-385 | 8 Min       |
| I-20  | 1 Hr 22 Min |
| I-77  | 1 Hr 36 Min |
| I-95  | 2 Hr 18 Min |

| Greenville   | 19 Min      |
|--------------|-------------|
| Spartanburg  | 54 Min      |
| Columbia     | 1 Hr 32 Min |
| Charleston   | 3 Hr 29 Min |
| Hilton Head  | 3 Hr 54 Min |
| Myrtle Beach | 4 Hr 2 Min  |