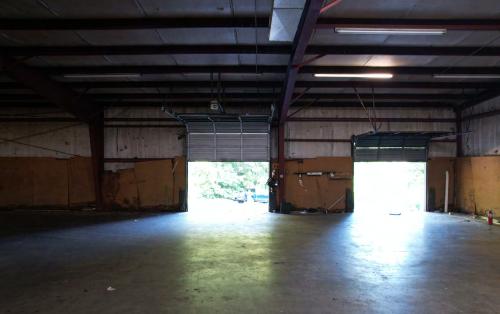

### **EXECUTIVE SUMMARY**

- 10,000 SF warehouse on 2.9 Acres
- This property presents a versatile warehousing solution with ample space for storage and operations.
- Its convenient location and functional features make it suitable for a variety of businesses seeking efficient and accessible warehousing facilities.
- Offers two entrances, providing easy access for transportation and logistics
- Light renovation in progress Reach out for details

Docks: 2 Dock Doors

Clear Height: 20' Clear

Internet: Spectrum

Power: Duke Energy

Water: Greenville Water

Lighting: Fluorescent

For more information, please contact:

Joe Lomady • 864.787.3781 • joe@lyonsindustrial.com