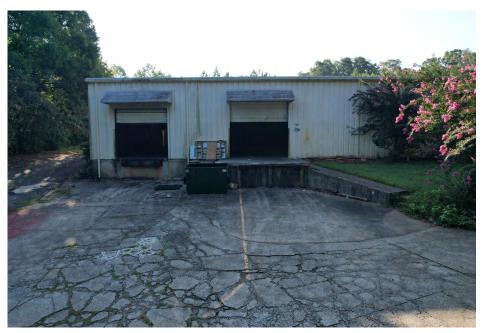

#### **PROPERTY SPECS**

Address: 600 Fork Shoals Road Greenville, SC

County: Greenville

Tax Map ID: 0420000100201

Zoned: General Warheouse

Building Size: ± 10,000 SF

Warehouse Space: ± 8,368 SF

Office Space: ± 1,632 SF

Docks: 2 Dock Doors

Clear Height: 20' Clear

Internet: Spectrum

Power: Duke Energy

Water: Greenville Water

Lighting: Fluorescent

For more information, please contact:

Joe Lomady • 864.787.3781 • joe@lyonsindustrial.com