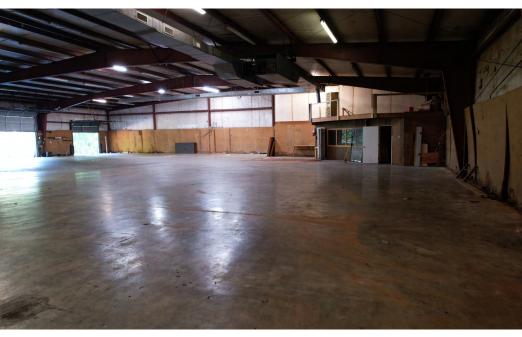

### **EXECUTIVE SUMMARY**

- 10,000 SF warehouse on 2.9 Acres
- This property presents a versatile warehousing solution with ample space for storage and operations.
- Its convenient location and functional features make it suitable for a variety of businesses seeking efficient and accessible warehousing facilities.
- Offers two entrances, providing easy access for transportation and logistics
- Light renovation in progress Reach out for details

#### **PROPERTY SPECS**

Address: 600 Fork Shoals Road Greenville, SC

County: Greenville

Tax Map ID: 0420000100201

Zoned: General Warheouse

Building Size: ± 10,000 SF

Warehouse Space: ± 8,368 SF

Office Space: ± 1,632 SF

OFFICE 787 +/- SQFT

WAREHOUSE 8,368 +/- SQFT

MEZZANINE 845 +/- SQFT

TOTAL 10,000 +/- SQFT

For more information, please contact:

**Joe Lomady** • 864.787.3781 • joe@lyonsindustrial.com

For more information, please contact: