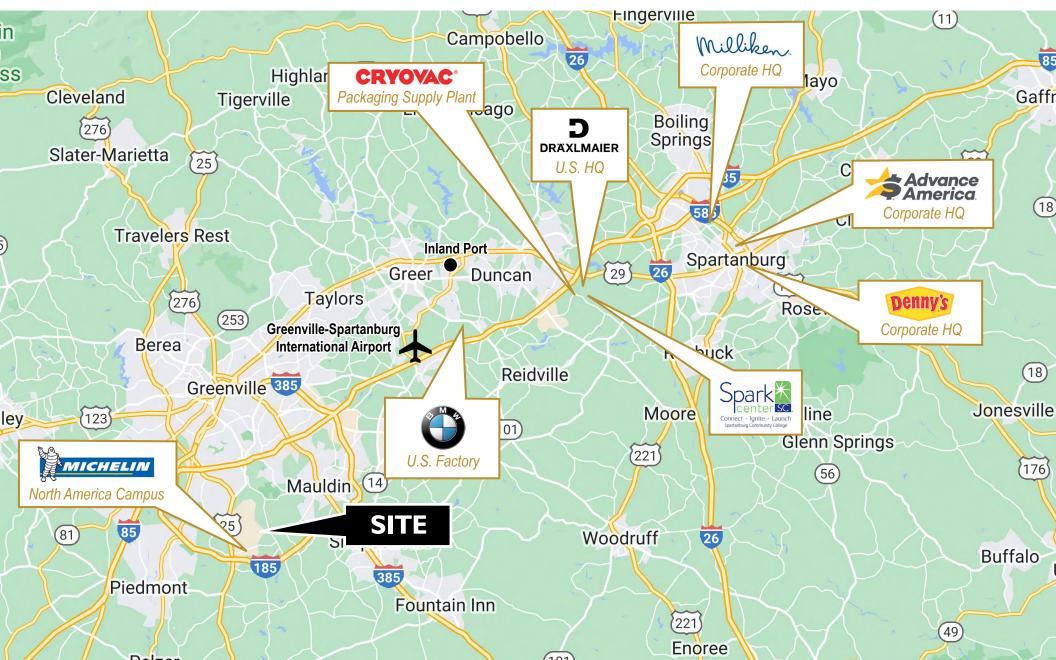

### **EXECUTIVE SUMMARY**

- 10,000 SF warehouse on 2.9 Acres
- This property presents a versatile warehousing solution with ample space for storage and operations.
- Its convenient location and functional features make it suitable for a variety of businesses seeking efficient and accessible warehousing facilities.
- Offers two entrances, providing easy access for transportation and logistics
- Light renovation in progress Reach out for details

| SNAPSHOT    |                                        |
|-------------|----------------------------------------|
| Address:    | 600 Fork Shoals Road<br>Greenville, SC |
| Size:       | ± 10,000 SF                            |
| Land:       | ± 2.9 Acres                            |
| Lease Rate: | \$9.50/SF NNN                          |
| Sale Price: | Call for pricing                       |

#### **PROPERTY SPECS**

Address: 600 Fork Shoals Road Greenville, SC

County: Greenville

Tax Map ID: 0420000100201

Zoned: General Warheouse

Building Size: ± 10,000 SF

Warehouse Space: ± 8,368 SF

Office Space: ± 1,632 SF