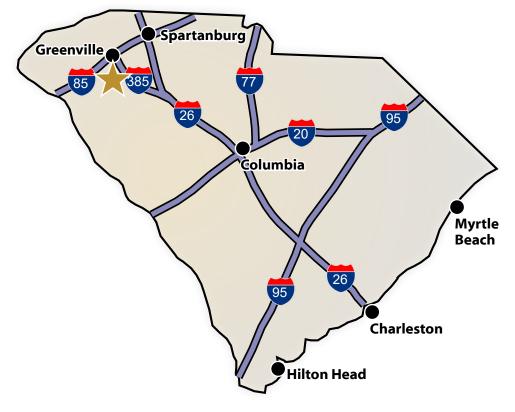

## **DRIVE TIMES IN SOUTH CAROLINA**

| I-26  | 33 Min      |
|-------|-------------|
| I-85  | 11 Min      |
| I-385 | 8 Min       |
| I-20  | 1 Hr 22 Min |
| I-77  | 1 Hr 36 Min |
| I-95  | 2 Hr 18 Min |

| Greenville   | 19 Min      |
|--------------|-------------|
| Spartanburg  | 54 Min      |
| Columbia     | 1 Hr 32 Min |
| Charleston   | 3 Hr 29 Min |
| Hilton Head  | 3 Hr 54 Min |
| Myrtle Beach | 4 Hr 2 Min  |