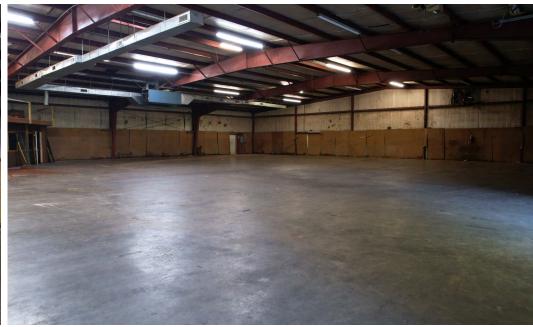

### **EXECUTIVE SUMMARY**

- 10,000 SF warehouse on 2.9 Acres
- This property presents a versatile warehousing solution with ample space for storage and operations.
- Its convenient location and functional features make it suitable for a variety of businesses seeking efficient and accessible warehousing facilities.
- Offers two entrances, providing easy access for transportation and logistics
- Light renovation in progress Reach out for details

#### **PROPERTY SPECS**

Address: 600 Fork Shoals Road Greenville, SC

County: Greenville

Tax Map ID: 0420000100201

Zoned: General Warheouse

Building Size: ± 10,000 SF

Warehouse Space: ± 8,368 SF

Office Space: ± 1,632 SF