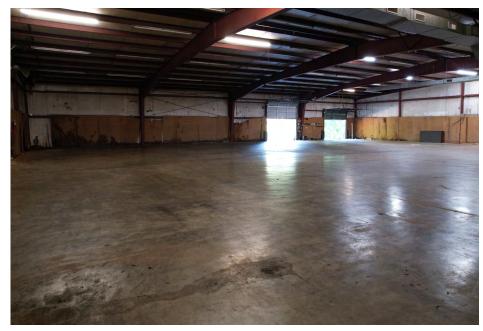

### **EXECUTIVE SUMMARY**

- 10,000 SF warehouse on 2.9 Acres
- This property presents a versatile warehousing solution with ample space for storage and operations.
- Its convenient location and functional features make it suitable for a variety of businesses seeking efficient and accessible warehousing facilities.
- Offers two entrances, providing easy access for transportation and logistics
- Light renovation in progress Reach out for details

#### **PROPERTY SPECS**

Address: 600 Fork Shoals Road Greenville, SC

County: Greenville

Tax Map ID: 0420000100201

Zoned: General Warheouse

Building Size: ± 10,000 SF

Warehouse Space: ± 8,368 SF

Office Space: ± 1,632 SF

Docks: 2 Dock Doors

Clear Height: 20' Clear

Internet: Spectrum

Power: Duke Energy

Water: Greenville Water

Lighting: Fluorescent

For more information, please contact:

Joe Lomady • 864.787.3781 • joe@lyonsindustrial.com