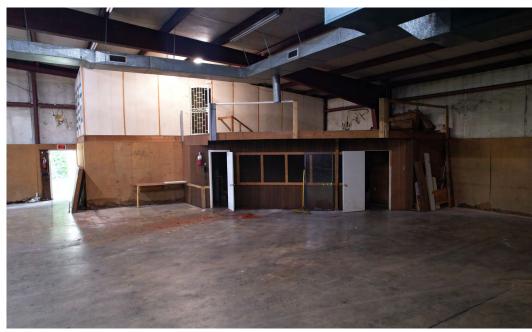

#### **PROPERTY SPECS**

Address: 600 Fork Shoals Road Greenville, SC

County: Greenville

Tax Map ID: 0420000100201

Zoned: General Warheouse

Building Size: ± 10,000 SF

Warehouse Space: ± 8,368 SF

Office Space: ± 1,632 SF

OFFICE 787 +/- SQFT

WAREHOUSE 8,368 +/- SQFT

MEZZANINE 845 +/- SQFT

TOTAL 10,000 +/- SQFT

For more information, please contact:

**Joe Lomady** • 864.787.3781 • joe@lyonsindustrial.com

For more information, please contact: