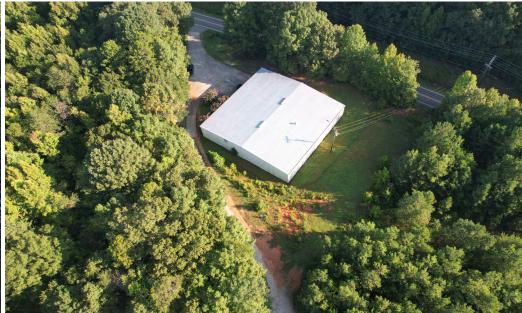

### **EXECUTIVE SUMMARY**

- 10,000 SF warehouse on 2.9 Acres
- This property presents a versatile warehousing solution with ample space for storage and operations.
- Its convenient location and functional features make it suitable for a variety of businesses seeking efficient and accessible warehousing facilities.
- Offers two entrances, providing easy access for transportation and logistics
- Light renovation in progress Reach out for details

| SNAPSHOT    |                                        |
|-------------|----------------------------------------|
| Address:    | 600 Fork Shoals Road<br>Greenville, SC |
| Size:       | ± 10,000 SF                            |
| Land:       | ± 2.9 Acres                            |
| Lease Rate: | \$9.50/SF NNN                          |
| Sale Price: | Call for pricing                       |

#### **PROPERTY SPECS**

Address: 600 Fork Shoals Road Greenville, SC

County: Greenville

Tax Map ID: 0420000100201

Zoned: General Warheouse

Building Size: ± 10,000 SF

Warehouse Space: ± 8,368 SF

Office Space: ± 1,632 SF