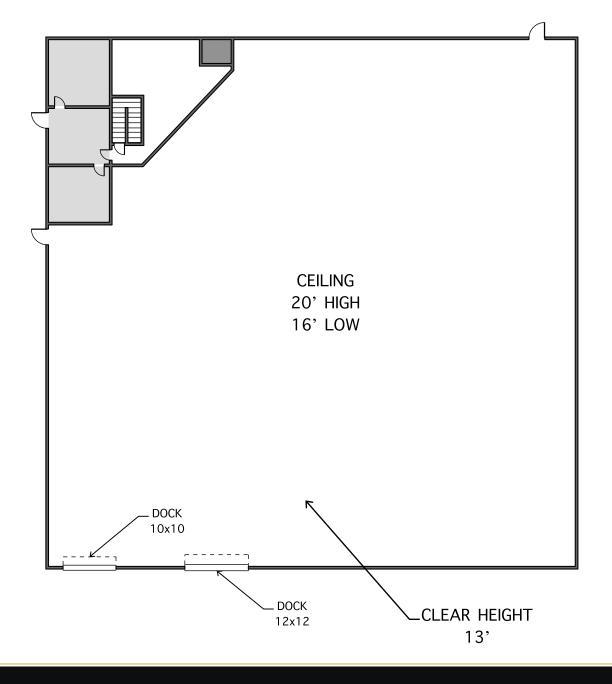

#### **PROPERTY SPECS**

Address: 600 Fork Shoals Road Greenville, SC

County: Greenville

Tax Map ID: 0420000100201

Zoned: General Warheouse

Building Size: ± 10,000 SF

Warehouse Space: ± 8,368 SF

Office Space: ± 1,632 SF

Docks: 2 Dock Doors

Clear Height: 20' Clear

Internet: Spectrum

Power: Duke Energy

Water: Greenville Water

Lighting: Fluorescent

For more information, please contact:

Joe Lomady • 864.787.3781 • joe@lyonsindustrial.com