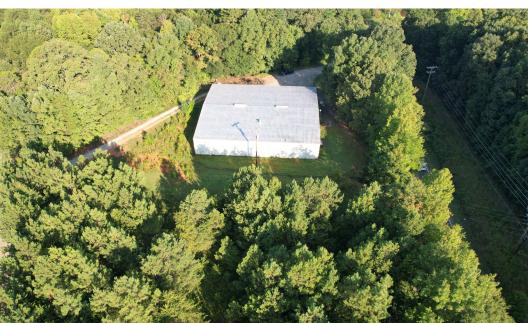

### **EXECUTIVE SUMMARY**

- 10,000 SF warehouse on 2.9 Acres
- This property presents a versatile warehousing solution with ample space for storage and operations.
- Its convenient location and functional features make it suitable for a variety of businesses seeking efficient and accessible warehousing facilities.
- Offers two entrances, providing easy access for transportation and logistics
- Light renovation in progress Reach out for details

| SNAPSHOT    |                                        |
|-------------|----------------------------------------|
| Address:    | 600 Fork Shoals Road<br>Greenville, SC |
| Size:       | ± 10,000 SF                            |
| Land:       | ± 2.9 Acres                            |
| Lease Rate: | \$9.50/SF NNN                          |
| Sale Price: | Call for pricing                       |

#### **PROPERTY SPECS**

Address: 600 Fork Shoals Road Greenville, SC

County: Greenville

Tax Map ID: 0420000100201

Zoned: General Warheouse

Building Size: ± 10,000 SF

Warehouse Space: ± 8,368 SF

Office Space: ± 1,632 SF