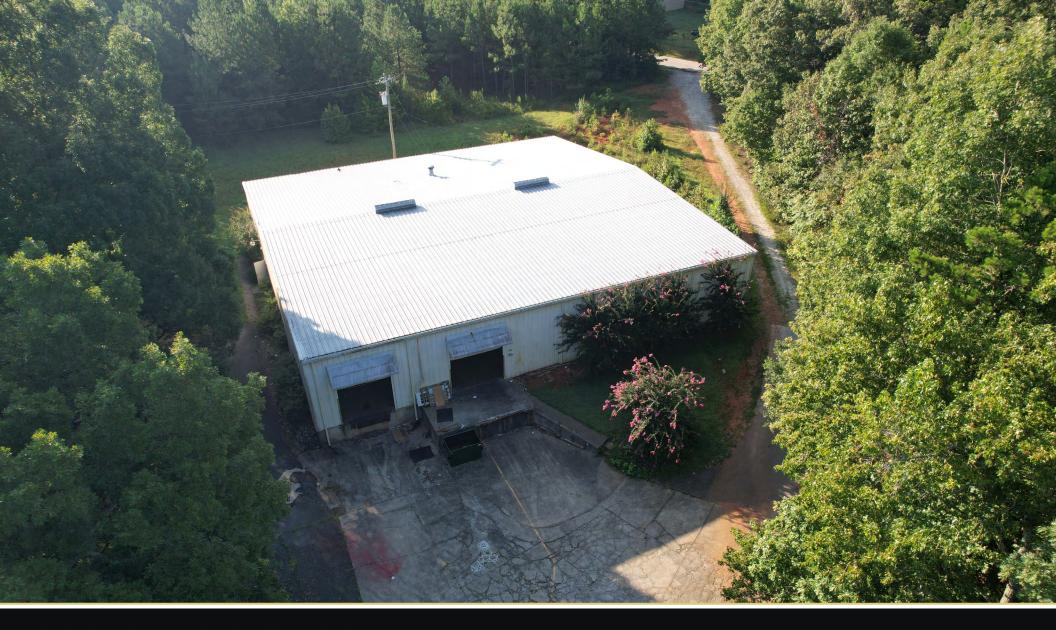

### **EXECUTIVE SUMMARY**

- 10,000 SF warehouse on 2.9 Acres
- This property presents a versatile warehousing solution with ample space for storage and operations.
- Its convenient location and functional features make it suitable for a variety of businesses seeking efficient and accessible warehousing facilities.
- Offers two entrances, providing easy access for transportation and logistics
- Light renovation in progress Reach out for details

| SNAPSHOT    |                                        |
|-------------|----------------------------------------|
| Address:    | 600 Fork Shoals Road<br>Greenville, SC |
| Size:       | ± 10,000 SF                            |
| Land:       | ± 2.9 Acres                            |
| Lease Rate: | \$9.50/SF NNN                          |
| Sale Price: | Call for pricing                       |

#### **PROPERTY SPECS**

Address: 600 Fork Shoals Road Greenville, SC

County: Greenville

Tax Map ID: 0420000100201

Zoned: General Warheouse

Building Size: ± 10,000 SF

Warehouse Space: ± 8,368 SF

Office Space: ± 1,632 SF

Docks: 2 Dock Doors

Clear Height: 20' Clear

Internet: Spectrum

Power: Duke Energy

Water: Greenville Water

Lighting: Fluorescent

For more information, please contact:

Joe Lomady • 864.787.3781 • joe@lyonsindustrial.com