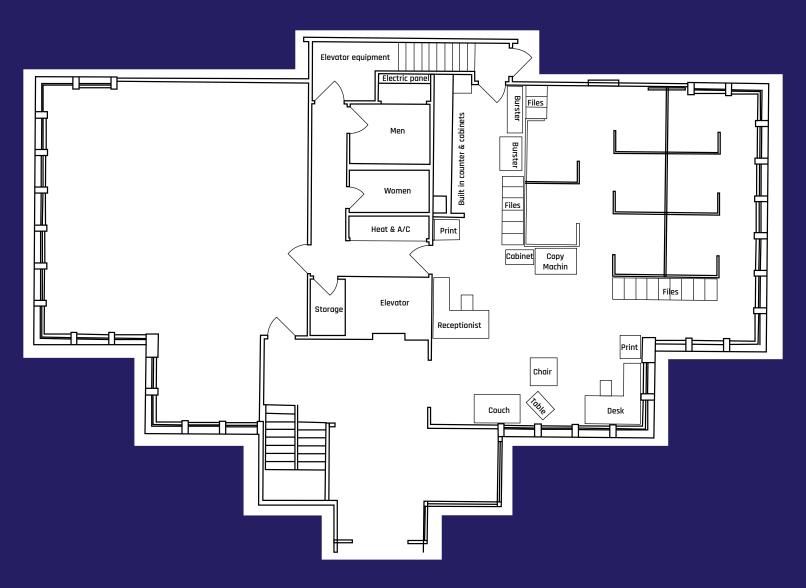

## FOR SALE 1601 N. CALIFORNIA BLVD

Jones Lang LaSalle Brokerage, Inc., Real Estate License #: 01856260





## Floor plans

1st Floor



# Floor plans

2nd Floor



# Floor plans

3rd Floor





### Map

### Home

1. 1601 N California Blvd

### Restaurants

- 1. Limón
- 2. Caffè La Scala
- 3. Benvenuti Ristorante
- 4. Burma 2
- 5. Skipolini's Pizza
- . Tacos Walnut Creek
- 7. Mary's Cafe
- 3. The Little Pear
- 9. Oke Poke
- 10. Broderick Roadhouse
- 11. LITA
- 12. Elia Walnut Creek
- 13. SanDai
- 14. Silk Road Restaurant
- 15. Tellus Coffee
- 16. Sauced BBQ & Spirits
- 17. Galpão Gaucho Brazilian Steakhouse
- 18. Brioche de Paris
- 19. Dia y Noche
- 20. The Cheese Steak Shop
- 21. Panama Bay Coffee Co
- 22. Torsap Thai Kitchen
- 23. Fuego Tequila Grill
- 24. Peet's Coffee
- 25. Shake Shack Walnut Creek
- 26. Sweetgreen

- 27. Rooftop Restaurant & Bar
- 28. Telefèric Barcelona Walnut Creek
- 29. Tomatina
- 30. Kacha Thai B