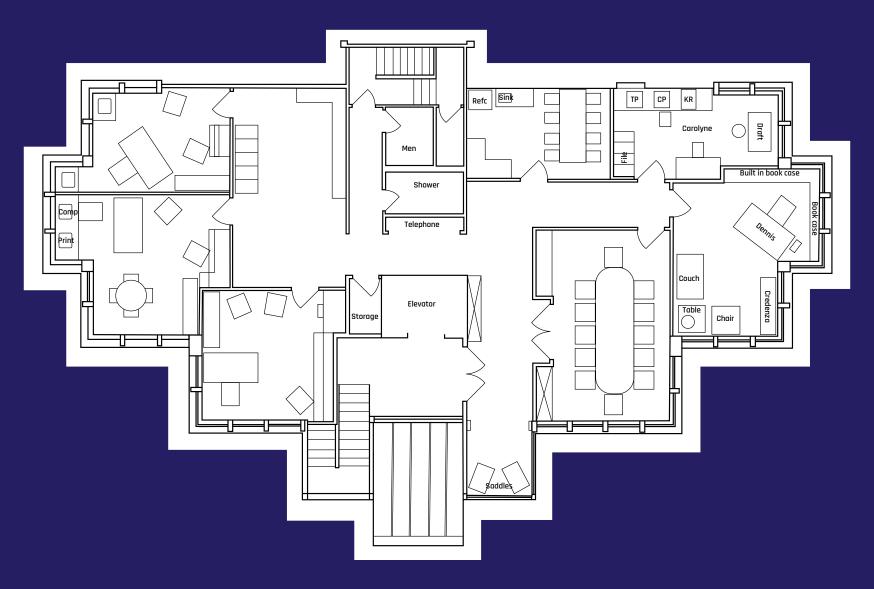

## FOR SALE 1601 N. CALIFORNIA BLVD

Jones Lang LaSalle Brokerage, Inc., Real Estate License #: 01856260





## Floor plans

1st Floor



# Floor plans

2nd Floor



# Floor plans

3rd Floor





### Map

### Home

1. 1601 N California Blvd

### Restaurants

- 1. Limón
- 2. Caffè La Scala
- 3. Benvenuti Ristorante
- 4. Burma 2
- 5. Skipolini's Pizza
- . Tacos Walnut Creek
- 7. Mary's Cafe
- 3. The Little Pear
- 9. Oke Poke
- 10. Broderick Roadhouse
- 11. LITA
- 12. Elia Walnut Creek
- 13. SanDai
- 14. Silk Road Restaurant
- 15. Tellus Coffee
- 16. Sauced BBQ & Spirits
- 17. Galpão Gaucho Brazilian Steakhouse
- 18. Brioche de Paris
- 19. Dia y Noche
- 20. The Cheese Steak Shop
- 21. Panama Bay Coffee Co
- 22. Torsap Thai Kitchen
- 23. Fuego Tequila Grill
- 24. Peet's Coffee
- 25. Shake Shack Walnut Creek
- 26. Sweetgreen

- 27. Rooftop Restaurant & Bar
- 28. Telefèric Barcelona Walnut Creek
- 29. Tomatina
- 30. Kacha Thai Bistro
- 31. Va de Vi Bistro & Wine Bar
- 32. Ruth's Chri