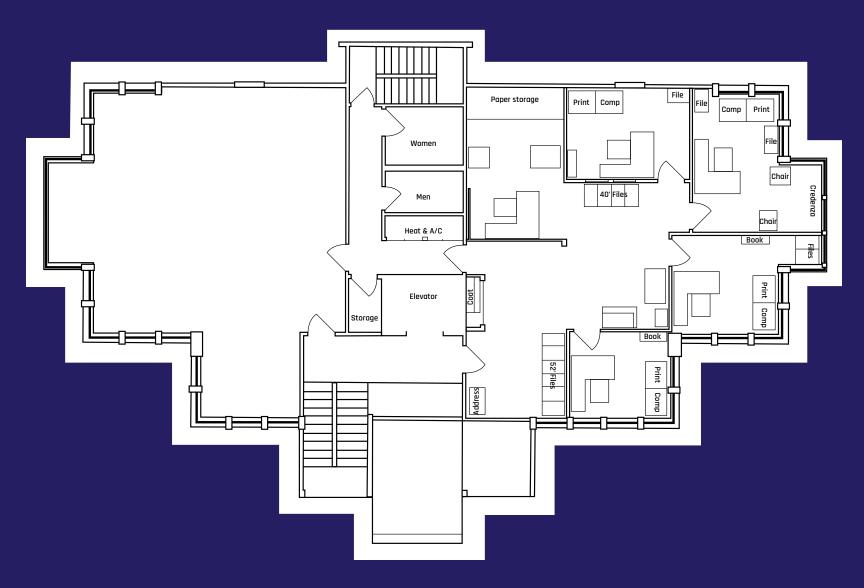

## FOR SALE 1601 N. CALIFORNIA BLVD

Jones Lang LaSalle Brokerage, Inc., Real Estate License #: 01856260





## Floor plans

1st Floor



# Floor plans

2nd Floor



# Floor plans

3rd Floor





### Map

### Home

1. 1601 N California Blvd

### Restaurants

- 1. Limón
- 2. Caffè La Scala
- 3. Benvenuti Ristorante
- 4. Burma 2
- 5. Skipolini's Pizza
- . Tacos Walnut Creek
- 7. Mary's Cafe
- 3. The Little Pear
- 9. Oke Poke
- 10. Broderick Roadhouse
- 11. LITA
- 12. Elia Walnut Creek
- 13. SanDai
- 14. Silk Road Restaurant
- 15. Tellus Coffee
- 16. Sauced BBQ & Spirits
- 17. Galpão Gaucho Brazilian Steakhouse
- 18. Brioche de Paris
- 19. Dia y Noche
- 20. The Cheese Steak Shop
- 21. Panama Bay Coffee Co
- 22. Torsap Thai Kitchen
- 23. Fuego Tequila Grill
- 24. Peet's Coffee
- 25. Shake Shack Walnut Creek
- 26. Sweetgreen

- 27. Rooftop Restaurant & Bar
- 28. Telefèric Barcelona Walnut Creek
- 29. Tomatina
- 30. Kacha Thai Bistro
- 31. Va de Vi Bistro