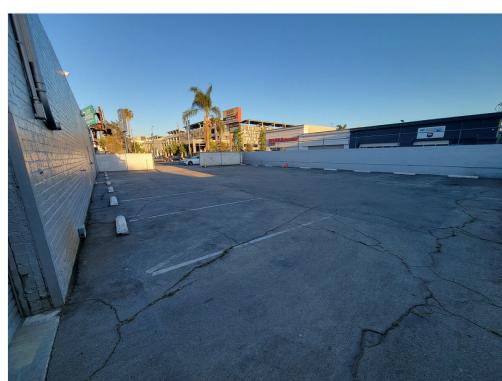

There is a lighted pole sign on La Cienega Blvd as well as other lighted signs on three sides of the building visible from both La Cienega Blvd and Guthrie Ave. The building is equipped with fire sprinkler system, centralized fire alarm, security alarm system, compressor and air lines. The lobby, reception area and offices are fully built out with a central HVAC system and a separate ADA bathroom for customers. The property also includes approximately 8,000 square feet of paved, double-gated parking and plenty of garage/storage/work space on the interior.

### Property Photos

Parking Lot Parking Lot