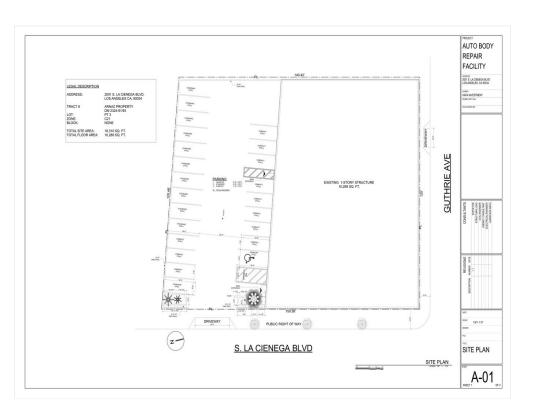

#### **Property Photos**

Plat Map 2001 SLC Site & Floor Plan

2001 S La Cienega Blvd, Los Angeles, CA 90034

Kami Pahlavan

kami@kapa.us (310) JFÍ ЁFÍ €€

**Kapa Investment** 

3141 Donald Douglas Loop S Santa Monica, CA 90405

#### **Property Details**

2001 S La Cienega Blvd is a highly visible and easily accessible single-tenant industrial building, situated just north of Interstate 10, on a signalized intersection, on La Cienega Boulevard, a major arterial street and a thoroughfare with dense vehicular traffic of 100,000 car per day connecting LAX and Interstate 10 to Beverly Hills, West Hollywood and Holly wood area. The property features an approximately 18,300 square-foot corner lot with a 10,300 square feet of clear span industrial space.