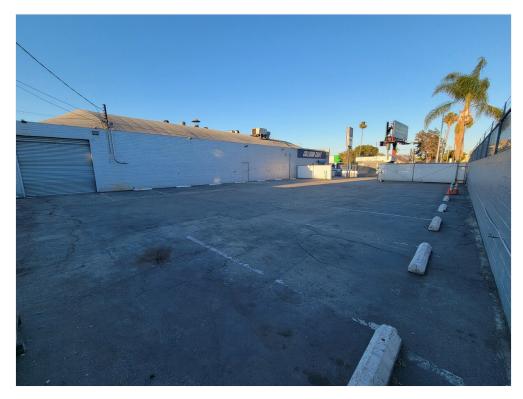

There is a lighted pole sign on La Cienega Blvd as well as other lighted signs on three sides of the building visible from both La Cienega Blvd and Guthrie Ave. The building is equipped with fire sprinkler system, centralized fire alarm, security alarm system, compressor and air lines. The lobby, reception area and offices are fully built out with a central HVAC system and a separate ADA bathroom for customers. The property also includes approximately 8,000 square feet of paved, double-gated parking and plenty of garage/storage/work space on the interior.

### Property Photos

Parking Lot Parking Lot