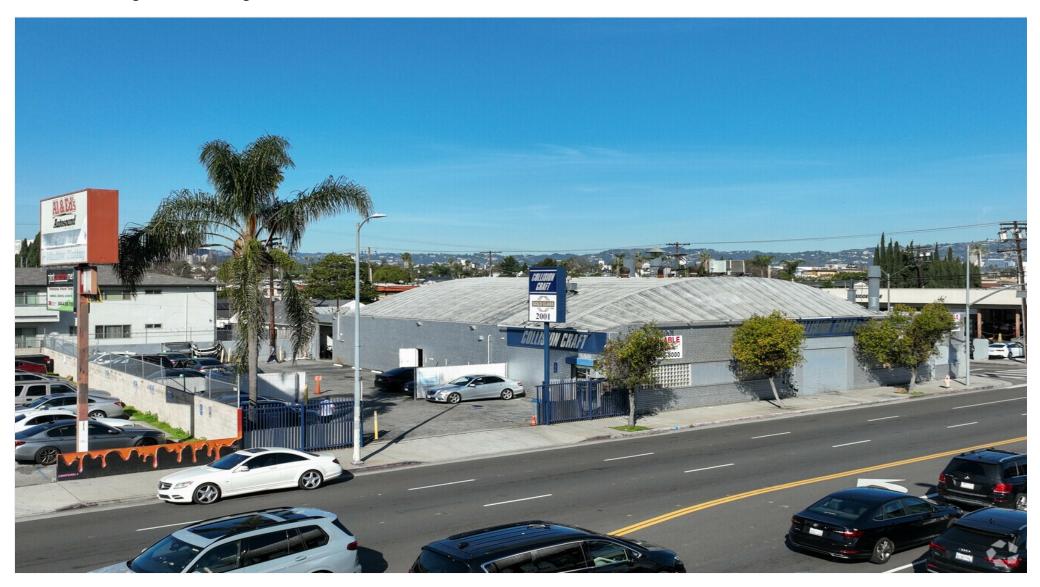

#### **Property Details**

2001 S La Cienega Blvd is a highly visible and easily accessible single-tenant industrial building, situated just north of Interstate 10, on a signalized intersection, on La Cienega Boulevard, a major arterial street and a thoroughfare with dense vehicular traffic of 100,000 car per day connecting LAX and Interstate 10 to Beverly Hills, West Hollywood and Holly wood area. The property features an approximately 18,300 square-foot corner lot with a 10,300 square feet of clear span industrial space.

There is a lighted pole sign on La Cienega Blvd as well as other lighted signs on three sides of the building visible from both La Cienega Blvd and Guthrie Ave. The building is equipped with fire sprinkler system, centralized fire alarm, security alarm system, compressor and air lines. The lobby, reception area and offices are fully built out with a central HVAC system and a separate ADA bathroom for customers. The property also includes approximately 8,000 square feet of paved, double-gated parking and plenty of garage/storage/work space on the interior.

Single-Tenant Industrial building just north of Interstate 10 in West Los Angeles ideally suited for variety of uses including retail.

Corner lot on a signalized intersection along a primary thoroughfare with traffic count of approximately 100,000 vehicles per day.