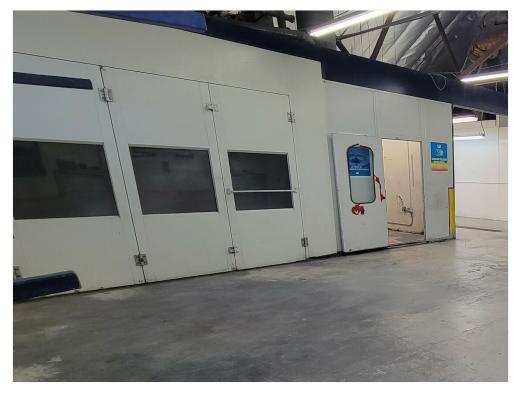

The property has been used as an auto repair and body shop continuously since 1997 and has a fully permitted downdraft paint spray booth and prep station, clarifier, and a parts shipping / receiving area with a separate entrance on Guthrie Ave. However, under the the current C-2 zoning, the property can be utilized for many other uses including retail and variety of other uses.

### Property Photos

Down Draft Spray Booth Down Draft Prep Station

2001 S La Cienega Blvd, Los Angeles, CA 90034