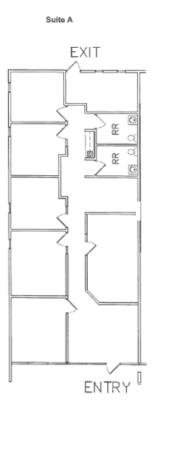

## **PROPERTY HIGHLIGHTS**

- SF: ±4,140
- Multiple Private Offices
- Reception
- Three (3) Restrooms
- ±90% Office
- One (1) 12'x12' Grade Level Door
- ±16' Clear Height
- Close proximity to Hwy 4 & 680
- Call brokers for pricing