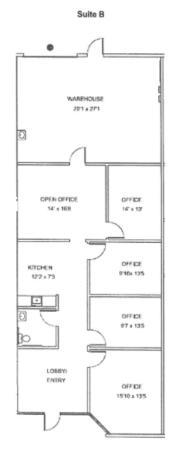

## **PROPERTY HIGHLIGHTS**

- SF: ±4,140
- Multiple Private Offices
- Reception
- Three (3) Restrooms
- ±90% Office
- One (1) 12'x12' Grade Level Door
- ±16' Clear Height
- Close proximity to Hwy 4 & 680
- Call brokers for pricing