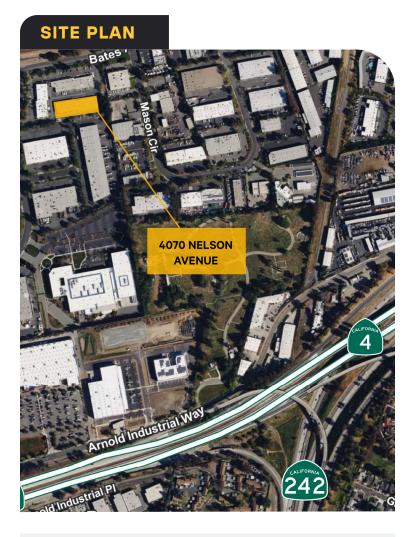

LINK Parks



## 4070 NELSON AVE, SUITES A&B Available: Dec 1, 2024 | Concord | CA 94520

## ±4,140 SF



**Bo Harkins** 

CONTACT US

+1 925 296 7729 | bo.harkins@cbre.com Tony Binswanger, SIOR +1925 296 7728 | tony.binswanger@cbre.com



This is not an offer or acceptance of an offer to lease space. A lease will only be offered or made in a written agreement signed by landlord. No representation or warranty of any kind is made by landlord unless set forth in a written definitive lease executed by the landlord.







## **PROPERTY HIGHLIGHTS**

- SF: ±4,140
- Multiple Private Offices
- Reception
- Three (3) Restrooms
- ±90% Office
- One (1) 12'x12' Grade Level Door
- ±16' Clear Height
- Close proximity to Hwy 4 & 680
- Call brokers for pricing

## CONTACT:

Tony Binswanger, SIOR Executive Vice President +1 925 296 7728 tony.binswanger@cbre.com Lic. 01861701

Bo Harkins First Vice President +1 925 296 7727 bo.harkins@cbre.com Lic. 01943785

CBRE, Inc 1676 N California Blvd Suite 500 Walnut Creek, CA 94596 www.cbre.com/walnutcreek Lic. 00409987