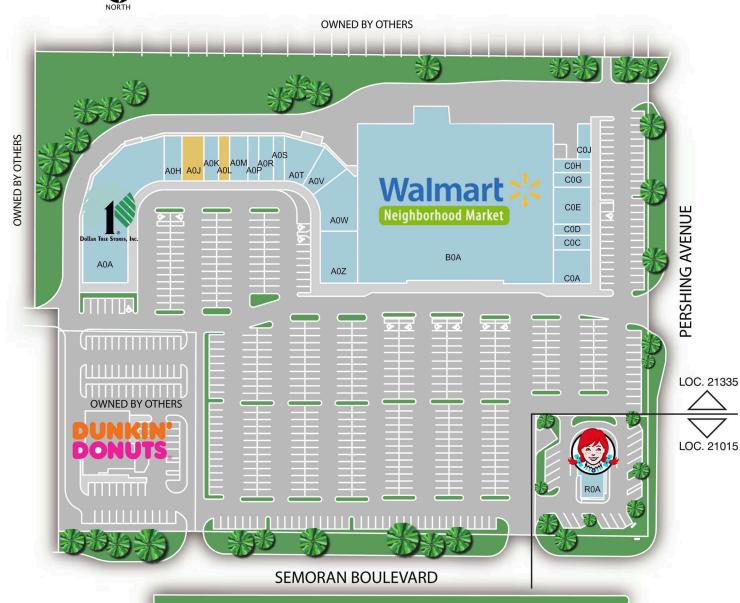

#### TENANT LIST

|      | D                        | 10 == 1 0= |
|------|--------------------------|------------|
|      | Dollar Tree              | 12,774 SF  |
| A0H  | Direct General Insurance | 1,217 SF   |
| A0J  | Available                | 1,826 SF   |
| A0K  | Kiara Beauty Supply      | 1,217 SF   |
| A0L  | Available                | 913 SF     |
| A0M  | Dasta Mattress           | 1,521 SF   |
| A0P  | Shear Madness Hair       | 913 SF     |
|      | Salon                    |            |
| A0R  | Mike's Italian Ice       | 1,217 SF   |
| A0S  | Jackson Hewitt           | 913 SF     |
| A0T  | Sazoncito Dominicano     | 2,432 SF   |
| A0V  | Total Wireless           | 1,020 SF   |
| A0W  | Cici's Pizza             | 4,711 SF   |
|      | Chase Bank               | 3,568 SF   |
|      | Walmart Neighborhood     | 57,910 SF  |
| 2071 | Market                   | 07,010 01  |
| COA  | Subway                   | 2,327 SF   |
|      | My Access                | 1,020 SF   |
|      | Choco's Barber Shop      | 763 SF     |
|      |                          |            |
| CUE  | Laundromart at Shoppes   | 2,543 SF   |
| 000  | of South Semoran         | 4 047 05   |
|      | Boost Mobile             | 1,017 SF   |
|      | Asia Nails               | 961 SF     |
|      | Diamond Cleaners         | 828 SF     |
| R0A  | Wendy's                  | 2,168 SF   |
|      |                          |            |