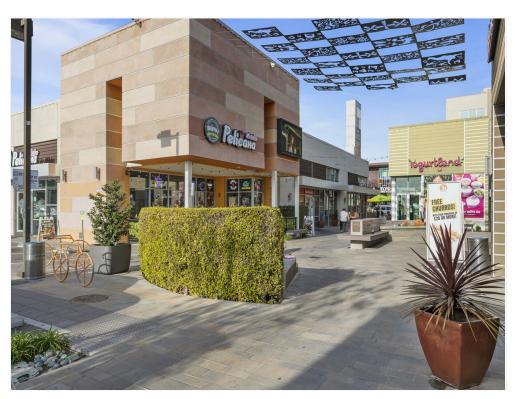

#### Property Photos

#### **Downey Gateway**

8236 - 8276 Firestone, Downey, CA 90241

93% Leased - Prime NNN Investment Opportunity located in the heart of Downtown Downey. Downey Gateway is a 14 -Tenant, 27,088\* square foot, newly revitalized restaurant and entertainment center located in the heart of Downtown Downey. The center is located on a busy intersection of Firestone Boulevard and Downey Avenue in the heart of Downtown's Downey. Downey Gateway is an exciting and iconic point of destination for local residents and visitors alike. The center is situated on 1.16 acres and comprises 4 separate building featuring an entertainment courtyard with a large screen TV for outdoor music. Convenient parking for Downey Gateway customers is assured with a large parking lot shared by the adjacent building and the city. The ideal tenant mix consists of 72% (10 out of 14), internet resistant restaurant tenants which draws in customers for evening and weekend for food and entertainment. In addition to a large percentage of internet resistant restaurant tenants, the property also has 22% (3 out of 14), internet resistant service related tenants, and 6% (1 out of 14), retail tenant. Investors will benefits from the lack of short term lease roll over as 81% of the current tenants have lease terms that do not expire until at least 2027 or later. 90% of the tenants have executed lease extensions,