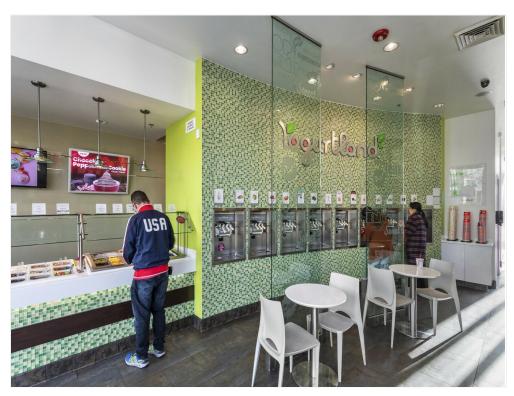

#### **Major Tenant Information**

| Tenant                         | SF Occupied |
|--------------------------------|-------------|
| Chop'd Downey                  | -           |
| Evolution Hair Salon           | -           |
| Financial Partner Credit Union | -           |
| La Chula Restaurant            | -           |
| Legends Boardshop              | -           |
| Pelicana Chicken               | -           |
| Starfish Sushi                 | -           |
| Stinkin Crawfish               | -           |
| Sugar & Glow                   | -           |
| Taquero Mucho                  | -           |
| Tea Leaf Boba                  | -           |
| The Hummus Factory             | -           |
| Waba Grill                     | -           |
| Yogurtland                     | -           |

#### Property Photos

### Property Photos

### Property Photos

Building Photo Interior Photo

### Property Photos

Interior Photo