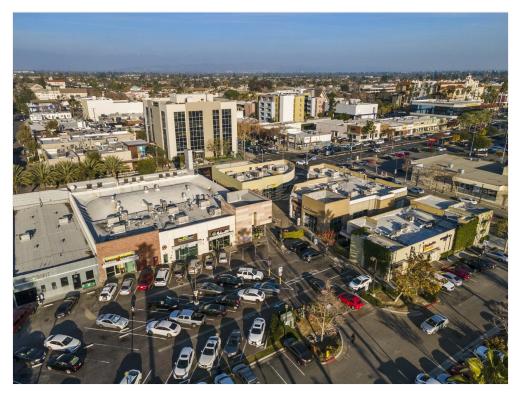

#### **Downey Gateway**

8236 - 8276 Firestone, Downey, CA 90241

93% Leased - Prime NNN Investment Opportunity located in the heart of Downtown Downey. Downey Gateway is a 14 -Tenant, 27,088\* square foot, newly revitalized restaurant and entertainment center located in the heart of Downtown Downey. The center is located on a busy intersection of Firestone Boulevard and Downey Avenue in the heart of Downtown's Downey. Downey Gateway is an exciting and iconic point of destination for local residents and visitors alike. The center is situated on 1.16 acres and comprises 4 separate building featuring an entertainment courtyard with a large screen TV for outdoor music. Convenient parking for Downey Gateway customers is assured with a large parking lot shared by the adjacent building and the city. The ideal tenant mix consists of 72% (10 out of 14), internet resistant restaurant tenants which draws in customers for evening and weekend for food and entertainment. In addition to a large percentage of internet resistant restaurant tenants, the property also has 22% (3 out of 14), internet resistant service related tenants, and 6% (1 out of 14), retail tenant. Investors will benefits from the lack of short term lease roll over as 81% of the current tenants have lease terms that do not expire until at least 2027 or later. 90% of the tenants have executed lease extensions,

#### Location