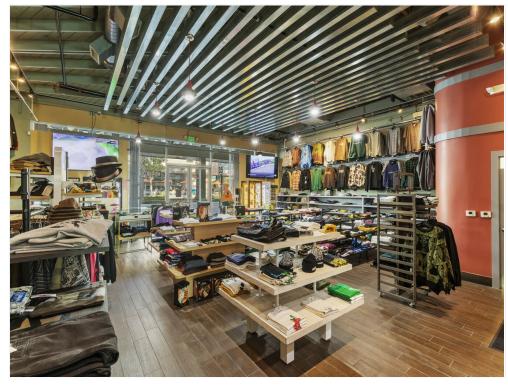

-           |
| Pelicana Chicken               | -           |
| Starfish Sushi                 | -           |
| Stinkin Crawfish               | -           |
| Sugar & Glow                   | -           |
| Taquero Mucho                  | -           |
| Tea Leaf Boba                  | -           |
| The Hummus Factory             | -           |
| Waba Grill                     | -           |
| Yogurtland                     | -           |

**Lease Expired** 

#### Property Photos





### Property Photos





### Property Photos





### Property Photos





#### Property Photos





### Property Photos





### Property Photos





### Property Photos





### Property Photos





### Property Photos





#### Property Photos





### Property Photos





### Property Photos





### Property Photos





Building Photo Interior Photo

#### Property Photos





### Property Photos





### Property Photos





Building Photo Interior Photo

### Property Photos





### Property Photos



Interior Photo

### **Downey Gateway**

8236 - 8276 Firestone, Downey, CA 90241

#### Location