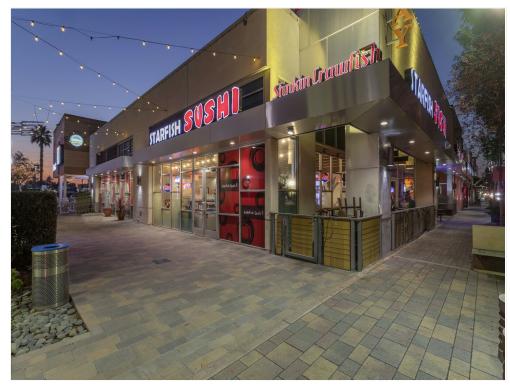

### Property Photos

#### **Downey Gateway**

8236 - 8276 Firestone, Downey, CA 90241

93% Leased - Prime NNN Investment Opportunity located in the heart of Downtown Downey. Downey Gateway is a 14 -Tenant, 27,088\* square foot, newly revitalized restaurant and entertainment center located in the heart of Downtown Downey. The center is located on a busy intersection of Firestone Boulevard and Downey Avenue in the heart of Downtown's Downey. Downey Gateway is an exciting and iconic point of destination for local residents and visitors alike. The center is situated on 1.16 acres and comprises 4 separate building featuring an entertainment courtyard with a large screen TV for outdoor music. Convenient parking for Downey Gateway customers is assured with a large parking lot shared by the adjacent building and the city. The ideal tenant mix consists of 72% (10 out of 14), internet resistant restaurant tenants which draws in customers for evening and weekend for food and entertainment. In addition to a large percentage of internet resistant restaurant tenants, the property also has 22% (3 out of 14), internet resistant service related tenants, and 6% (1 out of 14), retail tenant. Investors will benefits from the lack of short term lease roll over as 81% of the current tenants have lease terms that do not expire until at least 2027 or later. 90% of the tenants have executed lease extensions,