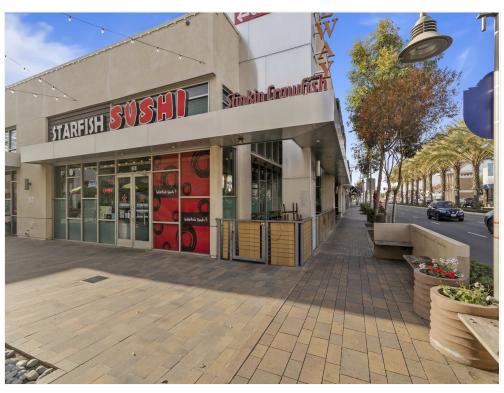

ion Hair Salon           | -           |
| Financial Partner Credit Union | -           |
| La Chula Restaurant            | -           |
| Legends Boardshop              | -           |
| Pelicana Chicken               | -           |
| Starfish Sushi                 | -           |
| Stinkin Crawfish               | -           |
| Sugar & Glow                   | -           |
| Taquero Mucho                  | -           |
| Tea Leaf Boba                  | -           |
| The Hummus Factory             | -           |
| Waba Grill                     | -           |
| Yogurtland                     | -           |

**Lease Expired** 

#### Property Photos





### Property Photos





### Property Photos





### Property Photos





#### Property Photos





### Property Photos





### Property Photos





### Property Photos





### Property Photos





### Property Photos





#### Property Photos





### Property Photos





### Property Photos





### Property Photos





Building Photo Interior Photo

#### Property Photos





### Property Photos





### Property Photos





Building Photo Interior Photo

### Property Photos





### Property Photos



Interior Photo

### **Downey Gateway**

8236 - 8276 Firestone, Downey, CA 90241

#### Location