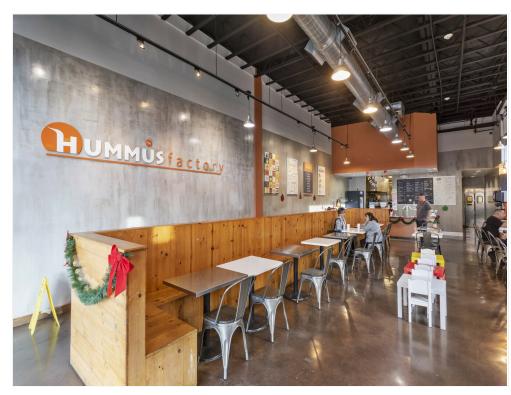

|
| Legends Boardshop              | -           |
| Pelicana Chicken               | -           |
| Starfish Sushi                 | -           |
| Stinkin Crawfish               | -           |
| Sugar & Glow                   | -           |
| Taquero Mucho                  | -           |
| Tea Leaf Boba                  | -           |
| The Hummus Factory             | -           |
| Waba Grill                     | -           |
| Yogurtland                     | -           |

**Lease Expired** 

#### Property Photos





### Property Photos





### Property Photos





### Property Photos





#### Property Photos





### Property Photos





### Property Photos





### Property Photos





### Property Photos





### Property Photos





#### Property Photos





### Property Photos





### Property Photos





### Property Photos





Building Photo Interior Photo

#### Property Photos





### Property Photos





### Property Photos





Building Photo Interior Photo

### Property Photos





### Property Photos



Interior Photo

### **Downey Gateway**

8236 - 8276 Firestone, Downey, CA 90241

#### Location