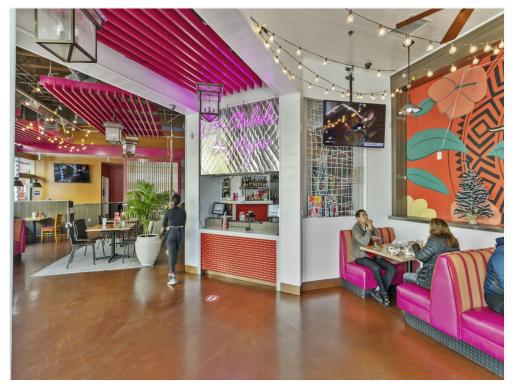

la Restaurant            | -           |
| Legends Boardshop              | -           |
| Pelicana Chicken               | -           |
| Starfish Sushi                 | -           |
| Stinkin Crawfish               | -           |
| Sugar & Glow                   | -           |
| Taquero Mucho                  | -           |
| Tea Leaf Boba                  | -           |
| The Hummus Factory             | -           |
| Waba Grill                     | -           |
| Yogurtland                     | -           |

**Lease Expired** 

#### Property Photos





### Property Photos





### Property Photos





### Property Photos





#### Property Photos





### Property Photos





### Property Photos





### Property Photos





### Property Photos





### Property Photos





#### Property Photos





### Property Photos





### Property Photos





### Property Photos





Building Photo Interior Photo

#### Property Photos





### Property Photos





### Property Photos





Building Photo Interior Photo

### Property Photos





### Property Photos



Interior Photo

### **Downey Gateway**

8236 - 8276 Firestone, Downey, CA 90241

#### Location