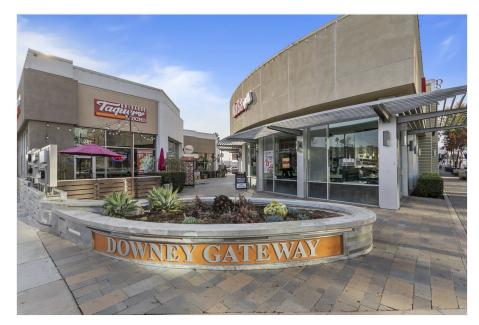

#### **Downey Gateway**

8236 - 8276 Firestone, Downey, CA 90241

93% Leased - Prime NNN Investment Opportunity located in the heart of Downtown Downey. Downey Gateway is a 14 -Tenant, 27,088\* square foot, newly revitalized restaurant and entertainment center located in the heart of Downtown Downey. The center is located on a busy intersection of Firestone Boulevard and Downey Avenue in the heart of Downtown's Downey. Downey Gateway is an exciting and iconic point of destination for local residents and visitors alike. The center is situated on 1.16 acres and comprises 4 separate building featuring an entertainment courtyard with a large screen TV for outdoor music. Convenient parking for Downey Gateway customers is assured with a large parking lot shared by the adjacent building and the city. The ideal tenant mix consists of 72% (10 out of 14), internet resistant restaurant tenants which draws in customers for evening and weekend for food and entertainment. In addition to a large percentage of internet resistant restaurant tenants, the property also has 22% (3 out of 14), internet resistant service related tenants, and 6% (1 out of 14), retail tenant. Investors will benefits from the lack of short term lease roll over as 81% of the current tenants have lease terms that do not expire until at least 2027 or later. 90% of the tenants have executed lease extensions,

#### Property Photos

### Property Photos