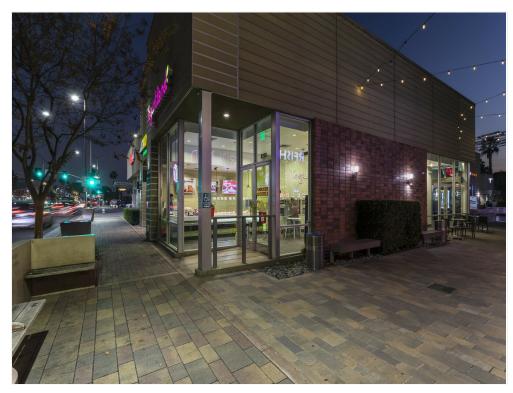

|
| Stinkin Crawfish               | -           |
| Sugar & Glow                   | -           |
| Taquero Mucho                  | -           |
| Tea Leaf Boba                  | -           |
| The Hummus Factory             | -           |
| Waba Grill                     | -           |
| Yogurtland                     | -           |

**Lease Expired** 

#### Property Photos





### Property Photos





### Property Photos





### Property Photos





#### Property Photos





### Property Photos





### Property Photos





### Property Photos





### Property Photos





### Property Photos





#### Property Photos





### Property Photos





### Property Photos





### Property Photos





Building Photo Interior Photo

#### Property Photos





### Property Photos





### Property Photos





Building Photo Interior Photo

### Property Photos





### Property Photos



Interior Photo

### **Downey Gateway**

8236 - 8276 Firestone, Downey, CA 90241

#### Location