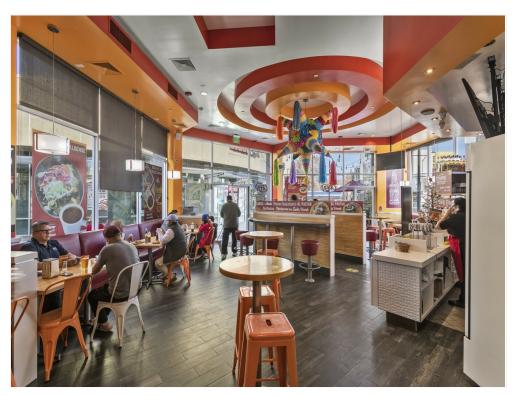

-           |
| La Chula Restaurant            | -           |
| Legends Boardshop              | -           |
| Pelicana Chicken               | -           |
| Starfish Sushi                 | -           |
| Stinkin Crawfish               | -           |
| Sugar & Glow                   | -           |
| Taquero Mucho                  | -           |
| Tea Leaf Boba                  | -           |
| The Hummus Factory             | -           |
| Waba Grill                     | -           |
| Yogurtland                     | -           |

**Lease Expired** 

#### Property Photos





### Property Photos





### Property Photos





### Property Photos





#### Property Photos





### Property Photos





### Property Photos





### Property Photos





### Property Photos





### Property Photos





#### Property Photos





### Property Photos





### Property Photos





### Property Photos





Building Photo Interior Photo

#### Property Photos





### Property Photos





### Property Photos





Building Photo Interior Photo

### Property Photos





### Property Photos



Interior Photo

### **Downey Gateway**

8236 - 8276 Firestone, Downey, CA 90241

#### Location