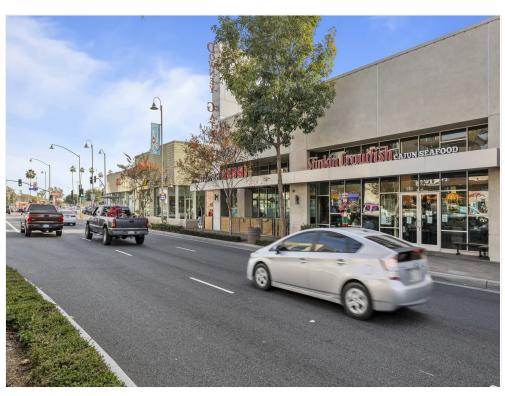

#### **Downey Gateway**

8236 - 8276 Firestone, Downey, CA 90241

93% Leased - Prime NNN Investment Opportunity located in the heart of Downtown Downey. Downey Gateway is a 14 -Tenant, 27,088\* square foot, newly revitalized restaurant and entertainment center located in the heart of Downtown Downey. The center is located on a busy intersection of Firestone Boulevard and Downey Avenue in the heart of Downtown's Downey. Downey Gateway is an exciting and iconic point of destination for local residents and visitors alike. The center is situated on 1.16 acres and comprises 4 separate building featuring an entertainment courtyard with a large screen TV for outdoor music. Convenient parking for Downey Gateway customers is assured with a large parking lot shared by the adjacent building and the city. The ideal tenant mix consists of 72% (10 out of 14), internet resistant restaurant tenants which draws in customers for evening and weekend for food and entertainment. In addition to a large percentage of internet resistant restaurant tenants, the property also has 22% (3 out of 14), internet resistant service related tenants, and 6% (1 out of 14), retail tenant. Investors will benefits from the lack of short term lease roll over as 81% of the current tenants have lease terms that do not expire until at least 2027 or later. 90% of the tenants have executed lease extensions,

#### Property Photos

### Property Photos

### Property Photos

Building Photo Interior Photo

### Property Photos

Interior Photo