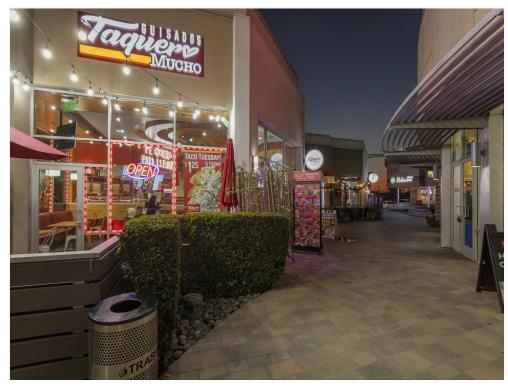

| -           |
| Sugar & Glow                   | -           |
| Taquero Mucho                  | -           |
| Tea Leaf Boba                  | -           |
| The Hummus Factory             | -           |
| Waba Grill                     | -           |
| Yogurtland                     | -           |

**Lease Expired** 

#### Property Photos





### Property Photos





### Property Photos





### Property Photos





#### Property Photos





### Property Photos





### Property Photos





### Property Photos





### Property Photos





### Property Photos





#### Property Photos





### Property Photos





### Property Photos





### Property Photos





Building Photo Interior Photo

#### Property Photos





### Property Photos





### Property Photos





Building Photo Interior Photo

### Property Photos





### Property Photos



Interior Photo

### **Downey Gateway**

8236 - 8276 Firestone, Downey, CA 90241

#### Location