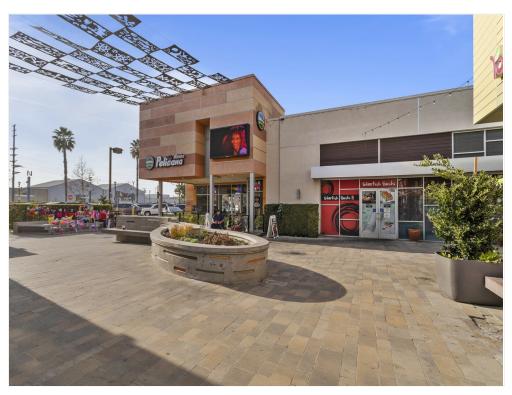

### Property Photos

#### **Downey Gateway**

8236 - 8276 Firestone, Downey, CA 90241

93% Leased - Prime NNN Investment Opportunity located in the heart of Downtown Downey. Downey Gateway is a 14 -Tenant, 27,088\* square foot, newly revitalized restaurant and entertainment center located in the heart of Downtown Downey. The center is located on a busy intersection of Firestone Boulevard and Downey Avenue in the heart of Downtown's Downey. Downey Gateway is an exciting and iconic point of destination for local residents and visitors alike. The center is situated on 1.16 acres and comprises 4 separate building featuring an entertainment courtyard with a large screen TV for outdoor music. Convenient parking for Downey Gateway customers is assured with a large parking lot shared by the adjacent building and the city. The ideal tenant mix consists of 72% (10 out of 14), internet resistant restaurant tenants which draws in customers for evening and weekend for food and entertainment. In addition to a large percentage of internet resistant restaurant tenants, the property also has 22% (3 out of 14), internet resistant service related tenants, and 6% (1 out of 14), retail tenant. Investors will benefits from the lack of short term lease roll over as 81% of the current tenants have lease terms that do not expire until at least 2027 or later. 90% of the tenants have executed lease extensions,