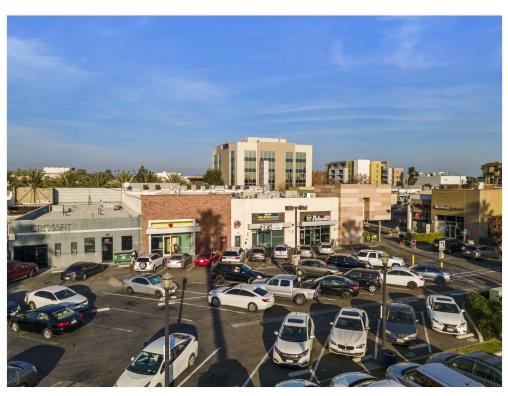

#### **Downey Gateway**

8236 - 8276 Firestone, Downey, CA 90241

93% Leased - Prime NNN Investment Opportunity located in the heart of Downtown Downey. Downey Gateway is a 14 -Tenant, 27,088\* square foot, newly revitalized restaurant and entertainment center located in the heart of Downtown Downey. The center is located on a busy intersection of Firestone Boulevard and Downey Avenue in the heart of Downtown's Downey. Downey Gateway is an exciting and iconic point of destination for local residents and visitors alike. The center is situated on 1.16 acres and comprises 4 separate building featuring an entertainment courtyard with a large screen TV for outdoor music. Convenient parking for Downey Gateway customers is assured with a large parking lot shared by the adjacent building and the city. The ideal tenant mix consists of 72% (10 out of 14), internet resistant restaurant tenants which draws in customers for evening and weekend for food and entertainment. In addition to a large percentage of internet resistant restaurant tenants, the property also has 22% (3 out of 14), internet resistant service related tenants, and 6% (1 out of 14), retail tenant. Investors will benefits from the lack of short term lease roll over as 81% of the current tenants have lease terms that do not expire until at least 2027 or later. 90% of the tenants have executed lease extensions,

#### Location