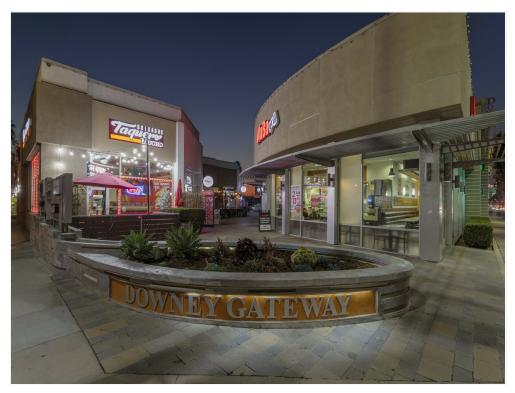

#### **Downey Gateway**

8236 - 8276 Firestone, Downey, CA 90241

93% Leased - Prime NNN Investment Opportunity located in the heart of Downtown Downey. Downey Gateway is a 14 -Tenant, 27,088\* square foot, newly revitalized restaurant and entertainment center located in the heart of Downtown Downey. The center is located on a busy intersection of Firestone Boulevard and Downey Avenue in the heart of Downtown's Downey. Downey Gateway is an exciting and iconic point of destination for local residents and visitors alike. The center is situated on 1.16 acres and comprises 4 separate building featuring an entertainment courtyard with a large screen TV for outdoor music. Convenient parking for Downey Gateway customers is assured with a large parking lot shared by the adjacent building and the city. The ideal tenant mix consists of 72% (10 out of 14), internet resistant restaurant tenants which draws in customers for evening and weekend for food and entertainment. In addition to a large percentage of internet resistant restaurant tenants, the property also has 22% (3 out of 14), internet resistant service related tenants, and 6% (1 out of 14), retail tenant. Investors will benefits from the lack of short term lease roll over as 81% of the current tenants have lease terms that do not expire until at least 2027 or later. 90% of the tenants have executed lease extensions,

### **Downey Gateway**

8236 - 8276 Firestone, Downey, CA 90241