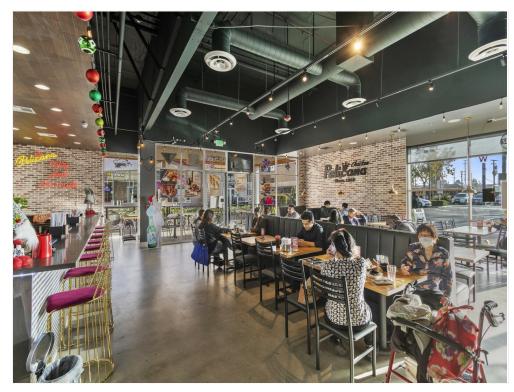

Boardshop              | -           |
| Pelicana Chicken               | -           |
| Starfish Sushi                 | -           |
| Stinkin Crawfish               | -           |
| Sugar & Glow                   | -           |
| Taquero Mucho                  | -           |
| Tea Leaf Boba                  | -           |
| The Hummus Factory             | -           |
| Waba Grill                     | -           |
| Yogurtland                     | -           |

**Lease Expired** 

#### Property Photos





### Property Photos





### Property Photos





### Property Photos





#### Property Photos





### Property Photos





### Property Photos





### Property Photos





### Property Photos





### Property Photos





#### Property Photos





### Property Photos





### Property Photos





### Property Photos





Building Photo Interior Photo

#### Property Photos





### Property Photos





### Property Photos





Building Photo Interior Photo

### Property Photos





### Property Photos



Interior Photo

### **Downey Gateway**

8236 - 8276 Firestone, Downey, CA 90241

#### Location