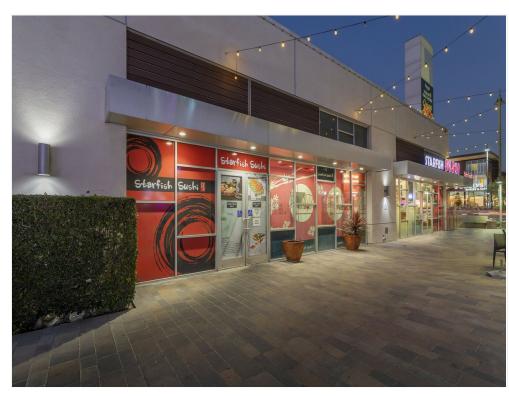

| -           |
| Stinkin Crawfish               | -           |
| Sugar & Glow                   | -           |
| Taquero Mucho                  | -           |
| Tea Leaf Boba                  | -           |
| The Hummus Factory             | -           |
| Waba Grill                     | -           |
| Yogurtland                     | -           |

**Lease Expired** 

#### Property Photos





### Property Photos





### Property Photos





### Property Photos





#### Property Photos





### Property Photos





### Property Photos





### Property Photos





### Property Photos





### Property Photos





#### Property Photos





### Property Photos





### Property Photos





### Property Photos





Building Photo Interior Photo

#### Property Photos





### Property Photos





### Property Photos





Building Photo Interior Photo

### Property Photos





### Property Photos



Interior Photo

### **Downey Gateway**

8236 - 8276 Firestone, Downey, CA 90241

#### Location