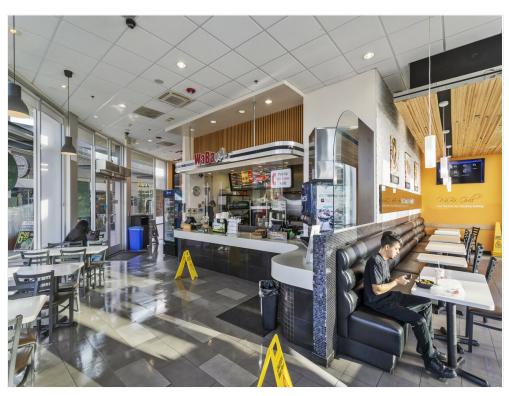

#### **Major Tenant Information**

| Tenant                         | SF Occupied |
|--------------------------------|-------------|
| Chop'd Downey                  | -           |
| Evolution Hair Salon           | -           |
| Financial Partner Credit Union | -           |
| La Chula Restaurant            | -           |
| Legends Boardshop              | -           |
| Pelicana Chicken               | -           |
| Starfish Sushi                 | -           |
| Stinkin Crawfish               | -           |
| Sugar & Glow                   | -           |
| Taquero Mucho                  | -           |
| Tea Leaf Boba                  | -           |
| The Hummus Factory             | -           |
| Waba Grill                     | -           |
| Yogurtland                     | -           |

#### Property Photos

### Property Photos

### Property Photos

Building Photo Interior Photo

### Property Photos

Interior Photo