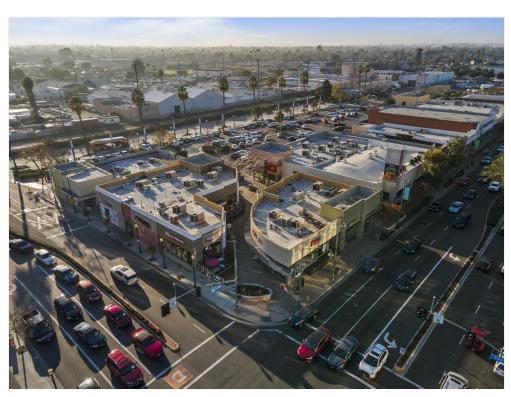

----------------------------|-------------|
| Chop'd Downey                  | -           |
| Evolution Hair Salon           | -           |
| Financial Partner Credit Union | -           |
| La Chula Restaurant            | -           |
| Legends Boardshop              | -           |
| Pelicana Chicken               | -           |
| Starfish Sushi                 | -           |
| Stinkin Crawfish               | -           |
| Sugar & Glow                   | -           |
| Taquero Mucho                  | -           |
| Tea Leaf Boba                  | -           |
| The Hummus Factory             | -           |
| Waba Grill                     | -           |
| Yogurtland                     | -           |

**Lease Expired** 

#### Property Photos





### Property Photos





### Property Photos





### Property Photos





#### Property Photos





### Property Photos





### Property Photos





### Property Photos





### Property Photos





### Property Photos





#### Property Photos





### Property Photos





### Property Photos





### Property Photos





Building Photo Interior Photo

#### Property Photos





### Property Photos





### Property Photos





Building Photo Interior Photo

### Property Photos





### Property Photos



Interior Photo

### **Downey Gateway**

8236 - 8276 Firestone, Downey, CA 90241

#### Location