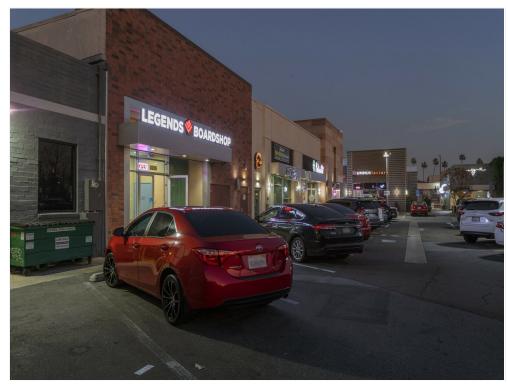

### Property Photos

#### **Downey Gateway**

8236 - 8276 Firestone, Downey, CA 90241

93% Leased - Prime NNN Investment Opportunity located in the heart of Downtown Downey. Downey Gateway is a 14 -Tenant, 27,088\* square foot, newly revitalized restaurant and entertainment center located in the heart of Downtown Downey. The center is located on a busy intersection of Firestone Boulevard and Downey Avenue in the heart of Downtown's Downey. Downey Gateway is an exciting and iconic point of destination for local residents and visitors alike. The center is situated on 1.16 acres and comprises 4 separate building featuring an entertainment courtyard with a large screen TV for outdoor music. Convenient parking for Downey Gateway customers is assured with a large parking lot shared by the adjacent building and the city. The ideal tenant mix consists of 72% (10 out of 14), internet resistant restaurant tenants which draws in customers for evening and weekend for food and entertainment. In addition to a large percentage of internet resistant restaurant tenants, the property also has 22% (3 out of 14), internet resistant service related tenants, and 6% (1 out of 14), retail tenant. Investors will benefits from the lack of short term lease roll over as 81% of the current tenants have lease terms that do not expire until at least 2027 or later. 90% of the tenants have executed lease extensions,