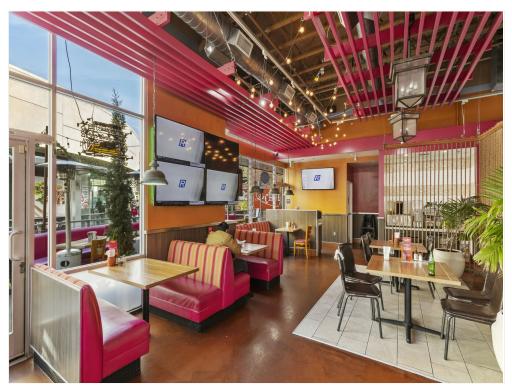

Restaurant            | -           |
| Legends Boardshop              | -           |
| Pelicana Chicken               | -           |
| Starfish Sushi                 | -           |
| Stinkin Crawfish               | -           |
| Sugar & Glow                   | -           |
| Taquero Mucho                  | -           |
| Tea Leaf Boba                  | -           |
| The Hummus Factory             | -           |
| Waba Grill                     | -           |
| Yogurtland                     | -           |

**Lease Expired** 

#### Property Photos





### Property Photos





### Property Photos





### Property Photos





#### Property Photos





### Property Photos





### Property Photos





### Property Photos





### Property Photos





### Property Photos





#### Property Photos





### Property Photos





### Property Photos





### Property Photos





Building Photo Interior Photo

#### Property Photos





### Property Photos





### Property Photos





Building Photo Interior Photo

### Property Photos





### Property Photos



Interior Photo

### **Downey Gateway**

8236 - 8276 Firestone, Downey, CA 90241

#### Location