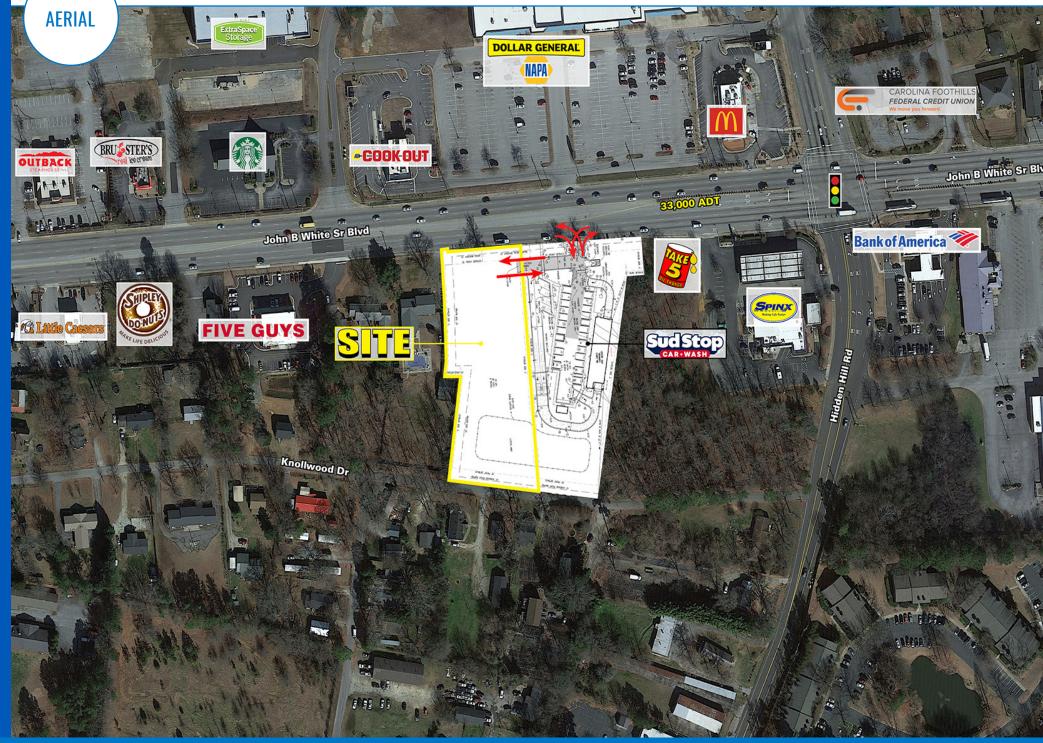

# JOHN B WHITE SR BLVD & HIDDEN HILL RD

±1.65 ACRES | AVAILABLE FOR LEASE OR SALE

#### JOHN B WHITE SR BLVD & HIDDEN HILL RD $\cdot$ ±1.65 ACRES | AVAILABLE FOR LEASE OR SALE $\cdot$ LAND

| AVAILABLE SPACE    |                  | ±1.65 Acres                             |                                                                                                                    |                                                      |                                   |                    |  |
|--------------------|------------------|-----------------------------------------|--------------------------------------------------------------------------------------------------------------------|------------------------------------------------------|-----------------------------------|--------------------|--|
| TRAFFIC COUNTS     |                  | 33,000 ADT on John B White Sr Blvd      |                                                                                                                    |                                                      |                                   | $\mathbf{\lambda}$ |  |
| PROPERTY H         | IGHLIGHTS        | of e<br>• Stro<br>ove<br>• Full<br>Stop | l opportunity ir<br>entry<br>ong visibility to<br>er 33,000 ADT ir<br>access moven<br>p Car Wash<br>at opportunity | o John B White<br>n front of the s<br>nent shared wi | Sr Blvd with<br>ite<br>th new Sud |                    |  |
| LEASE RATE         |                  | Call to D                               | Discuss                                                                                                            |                                                      |                                   |                    |  |
| COUNTY             | тү               |                                         | Spartanburg                                                                                                        |                                                      |                                   |                    |  |
| MARKET             | Spartanburg      |                                         |                                                                                                                    |                                                      |                                   |                    |  |
|                    |                  |                                         |                                                                                                                    |                                                      |                                   |                    |  |
|                    | DEMOGRAPHICS     |                                         | 1 MILE                                                                                                             | 3 MILE                                               | 5 MILE                            |                    |  |
|                    | TOTAL HOUSEHOLDS |                                         | 2,813                                                                                                              | 19,625                                               | 35,737                            | R                  |  |
| 83                 | TOTAL POPUL      | ATION                                   | 6,651                                                                                                              | 49,182                                               | 92,084                            |                    |  |
| <b>↑</b> ()<br>(§) | MEDIAN HH IN     | ICOME                                   | \$51,381                                                                                                           | \$51,141                                             | \$51,867                          |                    |  |
|                    |                  |                                         |                                                                                                                    |                                                      |                                   |                    |  |