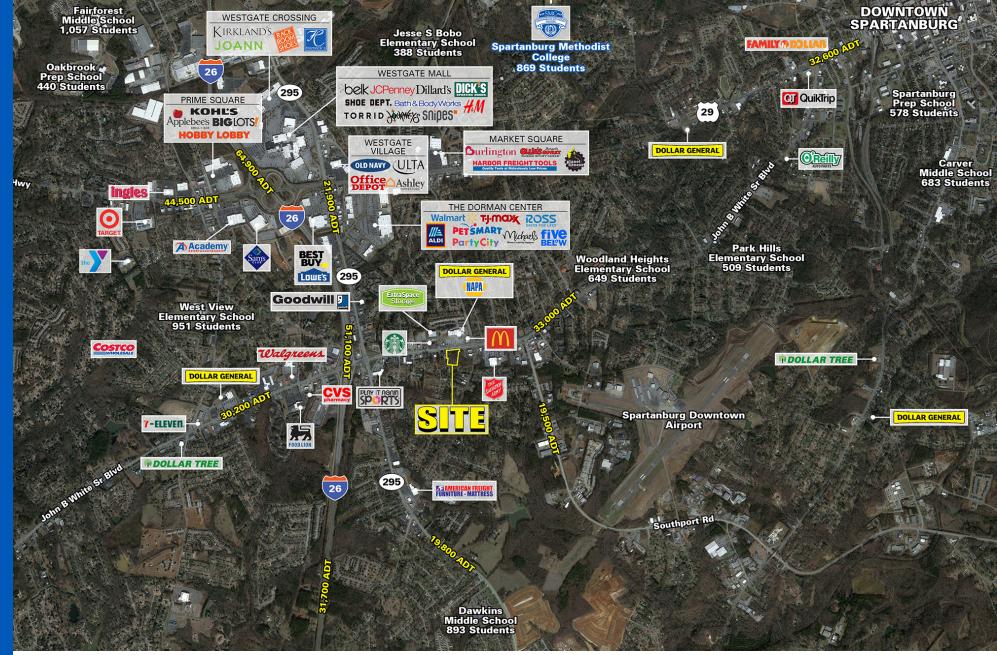

# JOHN B WHITE SR BLVD & HIDDEN HILL RD

±1.65 ACRES | AVAILABLE FOR LEASE OR SALE

#### JOHN B WHITE SR BLVD & HIDDEN HILL RD $\cdot$ ±1.65 ACRES | AVAILABLE FOR LEASE OR SALE $\cdot$ LAND

| AVAILABLE SPACE    |                  | ±1.65 Acres                             |                                                                                                                    |                                                      |                                   |                    |  |
|--------------------|------------------|-----------------------------------------|--------------------------------------------------------------------------------------------------------------------|------------------------------------------------------|-----------------------------------|--------------------|--|
| TRAFFIC COUNTS     |                  | 33,000 ADT on John B White Sr Blvd      |                                                                                                                    |                                                      |                                   | $\mathbf{\lambda}$ |  |
| PROPERTY H         | IGHLIGHTS        | of e<br>• Stro<br>ove<br>• Full<br>Stop | l opportunity ir<br>entry<br>ong visibility to<br>er 33,000 ADT ir<br>access moven<br>p Car Wash<br>at opportunity | o John B White<br>n front of the s<br>nent shared wi | Sr Blvd with<br>ite<br>th new Sud |                    |  |
| LEASE RATE         |                  | Call to D                               | Discuss                                                                                                            |                                                      |                                   |                    |  |
| COUNTY             | тү               |                                         | Spartanburg                                                                                                        |                                                      |                                   |                    |  |
| MARKET             | Spartanburg      |                                         |                                                                                                                    |                                                      |                                   |                    |  |
|                    |                  |                                         |                                                                                                                    |                                                      |                                   |                    |  |
|                    | DEMOGRAPHICS     |                                         | 1 MILE                                                                                                             | 3 MILE                                               | 5 MILE                            |                    |  |
|                    | TOTAL HOUSEHOLDS |                                         | 2,813                                                                                                              | 19,625                                               | 35,737                            | R                  |  |
| 83                 | TOTAL POPUL      | ATION                                   | 6,651                                                                                                              | 49,182                                               | 92,084                            |                    |  |
| <b>↑</b> ()<br>(§) | MEDIAN HH IN     | ICOME                                   | \$51,381                                                                                                           | \$51,141                                             | \$51,867                          |                    |  |
|                    |                  |                                         |                                                                                                                    |                                                      |                                   |                    |  |