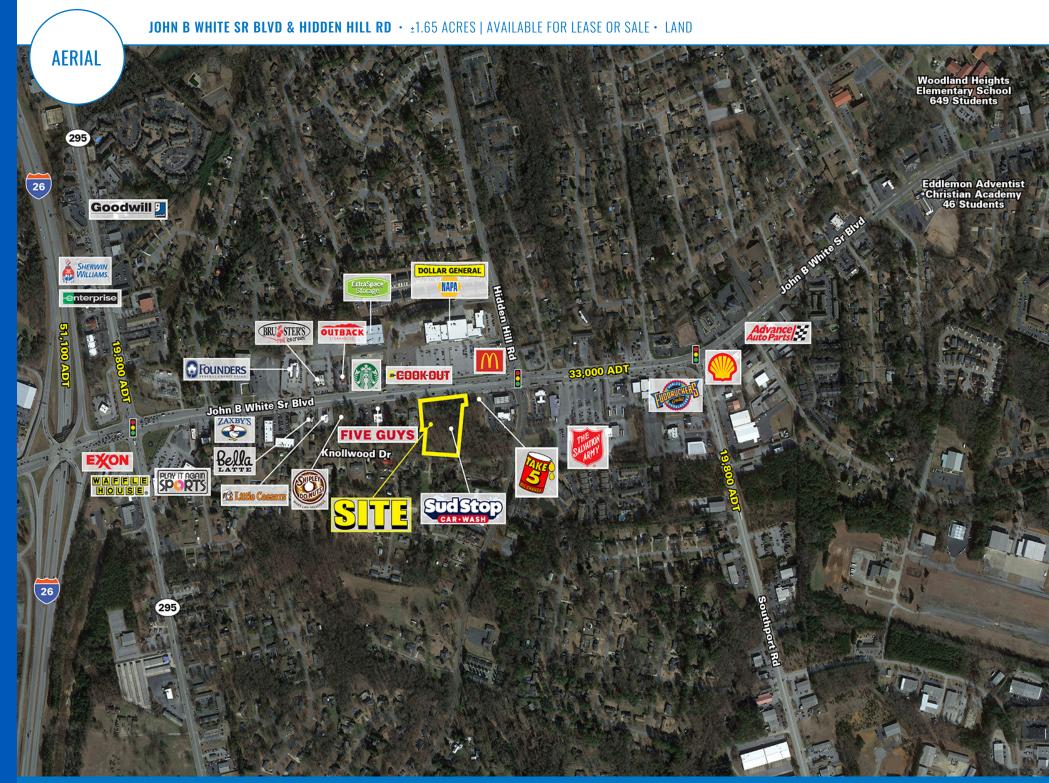

# JOHN B WHITE SR BLVD & HIDDEN HILL RD

±1.65 ACRES | AVAILABLE FOR LEASE OR SALE

#### JOHN B WHITE SR BLVD & HIDDEN HILL RD $\cdot$ ±1.65 ACRES | AVAILABLE FOR LEASE OR SALE $\cdot$ LAND

| AVAILABLE SPACE    |                  | ±1.65 Acres                             |                                                                                                                    |                                                      |                                   |                    |  |
|--------------------|------------------|-----------------------------------------|--------------------------------------------------------------------------------------------------------------------|------------------------------------------------------|-----------------------------------|--------------------|--|
| TRAFFIC COUNTS     |                  | 33,000 ADT on John B White Sr Blvd      |                                                                                                                    |                                                      |                                   | $\mathbf{\lambda}$ |  |
| PROPERTY H         | IGHLIGHTS        | of e<br>• Stro<br>ove<br>• Full<br>Stop | l opportunity ir<br>entry<br>ong visibility to<br>er 33,000 ADT ir<br>access moven<br>p Car Wash<br>at opportunity | o John B White<br>n front of the s<br>nent shared wi | Sr Blvd with<br>ite<br>th new Sud |                    |  |
| LEASE RATE         |                  | Call to D                               | Discuss                                                                                                            |                                                      |                                   |                    |  |
| COUNTY             | тү               |                                         | Spartanburg                                                                                                        |                                                      |                                   |                    |  |
| MARKET             | Spartanburg      |                                         |                                                                                                                    |                                                      |                                   |                    |  |
|                    |                  |                                         |                                                                                                                    |                                                      |                                   |                    |  |
|                    | DEMOGRAPHICS     |                                         | 1 MILE                                                                                                             | 3 MILE                                               | 5 MILE                            |                    |  |
|                    | TOTAL HOUSEHOLDS |                                         | 2,813                                                                                                              | 19,625                                               | 35,737                            | R                  |  |
| 83                 | TOTAL POPUL      | ATION                                   | 6,651                                                                                                              | 49,182                                               | 92,084                            |                    |  |
| <b>↑</b> ()<br>(§) | MEDIAN HH IN     | ICOME                                   | \$51,381                                                                                                           | \$51,141                                             | \$51,867                          |                    |  |
|                    |                  |                                         |                                                                                                                    |                                                      |                                   |                    |  |

Atlantic

JOHN B WHITE SR BLVD & HIDDEN HILL RD  $\cdot$   $\pm 1.65$  acres | available for lease or sale  $\cdot$  land

SOUTH CAROLINA