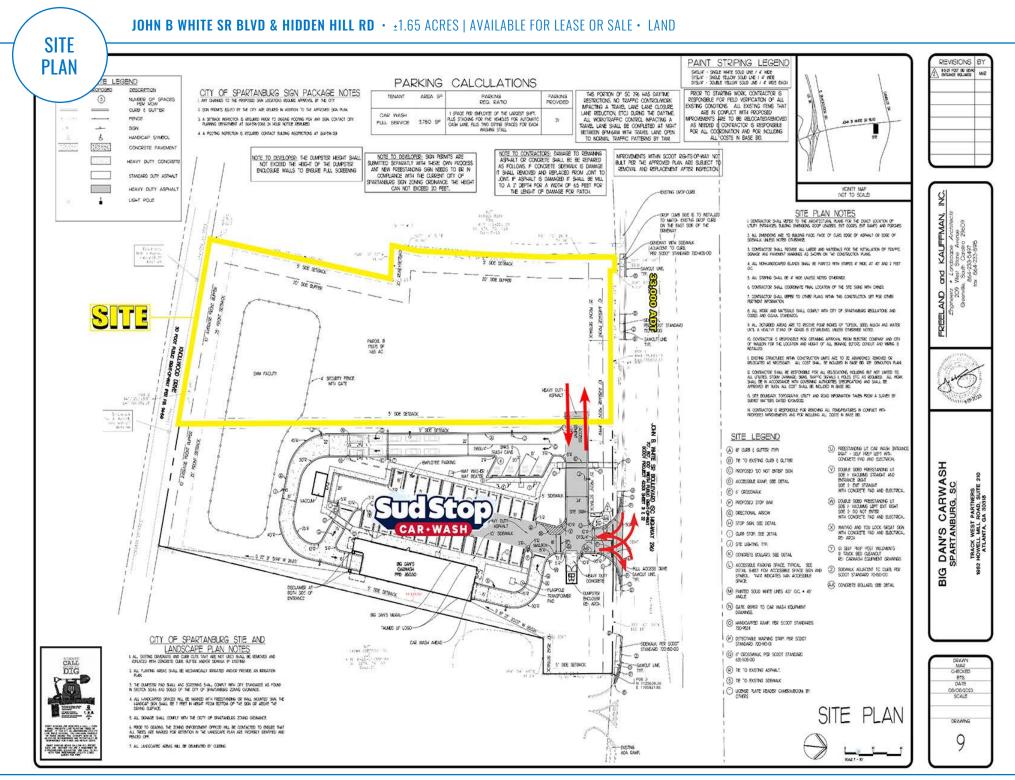

# JOHN B WHITE SR BLVD & HIDDEN HILL RD

±1.65 ACRES | AVAILABLE FOR LEASE OR SALE

#### JOHN B WHITE SR BLVD & HIDDEN HILL RD $\cdot$ ±1.65 ACRES | AVAILABLE FOR LEASE OR SALE $\cdot$ LAND

| AVAILABLE SPACE    |                  | ±1.65 Acres                             |                                                                                                                    |                                                      |                                   |                    |  |
|--------------------|------------------|-----------------------------------------|--------------------------------------------------------------------------------------------------------------------|------------------------------------------------------|-----------------------------------|--------------------|--|
| TRAFFIC COUNTS     |                  | 33,000 ADT on John B White Sr Blvd      |                                                                                                                    |                                                      |                                   | $\mathbf{\lambda}$ |  |
| PROPERTY H         | IGHLIGHTS        | of e<br>• Stro<br>ove<br>• Full<br>Stop | l opportunity ir<br>entry<br>ong visibility to<br>er 33,000 ADT ir<br>access moven<br>p Car Wash<br>at opportunity | o John B White<br>n front of the s<br>nent shared wi | Sr Blvd with<br>ite<br>th new Sud |                    |  |
| LEASE RATE         |                  | Call to D                               | Discuss                                                                                                            |                                                      |                                   |                    |  |
| COUNTY             | тү               |                                         | Spartanburg                                                                                                        |                                                      |                                   |                    |  |
| MARKET             | Spartanburg      |                                         |                                                                                                                    |                                                      |                                   |                    |  |
|                    |                  |                                         |                                                                                                                    |                                                      |                                   |                    |  |
|                    | DEMOGRAPHICS     |                                         | 1 MILE                                                                                                             | 3 MILE                                               | 5 MILE                            |                    |  |
|                    | TOTAL HOUSEHOLDS |                                         | 2,813                                                                                                              | 19,625                                               | 35,737                            | R                  |  |
| 83                 | TOTAL POPUL      | ATION                                   | 6,651                                                                                                              | 49,182                                               | 92,084                            |                    |  |
| <b>↑</b> ()<br>(§) | MEDIAN HH IN     | ICOME                                   | \$51,381                                                                                                           | \$51,141                                             | \$51,867                          |                    |  |
|                    |                  |                                         |                                                                                                                    |                                                      |                                   |                    |  |