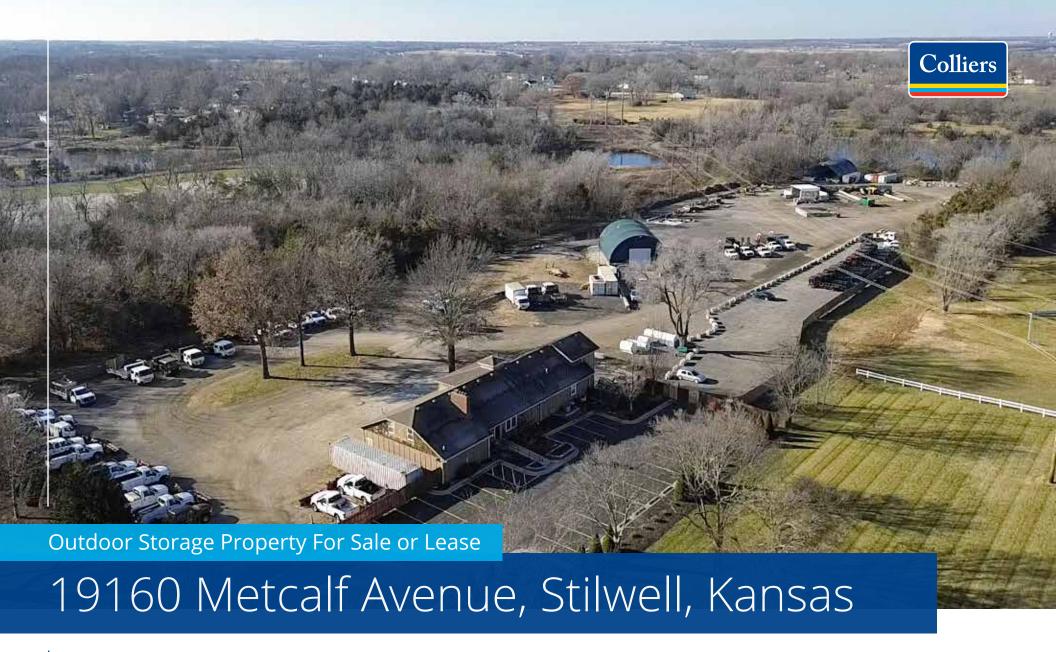

## 19160 Metcalf Avenue Stilwell, Kansas

### Property Features

- Contractor office building with ±10 acres outdoor storage
- Office building: 6,900± SF
- Total land area: 10.55 acres
- Frontage on Metcalf Avenue
- Two (2) 'hoop houses' to remain with property
- For sale: \$1,950,000
- For lease: call broker to discuss