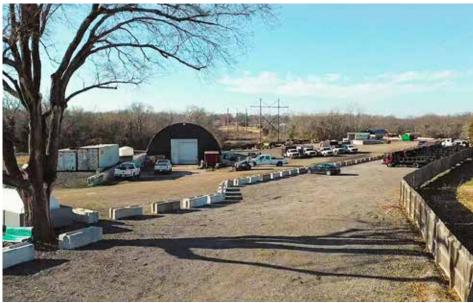

### Property Features

- Contractor office building with ±10 acres outdoor storage
- Office building: 6,900± SF
- Total land area: 10.55 acres
- Frontage on Metcalf Avenue
- Two (2) 'hoop houses' to remain with property
- For sale: \$1,950,000
- For lease: call broker to discuss

# Photos