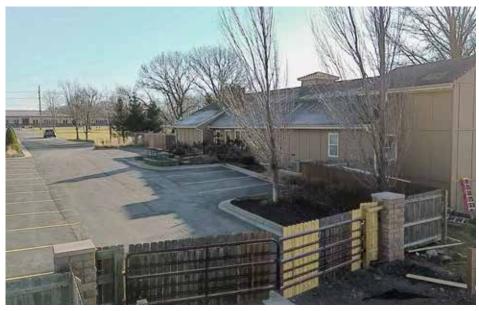

# Photos

### Property Features

- Contractor office building with ±10 acres outdoor storage
- Office building: 6,900± SF
- Total land area: 10.55 acres
- Frontage on Metcalf Avenue
- Two (2) 'hoop houses' to remain with property
- For sale: \$1,950,000
- For lease: call broker to discuss