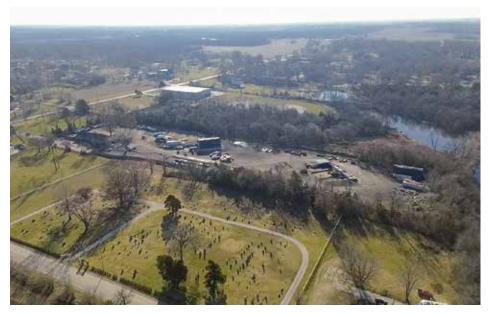

# Photos

### Property Features

- Contractor office building with ±10 acres outdoor storage
- Office building: 6,900± SF
- Total land area: 10.55 acres
- Frontage on Metcalf Avenue
- Two (2) 'hoop houses' to remain with property
- For sale: \$1,950,000
- For lease: call broker to discuss