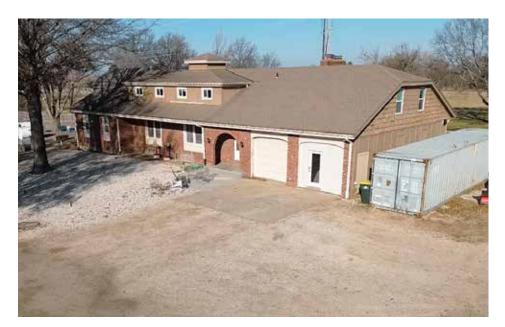

### Property Features

- Contractor office building with ±10 acres outdoor storage
- Office building: 6,900± SF
- Total land area: 10.55 acres
- Frontage on Metcalf Avenue
- Two (2) 'hoop houses' to remain with property
- For sale: \$1,950,000
- For lease: call broker to discuss

# Photos