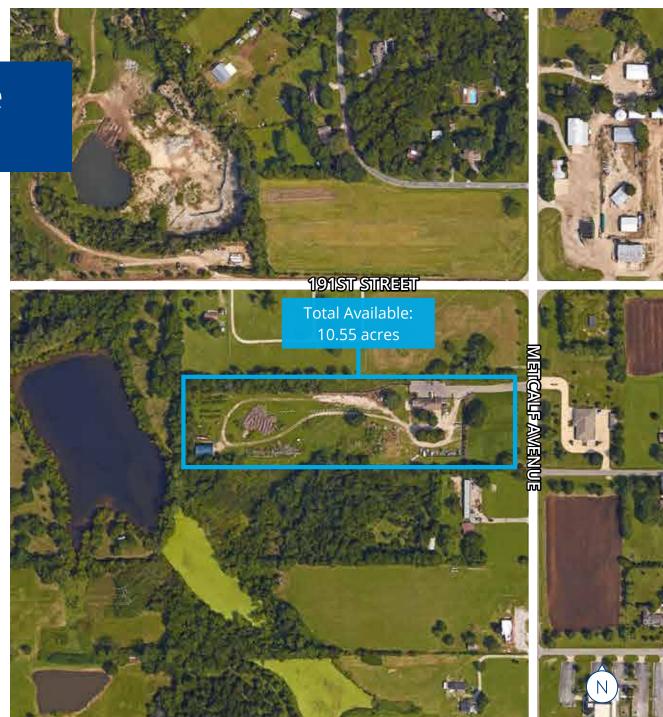

### Property Features

- Contractor office building with ±10 acres outdoor storage
- Office building: 6,900± SF
- Total land area: 10.55 acres
- Frontage on Metcalf Avenue
- Two (2) 'hoop houses' to remain with property
- For sale: \$1,950,000
- For lease: call broker to discuss