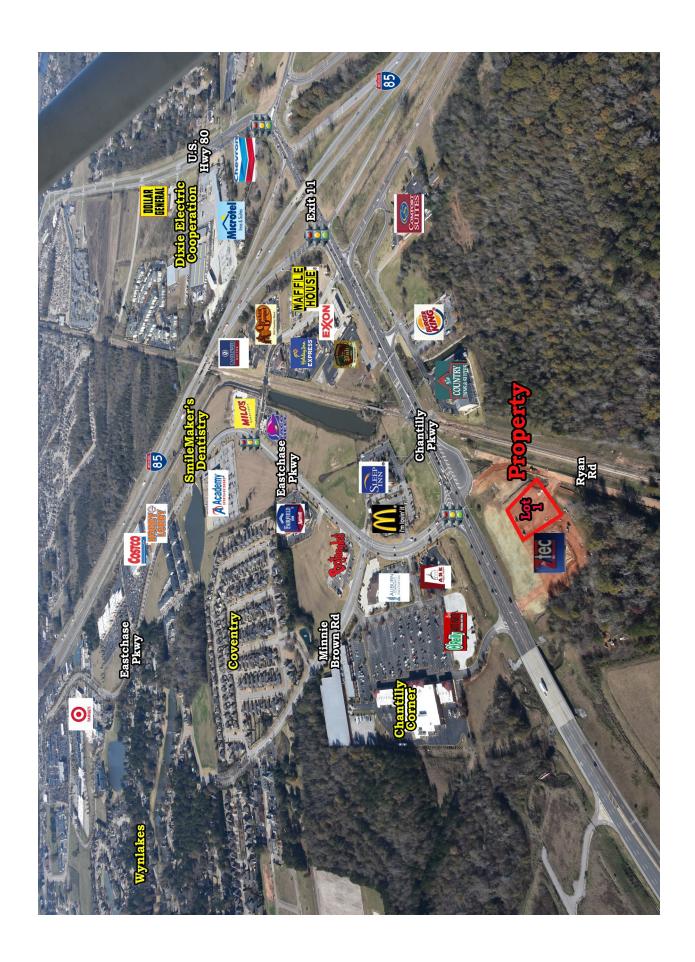

## PRICED TO SELL OR GROUND LEASE!

 $A \pm 33,365$  S.F. developed lot at intersection of Chantilly Parkway and Eastchase Parkway. Adjacent lot being developed as a ZTEC service station and convenience store. Excellent retail location for fast food restaurant or other retail use. Contact John Stanley, CCIM, for more information at (334) 271-2475.