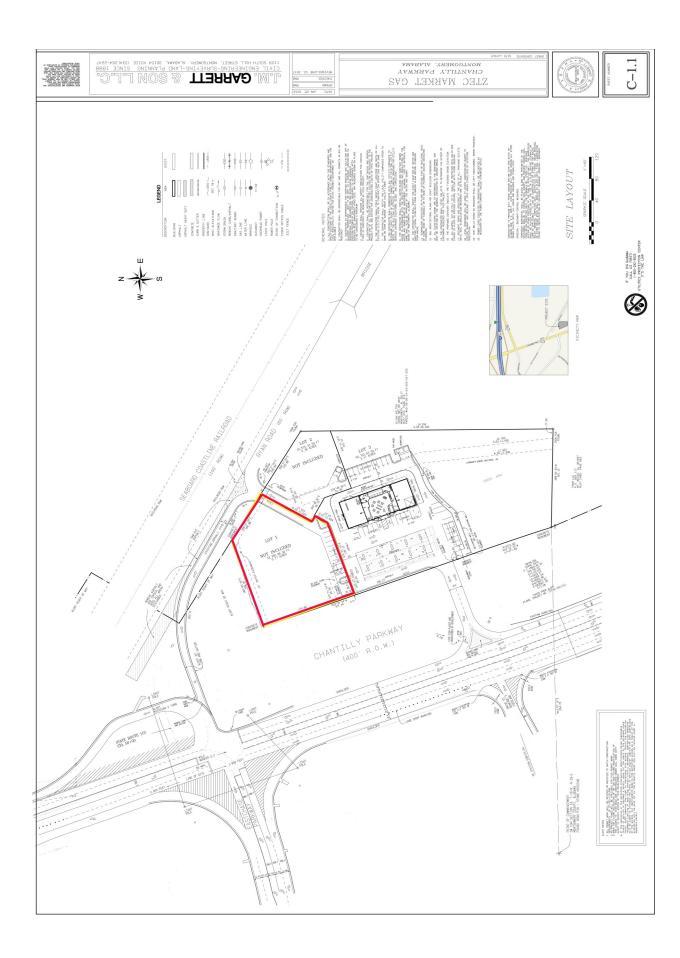

## PRICED TO SELL OR GROUND LEASE!

 $A \pm 33,365$  S.F. developed lot at intersection of Chantilly Parkway and Eastchase Parkway. Adjacent lot being developed as a ZTEC service station and convenience store. Excellent retail location for fast food restaurant or other retail use. Contact John Stanley, CCIM, for more information at (334) 271-2475.