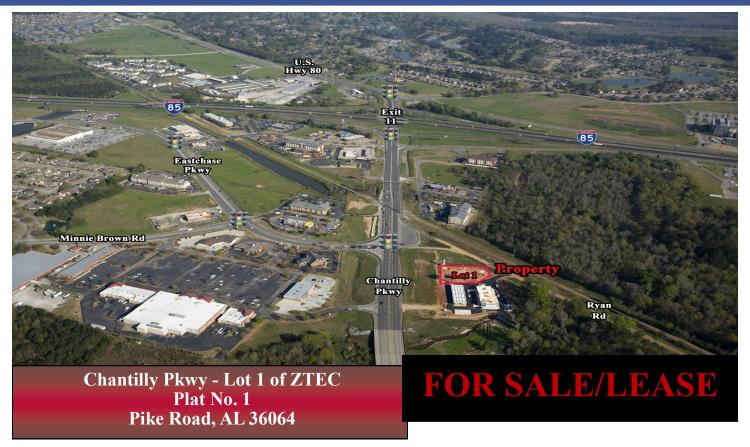

## COMMERCIAL REAL ESTATE

Sales Price: \$575,000.00

Ground Lease Price: \$5,250.00/Mo. (Triple Net)

**Land Size:** ± 33,365 S.F.

**Zoning: B-2 Best Use:** Retail Visibility: **Excellent** 

**Traffic Count:** 14,260 (2017 AADT)

## PRICED TO SELL OR GROUND LEASE!

 $A \pm 33,365$  S.F. developed lot at intersection of Chantilly Parkway and Eastchase Parkway. Adjacent lot being developed as a ZTEC service station and convenience store. Excellent retail location for fast food restaurant or other retail use. Contact John Stanley, CCIM, for more information at (334) 271-2475.