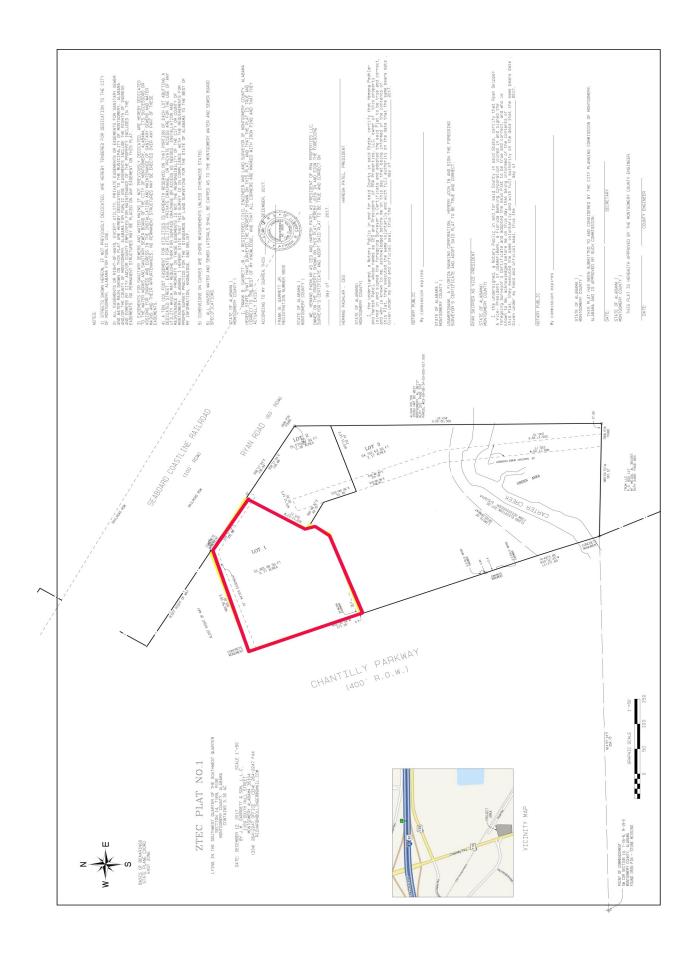

## COMMERCIAL REAL ESTATE

Sales Price: \$575,000.00

Ground Lease Price: \$5,250.00/Mo. (Triple Net)

**Land Size:** ± 33,365 S.F.

**Zoning: B-2 Best Use:** Retail Visibility: **Excellent** 

**Traffic Count:** 14,260 (2017 AADT)

## PRICED TO SELL OR GROUND LEASE!

 $A \pm 33,365$  S.F. developed lot at intersection of Chantilly Parkway and Eastchase Parkway. Adjacent lot being developed as a ZTEC service station and convenience store. Excellent retail location for fast food restaurant or other retail use. Contact John Stanley, CCIM, for more information at (334) 271-2475.