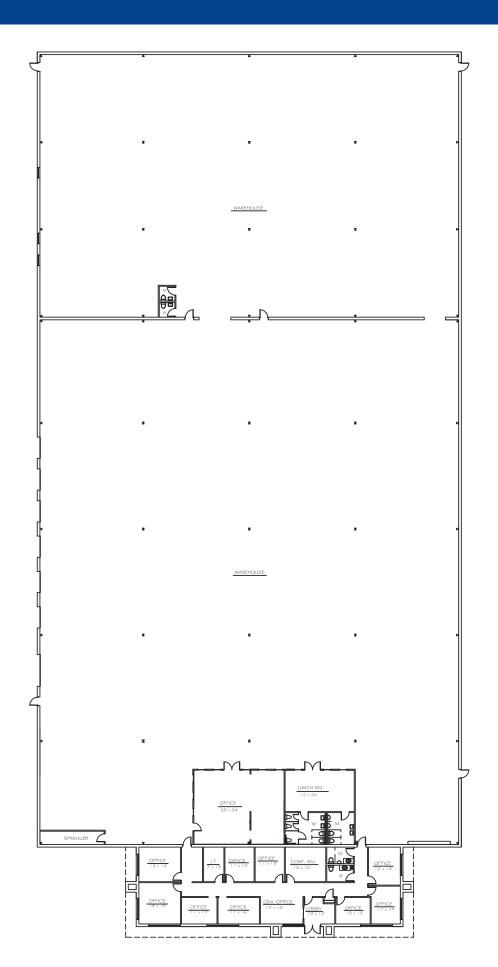

n +1 856 414 4900 marc.isdaner@colliers.com

#### **Ian Richman**

Executive Vice President +1 856 414 1257 ian.richman@colliers.com

Accelerating success.

## Property Profile



### **Building Specifications**

| Building Size | 51,000 SF        |
|---------------|------------------|
| Warehouse     | 46,265 SF        |
| Office        | 4,735 SF         |
| Zoning        | Light Industrial |
| Construction  | Masonry          |

| Power           | 1200 amp, 120/208 volt,<br>3-phase  |
|-----------------|-------------------------------------|
| Column Spacing  | 40' x 40'                           |
| Clear Height    | 21′                                 |
| Loading         | 6 loading docks,<br>1 drive-in door |
| Fire Supression | 100% wet system                     |

## Floor Plan





### **Drive Times**

### **Interstates**

9-

**Bridges** 



**Airports** 



I-295

13 minutes (6.1 miles)

Betsy Ross 7 minutes (2.7 miles) Philadelphia (PHL) 25 minutes (18.9 miles)

NJ Turnpike

18 minutes (9.5 miles)

Benjamin Franklin 13 minutes (7.2 miles)

Atlantic City (ATL)

63 minutes (54 miles)

#### **Marc Isdaner**

Vice Chairman +1 856 414 4900 marc.isdaner@colliers.com

### **Ian Richman**

Executive Vice President +1 856 414 1257 ian.richman@colliers.com 1317 Route 73, Suite 109 Mt. Laurel, NJ 08054 P: +1 856 234 9300 F: +1 856 222 1115



This document has been prepared by Colliers International for advertising and general information only. Colliers International makes no guarantees, representations or warranties of any kind, expressed or implied, regarding the infor