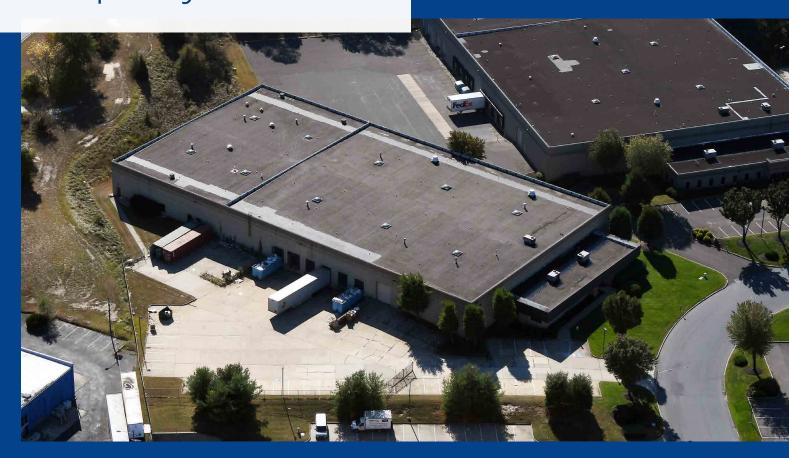

## Property Profile

### **Building Specifications**

| Building Size | 51,000 SF        |
|---------------|------------------|
| Warehouse     | 46,265 SF        |
| Office        | 4,735 SF         |
| Zoning        | Light Industrial |
| Construction  | Masonry          |

| Power           | 1200 amp, 120/208 volt,<br>3-phase  |
|-----------------|-------------------------------------|
| Column Spacing  | 40' x 40'                           |
| Clear Height    | 21′                                 |
| Loading         | 6 loading docks,<br>1 drive-in door |
| Fire Supression | 100% wet system                     |