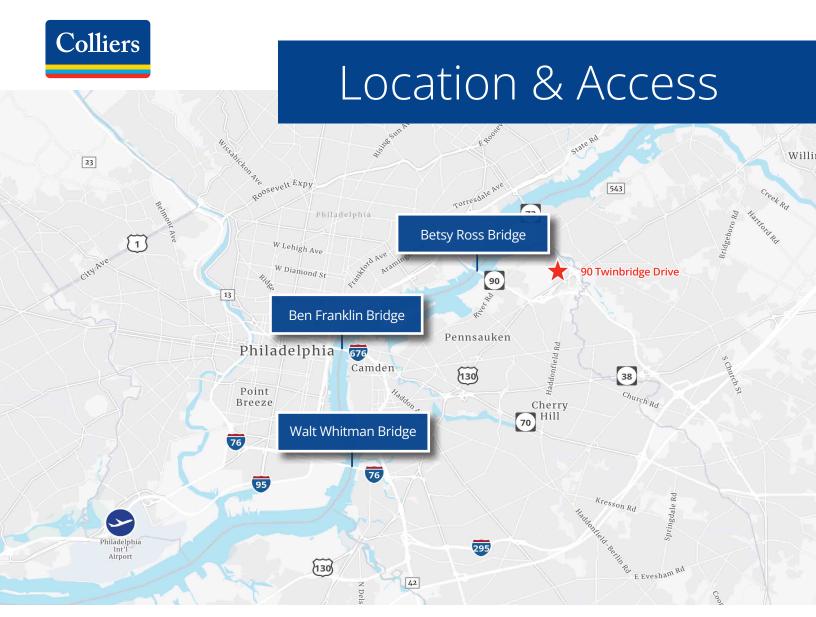

### **Drive Times**

### **Interstates**

9-

**Bridges** 

**Airports** 

I-295

13 minutes (6.1 miles)

Betsy Ross 7 minutes (2.7 miles) Philadelphia (PHL) 25 minutes (18.9 miles)

NJ Turnpike

18 minutes (9.5 miles)

Benjamin Franklin 13 minutes (7.2 miles)

Atlantic City (ATL)

63 minutes (54 miles)