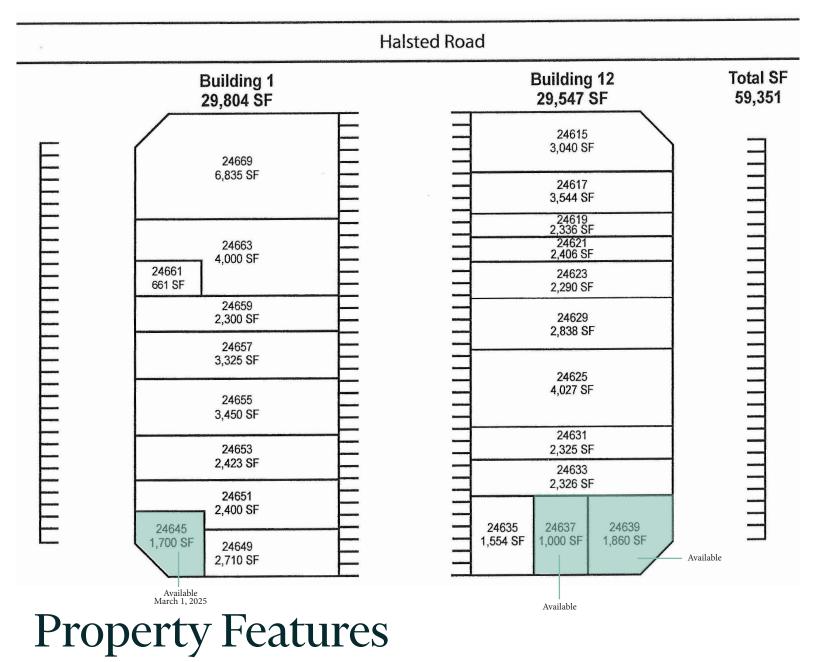

## Site Plan

- + 1,700 2,860 SF Available
- + 16' Ceiling Clear Height in Shop Area
- + Flexible Layouts and Rates
- + Main Road Frontage/Signage

- + Easy Access to I-275, I-96, I-696 and M-5
- + Professionally Maintained
- +Op/Ex Estimates: \$2.58 PSF

#### 1,700 - 2,860 SF Available

24615-24669 Halsted Road, Farmington Hills, MI