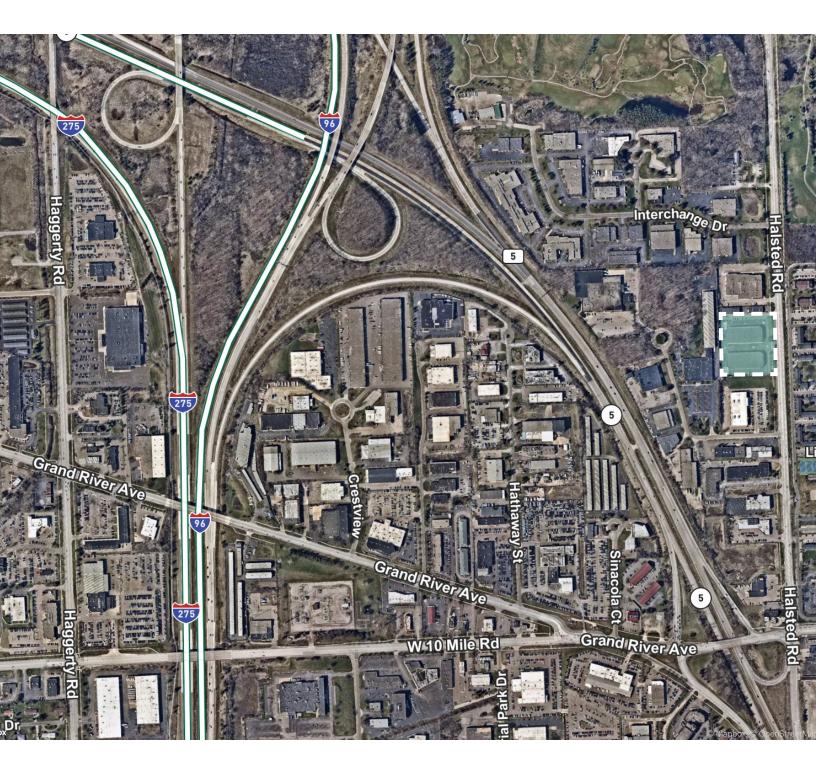

# Westhills Commerce Center

## 24615-24669 Halsted Road

Farmington Hills, MI

1,700 - 2,860 SF Total Available





#### **Philip Sprague**

Vice President +1 248 351 2032 philip.sprague@cbre.com

#### 1,700 - 2,860 SF Available

24615-24669 Halsted Road, Farmington Hills, MI

### For Lease

## Site Plan



- + 1,700 2,860 SF Available
- + 16' Ceiling Clear Height in Shop Area
- + Flexible Layouts and Rates
- + Main Road Frontage/Signage

- + Easy Access to I-275, I-96, I-696 and M-5
- + Professionally Maintained
- +Op/Ex Estimates: \$2.58 PSF



### For Lease

## **Property Aerial**





### For Lease

#### 1,700 - 2,860 SF Available

24615-24669 Halsted Road, Farmington Hills, MI

# Property Overview

Oakland

County

# 1,700-2,860



Available Square Footage

# LI-Light Industrial

Zoning

| Year Built:         | 1983                    | Parking Ratio:     | 2.5/1,000         |
|---------------------|-------------------------|--------------------|-------------------|
| Total Building Size | 59,351 SF (2 Buildings) | HVAC:              | Gas forced air    |
| Total Available:    | 2,860 SF                | Power:             | Ample             |
| Available Office:   | To-Suit                 | Taxes:             | \$1.61 PSF (2022) |
| Available Shop:     | To-Suit                 | Lighting:          | Recessed          |
| Acreage:            | 3.42