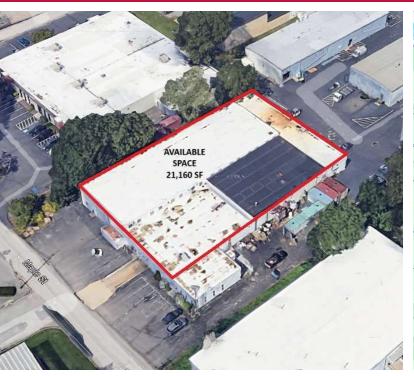

### **OFFERING SUMMARY**

| Building Size: | 22,294 SF             |
|----------------|-----------------------|
| Lot Size:      | 1.04 Acres            |
| Lease Rate:    | \$8.50 SF/yr (NNN)    |
| Available SF:  | 21,160 SF             |
| Zoning:        | LI (Light Industrial) |
|                |                       |

### **PROPERTY DESCRIPTION**

124 Maple Street is a 22,294 SF industrial building with 21,160 SF of industrial space available for lease. The space is fully sprinklered and contains one (1) loading dock, two (2) grade level doors and a ten (10) ton crane. Clear ceiling heights range from 14' to 19', and the building is ideal for manufacturing, warehouse and storage uses.