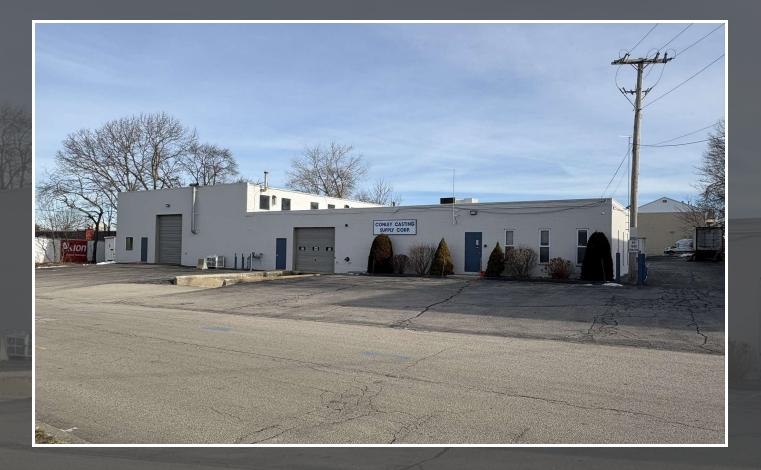

### **LOCATION DESCRIPTION**

124 Maple Street is conveniently located in Warwick, Rhode Island off of Jefferson Boulevard, which has long been considered a premier location in the central part of the state. Within close proximity to the confluence of I-95 (Exit 31)/Route 37/I-295, the property is only 10 minutes south of Downtown Providence. All amenities are nearby and TF Green Airport is located only 1.5 miles away.

### **PROPERTY DESCRIPTION**

124 Maple Street is a 22,294 SF industrial building with 21,160 SF of industrial space available for lease. The space is fully sprinklered and contains one (1) loading dock, two (2) grade level doors and a ten (10) ton crane. Clear ceiling heights range from 14' to 19', and the building is ideal for manufacturing, warehouse and storage uses.