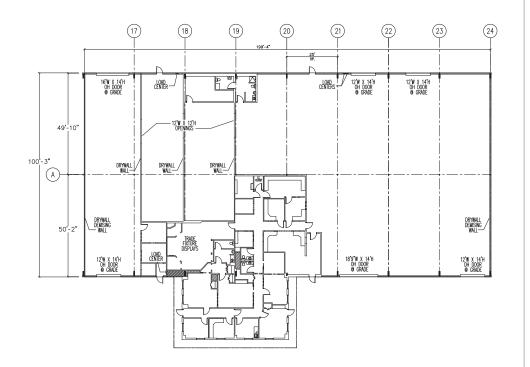

# **BUILDING 5212: 11,969 SF FLOOR PLAN**

ZENITH

FranklinStreet

LICENSED REAL ESTATE BROKER

# **BUILDING 5214: 7,619 SF FLOOR PLAN**

#### **BUILDING 5218: 22,087 SF FLOOR PLAN**