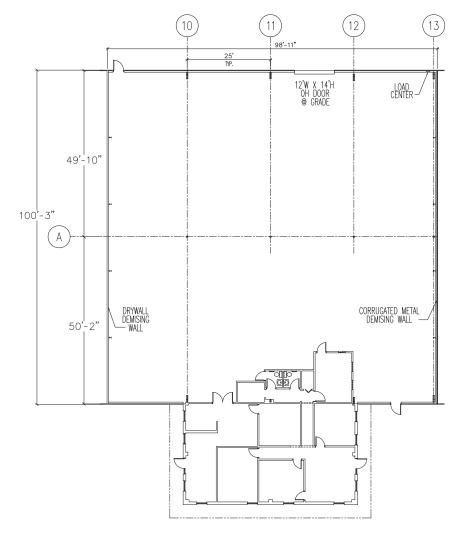

/- 620 Total Trailer Spaces
- Available Fall 2024
- Located in the City of Pinellas Park
- Zoning: Heavy Industrial
- Trailer parking, graveled fenced with outdoor lighting
- Two means of ingress
- Adjacent warehouse space available



# **11 AC PROPERTY RENDERING**



### **BUILDING 5200: 56,383 SF FLOOR PLAN**



# LOCATION HIGHLIGHTS

- 1.5 miles to US Highway 19
- 3 miles to I-275
- 3 miles to Bayside Bridge
- 6 miles to Gandy Bridge
- 2.5 miles to St. Petersburg-Clearwater International Airport
- 14 miles to Tampa International Airport
- 18 miles to Port of Tampa

# FranklinStreet



#### PATRICK KELLY

**Regional Managing Director** 813.682.6210 Pat.Kelly@FranklinSt.com

#### BRAD HUTTON Director 813.793.8492 Brad.Hutton@FranklinSt.com





# **BUILDING 5212: 11,969 SF FLOOR PLAN**



ZENITH

FranklinStreet

LICENSED REAL ESTATE BROKER

# **BUILDING 5214: 7,619 SF FLOOR PLAN**



#### PATRICK KELLY Regional Managing

**Regional Managing Director** 813.682.6210 Pat.Kelly@FranklinSt.com

#### BRAD HUTTON Director 813.793.8492 Brad.Hutton@FranklinSt.com



#### **BUILDING 5218: 22,087 SF FLOOR PLAN**



# **BUILDING 5220: 14,708 SF FLOOR PLAN**



# FranklinStreet ZENITH

#### PATRICK KELLY

**Regional Managing Director** 813.682.6210 Pat.Kelly@FranklinSt.com

#### BRAD HUTTON Director 813.793.8492 Brad.Hutton@FranklinSt.com