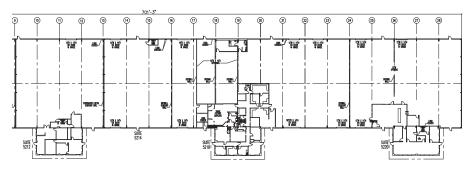

5200-5220 126<sup>th</sup> Avenue North | Clearwater, FL 33760

# INDUSTRIAL OUTDOOR STORAGE



**PATRICK KELLY | Regional Managing Director** 813.682.6210 | Pat.Kelly@FranklinSt.com

BRAD HUTTON | Director 813.793.8492 | Brad.Hutton@FranklinSt.com





III/A

14,708 - 56,383 SF

1,800 SF

• 14,708 - 56,383 SF | \*/- 5-11 Acres Available

126th Ave N

- \*/- 620 Total Trailer Spaces
- Available Fall 2024
- Located in the City of Pinellas Park
- Zoning: Heavy Industrial
- Trailer parking, graveled fenced with outdoor lighting
- Two means of ingress
- Adjacent warehouse space available



# **11 AC PROPERTY RENDERING**



### **BUILDING 5200: 56,383 SF FLOOR PLAN**



# LOCATION HIGHLIGHTS

- 1.5 miles to US Highway 19
- 3 miles to I-275
- 3 miles to Bayside Bridge
- 6 miles to Gandy Bridge
- 2.5 miles to St. Petersburg-Clearwater International Airport
- 14 miles to Tampa International Airport
- 18 miles to Port of Tampa

# FranklinStreet



#### PATRICK KELLY

**Regional Managing Director** 813.682.6210 Pat.Kelly@FranklinSt.com

#### BRAD HUTTON Director 813.793.8492 Brad.Hutton@FranklinSt.com





# **BUILDING 5212: 11,969 SF FLOOR PLAN**



ZENITH

FranklinStreet

LICENSED REAL ESTATE BROKER

# **BUILDING 5214: 7,619 SF FLOOR PLAN**



#### PATRICK KELLY Regional Managing

**Regional Managing Director** 813.682.6210 Pat.Kelly@FranklinSt.com

#### BRAD HUTTON Director 813.793.8492 Brad.Hutton@FranklinSt.com



#### **BUILDING 5218: 22,087 SF FLOOR P