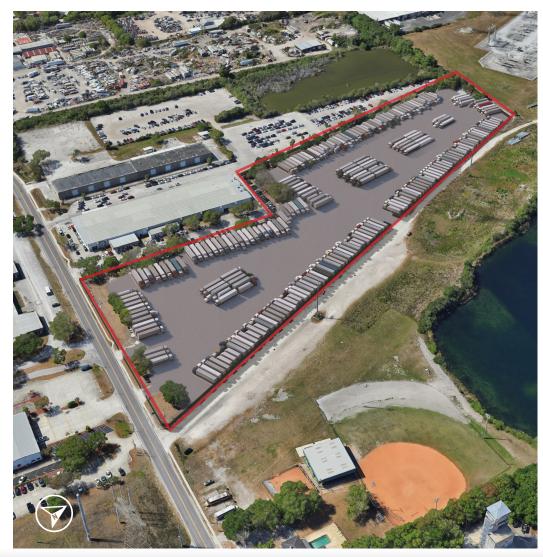

# **11 AC PROPERTY RENDERING**

1,800 SF

• 14,708 - 56,383 SF | \*/- 5-11 Acres Available

126th Ave N

- \*/- 620 Total Trailer Spaces
- Available Fall 2024
- Located in the City of Pinellas Park
- Zoning: Heavy Industrial
- Trailer parking, graveled fenced with outdoor lighting
- Two means of ingress
- Adjacent warehouse space available