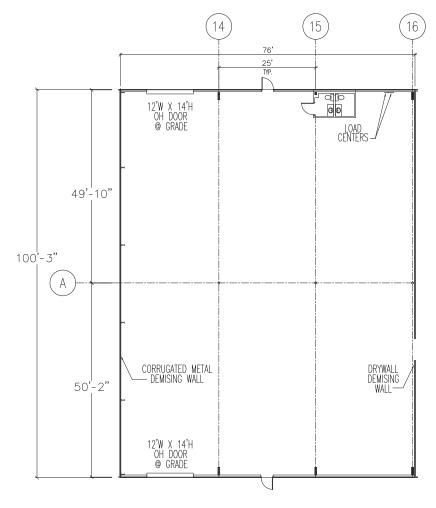

: Heavy Industrial
- Trailer parking, graveled fenced with outdoor lighting
- Two means of ingress
- Adjacent warehouse space available



# **11 AC PROPERTY RENDERING**



### **BUILDING 5200: 56,383 SF FLOOR PLAN**



# LOCATION HIGHLIGHTS

- 1.5 miles to US Highway 19
- 3 miles to I-275
- 3 miles to Bayside Bridge
- 6 miles to Gandy Bridge
- 2.5 miles to St. Petersburg-Clearwater International Airport
- 14 miles to Tampa International Airport
- 18 miles to Port of Tampa

# FranklinStreet



#### PATRICK KELLY

**Regional Managing Director** 813.682.6210 Pat.Kelly@FranklinSt.com

#### BRAD HUTTON Director 813.793.8492 Brad.Hutton@FranklinSt.com





# **BUILDING 5212: 11,969 SF FLOOR PLAN**



ZENITH

FranklinStreet

LICENSED REAL ESTATE BROKER

# **BUILDING 5214: 7,619 SF FLOOR PLAN**



#### PATRICK KELLY Regional Managing

**Regional Managing Director** 813.682.6210 Pat.Kelly@FranklinSt.com

#### BRAD HUTTON Director 813.793.8492 Brad.Hutton@FranklinSt.com



#### **BUILDING 5218: 22,087 SF FLOOR PLAN**



# **BUILDING 5220: 14,708 SF FLOOR PLAN**



# FranklinStreet ZENITH

#### PATRICK KELLY

**Regional Managing Director** 813.682.6210 Pat.Kelly@FranklinSt.com

#### BRAD HUTTON Director 813.793.8492 Brad.Hutton@FranklinSt.com