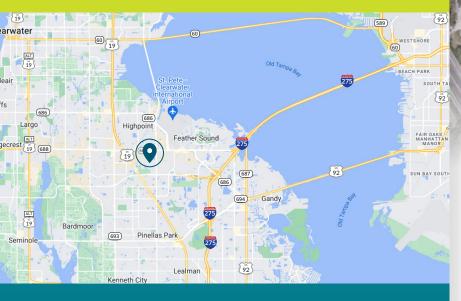

# LOCATION HIGHLIGHTS

- 1.5 miles to US Highway 19
- 3 miles to I-275
- 3 miles to Bayside Bridge
- 6 miles to Gandy Bridge
- 2.5 miles to St. Petersburg-Clearwater International Airport
- 14 miles to Tampa International Airport
- 18 miles to Port of Tampa