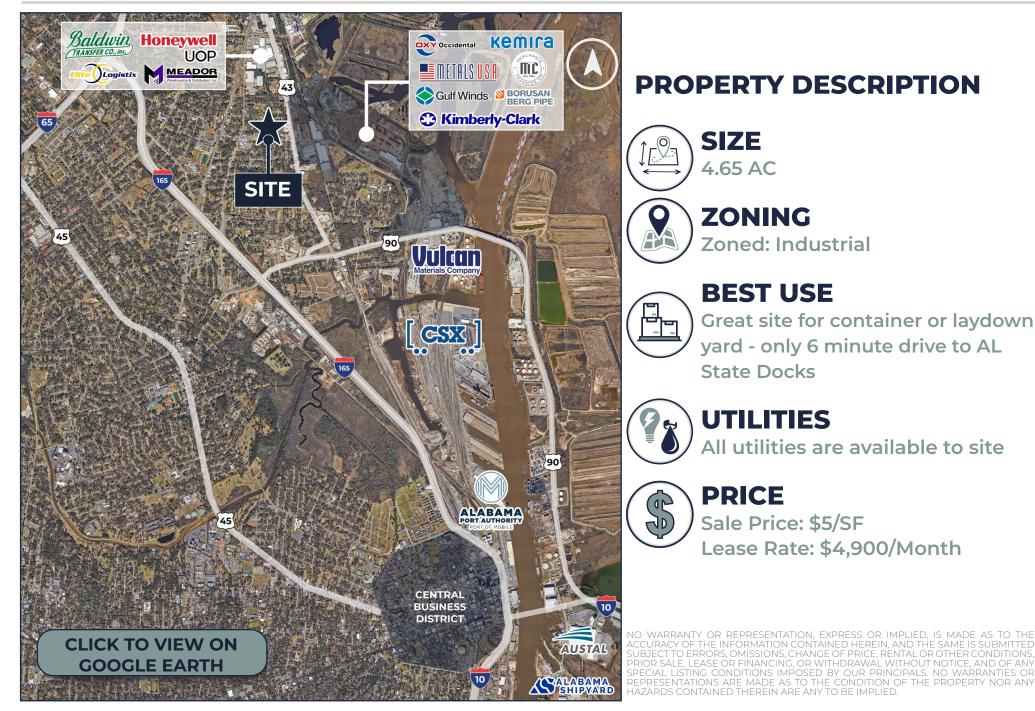

#### **Central Location**

Located just off of Telegraph Road. Conveniently located to I-165, I-10, I-65 and Highway 90.

#### Easy Access

Excellent access to Alabama State Docks and the Norfolk Southern Rail. Located in a highly-industrial area.

\*Distance measured as the crow flies\*