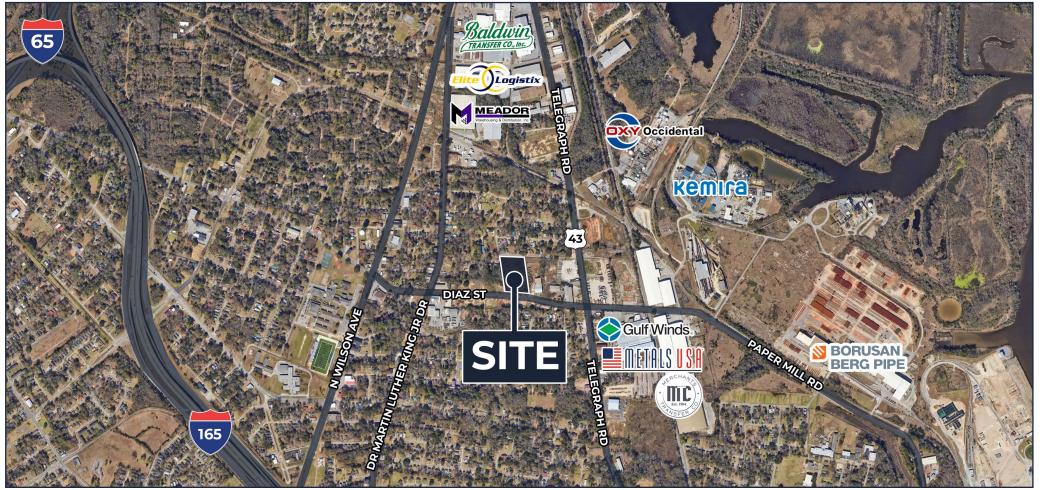

#### **Central Location**

Located just off of Telegraph Road. Conveniently located to I-165, I-10, I-65 and Highway 90.

#### Easy Access

Excellent access to Alabama State Docks and the Norfolk Southern Rail. Located in a highly-industrial area.

\*Distance measured as the crow flies\*